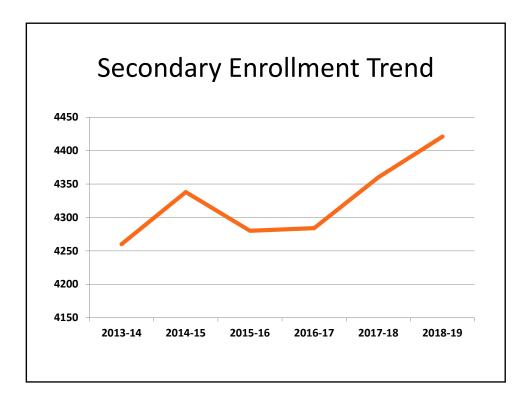

#### D. DISCUSSION ITEMS

- 1. Report on Enrollment Trends
- 2. Update on Measures of Student Success AYP and MMR
- 3. Update on Proposed Tax Levy for 2014
- 4. First Reading of School Board Policy 203.5, School Board Meeting Agenda
- 5. First Reading of School Board Policy 205, Open Meetings and Closed Meetings Policy