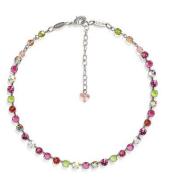

## Sabika Jewelry

Donated by Jessica Lang, this "Be SEEN" Sabika London Choker, handmade in Europe, blends Swarovski crystals in feisty bright pinks and mossy greens to create a playful palette reminiscent of flora and fauna.

Value \$140

\$5 per chance