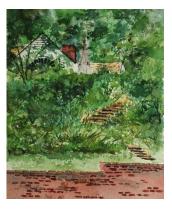

## Bruce Poulterer "Steps to N.C.'s Studio"

This is a 20" x 17" framed original watercolor painted "plein air," at the N.C. Wyeth studio side yard in front of his kitchen.

Value \$275

\$5 per chance