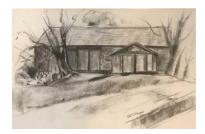

#### Annette Alessi "Frolic Weymouth's Party Barn at the Big Bend"

This is an 18" x 24" framed original black and white charcoal. The winner is also entitled to a 25% discount off a child or pet portrait painting by artist Annette Alessi.