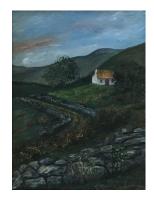

# Jerry Dowling *"In the Glen"*

This is a 25.5" x 19.5" framed original acrylic on canvas featuring the Irish landscape.

Value \$700

\$15 per chance