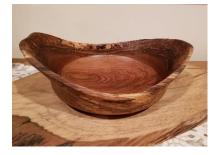

## **Paul Koch**

This handcrafted bowl is made from the Pin Oak Tree that was removed from Chadds Ford Elementary School's grounds.

Value \$130