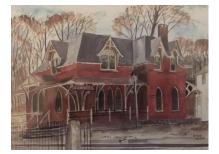

#### Annette Alessi "Frolic Weymouth's Party Barn at the Big Bend"

This is an 18" x 24" framed original black and white charcoal. The winner is also entitled to a 25% discount off a child or pet portrait painting by artist Annette Alessi.