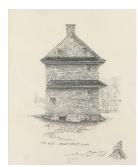

## Bruce Poulterer "Steps to N.C.'s Studio"

This is a 20" x 17" framed original watercolor painted "plein air," at the N.C. Wyeth studio side yard in front of his kitchen.

Value \$275

\$5 per chance