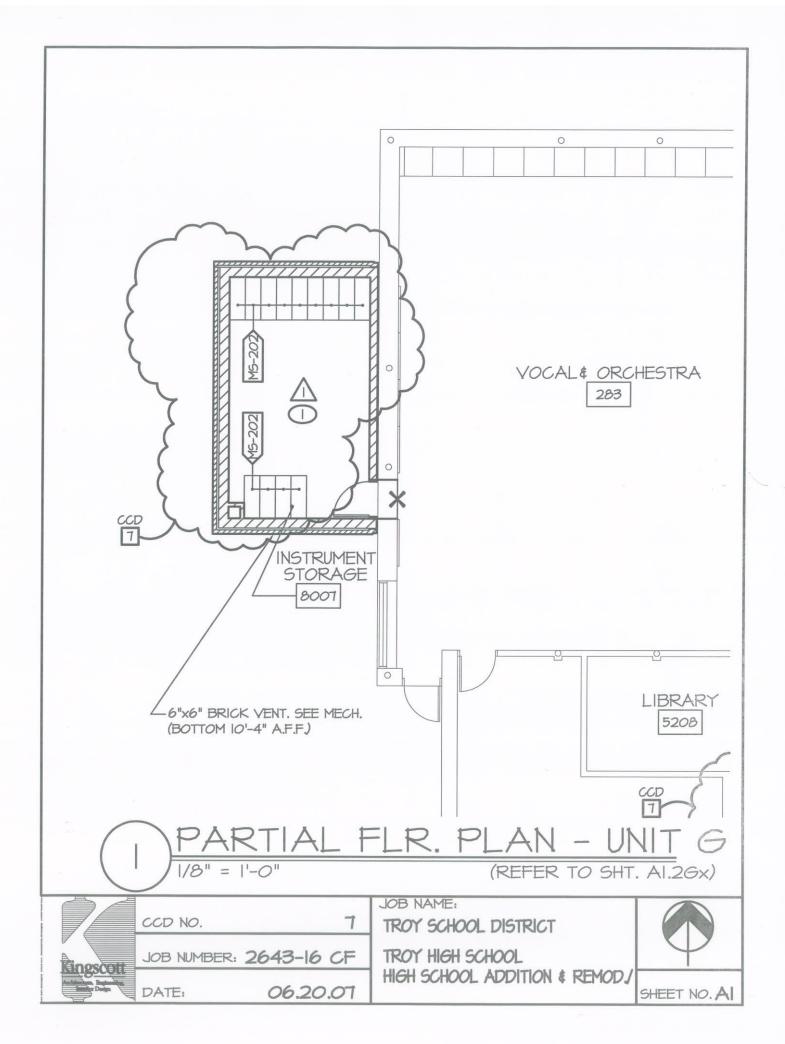

#### TROY SCHOOL DISTRICT BID 9442 MUSIC STORAGE SYSTEM TROY HIGH SCHOOL

#### **SPECIFICATIONS:**

Provide various sized music cabinets as per the following listings and specifications. Successful bidders are required to provide and install each item as per the attached drawings and in accord with manufacturers specifications.

|              | QTY | UNIT COST |
|--------------|-----|-----------|
|              |     |           |
| TAG # MS-7   |     | \$        |
| TAG # MS-13  |     | \$        |
| TAG # MS-15  |     | \$        |
| TAG # MS-21  |     | \$        |
| TAG # MS-202 |     | \$        |
|              |     |           |
| DELIVERY     | 1   | \$        |
| INSTALLATION | 1   | \$        |