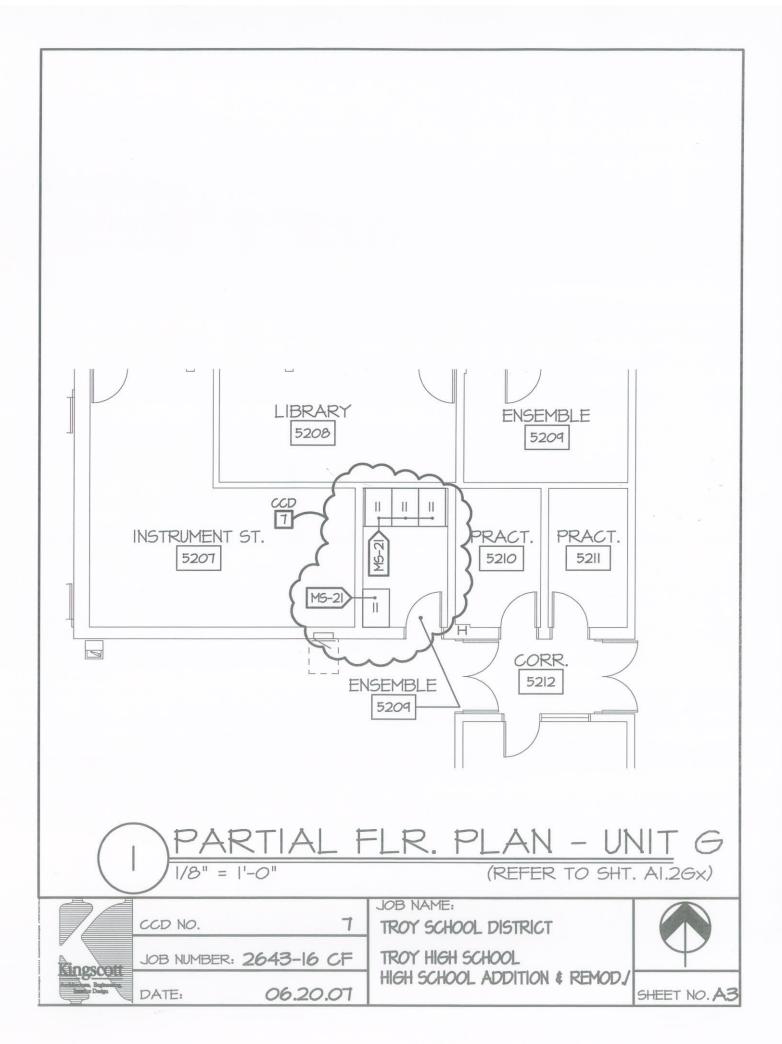

#### TROY SCHOOL DISTRICT BID 9442 MUSIC STORAGE SYSTEM TROY HIGH SCHOOL

#### **SPECIFICATIONS:**

Provide various sized music cabinets as per the following listings and specifications. Successful bidders are required to provide and install each item as per the attached drawings and in accord with manufacturers specifications.

|              | QTY | UNIT COST |
|--------------|-----|-----------|
|              |     |           |
| TAG # MS-7   |     | \$        |
| TAG # MS-13  |     | \$        |
| TAG # MS-15  |     | \$        |
| TAG # MS-21  |     | \$        |
| TAG # MS-202 |     | \$        |
|              |     |           |
| DELIVERY     | 1   | \$        |
| INSTALLATION | 1   | \$        |