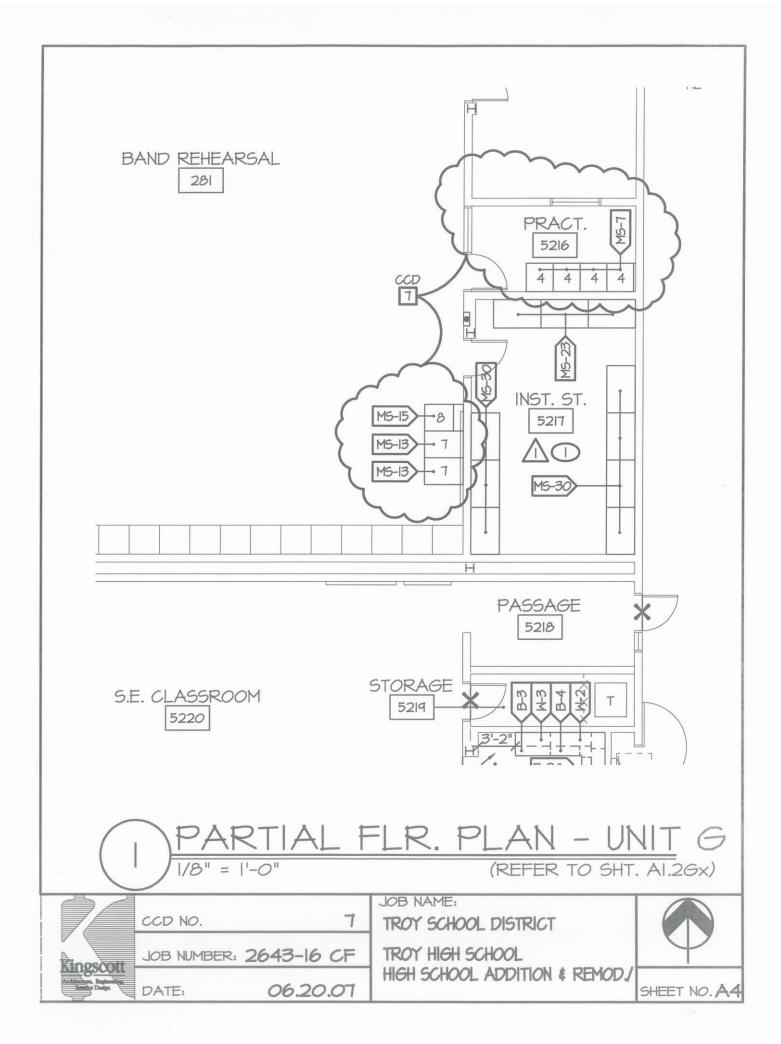

#### TROY SCHOOL DISTRICT BID 9442 MUSIC STORAGE SYSTEM TROY HIGH SCHOOL

#### **SPECIFICATIONS:**

Provide various sized music cabinets as per the following listings and specifications. Successful bidders are required to provide and install each item as per the attached drawings and in accord with manufacturers specifications.

|              | QTY | UNIT COST |
|--------------|-----|-----------|
|              |     |           |
| TAG # MS-7   |     | \$        |
| TAG # MS-13  |     | \$        |
| TAG # MS-15  |     | \$        |
| TAG # MS-21  |     | \$        |
| TAG # MS-202 |     | \$        |
|              |     |           |
| DELIVERY     | 1   | \$        |
| INSTALLATION | 1   | \$        |