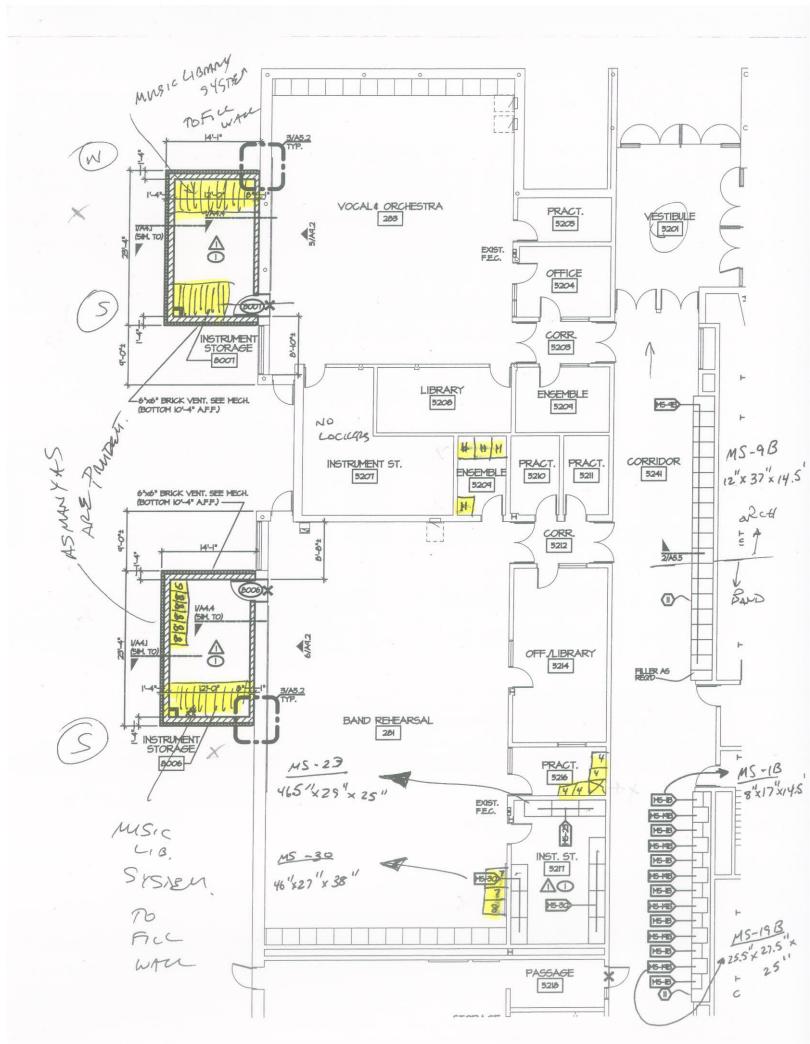

#### **SPECIFICATIONS:**

Provide various sized music cabinets as per the following listings and specifications. Successful bidders are required to provide and install each item as per the attached drawings and in accord with manufacturers specifications.

|              | QTY | UNIT COST |
|--------------|-----|-----------|
|              |     |           |
| TAG # MS-7   |     | \$        |
| TAG # MS-13  |     | \$        |
| TAG # MS-15  |     | \$        |
| TAG # MS-21  |     | \$        |
| TAG # MS-202 |     | \$        |
|              |     |           |
| DELIVERY     | 1   | \$        |
| INSTALLATION | 1   | \$        |

Acting in the County of: \_\_\_\_\_

| TAG #  | LSI<br>STYLE # | TMI<br>STYLE # | CASE<br>STYLE# | WENGER<br>STYLE # | WIDTH | SIZE<br>DEPTH | HEIGHT | DESCRIPTION<br><b>MUSIC</b><br>84" MUSIC CABINET<br>( for music casework only-<br>individual doors per compart.)                                                      | Notes                 |
|--------|----------------|----------------|----------------|-------------------|-------|---------------|--------|-----------------------------------------------------------------------------------------------------------------------------------------------------------------------|-----------------------|
|        |                |                |                |                   |       |               |        | SOLID FRONT CABINETS                                                                                                                                                  |                       |
| MS-7   | 8221           | M5004          | 1620 MOD.      | 4                 | 27"   | 30"           | 84"    | Tall cabinet.<br>10 doors hinged left, 1 vertical divider,<br>4 fixed shelves, 10 instrument<br>compartments.<br>Compartment size: 12" x 27" x 14.5"                  | Locking               |
| NO 12  | 0004           | MEDIO          | 1010100        | _                 |       |               |        | Tall cabinet.<br>7 doors hinged left, 2 vertical dividers,<br>3 fixed shelves above for 6<br>compartments @12.5" x 14.5" x 27".<br>Bottom compartment @ 25.5" x 37" x |                       |
| MS-13  | 8231           | M5016          | 1616MOD        | 7                 | 27"   | 40"           | 84"    | 25".                                                                                                                                                                  | Locking               |
| MS-15  | 8291           | M3040          | 1616MOD        | 8                 | 27"   | 30"           | 84"    | Tall cabinet.<br>1 door hinged left, compartment size:<br>25.5" x 29" x 78.5"                                                                                         | Locking               |
| MS-21  | 8261           | M5024          | 1640           | 11                | 27"   | 40"           | 84"    | Tall cabinet.<br>3 doors hinged left, 3 compartment<br>size: 25.5" x 37.5" x 25"                                                                                      | Locking               |
| MS-202 |                |                |                | 173E700           | 44"   | 16"           | 92"    | Music Library System. High-density<br>slide-out design. 7 shelf unit. Four<br>shelves are adjustable, two shelves<br>are fixed. Stores music up to 9" x 12"           | Locking<br>w/Padlock. |