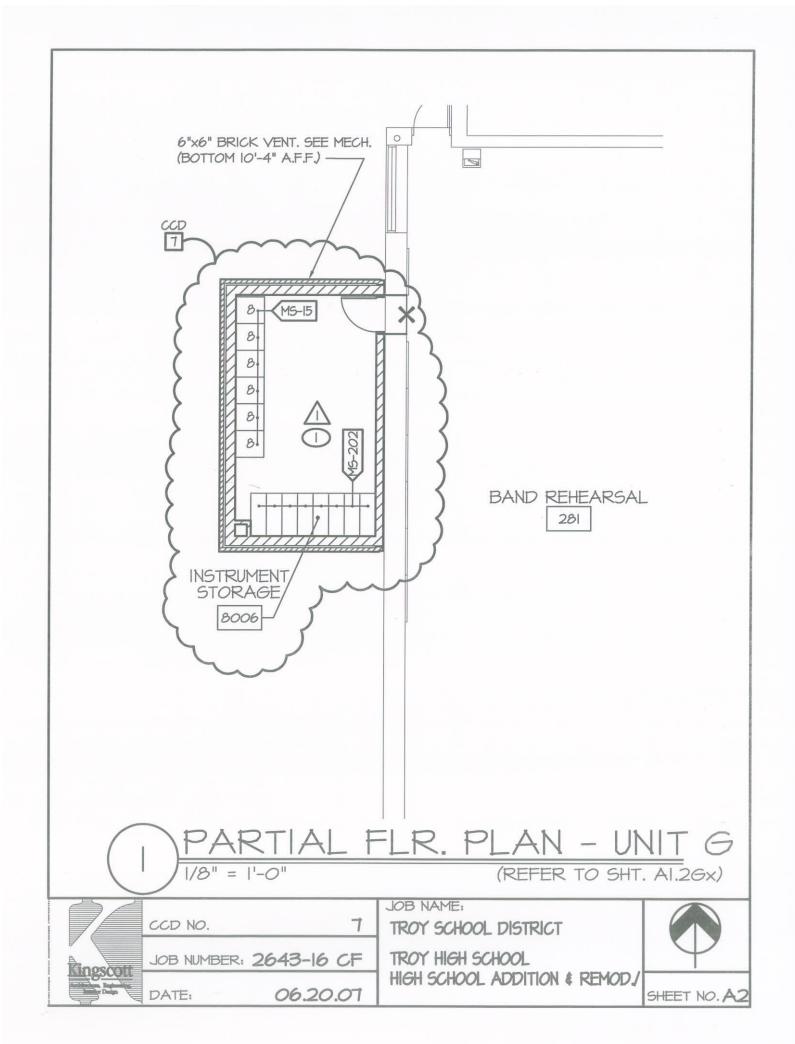

#### TROY SCHOOL DISTRICT BID 9442 MUSIC STORAGE SYSTEM TROY HIGH SCHOOL

#### **SPECIFICATIONS:**

Provide various sized music cabinets as per the following listings and specifications. Successful bidders are required to provide and install each item as per the attached drawings and in accord with manufacturers specifications.

|              | QTY | UNIT COST |
|--------------|-----|-----------|
|              |     |           |
| TAG # MS-7   |     | \$        |
| TAG # MS-13  |     | \$        |
| TAG # MS-15  |     | \$        |
| TAG # MS-21  |     | \$        |
| TAG # MS-202 |     | \$        |
|              |     |           |
| DELIVERY     | 1   | \$        |
| INSTALLATION | 1   | \$        |