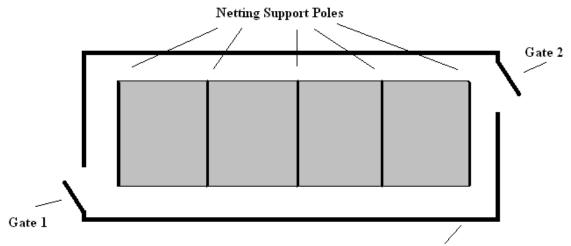

#### 3.04 MATERIALS

**Netting** – Must be constructed of heavy-duty (#48 netting) black UV treated 1-3/4" square mesh made from knotted braided polyethylene for outdoor use.

- All tunnel borders are to be reinforced with ¼" rope to reduce sag and strain on the netting.
- Netting must hang 11' from the ground allowing a minimum of 1" of netting on the ground to contain balls.

#### Batting Cage Structure – 70' x 12' x 12' (netting enclose).

- Support Poles 2-7/8" galvanized steel (5 sections) upright and cross-members.
   Uprights must be installed in ground sleeves which are to be concreted in place to handle adverse weather conditions due to high winds. Must provide installation specifications that show the depth of the poles and concrete.
   Concrete cap must be a minimum of 6" below grade.
- Hardware Cabling, eyebolts, turnbuckles, clamps and snap rings must be heavy-duty constructed materials suited for outdoor weather conditions.

Safety Fence - 6 Gauge Galvanized (2" mesh) Chain Link

Safety Fence – 78' x 18' x 8' enclosure with two (2) access gates.

- Support Poles 6 feet on center 2-3/8" galvanized steel four feet below surface.
- Corner / Gate Support Poles 2-7/8" galvanized steel concreted in place.
   Concrete cap must be a minimum of 6" below grade.
- Top / Center / Bottom Railing 1-5/8" galvanized steel.
- Provide all caps, wire wraps, brackets, etc. as required.
- Provide locking/latching devices for both gates.