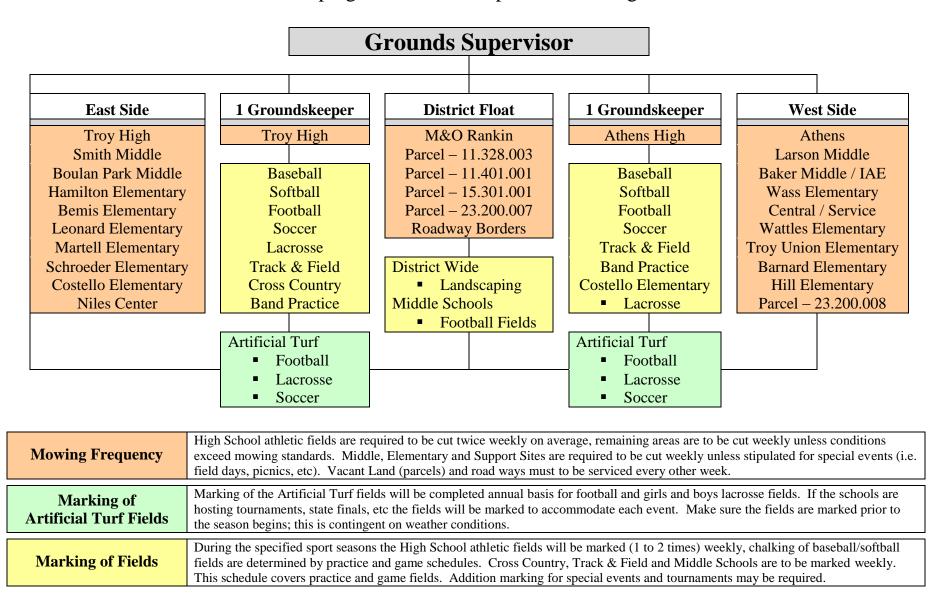

The Contractor will make every effort to provide clean buildings for each school day to begin.

The Contractor will be responsible for upkeep of grass areas and weed beds directly adjacent to the buildings. This will include edge trimming, small bush & tree pruning, weed whipping, leaf & debris removal. Where equipment is assigned, Contractor staff will be responsible for the operation of powered lawn and related equipment. The School District will provide grounds services, including field mowing and parking lot plowing, separate from the services contemplated within this RFP.