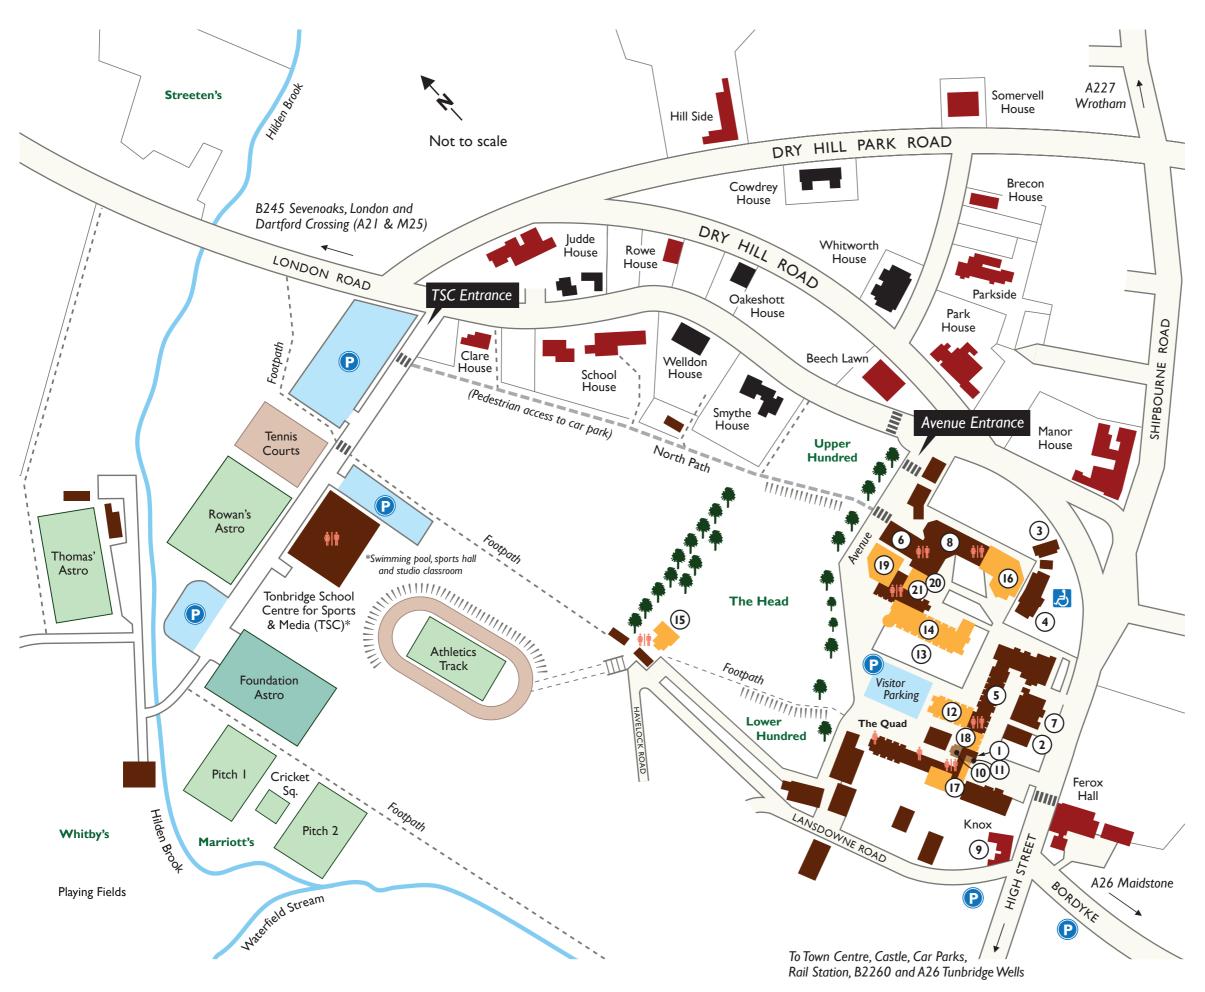

# Academic Buildings

- I. Access to History, Geography & Economics Classrooms
- 2. Cawthorne Lecture Theatre
- 3. Chadwick Building
- 4. Dry Hill House
- 5. Maths Classrooms
- 6. Music Department
- 7. Old Judde
- 8. Vere Hodge Centre (Art, DT, Digital Creativity)

#### Administrative Areas

- 9. Events Department Office
- 10. Porters' Lodge
- II. Reception

## Function Locations

- 12. Big School
- 13. Chapel Lawn & Memorial Gardens
- 14. Chapel of St. Augustine
- 15. Cricket Pavilion
- 16. E M Forster Theatre
- 17. Lowry Suite (Dining Room, Ogilvie Room, Board Room)
- 18. Old Big School Gallery
- 19. Orchard Centre & Café
- 20. Tunnel Gallery
- 21. Rackets Courts

**Boarding Houses** 

Day Houses

🛛 Car Park 👌 Disabled Parking

🛉 wc

**Useful Contact Numbers** 

Events mobile: 07500 805294 Duty Porter: 07990 666176 Main School Reception: 01732 365555

## Sat-nav Postcodes

Main School: TN9 IJP Tonbridge School Centre: TN10 3AD