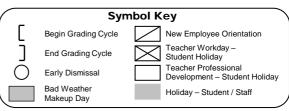

## Amended: Academic Calendar 2020-2021

| _                                                        |                                                             |                                             |                                     |                |          |           |                                                                                                                                                                  | - Tadonno Garonadi I                                                       |                                                                                                                             |    |                  |          |            |                                   |                                                              |                                                                                                                |          |          |                   |          |  |
|----------------------------------------------------------|-------------------------------------------------------------|---------------------------------------------|-------------------------------------|----------------|----------|-----------|------------------------------------------------------------------------------------------------------------------------------------------------------------------|----------------------------------------------------------------------------|-----------------------------------------------------------------------------------------------------------------------------|----|------------------|----------|------------|-----------------------------------|--------------------------------------------------------------|----------------------------------------------------------------------------------------------------------------|----------|----------|-------------------|----------|--|
| July                                                     |                                                             |                                             |                                     |                |          |           |                                                                                                                                                                  | August                                                                     |                                                                                                                             |    |                  |          |            |                                   | September                                                    |                                                                                                                |          |          |                   |          |  |
| S                                                        | M                                                           | Т                                           | W                                   | т              | F        | S         | S                                                                                                                                                                | М                                                                          | Т                                                                                                                           | W  | Т                | F        | S          | S                                 | М                                                            | Т                                                                                                              | W        | Т        | F                 | S        |  |
|                                                          |                                                             |                                             | 1                                   | 2              | 3        | 4         | 2                                                                                                                                                                | <i>X</i>                                                                   | /                                                                                                                           | 18 | $\gg$            | 7        | 8          |                                   |                                                              | 1                                                                                                              | 2        | 3        | 4                 | 5        |  |
| 5                                                        | 6                                                           | 7                                           | 8                                   | 9              | 10       | 11        | 9                                                                                                                                                                | 10                                                                         | 11                                                                                                                          | 12 | 13               | $\times$ | 15         | 6                                 | 7                                                            | 8                                                                                                              | 9        | 10       | 11                | 12       |  |
| 12                                                       | 13                                                          | 14                                          | 15                                  | 16             | 17       | 18        | 16                                                                                                                                                               | 17                                                                         | 18                                                                                                                          | 19 | 20               | 21       | 22         | 13                                | 14                                                           | 15                                                                                                             | 16       | 17       | 18                | 19       |  |
| 19                                                       | 20                                                          | 21                                          | 22                                  | 23             | 24       | 25        | 23                                                                                                                                                               | [ 24                                                                       | 25                                                                                                                          | 26 | 27               | 28       | 29         | 20                                | 21                                                           | 22                                                                                                             | 23       | 24       | 25                | 26       |  |
| 26                                                       | 27                                                          | 28                                          | 29                                  | 30             | 31       | 1         | 30 31                                                                                                                                                            |                                                                            |                                                                                                                             |    |                  |          |            | 27 28 29 30                       |                                                              |                                                                                                                |          |          |                   |          |  |
|                                                          | 4                                                           | Holiday                                     |                                     |                |          |           | 3 - 5 New Employee Orientation 6, 14 Teacher Workday 7, 10 - 13 Teacher Professional Development 17 - 21 Teacher Professional Development 24 Begin Grading Cycle |                                                                            |                                                                                                                             |    |                  |          |            | 7 Holiday – Student / Staff       |                                                              |                                                                                                                |          |          |                   |          |  |
|                                                          |                                                             | Od                                          | ctob                                | er             |          |           | November                                                                                                                                                         |                                                                            |                                                                                                                             |    |                  |          |            | December                          |                                                              |                                                                                                                |          |          |                   |          |  |
| S                                                        | M                                                           | Т                                           | W                                   | Т              | F        | S         | S                                                                                                                                                                | M                                                                          | Т                                                                                                                           | W  | Т                | F        | S          | S                                 | M                                                            | Т                                                                                                              | W        | Т        | F                 | S        |  |
|                                                          |                                                             |                                             |                                     | 1              | 2        | 3         | 1                                                                                                                                                                | 2                                                                          | <u>3</u>                                                                                                                    | 4  | 5                | 6        | 7          |                                   |                                                              | 1                                                                                                              | 2        | 3        | 4                 | 5        |  |
| 4                                                        | 5                                                           | 6                                           | 7                                   | 8              | 9        | 10        | 8                                                                                                                                                                | 9                                                                          | 10                                                                                                                          | 11 | 12               | 13       | 14         | 6                                 | 7                                                            | 8                                                                                                              | 9        | 10       | 11                | 12       |  |
| 11                                                       | 12<br>19                                                    | 13                                          | 14                                  | 15             | 16       | 17        | 15                                                                                                                                                               | 16                                                                         | 17                                                                                                                          | 18 | 19               | 20       | 21         | 13                                | 14                                                           | 15                                                                                                             | 16       | 17       | 18 <b>_</b><br>25 | 19<br>26 |  |
| 18<br>25                                                 | 26                                                          | 20<br>27                                    | 21<br>28                            | 22<br>29       | 23<br>30 | 24<br>31  | 22<br>29                                                                                                                                                         | 23<br>30                                                                   | 24                                                                                                                          | 25 | 26               | 27       | 28         | 20<br>27                          | 21<br>28                                                     | 22<br>29                                                                                                       | 23<br>30 | 24<br>31 | 25                | 26       |  |
| -                                                        |                                                             |                                             |                                     |                |          | - 51      |                                                                                                                                                                  |                                                                            |                                                                                                                             |    |                  |          |            |                                   | 20                                                           | 20                                                                                                             | 30       | - 01     |                   |          |  |
| 12 Teacher Professional Development –<br>Student Holiday |                                                             |                                             |                                     |                |          |           |                                                                                                                                                                  | 3 Election Day – Virtual Learning Day<br>23 - 27 Holiday – Student / Staff |                                                                                                                             |    |                  |          |            |                                   | 18 End of Grading Cycle<br>21 - 31 Holiday – Student / Staff |                                                                                                                |          |          |                   |          |  |
|                                                          |                                                             | Ja                                          | nua                                 | ary            |          |           | February                                                                                                                                                         |                                                                            |                                                                                                                             |    |                  |          |            | March                             |                                                              |                                                                                                                |          |          |                   |          |  |
| S                                                        | M                                                           | Т                                           | W                                   | Т              | F        | S         | S                                                                                                                                                                | M                                                                          | Т                                                                                                                           | W  | Т                | F        | S          | S                                 | M                                                            | Т                                                                                                              | W        | Т        | F                 | S        |  |
|                                                          |                                                             |                                             |                                     |                | 1        | 2         | 31                                                                                                                                                               | 1                                                                          | 2                                                                                                                           | 3  | 4                | 5        | 6          |                                   | 1                                                            | 2                                                                                                              | 3        | 4        | 5                 | 6        |  |
| 3                                                        | 4                                                           | 5                                           | 6                                   | 7              | 8        | 9         | 7                                                                                                                                                                | 8                                                                          | 9                                                                                                                           | 10 | 11               | 12       | 13         | 7                                 | 8                                                            | 9                                                                                                              | 10       | 11       | 12                | 13       |  |
| 10                                                       | 11                                                          | 12                                          | 13                                  | 14             | 15       | 16        | 14                                                                                                                                                               | 15                                                                         | 16                                                                                                                          | 17 | 18               | 19       | 20         | 14                                | 15                                                           | 16                                                                                                             | 17       | 18       | 19                | 20       |  |
| 17<br>24                                                 | 18<br>25                                                    | 19<br>26                                    | 20<br>27                            | 21<br>28       | 22<br>29 | 23<br>30  | 21                                                                                                                                                               | 22                                                                         | 23                                                                                                                          | 24 | 25               | 26       | 27         | 21<br>28                          | 22<br>29                                                     | 23<br>30                                                                                                       | 24<br>31 | 25       | 26                | 27       |  |
| 24 25 26 27 28 29 30 28<br>1 Holiday – Student / Staff   |                                                             |                                             |                                     |                |          |           |                                                                                                                                                                  |                                                                            | ,                                                                                                                           |    |                  |          |            |                                   |                                                              |                                                                                                                |          |          |                   |          |  |
| 5<br>18                                                  | Teach<br>Studer<br>Begin                                    | er Profe<br>nt Holid<br>Grading<br>y – Stud | ssional<br>ay<br>Cycle<br>lent / St | Develop<br>aff | oment –  |           | 15 Teacher Professional Development (flex) – Student Holiday                                                                                                     |                                                                            |                                                                                                                             |    |                  |          |            | 15 - 19 Holiday – Student / Staff |                                                              |                                                                                                                |          |          |                   |          |  |
|                                                          |                                                             |                                             | <mark>Apri</mark>                   | I              |          |           | May                                                                                                                                                              |                                                                            |                                                                                                                             |    |                  |          |            | June                              |                                                              |                                                                                                                |          |          |                   |          |  |
| S                                                        | M                                                           | Т                                           | W                                   | Т              | F        | S         | S                                                                                                                                                                | M                                                                          | Т                                                                                                                           | W  | Т                | F        | S          | S                                 | M                                                            | T                                                                                                              | W        | Т.       | F                 | S        |  |
|                                                          | _                                                           | -                                           | _                                   | 1              | 2        | 3         | 2                                                                                                                                                                | 3                                                                          | 4                                                                                                                           | 5  | 6                | 7        | 8          | _                                 | _                                                            | <b>&gt;</b> *<                                                                                                 | <u> </u> | 3        | 4                 | 5        |  |
| 4                                                        | 5                                                           | 6                                           | 7                                   | 8              | 9        | 10        | 9                                                                                                                                                                | 10                                                                         | 11                                                                                                                          | 12 | 13               | 14       | 15         | 6                                 | 7                                                            | 8                                                                                                              | 9        | 10       | 11                | 12       |  |
| 11                                                       | 12                                                          | 13                                          | 14                                  | 15             | 16       | 17        | 16                                                                                                                                                               | 17                                                                         | 18<br>25                                                                                                                    | 19 | 20<br>2 <b>7</b> | 21       | 22<br>  20 | 13                                | 14                                                           | 15                                                                                                             | 16       | 17       | 18                | 19       |  |
| 18<br>25                                                 | 19<br>26                                                    | 20<br>27                                    | 21<br>28                            | 22<br>29       | 23<br>30 | 24<br>  1 | 23<br>30                                                                                                                                                         | 24<br>31                                                                   | 25                                                                                                                          | 26 | 21]              | 1        | 29         | 20<br>27                          | 21<br>28                                                     | 22<br>29                                                                                                       | 23<br>30 | 24       | 25                | 26       |  |
| 2                                                        | 2 Holiday – Student / Staff<br>30 Holiday – Student / Staff |                                             |                                     |                |          |           |                                                                                                                                                                  |                                                                            | 27 Last Day of Instruction<br>28 Teacher Workday or Bad Weather Makeup Day <i>if needed</i><br>31 Holiday – Student / Staff |    |                  |          |            |                                   |                                                              | Teacher Workday if 1 Bad Weather     Makeup Day used     Teacher Workday if 2 Bad Weather     Makeup Days used |          |          |                   |          |  |