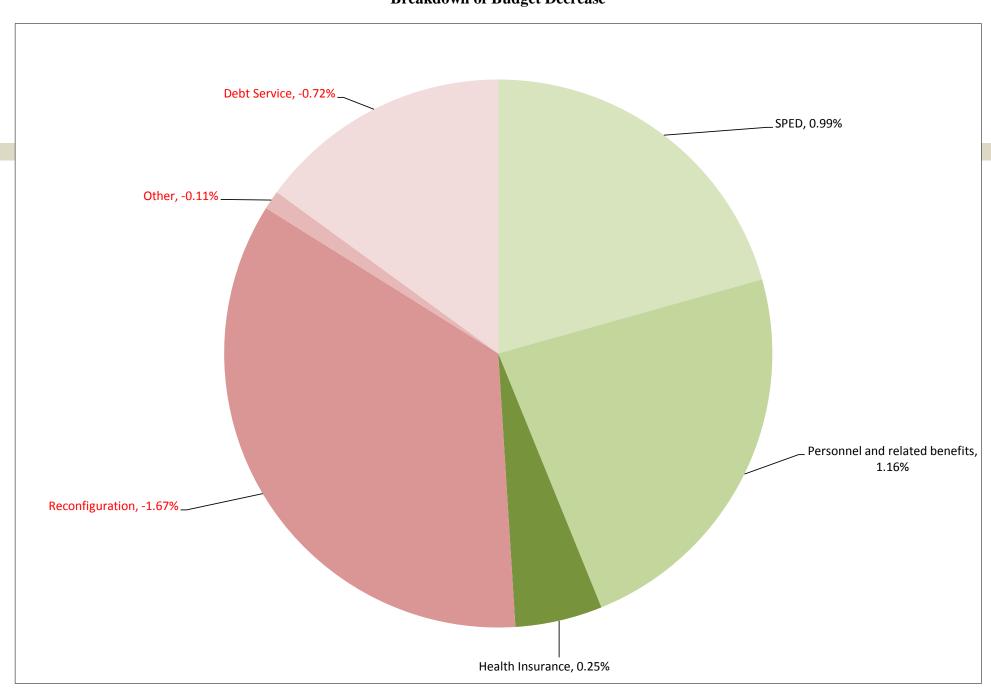

| Breakdown of Budget Decrease:  | $A_{I}$   | nount     | Percent of |
|--------------------------------|-----------|-----------|------------|
|                                |           |           | Increase   |
| SPED                           | \$        | 574,915   | 0.99%      |
| Personnel and related benefits | \$        | 679,649   | 1.16%      |
| Health Insurance               | \$        | 143,250   | 0.25%      |
| Reconfiguration                | <b>\$</b> | (972,245) | -1.67%     |
| Other                          | <b>\$</b> | (64,128)  | -0.11%     |
| Debt Service                   | <b>\$</b> | (417,050) | -0.72%     |
|                                |           |           |            |