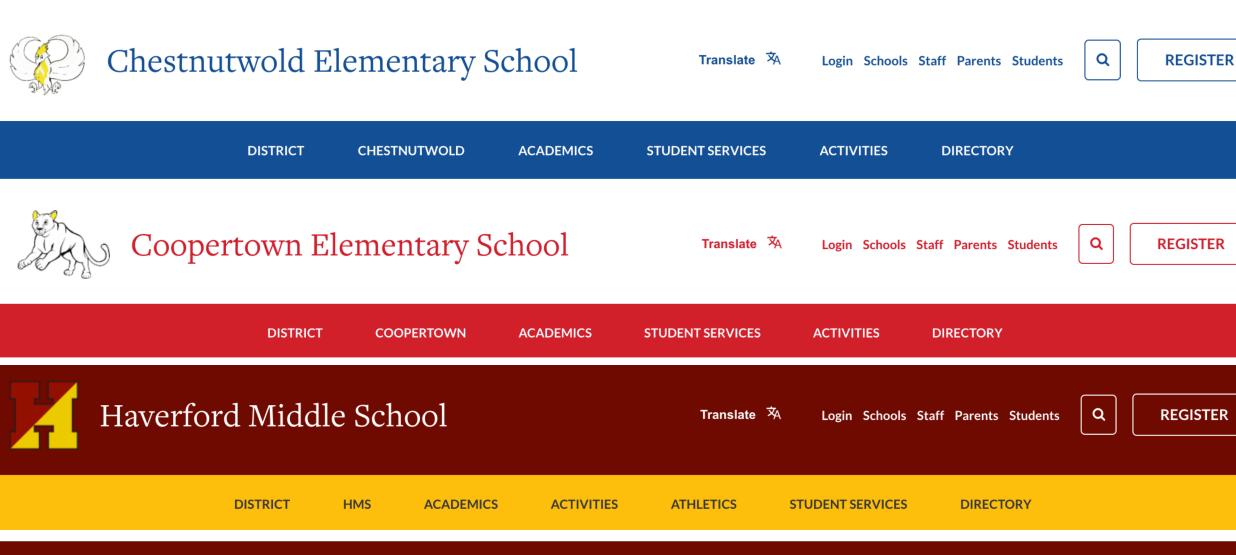

# GOALS FOR REDESIGN

- Consistent layout across all schools
- Compact design
- Branding of each school's site

#### CREATING A CONSISTENT DESIGN

- What is important to them
- What are questions they heard from Parents & Community

Met with Buildings

# Met with Departments

- Department content current & accurate
- What was most accessed and most requested by schools

 Used the results of the meetings to develop consistent menus for all schools

> Developed Site Map