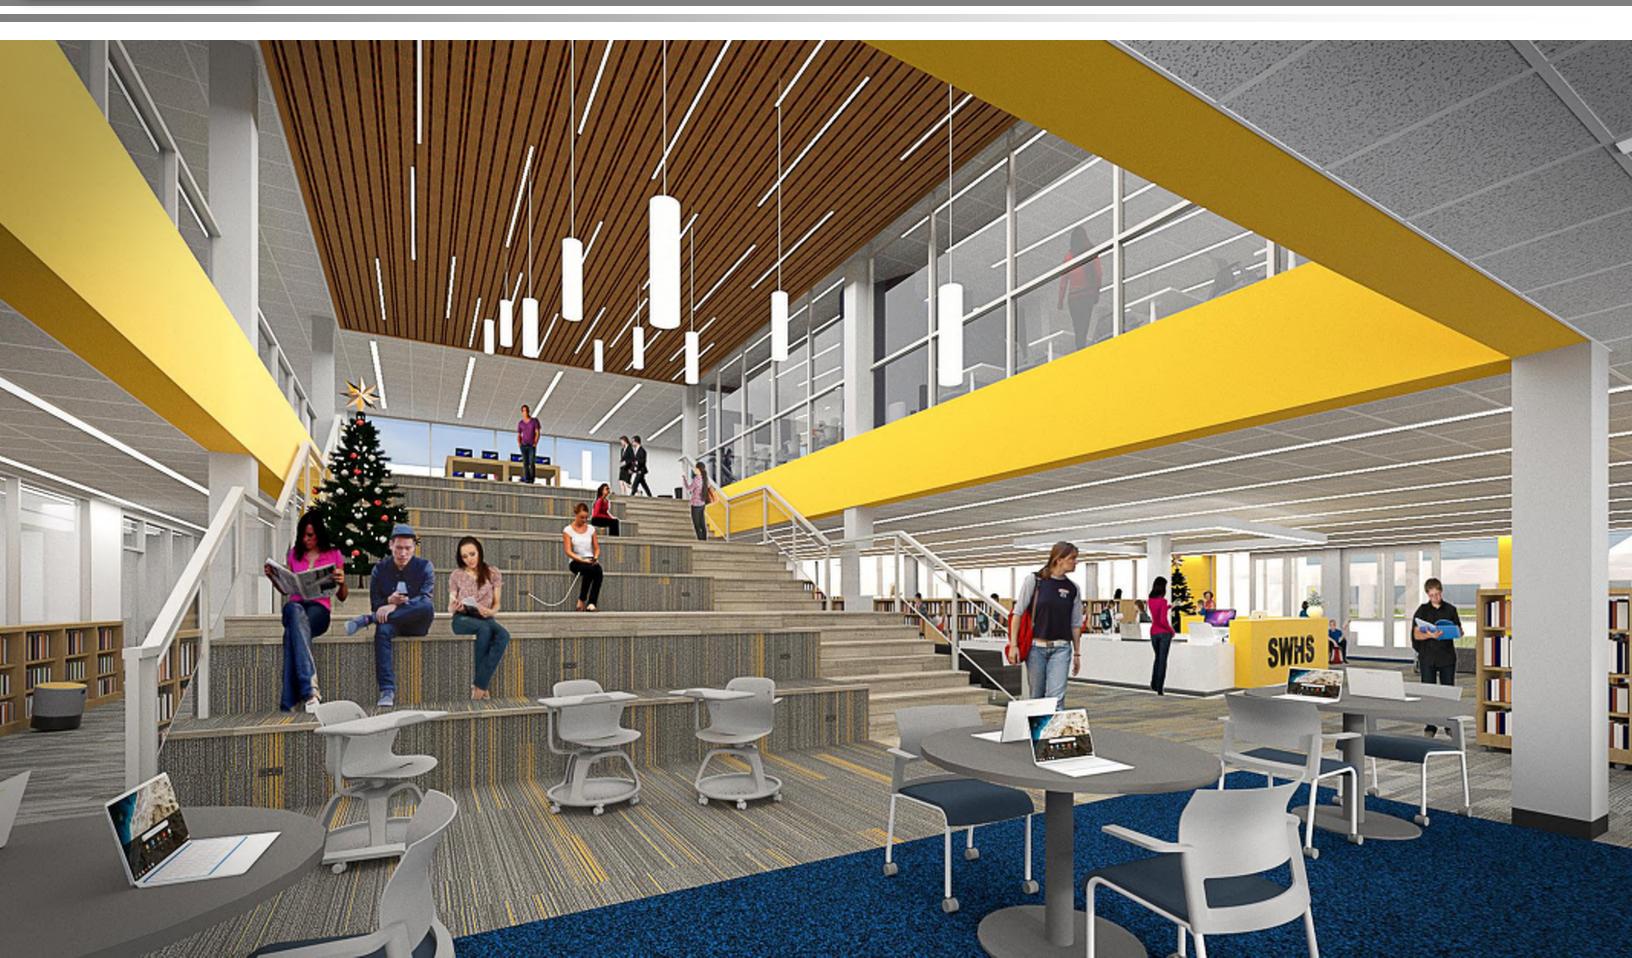

#### Spring Woods High School Additions and Renovations Learning Center 1<sup>st</sup> Level Design Development

ACCESIBILITY

QUEUING

**DAYLIGHT** 

SEATING

**OPTIONS** 

GATHERING OPTIONS

**Book Count** 

**TEA Acceptable (2,300 Students)** 18,500 Books

**SWHS Current count** 15,900 Books

1st Level 14,000 Books 2nd Level 1,400 Units

**Total** 15,400 Units