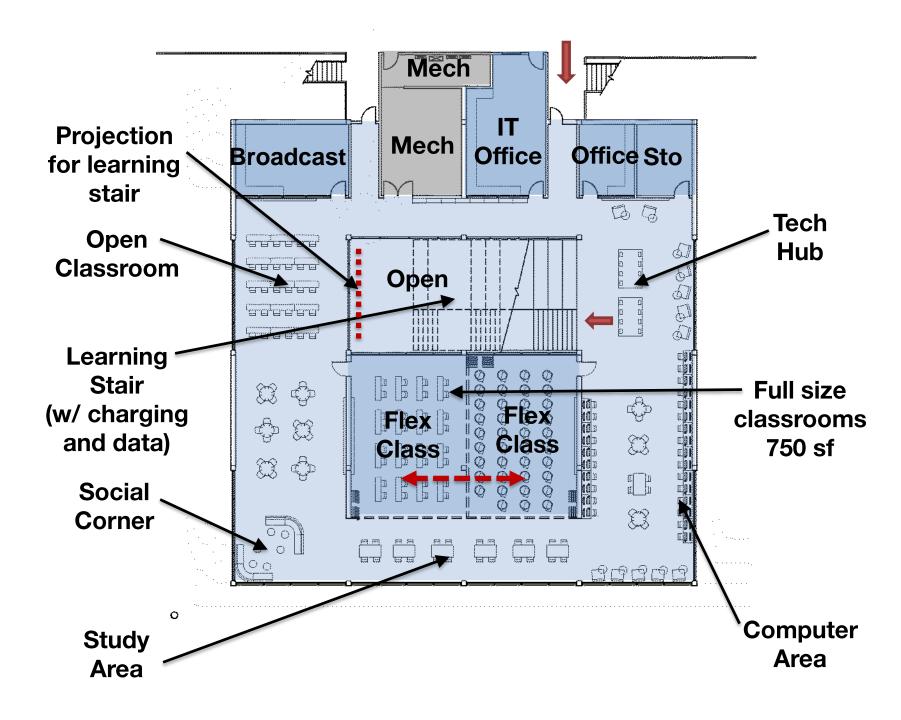

#### Spring Woods High School Additions and Renovations Learning Center 1<sup>st</sup> Level Design Development

ACCESIBILITY

QUEUING

**DAYLIGHT** 

SEATING

**OPTIONS** 

GATHERING OPTIONS

**Book Count** 

**TEA Acceptable (2,300 Students)** 18,500 Books

**SWHS Current count** 15,900 Books

1st Level 14,000 Books 2nd Level 1,400 Units

**Total** 15,400 Units