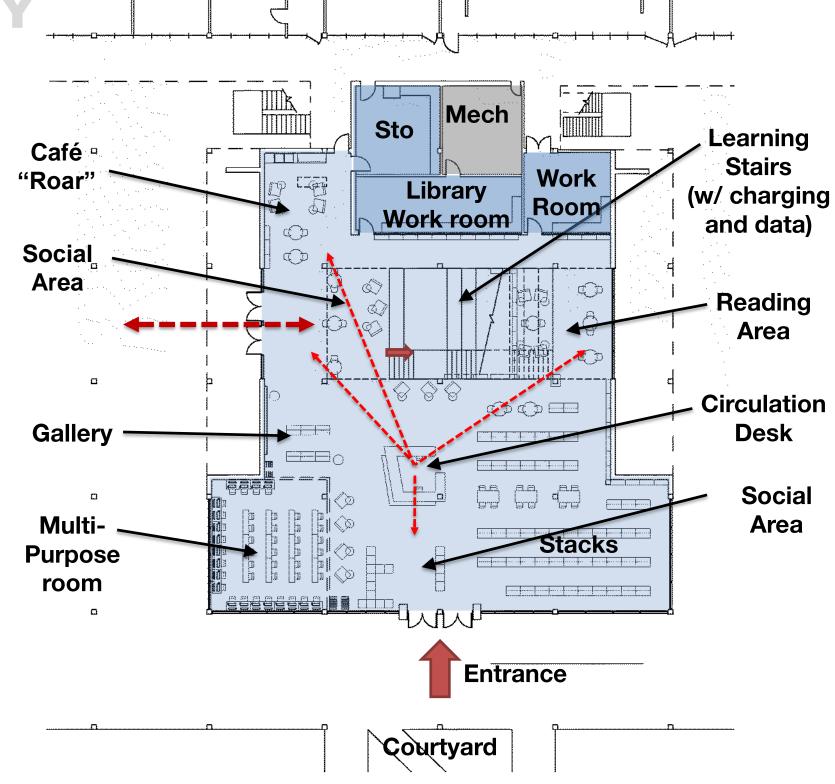

#### Spring Woods High School Additions and Renovations Learning Center 1<sup>st</sup> Level Design Development

ACCESIBILITY

QUEUING

**DAYLIGHT** 

SEATING

**OPTIONS** 

GATHERING OPTIONS

**Book Count** 

**TEA Acceptable (2,300 Students)** 18,500 Books

**SWHS Current count** 15,900 Books

1st Level 14,000 Books 2nd Level 1,400 Units

**Total** 15,400 Units