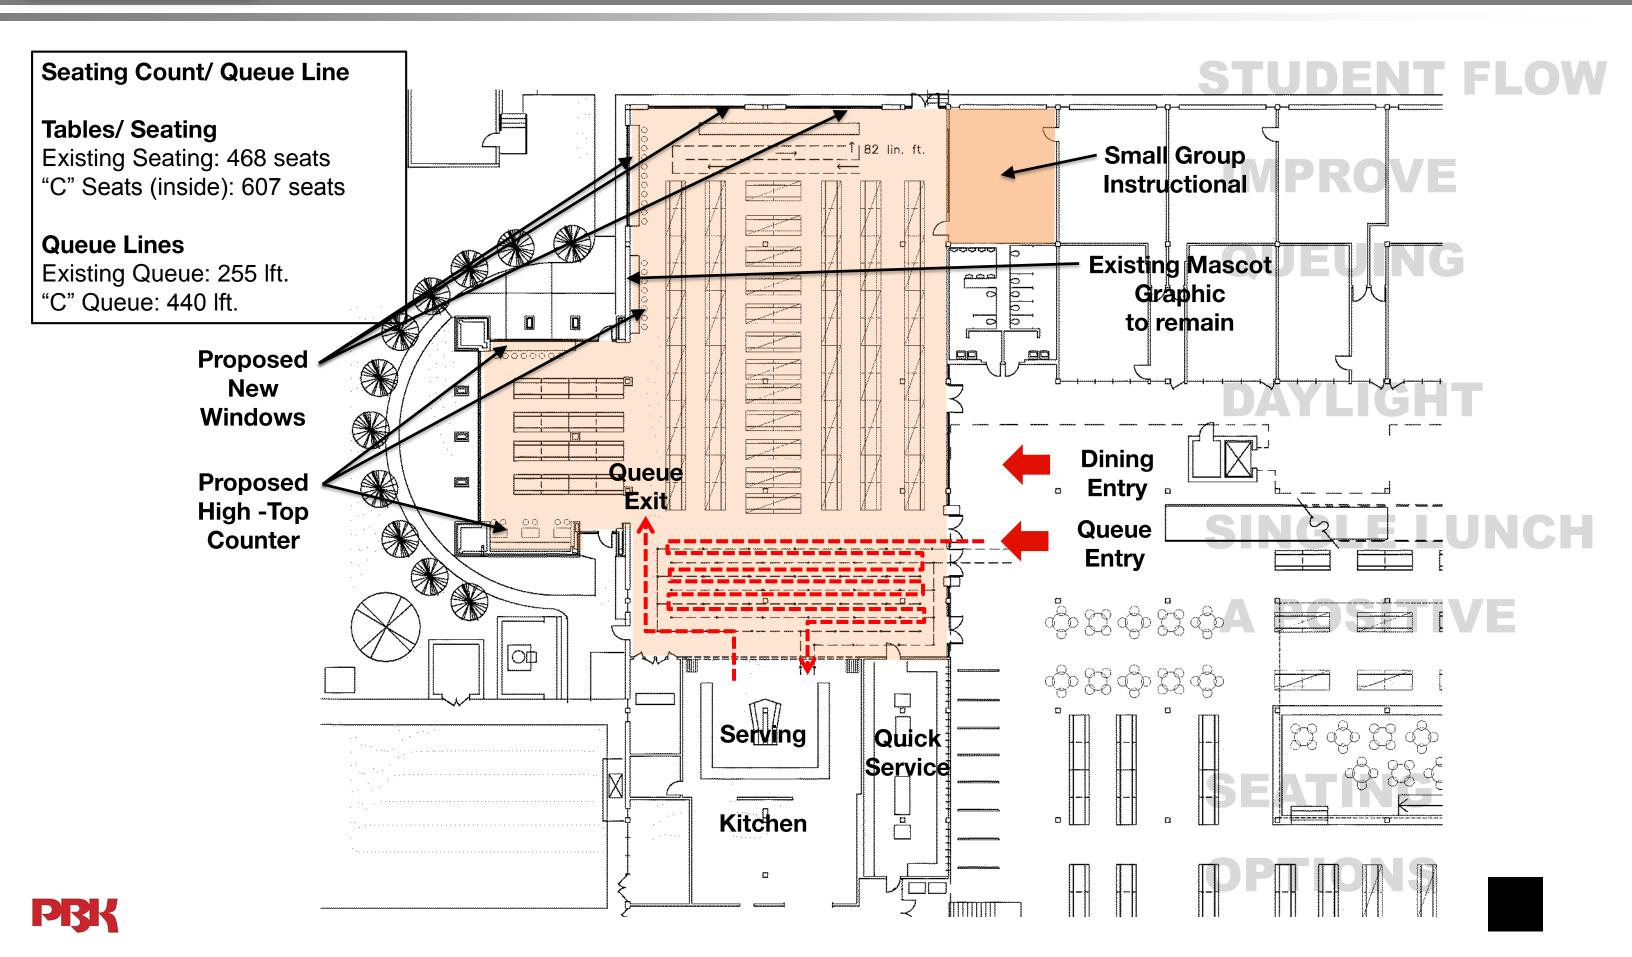

#### Spring Woods High School Additions and Renovations **Dining Commons Design Development**

#### Spring Woods High School Additions and Renovations Learning Center 1<sup>st</sup> Level Design Development

ACCESIBILITY

QUEUING

**DAYLIGHT** 

SEATING

**OPTIONS** 

GATHERING OPTIONS

**Book Count** 

**TEA Acceptable (2,300 Students)** 18,500 Books

**SWHS Current count** 15,900 Books

1st Level 14,000 Books 2nd Level 1,400 Units

**Total** 15,400 Units

#### **ACCESIBILITY**

QUEUING

**DAYLIGHT** 

SEATING

**OPTIONS** 

**GATHERING** 

**OPTIONS** 

#### **Book Count**

**TEA Acceptable** (2,300 **Students**) 18,500 Books

**SWHS Current count** 15,900 Books

1st Level 14,000 Books 2<sup>nd</sup> Level 1,400 Units

**Total** 15,400 Units