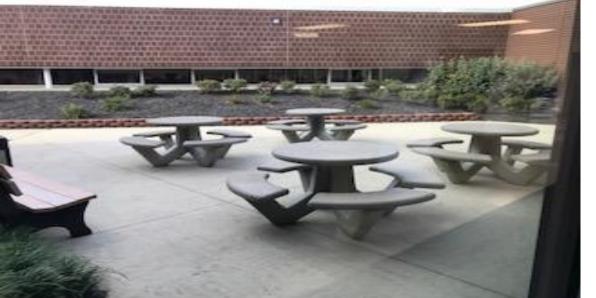

### Upper Valley Hi-Lights

- Culinary lab had patio seating
- Skylights in hallways
- 2 offices one for students and one for visitors
- Attractive signage around academics and labs
- Flexible seating

- Nurses' office with exam beds and more privacy
- Two cafeteria lines
- Hallways are color coded