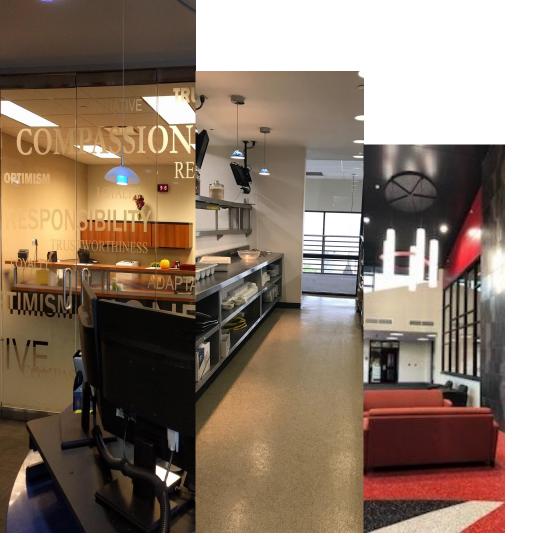

#### Safety

- Single point entry to campus and the building
- Security guards
- Remote activated door allows them to come into the first set of doors but must be buzzed in to enter the building.

#### Positive Messaging

 Signage throughout the building positive messaging

#### Library

With IT department in the library

CAREER TECHNOLOGY CENTER