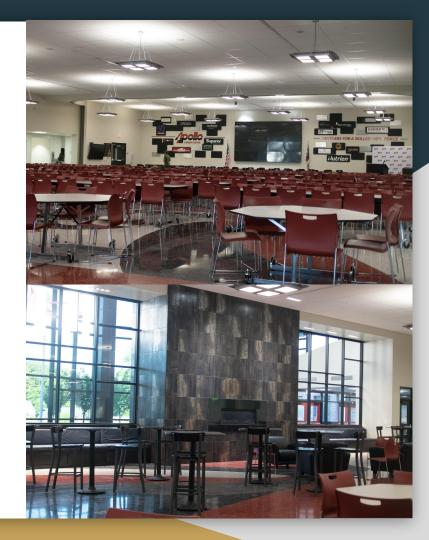

### Miami Valley Hi-Lights

- Large cafeteria can serve and seat 400 students in 30 minutes
- Spacious lobby, security guard, and entrance to attendance office before the second security door
- Wide hallways
- Large nurse's station
- Private counseling rooms