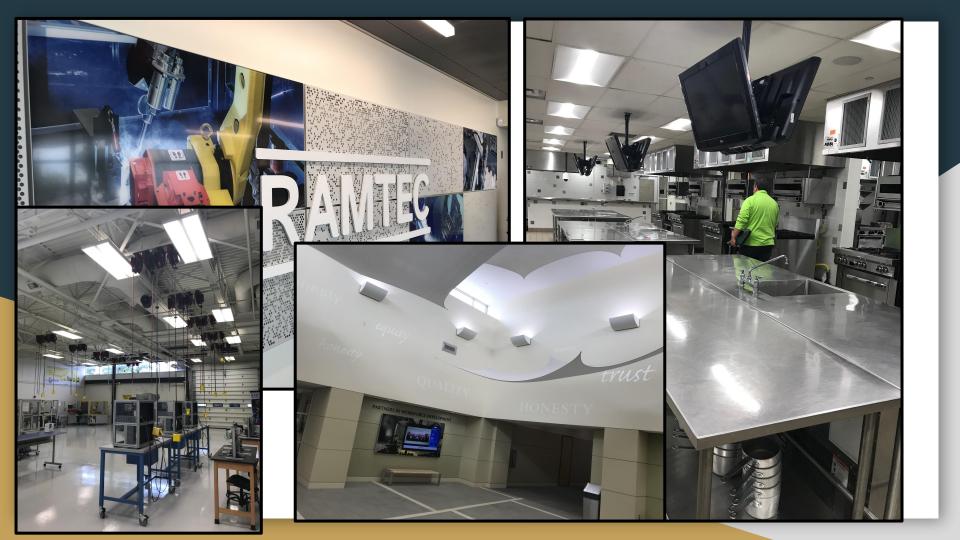

### Miami Valley Hi-Lights

- Large cafeteria can serve and seat 400 students in 30 minutes
- Spacious lobby, security guard, and entrance to attendance office before the second security door
- Wide hallways
- Large nurse's station
- Private counseling rooms

- RAMTECH lab with modern tools
- COS lab looks like a true salon
- This building was immaculately clean even with 1600 students!
- Planned remodel
  - to consolidate buildings, add space for labs, and put academics together on second floor.
  - separate entrances and parking for students, staff, and visitors