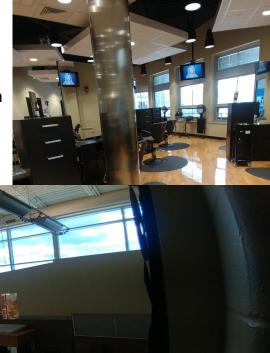

## Mill Stream Career Center

### Mill Stream Hi-Lights

- Safety
  - Security guards
- Design
  - Lab areas for welding, automotive, and engineering had an office for the instructor, a classroom (an actual room) within the lab, and bathrooms in each lab for women and men. Some had locker areas inside the lab. The tool cribs were easily visible from any point in the lab area.

- Lots of natural light
- Positive messaging
  - Great wall signage with motivational quotes