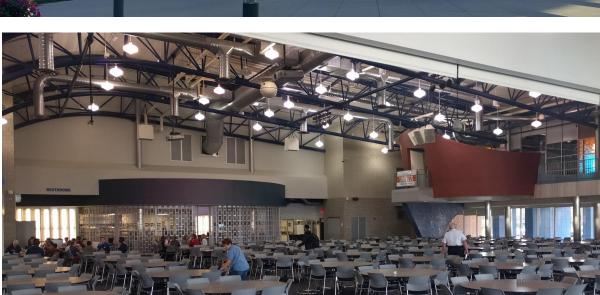

### Miami Valley Hi-Lights

- Large cafeteria can serve and seat 400 students in 30 minutes
- Spacious lobby, security guard, and entrance to attendance office before the second security door
- Wide hallways
- Large nurse's station
- Private counseling rooms