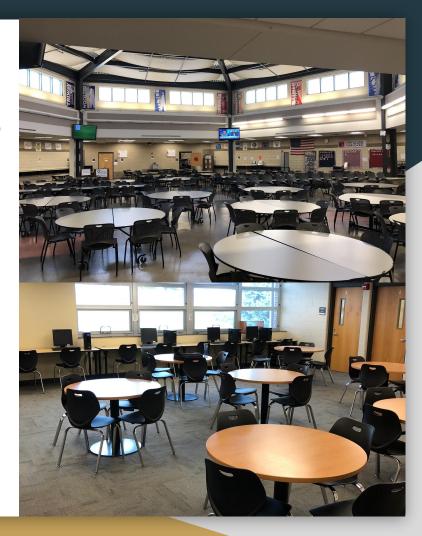

## Wayne County Career Center

## Wayne County Hi-Lights

- Cafeterias, auditoriums, and large flexible gathering spaces.
- Natural lighting.
- Realistic, business-like lab environments.
- Lots of storage for teachers and students.
- Clearly labelled wings.
- Easy access to information--TVs, posters, handouts.
- Ample classroom and lab space.