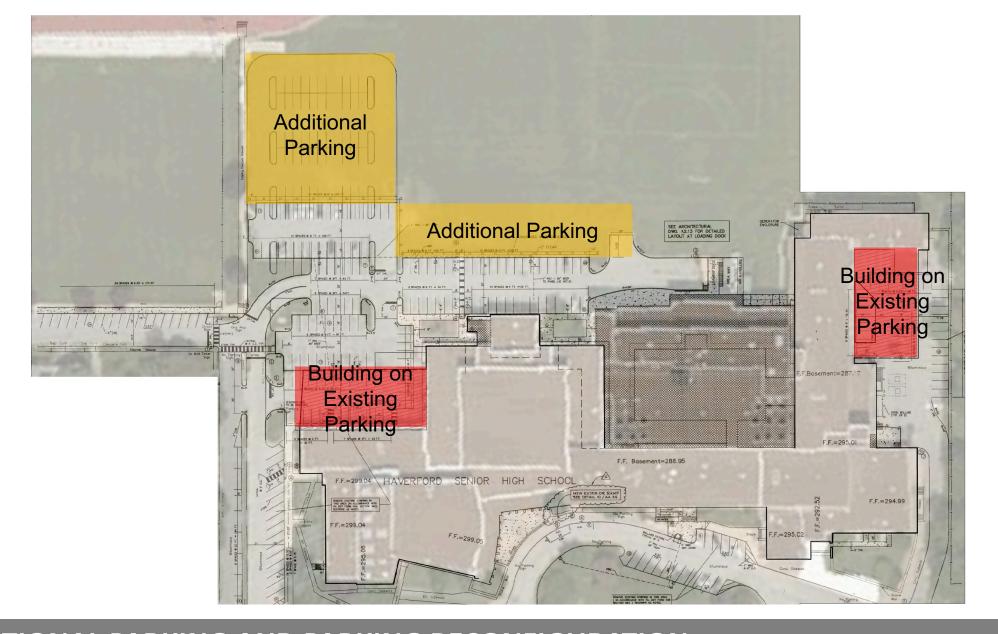

# BUILDING AREA B PHASE 2 sono

ADDITIONAL PARKING AND PARKING RECONFIGURATION HAVERFORD HIGH SCHOOL