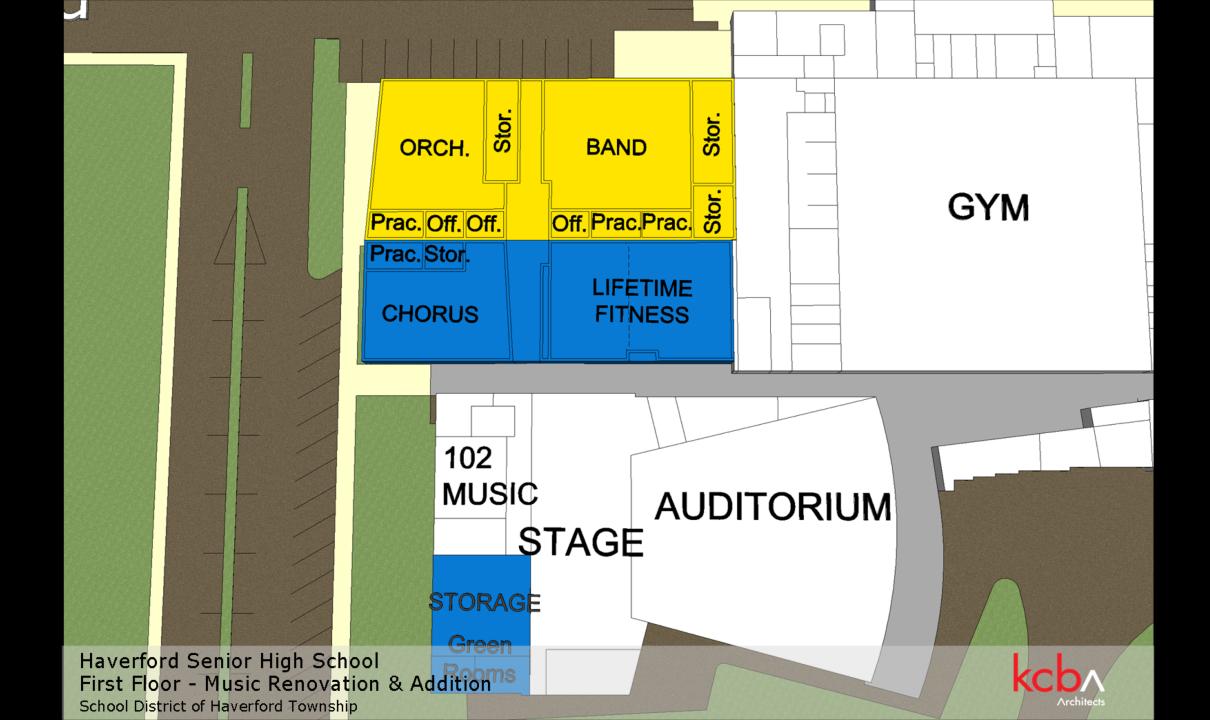

# BUILDING AREA B PHASE 2 sono

ADDITIONAL PARKING AND PARKING RECONFIGURATION HAVERFORD HIGH SCHOOL

#### **Music & Fitness Addition & Renovation**

15,100 sf x \$300 = \$4,530,000 x 30% = \$5,889,000

#### Music & Fitness Addition & Renovation

\$6,113,860