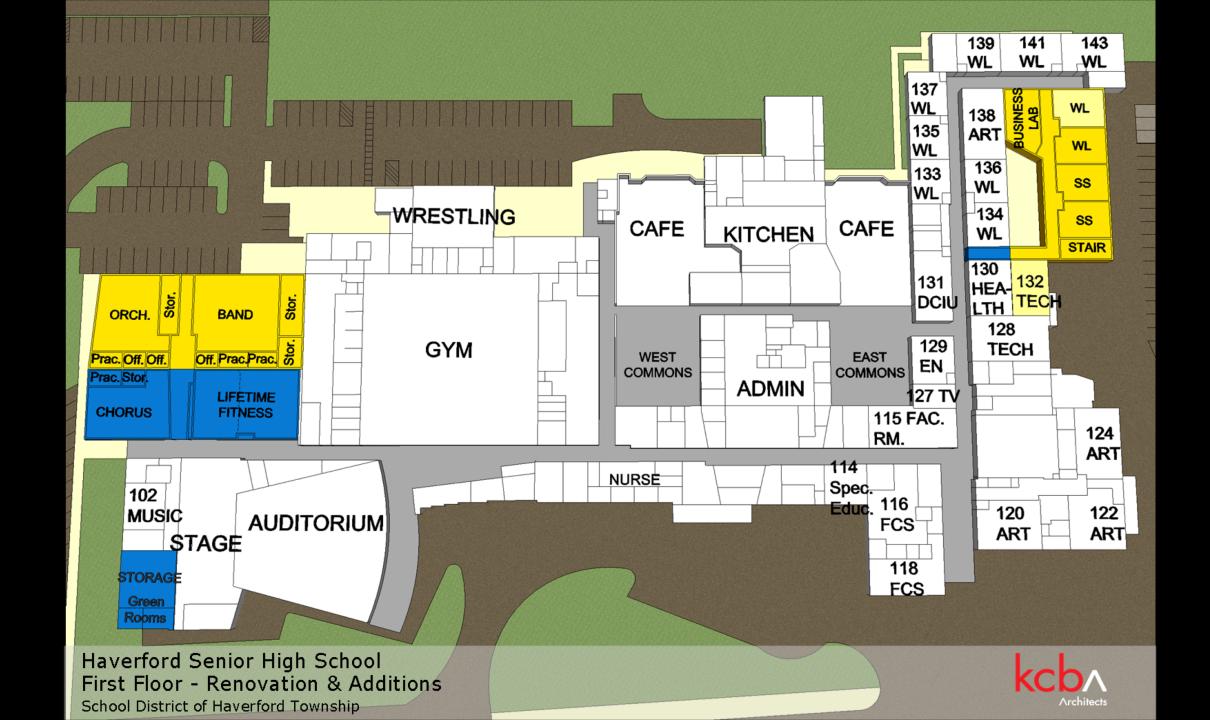

### HAVERFORD HIGH SCHOOL CLASSROOM ADDITION

#### **Classroom Addition & Modifications to link Addition**

Build 15 Classrooms (3 Labs & 12 Classrooms)

- Demolish 2 Existing Classrooms to accommodate new Addition
- Convert 2 Existing Classrooms into SGI's to allow for a corridor to link to the new addition

Total Gain of 11 Classrooms, 2 SGI's & improved Circulation