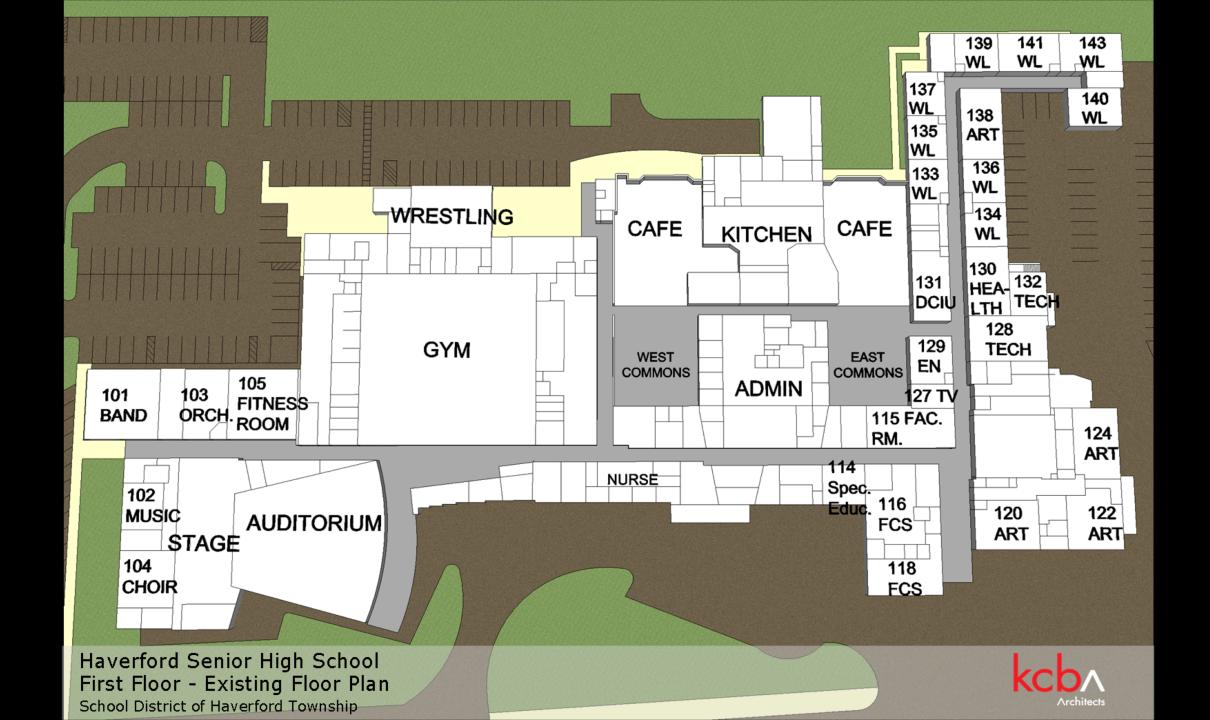

The School District of Haverford Township

## Haverford High School Schematic Design & Lynnewood Act 34 Advertisement

December 6th 2018





#### HAVERFORD HIGH SCHOOL

#### <u>STEPS TAKEN – SCHEMATIC DESIGN</u>

- Utility Location
- Geotechnical Testing
- Met with District Facilities & High School Principal
- Initial meeting with Haverford Township
- 3<sup>rd</sup> Party/Independent Cost Estimate













# BUILDING AREA A PHASE In School









### HAVERFORD HIGH SCHOOL CLASSROOM ADDITION

#### **Classroom Addition & Modifications to link Addition**

Build 15 Classrooms (3 Labs & 12 Classrooms)

- Demolish 2 Existing Classrooms to accommodate new Addition
- Convert 2 Existing Classrooms into SGI's to allow for a corridor to link to the new addition

Total Gain of 11 Classrooms, 2 SGI's & improved Circulation



#### HAVERFORD HIGH SCHOOL AREA A - COST ESTIMATE

| Phase 1                              |        |      |       |             |
|--------------------------------------|--------|------|-------|-------------|
| Area A - Addition                    | 19,500 | SF   | \$312 | \$6,076,000 |
| Area A - Renovation                  | 3,950  | SF   | \$101 | \$399,000   |
| Area A Gen