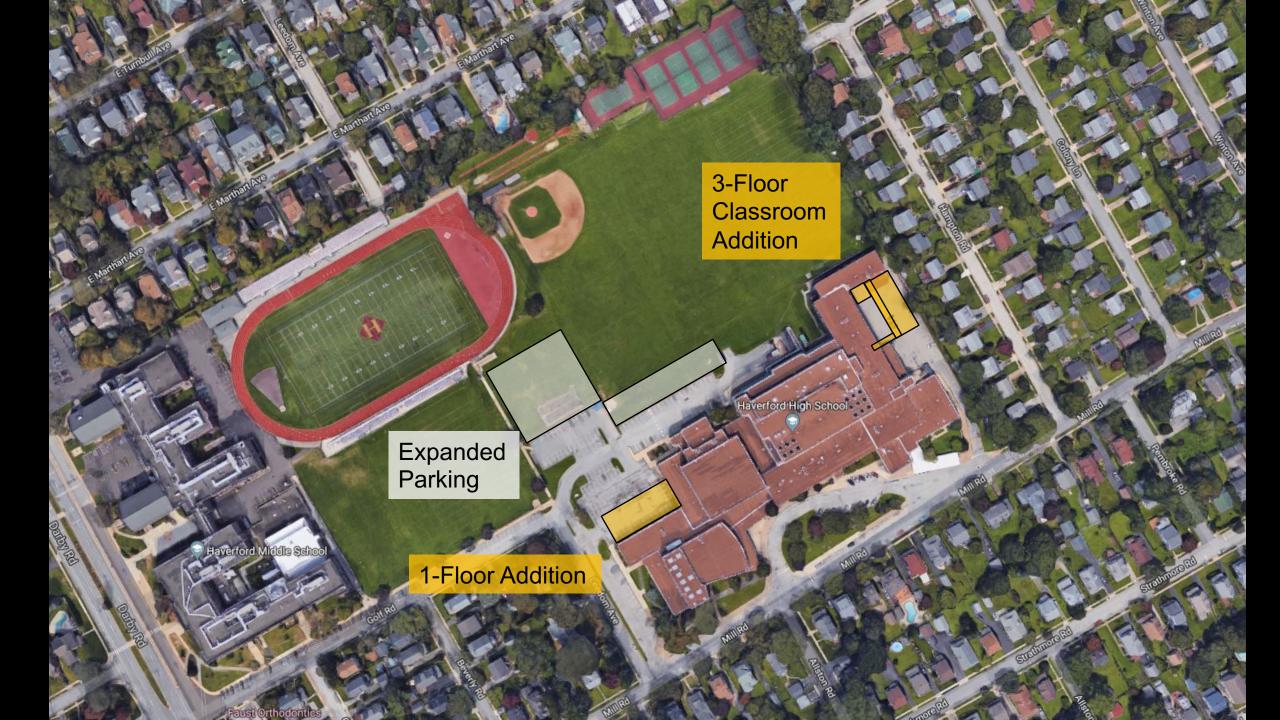

# BUILDING AREA A PHASE In School

### HAVERFORD HIGH SCHOOL CLASSROOM ADDITION

#### **Classroom Addition & Modifications to link Addition**

Build 15 Classrooms (3 Labs & 12 Classrooms)

- Demolish 2 Existing Classrooms to accommodate new Addition
- Convert 2 Existing Classrooms into SGI's to allow for a corridor to link to the new addition

Total Gain of 11 Classrooms, 2 SGI's & improved Circulation

# BUILDING AREA B PHASE 2 sono

ADDITIONAL PARKING AND PARKING RECONFIGURATION HAVERFORD HIGH SCHOOL