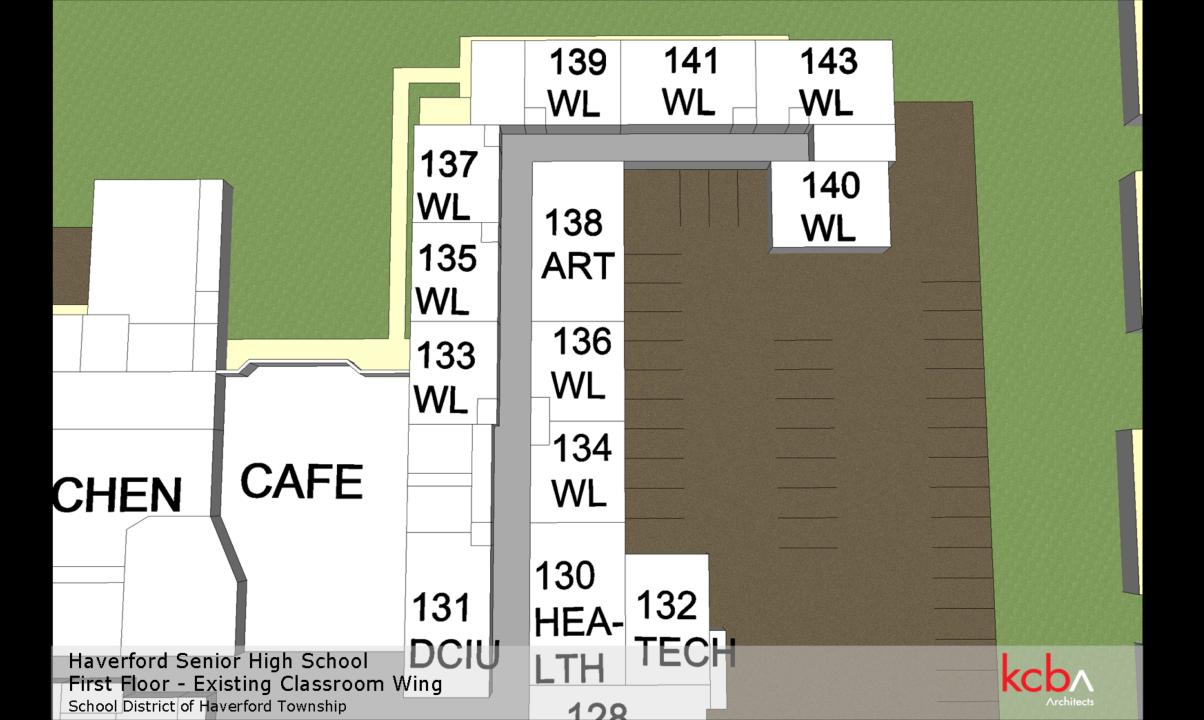

The School District of Haverford Township

## Haverford High School Schematic Design & Lynnewood Act 34 Advertisement

December 6th 2018





#### HAVERFORD HIGH SCHOOL

#### <u>STEPS TAKEN – SCHEMATIC DESIGN</u>

- Utility Location
- Geotechnical Testing
- Met with District Facilities & High School Principal
- Initial meeting with Haverford Township
- 3<sup>rd</sup> Party/Independent Cost Estimate













# BUILDING AREA A PHASE In School









### HAVERFORD HIGH SCHOOL CLASSROOM ADDITION

#### **Classroom Addition & Modifications to link Addition**

Build 15 Classrooms (3 Labs & 12 Classrooms)

- Demolish 2 Existing Classrooms to accommodate new Addition
- Convert 2 Existing Classrooms into SGI's to allow for a corridor to link to the new addition

Total Gain of 11 Classrooms, 2 SGI's & improved Circulation



#### HAVERFORD HIGH SCHOOL AREA A - COST ESTIMATE

| Phase 1                              |        |      |       |             |
|--------------------------------------|--------|------|-------|-------------|
| Area A - Addition                    | 19,500 | SF   | \$312 | \$6,076,000 |
| Area A - Renovation                  | 3,950  | SF   | \$101 | \$399,000   |
| Area A General Conditions - 9 Months | 23,450 | S