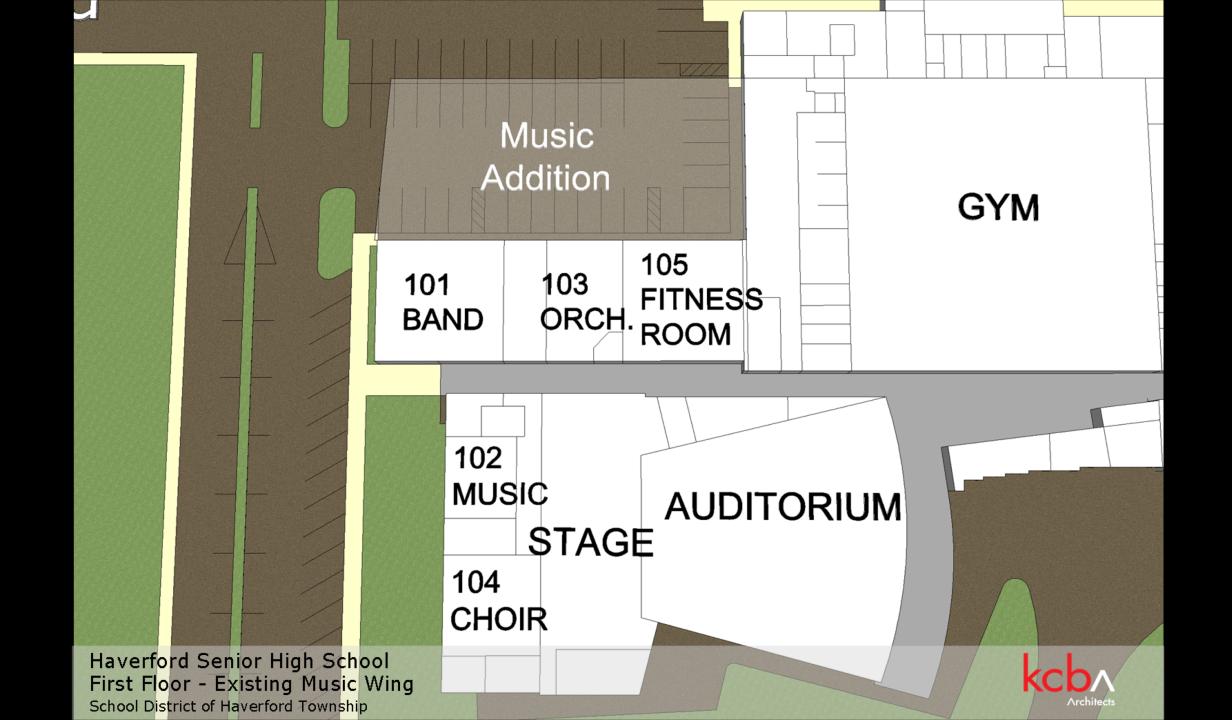

# BUILDING AREA B PHASE 2 sono

ADDITIONAL PARKING AND PARKING RECONFIGURATION HAVERFORD HIGH SCHOOL

#### **Music & Fitness Addition & Renovation**

15,100 sf x \$300 = \$4,530,000 x 30% = \$5,889,000

#### Music & Fitness Addition & Renovation

\$6,113,860