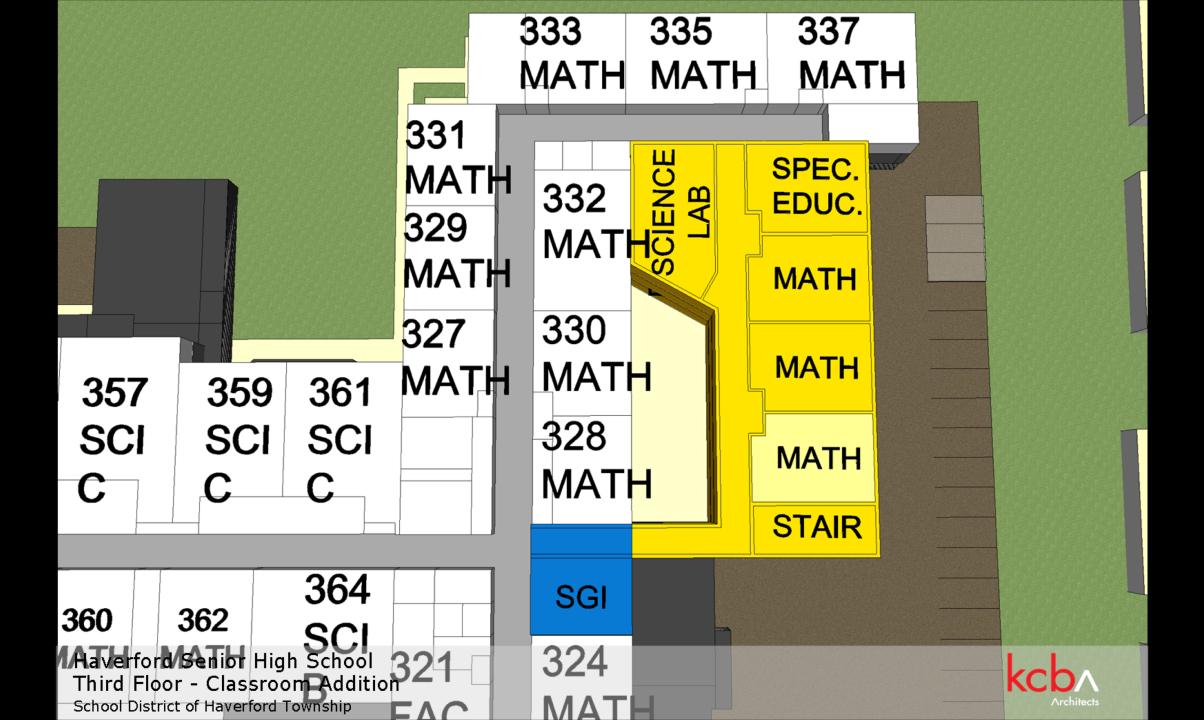

### HAVERFORD HIGH SCHOOL CLASSROOM ADDITION

#### **Classroom Addition & Modifications to link Addition**

Build 15 Classrooms (3 Labs & 12 Classrooms)

- Demolish 2 Existing Classrooms to accommodate new Addition
- Convert 2 Existing Classrooms into SGI's to allow for a corridor to link to the new addition

Total Gain of 11 Classrooms, 2 SGI's & improved Circulation