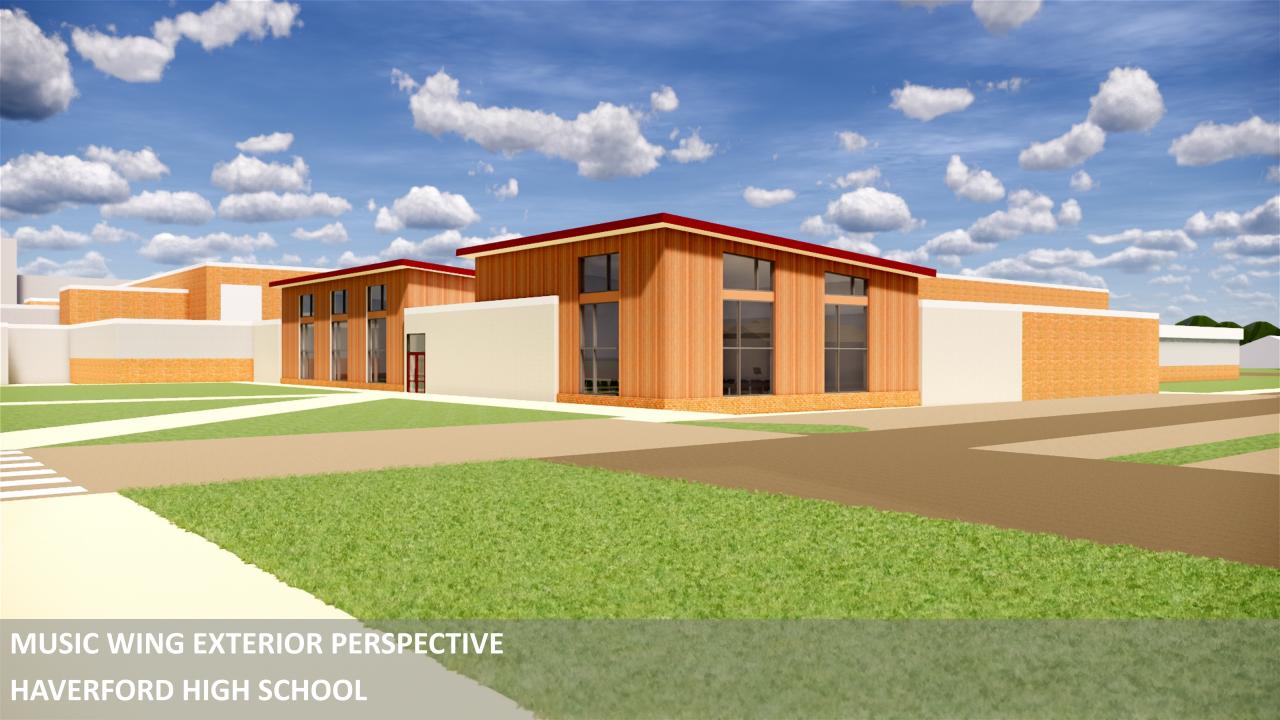

15,100 SF \$57 \$858,860 \$617,000  15,100 SF \$371 \$5,608,860 9.0% \$505,000 |

### HAVERFORD HIGH SCHOOL TOTAL PROJECT COST ESTIMATE

#### **Order of Magnitude**

#### **Classroom Addition/Renovation**

21,500 sf x \$300 = \$6,450,000 x 30% = \$8,385,000

#### **Music & Fitness Addition & Renovation**

15,100 sf x \$300 = \$4,530,000 x 30% = \$5,889,000

#### Site

30,000 sf x \$50 = \$1,500,000 x 30% = \$1,950,000

Total = \$16,224,000

#### **SD Project Cost Estimate**

#### Classroom Addition/Renovation

\$7,713,370

#### Music & Fitness Addition & Renovation

\$6,113,860

#### Site

Included Above

Subtotal = \$13,827,230 + 20% Soft Costs

Total = \$16,592,676



#### HAVERFORD HIGH SCHOOL

#### **NEXT STEPS**

- Township Approvals
  - Including Zoning & Planning Commission











BAND ROOM INTERIOR PERSPECTIVI HAVERFORD HIGH SCHOOL



ORCHESTRA ROOM INTERIOR PERSPECTIVE HAVERFORD HIGH SCHOOL