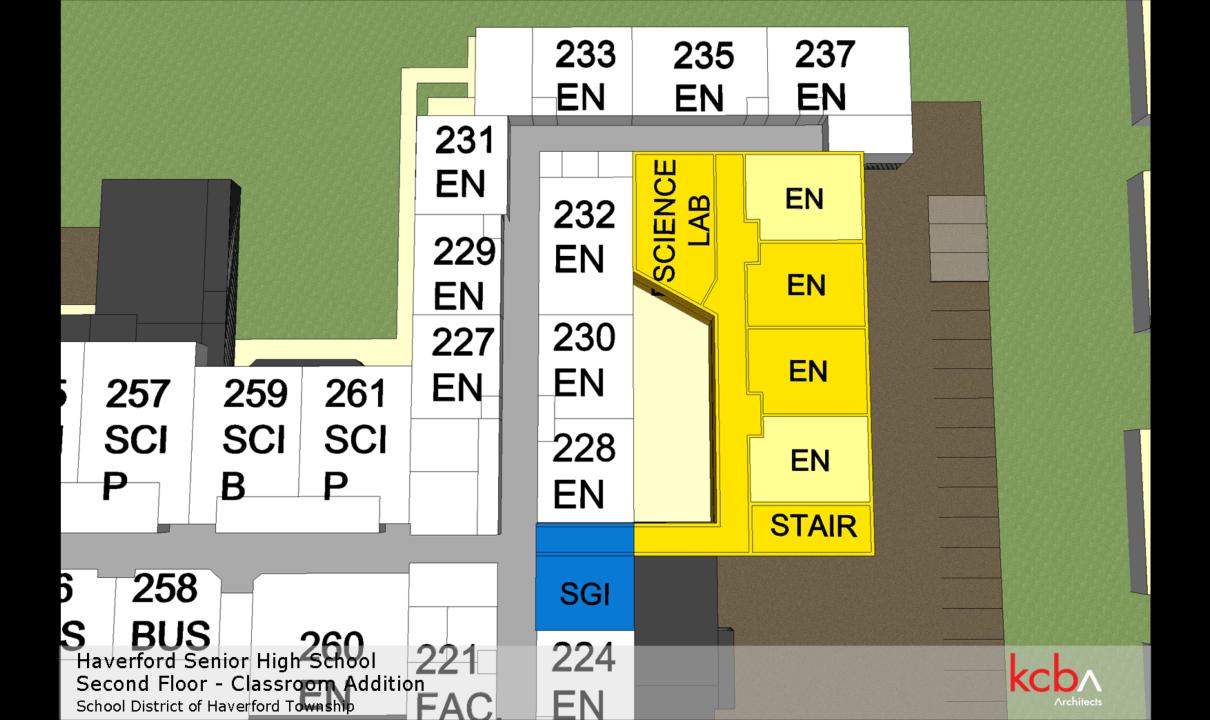

### HAVERFORD HIGH SCHOOL CLASSROOM ADDITION

#### **Classroom Addition & Modifications to link Addition**

Build 15 Classrooms (3 Labs & 12 Classrooms)

- Demolish 2 Existing Classrooms to accommodate new Addition
- Convert 2 Existing Classrooms into SGI's to allow for a corridor to link to the new addition

Total Gain of 11 Classrooms, 2 SGI's & improved Circulation