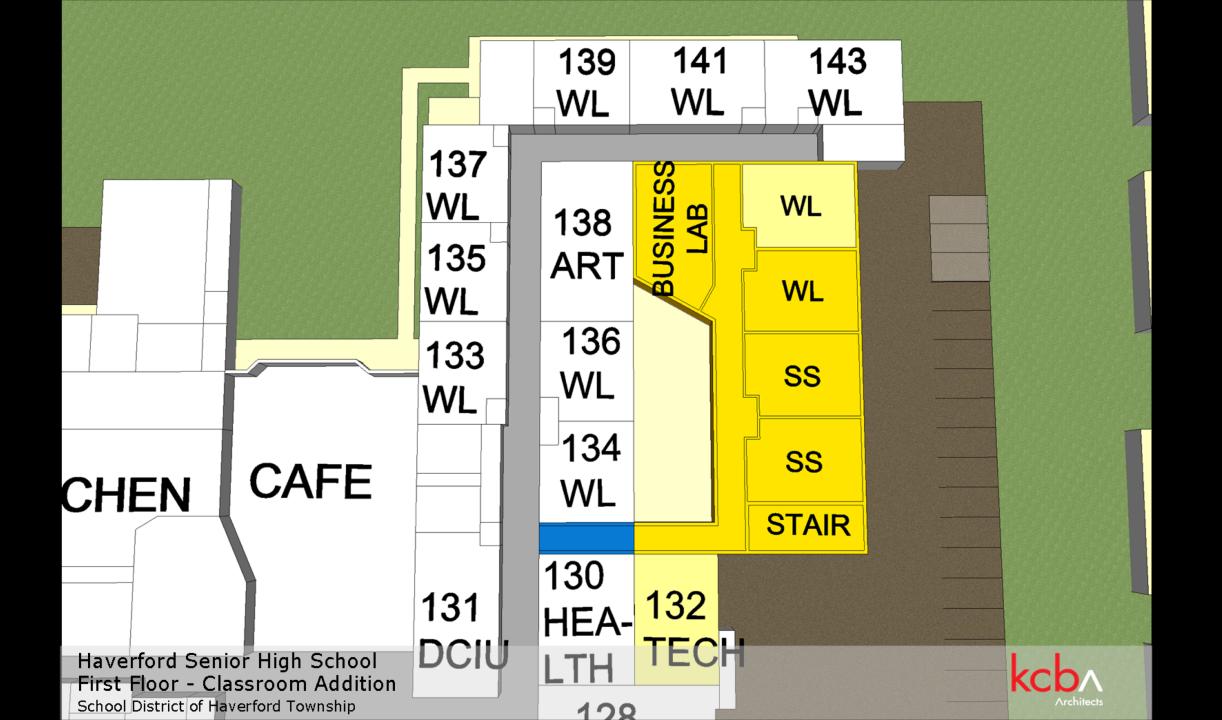

### HAVERFORD HIGH SCHOOL CLASSROOM ADDITION

#### **Classroom Addition & Modifications to link Addition**

Build 15 Classrooms (3 Labs & 12 Classrooms)

- Demolish 2 Existing Classrooms to accommodate new Addition
- Convert 2 Existing Classrooms into SGI's to allow for a corridor to link to the new addition

Total Gain of 11 Classrooms, 2 SGI's & improved Circulation