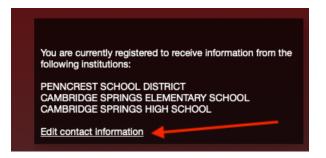

## **CONGRATULATIONS!** You have successfully registered your account. **To change your contact information or messaging preferences in the future:**

Click the "Edit contact information" link shown below.