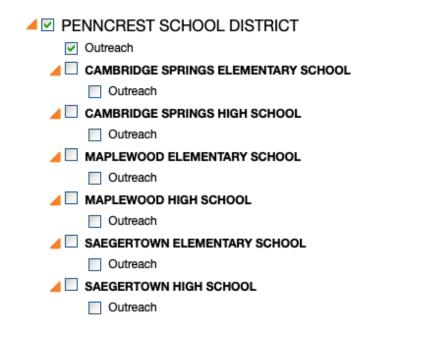

#### **Step Eight:**

Now you will specify the buildings that you would like to receive notifications for.

Check the box next to each notification you would like to receive. Click on icon > to expand/collapse lower sites and portal groups.

Expand All Collapse All

### PLEASE BE SURE THAT PENNCREST SCHOOL DISTRICT IS SELECTED. YOU MAY MISS MESSAGES IF IT IS NOT.