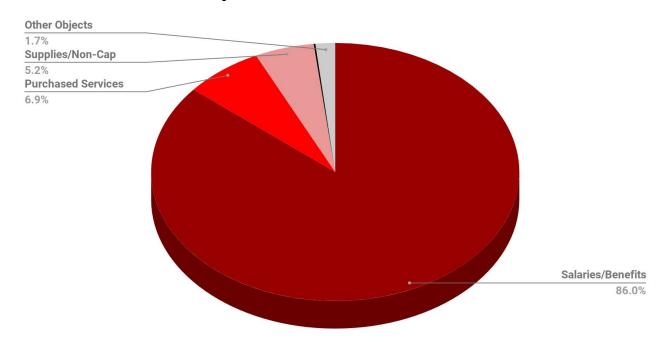

# Budget to Budget Comparison FY18 to FY19 - Operating Fund Direct Expenditures

|                            | 2017-2018    | 2018-2019    | Increase/(Decrease) |
|----------------------------|--------------|--------------|---------------------|
| Salaries/Benefits          | \$76,780,974 | \$76,187,553 | (0.8%)              |
| Purchased Services         | \$10,575,725 | \$10,773,785 | 1.9%                |
| Supplies/Non-Cap Equipment | \$6,203,466  | \$6,484,053  | 4.5%                |
| Capital Outlay             | \$943,811    | \$951,000    | 0.8%                |
| Other Objects              | \$2,023,158  | \$2,017,249  | (0.3%)              |
| Totals                     | \$96,527,134 | \$96,413,640 | (0.1%)              |