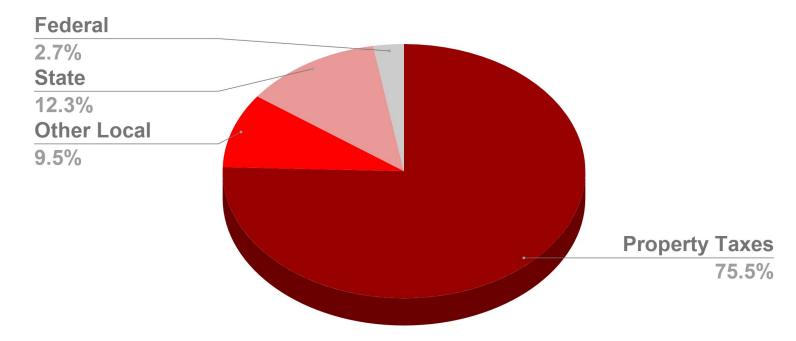

### Operating Fund Direct Revenue by Source

# Budget to Budget Comparison FY18 to FY19 - All Direct Revenue

|                | 2017-2018    | 2018-2019     | Increase/(Decrease) |
|----------------|--------------|---------------|---------------------|
| Property Taxes | \$72,421,760 | \$73,019,400  | 0.8%                |
| Other Local    | \$9,035,130  | \$9,205,378   | 1.9%                |
| State          | \$14,135,411 | \$16,684,400  | 18.0%               |
| Federal        | \$2,640,404  | \$2,633,403   | (0.3%)              |
| Totals         | \$98,232,705 | \$101,542,581 | 3.4%                |