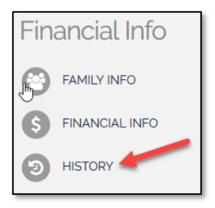

 Select HISTORY from the left-hand menu to access all past invoices and tax statements available within your account.