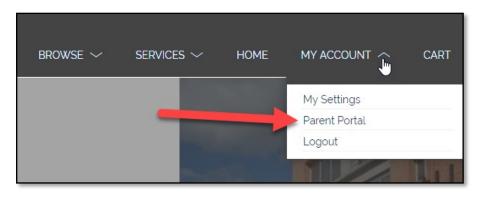

## Login to Existing RevTrak Account

- Login using your Email Address and Password
- Select <u>My Account</u>\* from the top navigation bar.
- ♦ Select the **Parent Portal**.

\*NOTE: When using a mobile device, select the icon to access the Parent Portal link in the drop-down.