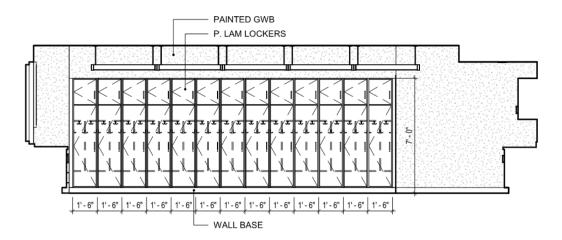

#### The School District of Haverford Township

# Haverford HS Program/Capacity Study & Lynnewood ES Update

August 23<sup>rd</sup> 2018





# LYNNEWOOD ELEMENTARY SCHOOL UPDATE





Lynnewood Elementary School Proposed Bird's Eye View (1 of 2) School District of Haverford Township





Lynnewood Elementary School Perspective from Lawrence Road heading North School District of Haverford Township







School District of Haverford Township



Lynnewood Elementary School Perspective of Main Entry School District of Haverford Township









1 CLASSROOM NORTH ELEVATION A5.1 1/4" = 1'-0"



3 CLASSROOM SOUTH ELEVATION A5.1 1/4" = 1'-0"



2 CLASSROOM EAST ELEVATION A5.1 1/4" = 1'-0"



4 CLASSROOM WEST ELEVATION 1/4" = 1'-0"



### LYNNEWOOD ELEMENTARY SCHOOL

#### **Next Steps**

- Zoning & Land Development Submissions [End of August]
- Teacher and PTO meetings [September & October]
- Zoning & Land Development Meetings [End of September]
- Design Development Set Cost Estimation [9/6-9/27]
- Design Development Presentation to School Board [10/4]
- Act 34 Meeting [11/8]
- Construction Documents 60% [12/20]
- Construction Documents 90% [1/31/19]
- Project out to Bid [2/2019]
- Construction [Opening Fall of 2021]



#### LYNNEWOOD ELEMENTARY SCHOOL

## **School Board Key Dates/Decisions**

#### **High School**

Decision to move into Design Development [11/15]

#### Lynnewood

- Decision to move into Construction Documentatio