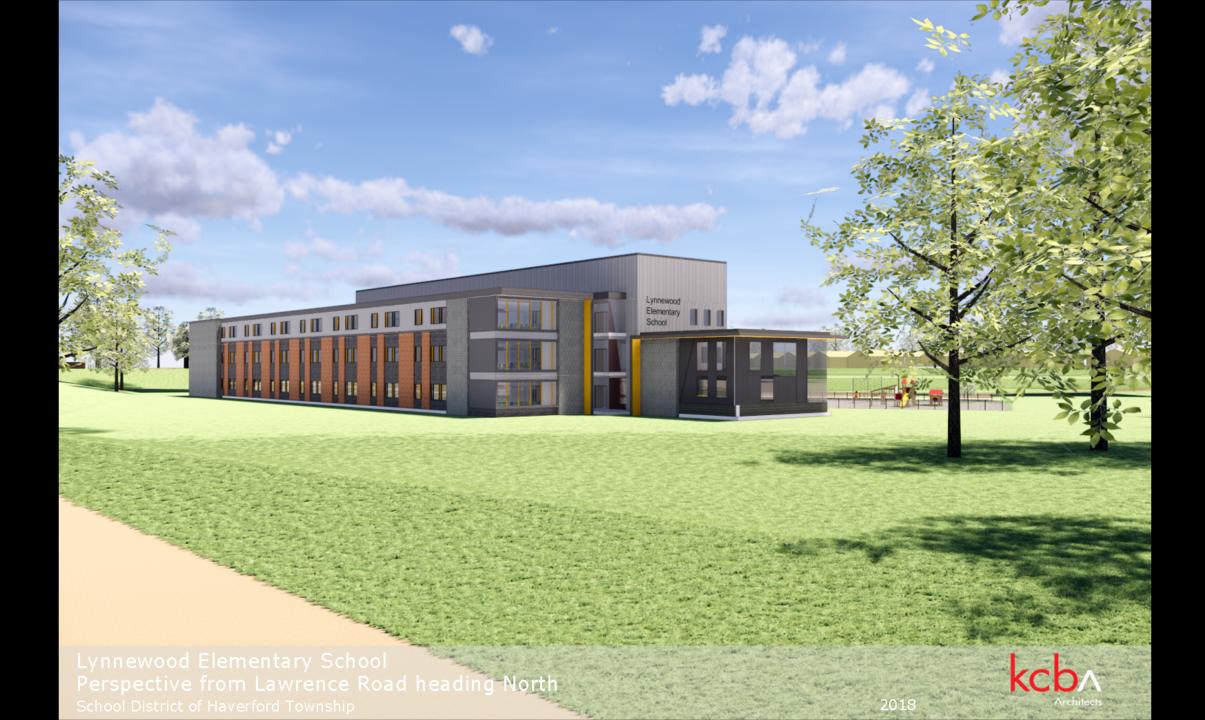

# LYNNEWOOD ELEMENTARY SCHOOL UPDATE

Lynnewood Elementary School Proposed Bird's Eye View (1 of 2) School District of Haverford Township

Lynnewood Elementary School Perspective from Lawrence Road heading North School District of Haverford Township