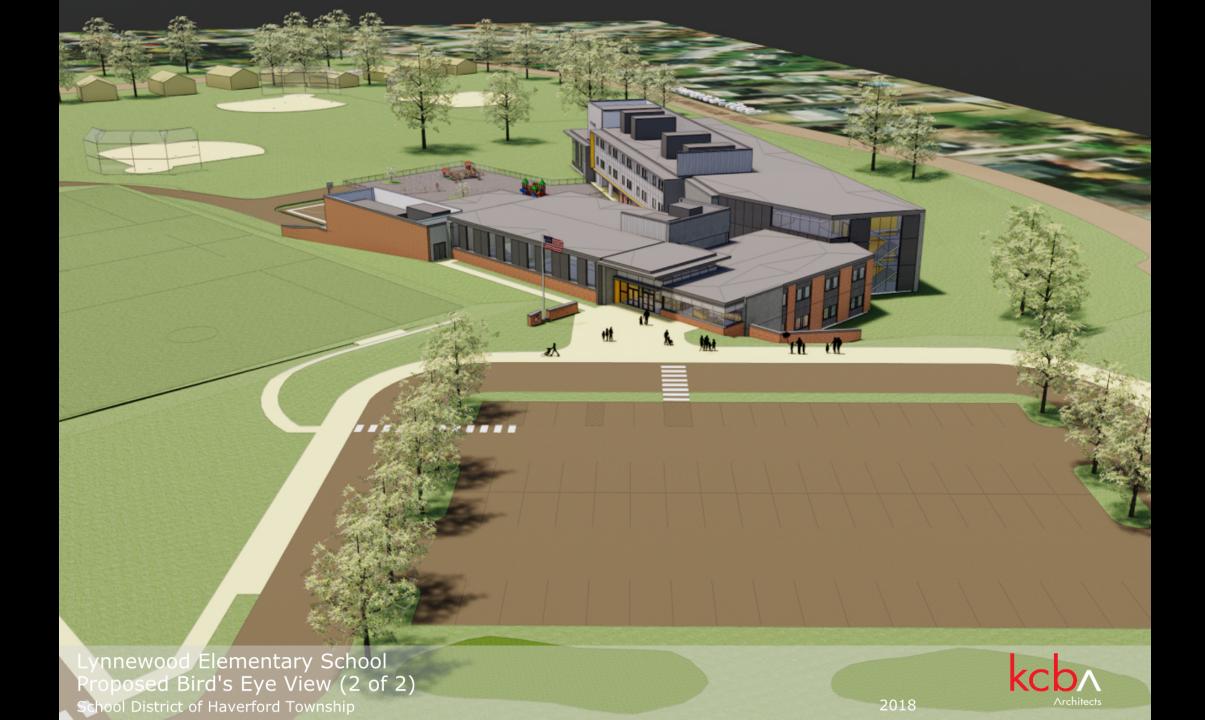

# LYNNEWOOD ELEMENTARY SCHOOL UPDATE

Lynnewood Elementary School Proposed Bird's Eye View (1 of 2) School District of Haverford Township

Lynnewood Elementary School Perspective from Lawrence Road heading North School District of Haverford Township