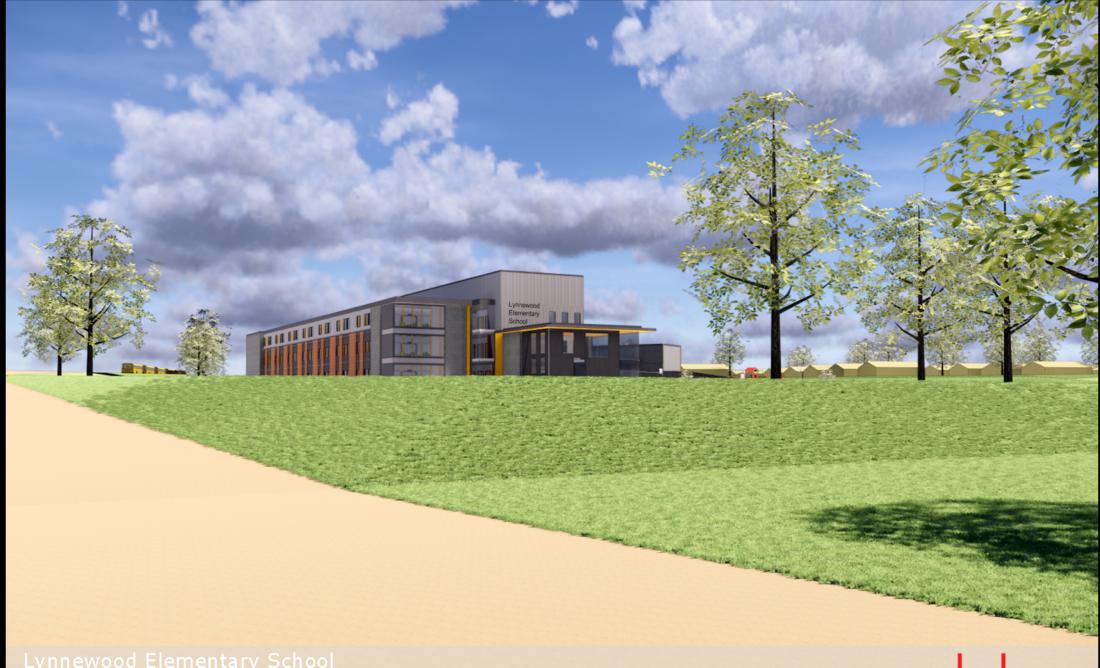

# LYNNEWOOD ELEMENTARY SCHOOL UPDATE

Lynnewood Elementary School Proposed Bird's Eye View (1 of 2) School District of Haverford Township

Lynnewood Elementary School Perspective from Lawrence Road heading North School District of Haverford Township