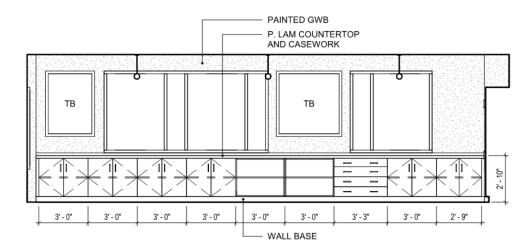

#### The School District of Haverford Township

# Haverford HS Program/Capacity Study & Lynnewood ES Update

August 23<sup>rd</sup> 2018





# LYNNEWOOD ELEMENTARY SCHOOL UPDATE





Lynnewood Elementary School Proposed Bird's Eye View (1 of 2) School District of Haverford Township





Lynnewood Elementary School Perspective from Lawrence Road heading North School District of Haverford Township







School District of Haverford Township



Lynnewood Elementary School Perspective of Main Entry School District of Haverford Township









1 CLASSROOM NORTH ELEVATION A5.1 1/4" = 1'-0"



3 CLASSROOM SOUTH ELEVATION A5.1 1/4" = 1'-0"



2 CLASSROOM EAST ELEVATION A5.1 1/4" = 1'-0"



4 CLASSROOM WEST ELEVATION 1/4" = 1'-0"



### LYNNEWOOD ELEMENTARY SCHOOL

#### **Next Steps**

- Zoning & Land Development Submissions [End of August]
- Teacher and PTO meetings [September & October]
- Zoning & Land Development Meetings [End of September]
- Design Development Set Cost Estimation [9/6-9/27]
- Design Development Presentation to School Board [10/4]
- Act 34 Meeting [11/8]
- Construction Documents 60% [12/20]
- Construction Documents 90% [1/31/19]
- Project out to Bid [2/2019]
- Construction [Opening Fall of 2021]



#### LYNNEWOOD ELEMENTARY SCHOOL

## **School Board Key Dates/Decisions**

#### **High School**

Decision to move