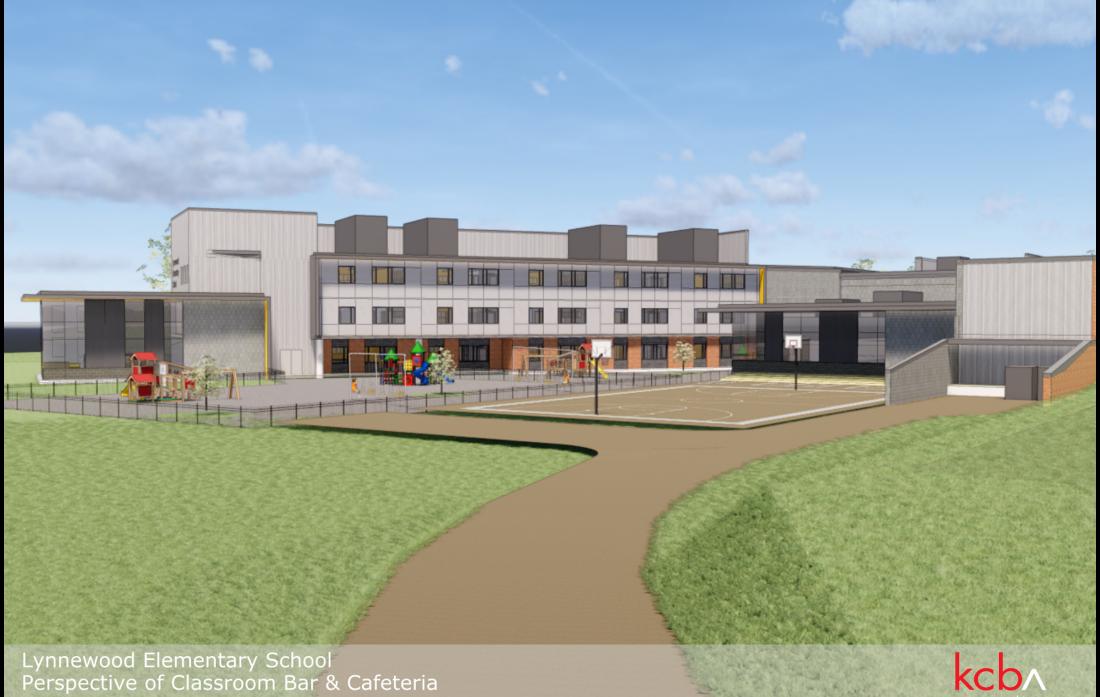

#### The School District of Haverford Township

# Haverford HS Program/Capacity Study & Lynnewood ES Update

August 23<sup>rd</sup> 2018





# LYNNEWOOD ELEMENTARY SCHOOL UPDATE





Lynnewood Elementary School Proposed Bird's Eye View (1 of 2) School District of Haverford Township





Lynnewood Elementary School Perspective from Lawrence Road heading North School District of Haverford Township







School District of Haverford Township



Lynnewood Elementary School Perspective of Main Entry School District of Haverford Township









1 CLASSROOM NORTH ELEVATION A5.1 1/4" = 1'-0"



3 CLASSROOM SOUTH ELEVATION A5.1 1/4" = 1'-0"



2 CLASSROOM EAST ELEVATION A5.1 1/4" = 1'-0"



4 CLASSROOM WEST ELEVATION 1/4" = 1'-0"



### LYNNEWOOD ELEMENTARY SCHOOL

#### **Next Steps**

- Zoning & Land Development Submissions [End of August]
- Teacher and PTO meetings [September & October]
- Zoning & Land Development Meetings [End of September]
- Design Development Set Cost Estimation [9/6-9/27]
- Design Development Presentation to School Board [10/4]
- Act 34 Meeting [11/8]
- Construction Documents 60% [12/20]
- Construction Documents 90% [1/31/19]
- Project out to Bid [2/2019]
- Constructio