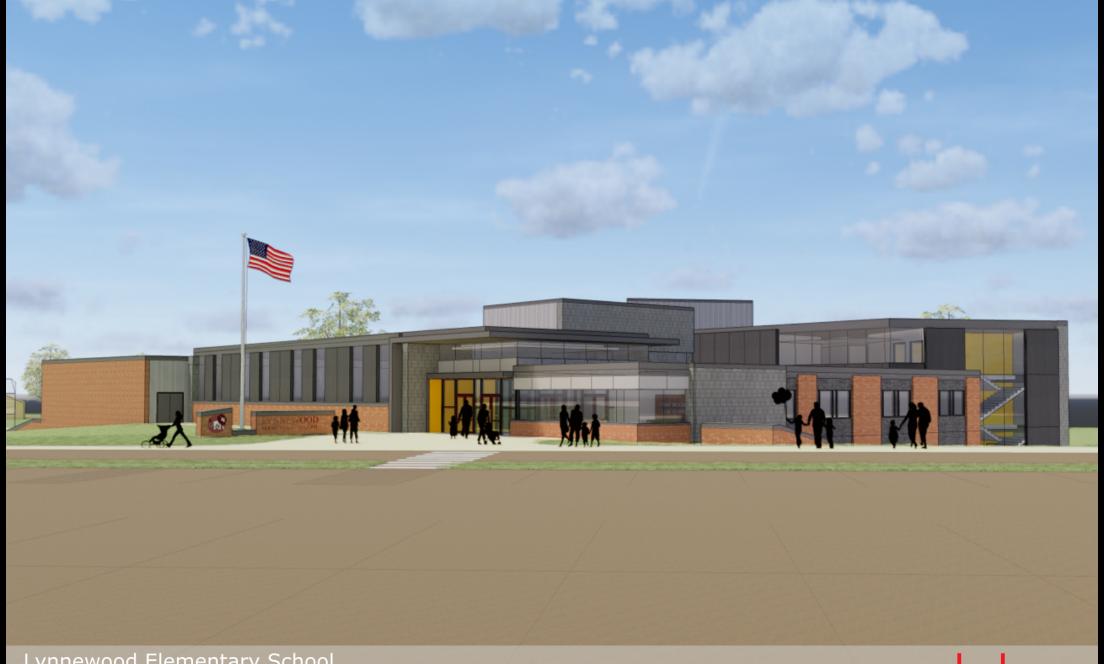

School District of Haverford Township

Lynnewood Elementary School Perspective of Main Entry School District of Haverford Township

1 CLASSROOM NORTH ELEVATION A5.1 1/4" = 1'-0"

3 CLASSROOM SOUTH ELEVATION A5.1 1/4" = 1'-0"