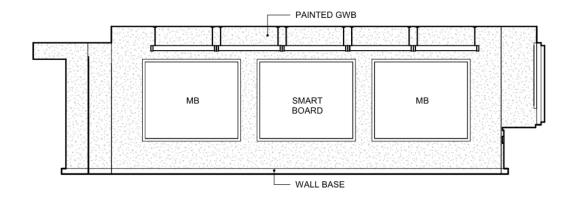

School District of Haverford Township

Lynnewood Elementary School Perspective of Main Entry School District of Haverford Township

1 CLASSROOM NORTH ELEVATION A5.1 1/4" = 1'-0"

3 CLASSROOM SOUTH ELEVATION A5.1 1/4" = 1'-0"

2 CLASSROOM EAST ELEVATION A5.1 1/4" = 1'-0"

4 CLASSROOM WEST ELEVATION 1/4" = 1'-0"