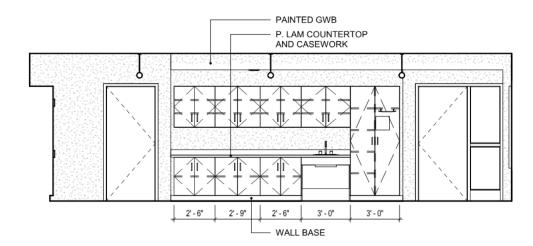

#### The School District of Haverford Township

# Haverford HS Program/Capacity Study & Lynnewood ES Update

August 23<sup>rd</sup> 2018





# LYNNEWOOD ELEMENTARY SCHOOL UPDATE





Lynnewood Elementary School Proposed Bird's Eye View (1 of 2) School District of Haverford Township





Lynnewood Elementary School Perspective from Lawrence Road heading North School District of Haverford Township







School District of Haverford Township



Lynnewood Elementary School Perspective of Main Entry School District of Haverford Township









1 CLASSROOM NORTH ELEVATION A5.1 1/4" = 1'-0"



3 CLASSROOM SOUTH ELEVATION A5.1 1/4" = 1'-0"



2 CLASSROOM EAST ELEVATION A5.1 1/4" = 1'-0"



4 CLASSROOM WEST ELEVATION 1/4" = 1'-0"



### LYNNEWOOD ELEMENTARY SCHOOL

#### **Next Steps**

- Zoning & Land Development Submissions [End of August]
- Teacher and PTO meetings [September & October]
- Zoning & Land Development Meetings [End of September]
- Design Development Set Cost Estimation [9/6-9/27]
- Design Development Presentation to School Board [10/4]
- Act 34 Meeting [11/8]
- Construction Documents 60% [12/20]
- Construction Documents 90% [1/31/19]
- Project out to Bid [2/2019]
- Construction [Opening Fall of 2021]



#### LYNNEWOOD ELEMENTARY SCHOOL

## **School Board Key Dates/Decisions**

#### **High School**

Decision to move into Design Development [11/15]

#### Lynnewood