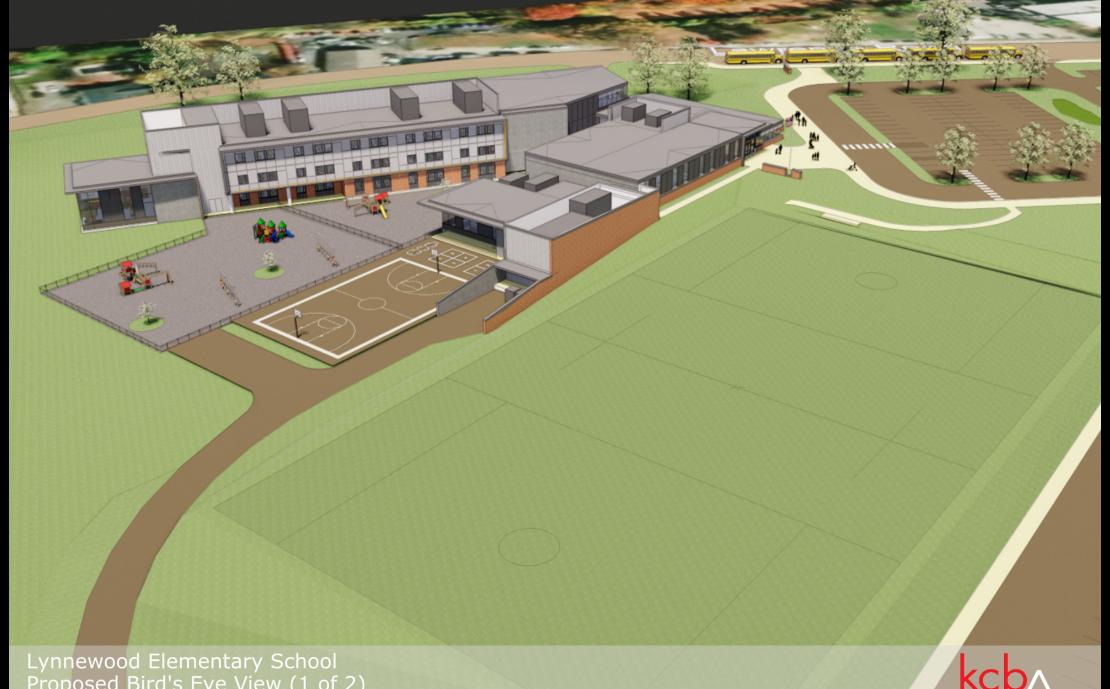

# LYNNEWOOD ELEMENTARY SCHOOL UPDATE

Lynnewood Elementary School Proposed Bird's Eye View (1 of 2) School District of Haverford Township

Lynnewood Elementary School Perspective from Lawrence Road heading North School District of Haverford Township