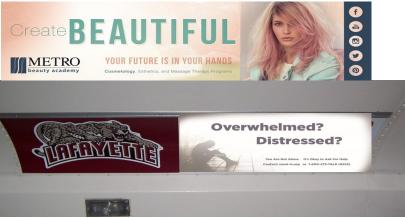

## **Interior School Bus Program**

## **PROGRAM DETAILS AND OPTIONS**

Exclusive to 17 advertisers. Signs are 12x24"

- 1-Year Program—\$24 per bus per year on 50 buses=\$1,200
- Installation fee for each new message is \$500.
- Production fee: \$500 for 50 (12 x 24") non-flammable bus signs.
- All messages are subject to Bus Advertising Committee approval.