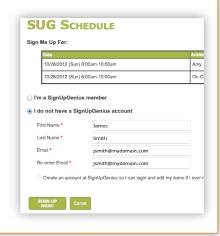

### Step 3: Enter Your Contact Info

- You will now see a second page where you can enter your contact info. If you have an account previously, you can simply login. If you are new to the site, you can type in your information.
- Depending on the sign up, you may be asked to fill in some other fields in addition to your contact info.
- After you have completed the form fields, click "Sign Up Now" at the bottom of the page.