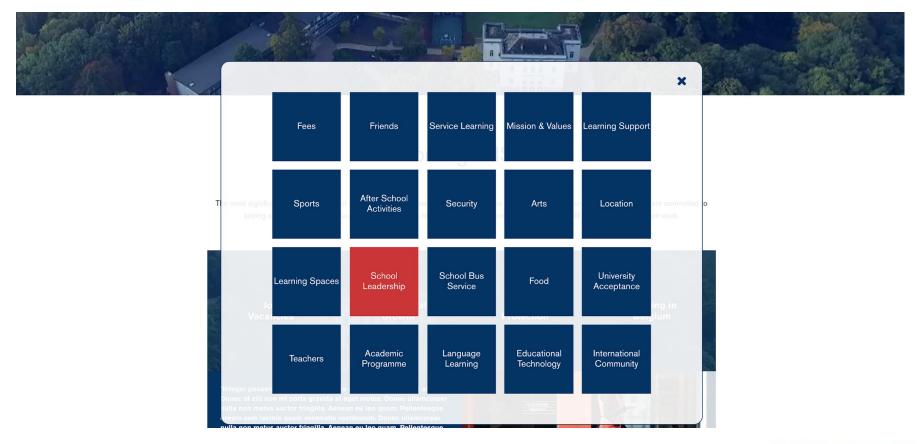

## 2. The Pathways to Understanding Assuming that everyone is different

What's important to you when choosing a school?