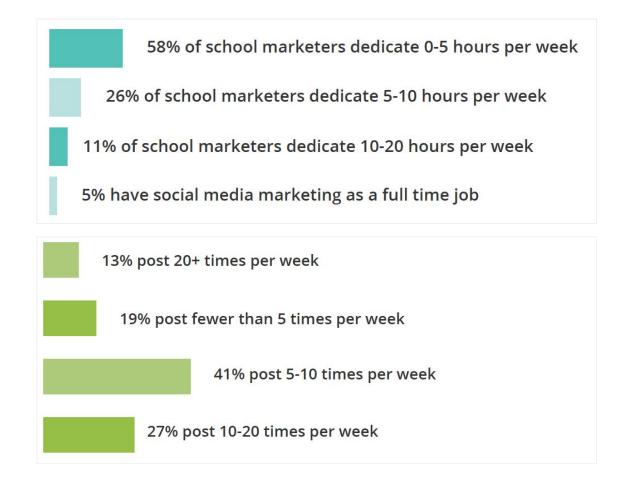

## **Step 6** Set Expectations

- How many hours can you devote each week?
- How many times will you post each week?
- Who is involved?
- Will you use hashtags? Is there a branded hashtag?