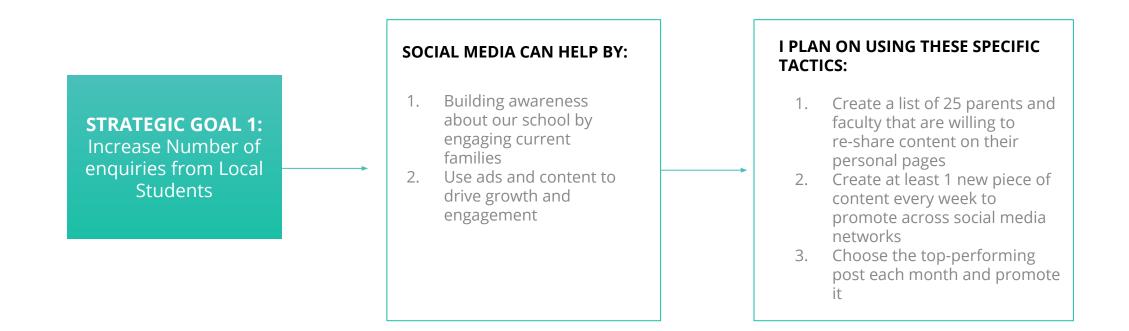

## **STEP 1** Set a Social-Media Specific Goal That Aligns to Your Overall Strategy

STRATEGIC GOAL 1: Increase number of enquiries from local students STRATEGIC GOAL 2: Increase awareness about our Fundraising Campaign

## **STEP 1** Set a Social-Media Specific Objective That Aligns to Your Overall Strategy

**STRATEGIC GOAL 1: STRATEGIC GOAL 2: STRATEGIC GOAL 3:** Increase number of Increase awareness Improve our online enquiries from local about our Capital brand and reputation students Campaign SOCIAL MEDIA CAN HELP BY: Building awareness Reconnecting with Providing a positive, 1. 1. 1. about our school by alumni community public-facing medium 2. Discovering and for current, prospective engaging current and former families families building new relationships within the Offering a platform for 2. Promoting content to 2. drive growth and community more social proof via engagement 3. Running social online reviews campaigns to promote

#### TACTICS

1. Create a list of 25 parents and faculty that are willing to re-share content on their personal pages

2. Create at least 1 new piece of content every week to promote across social media networks

3. Choose the top-performing post each month and promote it