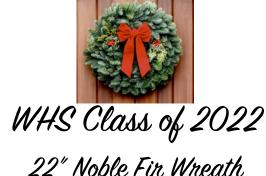

## **HOLIDAY WREATH FUNDRAISER**

22 Noble Fin Wheath

One wreath: \$25 Additional Wreaths: \$20

Must pre-order by November 1st at noon

Please make checks payable to WHS ASB: Class of 2022 and put them in the "Holiday Wreath" staff mailbox in the WHS Main Office

## Contents:

♦ One Noble Fir wreath from Sherwood Forest Farms approx. 22-inches in diameter with one red, waterrepellant bow and snowy pine cones

Pick-Up Times @ Woodinville High School:

- Holiday Bazaar on Sat. December 1st from 10am-4pm
- \* Thurs. December 6th from 2:20pm-4pm AND 6pm-8pm