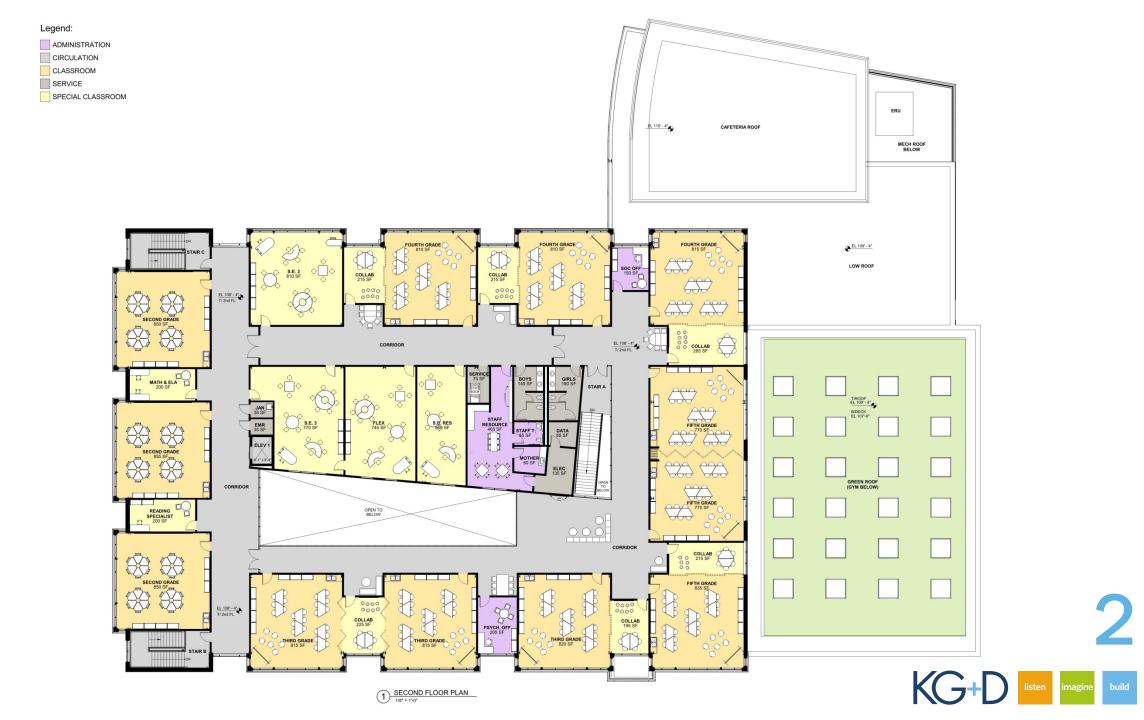

Legend:

ADMINISTRATION

- ASSEMBLY/PUBLIC USE
- CIRCULATION

SERVICE

2 ROOF PLAN 1/16" = 1'-0"