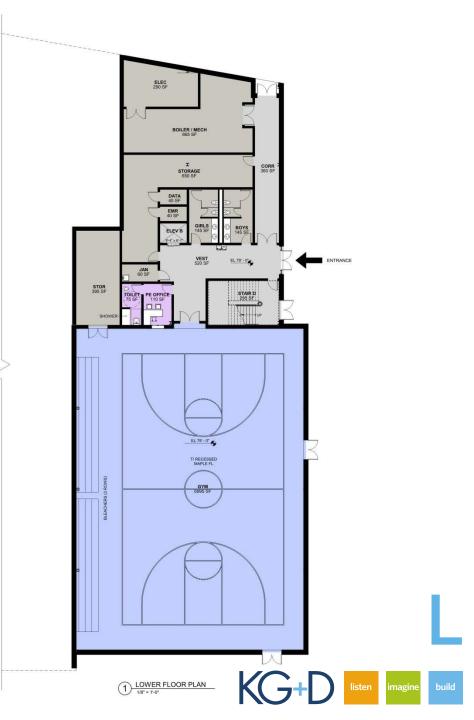

Legend:

ADMINISTRATION

- ASSEMBLY/PUBLIC USE
- CIRCULATION

SERVICE

2 ROOF PLAN 1/16" = 1'-0"