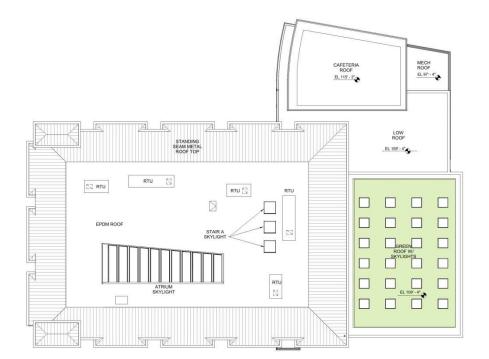

Legend:

ADMINISTRATION

- ASSEMBLY/PUBLIC USE
- CIRCULATION

SERVICE

2 ROOF PLAN 1/16" = 1'-0"