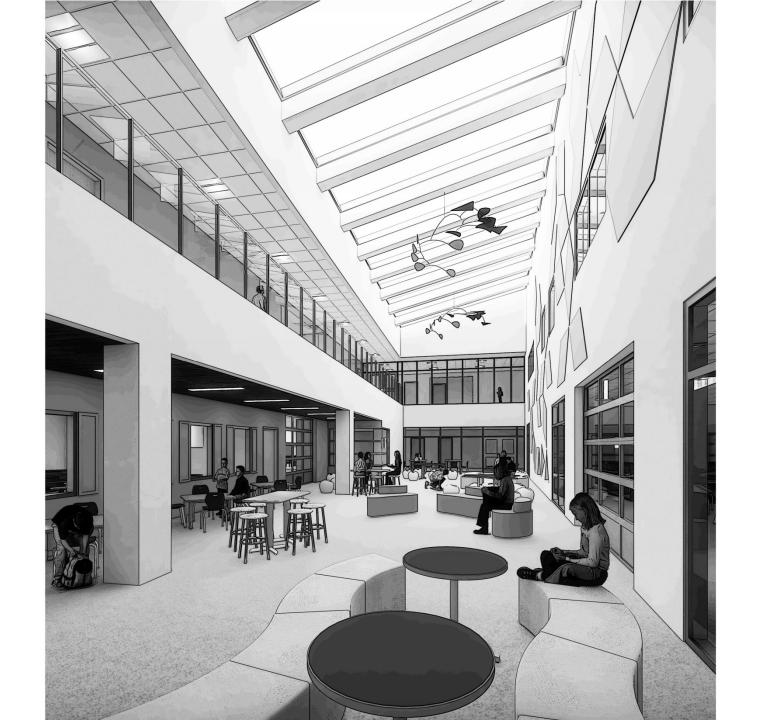

#### Board of Education Update September 25, 2018

KG+D ARCHITECTS – WALTER HAUSER, SUE DAVIDSON, SARAH DIRSA

- REVIEW OF SCHEMATIC DESIGN DRAWING & RENDERINGS
- BUDGET UPDATE
- SCHEDULE OVERVIEW
- SUSTAINABILITY GOALS & FEATURES