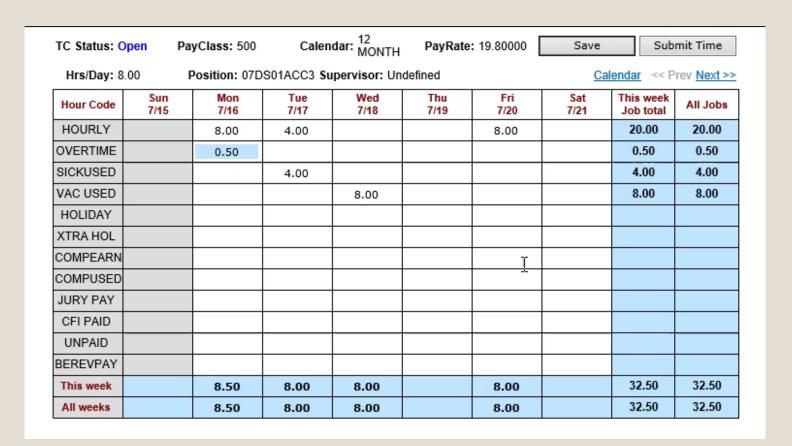

#### **SAVE YOUR TIME CARD**

\*Make sure your time matches with your approved leave request

| TC Status: Open |             | PayClass: 500 | lass: 500 Calendar: 12<br>MONTH |             | PayRate: 19.80000 |             | Save Sub    |                        | bmit Time |
|-----------------|-------------|---------------|---------------------------------|-------------|-------------------|-------------|-------------|------------------------|-----------|
| Hrs/Day: 8.00   |             | Position: 07D | Calendar << Prev Next >>        |             |                   |             |             |                        |           |
| Hour Code       | Sun<br>7/15 | Mon<br>7/16   | Tue<br>7/17                     | Wed<br>7/18 | Thu<br>7/19       | Fri<br>7/20 | Sat<br>7/21 | This week<br>Job total | All Jobs  |
| HOURLY          |             | 8.00          | 4.00                            |             |                   |             |             | 12.00                  | 12.00     |
| OVERTIME        |             | 0.50          |                                 |             |                   |             |             | 0.50                   | 0.50      |
| SICKUSED        |             |               | 4.00                            |             |                   |             |             | 4.00                   | 4.00      |
| VAC USED        |             |               |                                 | 8.00        |                   |             |             | 8.00                   | 8.00      |
| HOLIDAY         |             |               |                                 |             | 8.00              |             |             | 8.00                   | 8.00      |
| XTRA HOL        |             |               |                                 |             |                   |             |             |                        |           |
| COMPEARN        |             |               |                                 |             |                   | W.          |             |                        |           |
| COMPUSED        |             |               |                                 |             |                   |             |             |                        |           |
| JURY PAY        |             |               |                                 |             |                   |             |             |                        |           |
| CFI PAID        |             |               |                                 |             |                   |             |             |                        |           |
| UNPAID          |             |               |                                 |             |                   |             |             |                        |           |
| BEREVPAY        |             |               |                                 |             |                   |             |             |                        | 16.00     |
| This week       |             | 8.50          | 8.00                            | 8.00        | 8.00              |             |             | 32.50                  | 32.50     |
| All weeks       |             | 8.50          | 8.00                            | 8.00        | 16.00             | 8.00        |             | 48.50                  | 48.50     |