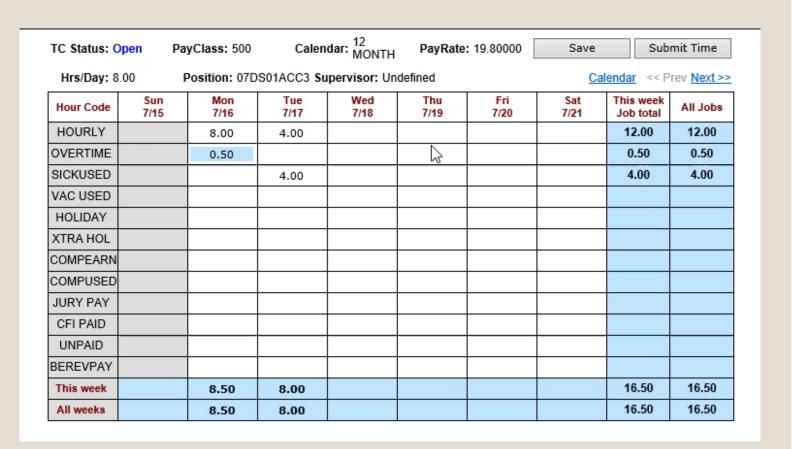

### **SAVE YOUR TIME CARD**

\*Make sure your time matches with your approved leave request

| TC Status: 0 | pen P       | ayClass: 500  | Calend      | ar: 12<br>MONTH | PayRat      | e: 19.80000 L | Save        | Sub                    | mit Time |
|--------------|-------------|---------------|-------------|-----------------|-------------|---------------|-------------|------------------------|----------|
| Hrs/Day: 8.  | 00          | Position: 07D | S01ACC3 Sup | ervisor: Un     | defined     |               | Ca          | lendar << P            | rev Next |
| Hour Code    | Sun<br>7/15 | Mon<br>7/16   | Tue<br>7/17 | Wed<br>7/18     | Thu<br>7/19 | Fri<br>7/20   | Sat<br>7/21 | This week<br>Job total | All Jobs |
| HOURLY       |             | 8.00          |             |                 |             |               |             | 12.00                  | 12.00    |
| OVERTIME     |             | 0.50          |             |                 |             |               |             | 0.50                   | 0.50     |
| SICKUSED     |             |               |             |                 |             | Dr.           |             | 4.00                   | 4.00     |
| VAC USED     |             |               |             |                 |             |               |             |                        |          |
| HOLIDAY      |             |               |             |                 |             |               |             |                        |          |
| XTRA HOL     |             |               |             |                 |             |               |             |                        |          |
| COMPEARN     |             |               |             |                 |             |               |             |                        |          |
| COMPUSED     |             |               |             |                 |             |               |             |                        |          |
| JURY PAY     |             |               |             |                 |             |               |             |                        |          |
| CFI PAID     |             |               |             |                 |             |               |             |                        |          |
| UNPAID       |             |               |             |                 |             |               |             |                        |          |
| BEREVPAY     |             |               |             |                 |             |               |             |                        |          |
| This week    |             | 8.50          | 8.00        |                 |             |               |             | 16.50                  | 16.50    |
| All weeks    |             | 8.50          | 8.00        |                 |             |               |             | 16.50                  | 16.50    |