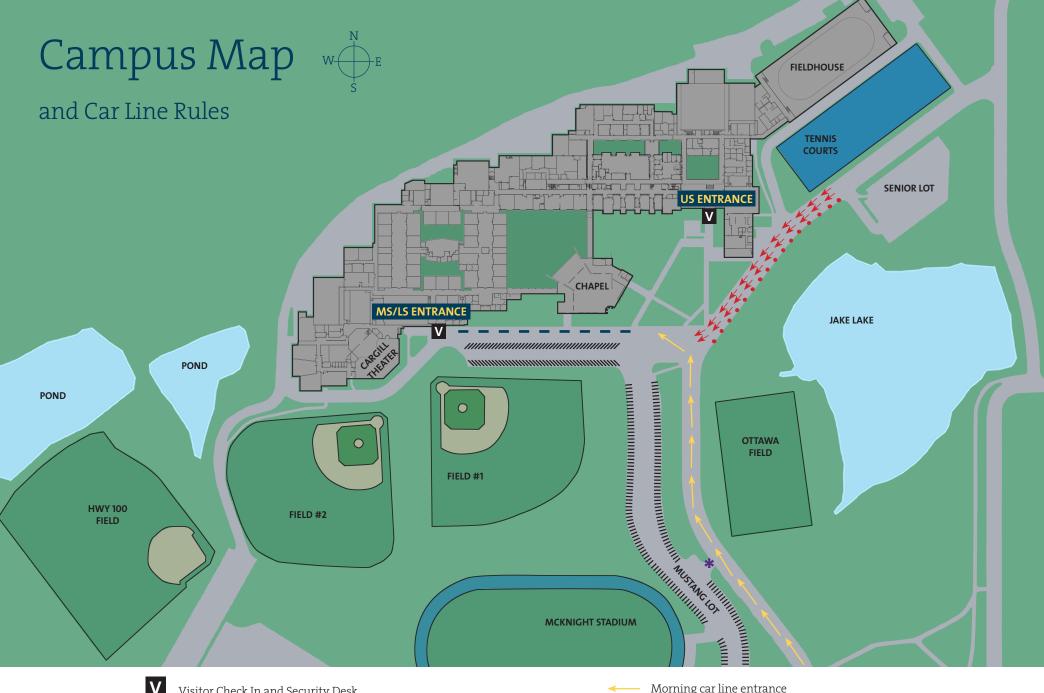

Morning car line entrance

- - - Drop off and pick up

Right two lanes PM car line staging

3:00-3:30 PM - One-way south bound traffic

2:00-3:30 PM - No porth bound traffic on Ott

\* 3:00-3:30 PM - No north bound traffic on Ottawa past Mustang lot

## Rules for Driving on Campus

For the safety of everyone on campus and respect for our neighbors:

- Use traffic controlled entrance to campus via Glenwood and Ottawa
- · Do not use your cell phones
- Observe speed limits
- · Obey traffic regulators
- Use your signals when turning
- Know AM and PM traffic flow
- · Park only in designated areas
- Watch carefully for children on the sidewalk and walking in the parking lot
- Avoid use of Natchez Ave for entry/exit to campus

## Car Line Guidelines

- Keep cell phones out of reach
- · Drivers remain in cars at all times
- Students exit vehicles promptly from passenger side only
- · Keep car line moving forward
- Please do not bring your pets onto campus during car line
- Remember: please turn off your ignition, except in temperatures below 20° or above 90°  $\,$