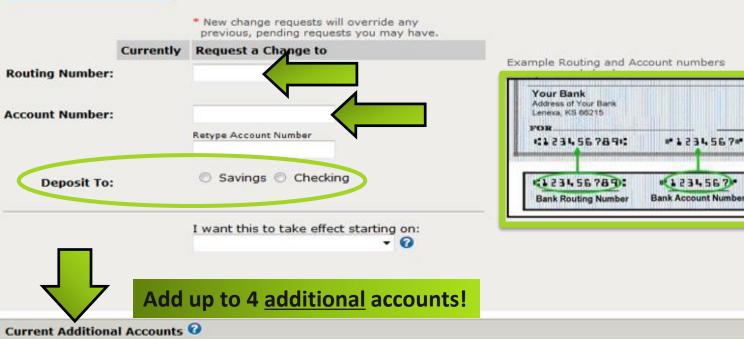

#### Enter and Change Direct Deposit Information

Welcome: HOMER MPSON - DAVIS W4 **Direct Deposit** De Main Account See my history of requests

Add New Account

If you are unsure of your Routing Number or Account Number please check with your bank. It is YOUR responsibility to make sure your Direct Deposit information is always accurate and current. Incorrect information will lead to delays in receiving your pay check.

\*1234567#

1234567

Reorder Account Priorities

\* New change requests will override any previous, pending requests you may have.