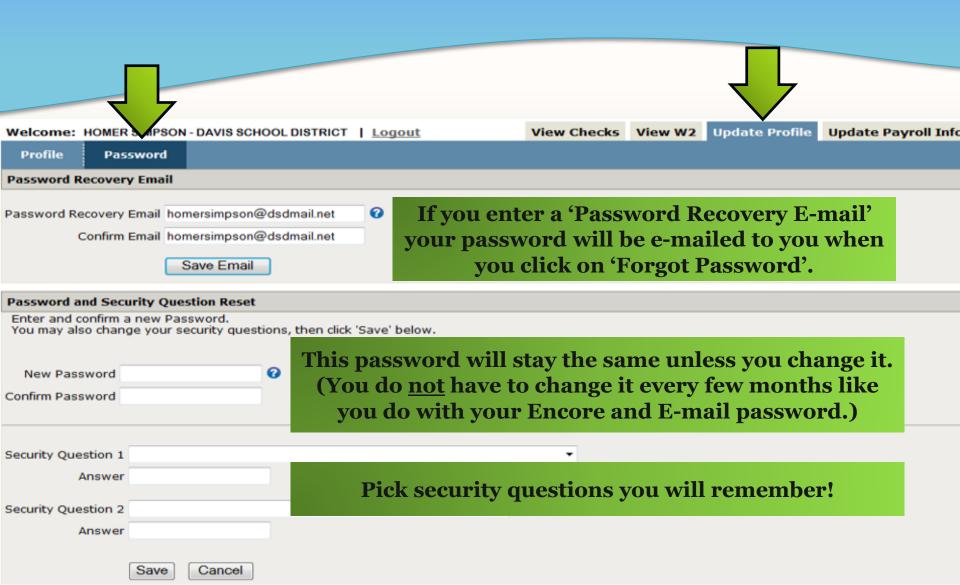

tions, Password please call 801-402-5282 or 801-402-5236.                                                                                                                          |       |                 |          |
| Employee Id or Social Security Number. (No hyphens or spaces) Register Passworc Log In                                                                                                                                               |       |                 |          |
| ©2011-2018 Davis School District                                                                                                                                                                                                     |       |                 |          |

#### **Create or Change Your Password**



## Enter Your W-4 Tax Information Marital Status AND W-4 Withholding Allowances!

| Update Payroll Info |
|---------------------|
|                     |
|                     |
|                     |
|                     |
|                     |
|                     |
| >                   |
|                     |
|                     |
|                     |
|                     |
|                     |
|                     |
|                     |
|                     |
|                     |

#### Enter and Change Direct Deposit Information

Welcome: HOMER MPSON - DAVIS W4 **Direct Deposit** De Main Account See my history of requests

Add New Account

If you are unsure of your Routing Number or Account Number please check with your bank. It is YOUR responsibility to make