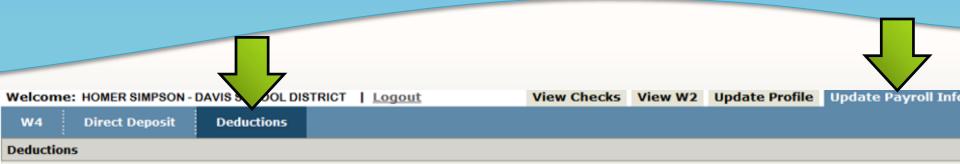

#### Change Deductions Change, Stop or Start Certain <u>Current</u> Deductions

| Deduction                    | Amount  | Status     |                             |  |  |
|------------------------------|---------|------------|-----------------------------|--|--|
| BACKGROUND CHECK FEES DCSD   | 24.63   | Active     | This deduction is view-only |  |  |
| NBS FLEX HEALTH              | 60      | Active     | This deduction is view-only |  |  |
| UT CLSFD EMPL ASSOC DUES ALL | 13.26   | Stopped    | This deduction is view-only |  |  |
| UTAH RETIREMENT SYSTEM       | 10      | Active     | This deduction is view-only |  |  |
| UTAH RETIREMENTS SYSTEMS 457 | 75 Char | nge Amount | Start                       |  |  |
| UTAH RETIREMENT SYSTEMS 401K | 65      | Stopped    | Start                       |  |  |
| ING RETIREMENT PLAN ROTH IRA | 75      | Stopped    | Start Stop/Start            |  |  |
|                              |         |            |                             |  |  |
|                              |         |            |                             |  |  |