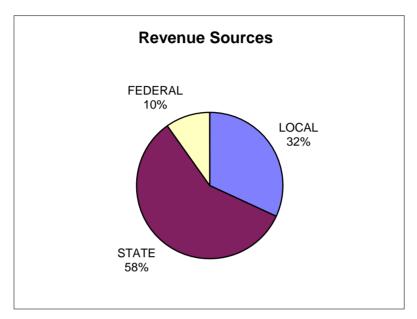

#### 15 Revenue Sources 2015-16.xlsx

| SOURCE  | AMOUNT      | PERCENTAGE |
|---------|-------------|------------|
| LOCAL   | 155,682,110 | 31.90%     |
| STATE   | 284,352,800 | 58.27%     |
| FEDERAL | 47,974,950  | 9.83%      |
| TOTAL   | 488,009,860 | 100.00%    |