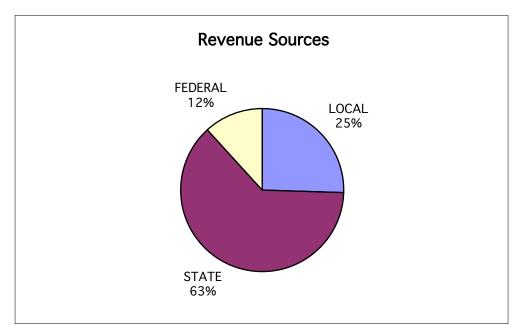

#### The Major Sources of Revenue

The school district cannot charge fees to students for instructional programs and services. The primary source of revenue for school districts are monies derived from state taxes and from local property taxes. A small percentage of the total revenue is from several other minor sources.

- 1. State Foundation and Per Capita
- 2. State Guaranteed Yield
- 3. State -Special Projects
- 4. Federal-Categorical Programs
- 5. Local Property Taxes
- 6. General Activities-Enterprise
- 7. Food Service & Enterprise Activities
- 8. Tuition, Grants, Gifts, Facility Charges
- 9. Interest Earned