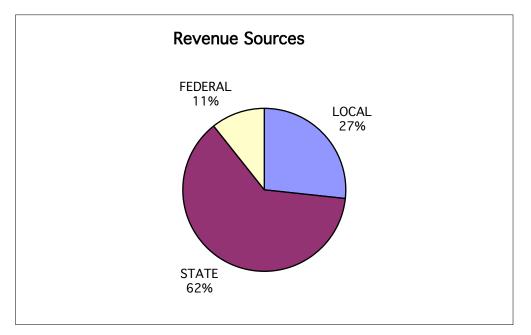

## The Major Sources of Revenue

The school district cannot charge fees to students for instructional programs and services. The primary source of revenue for school districts are monies derived from state taxes and from local property taxes. A small percentage of the total revenue is from several other minor sources.

- 1. State Foundation and Per Capita
- 2. State Guaranteed Yield
- 3. State -Special Projects
- 4. Federal-Categorical Programs
- 5. Local Property Taxes
- 6. General Activities- Enterprise
- 7. Food Service & Enterprise Activities
- 8. Tuition, Grants, Gifts, Facility Charges
- 9. Interest Earned