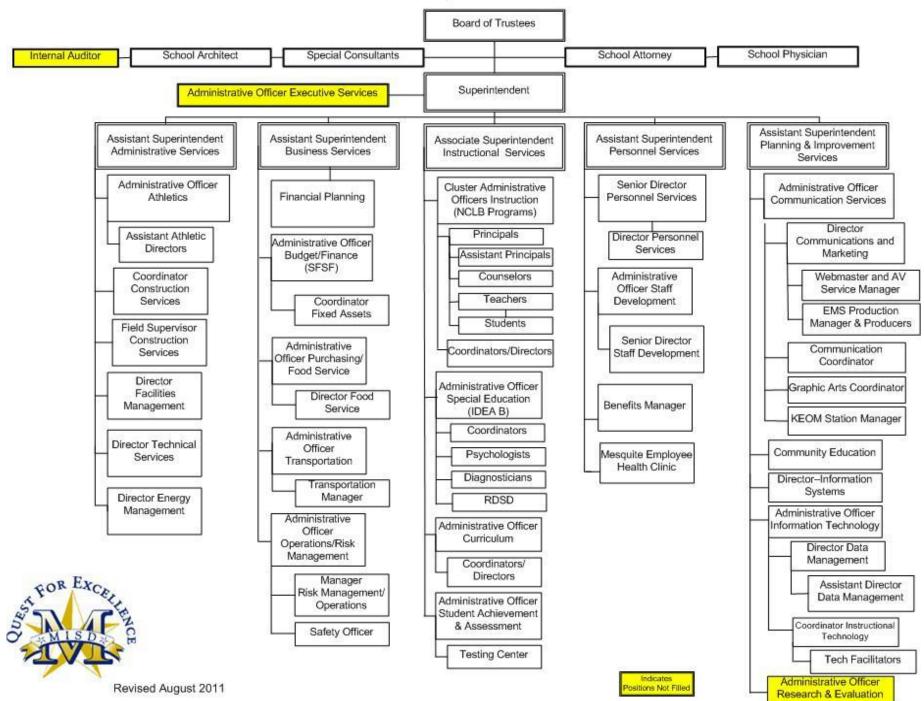

## ADMINISTRATIVE STAFF

Christina Hall

| Linda Henrie, Ed.D.  | Superintendent of Schools                                  |
|----------------------|------------------------------------------------------------|
| Cathy Rideout, Ed.D. | Associate Superintendent - Instructional Services          |
| Richard Koonce       | Assistant Superintendent - Business Services               |
| Michael Coffey       | Assistant Superintendent - Administrative Services         |
| Lanny Frasier        | Assistant Superintendent - Personnel Services              |
| Denise Kutch, Ed.D.  | Assistant Superintendent - Planning & Improvement Services |

The Board of Education authorizes programs, standards, criteria, goals, priorities, and policies. The Board approves each salary schedule and contracts with professional personnel. The Board of Education is charged by law and oaths of office to work to provide adequate resources to meet student needs in the district.

The Superintendent of Schools has primary responsibility for estimating revenues and general oversight of the financial management of the district. The Deputy Superintendent and Assistant Superintendents have primary responsibility for ensuring that allocations are sufficient to keep program operations in compliance with all laws, local Board policies, planning, goals and priorities. The Assistant Superintendent for Business Services has primary responsibility for managing the individual organizational budget development processes. The final budget must be approved by the Board and filed with the Texas Education Agency.

## **Budget Administration**

Once the budget is completed and adopted the Assistant Superintendent for Business Services is responsible for general budget administration, including purchasing, competitive bid requirements, internal controls and auditing. Under his guidance, the Administrative Officer for Budget and Finance manages all accounting. Monthly financial reports are made to and approved by the Board. Before budget functions may be over budget the Board must adopt budget amendments. After the fiscal year is completed (September 1-August 31) an independent audit is authorized by the Board and is completed and approved by the Board prior to December 31st and filed with the Texas Education Agency.