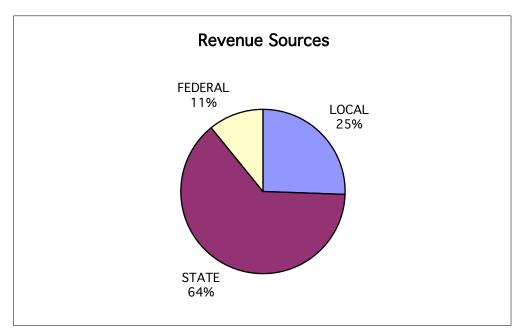

## 16 Revenue Sources 2012-13.xls

| SOURCE  | AMOUNT        | PERCENTAGE |
|---------|---------------|------------|
| LOCAL   | 93,786,570    | 25.57%     |
| STATE   | 233,204,540   | 63.57%     |
| FEDERAL | 39,845,920    | 10.86%     |
| TOTAL _ | _ 366,837,030 | _100.00%   |