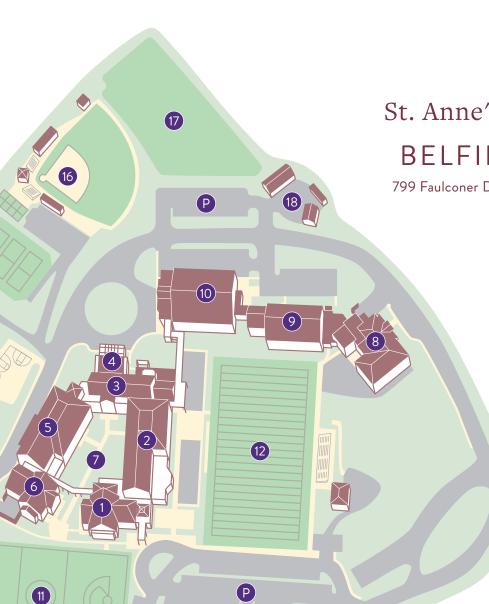

## BELFIELD CAMPUS

799 Faulconer Drive • Charlottesville, VA 22903

- 1 Legner Library, Administration
- 2 Learning Village Grades K 4
- 3 Arts & Sciences Wing
- 4 Brennan Hall
- 5 Learning Village Grades 5 8
- 6 Dining Hall

8

- 7 Chandler Courtyard
  - **Pre-School Building** Two-Year-Old's Program, Pre-School, Junior Kindergarten
- 9 Tarring Gymnasium After School Enrichment Program
- 10 Conway Convocation Center Athletics, Sports Medicine, Locker Rooms, School Store
- 11 Girls' Turf Field
- 12 Addonizio Boys' Turf Field Concession Stand
- 13 Grass Soccer Field
- 14 Swanson Baseball Field
- 15 Stephens' Tennis Courts
- 16 Craig Softball Field
- 17 Pit/Lower Practice Field
- 18 Maintenance
- P Parking