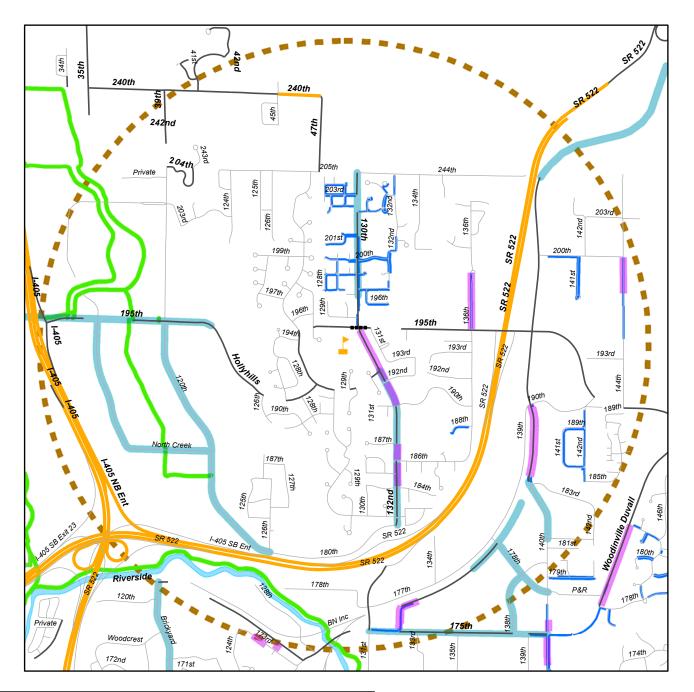

## **Woodin Elementary**

Bicycle Facilities Map

This map is a representation of bicycle facilities available as of June 2018, based on publicly available geographical information systems data. Facilities may differ from those indicated on the map and may not meet your comfort level for bicycling to school. These maps are not a recommendation of a route, but are provided to inform you of the available facilities near the school. It is highly recommended that parents walk or ride the planned route with their child(ren) prior to allowing them to ride to and from school. Map updates are planned in June of 2021.