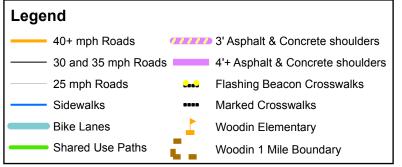

## **Woodin Elementary**

Bicycle Facilities Map

This map is a representation of bicycle facilities available as of June 2018, based on publicly available geographical information systems data. Facilities may differ from those indicated on the map and may not meet your comfort level for bicycling to school. These maps are not a recommendation of a route, but are provided to inform you of the available facilities near the school. It is highly recommended that parents walk or ride the planned route with their child(ren) prior to allowing them to ride to and from school. Map updates are planned in June of 2021.