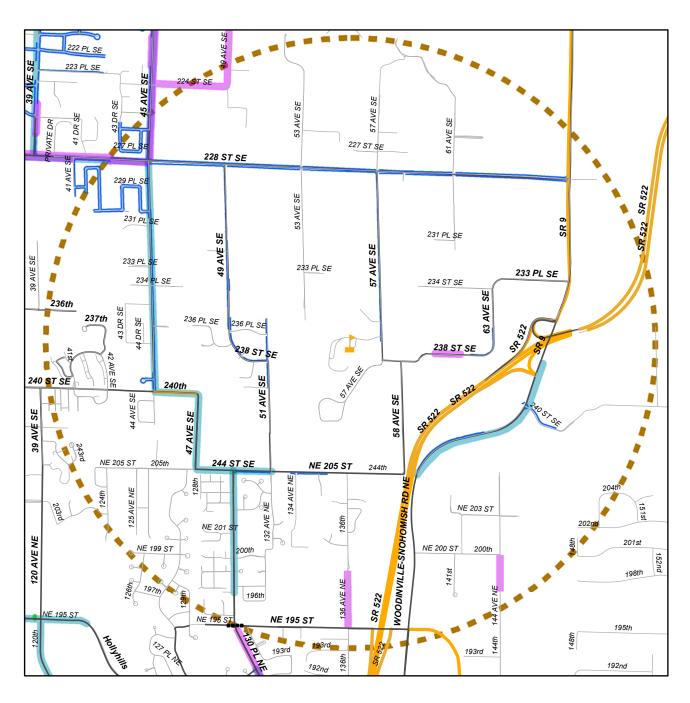

## **Kokanee Elementary**

## Bicycle Facilities Map

This map is a representation of bicycle facilities available as of June 2018, based on publicly available geographical information systems data. Facilities may differ from those indicated on the map and may not meet your comfort level for bicycling to school. These maps are not a recommendation of a route, but are provided to inform you of the available facilities near the school. It is highly recommended that parents walk or ride the planned route with their child(ren) prior to allowing them to ride to and from school. Map updates are planned in June of 2021.