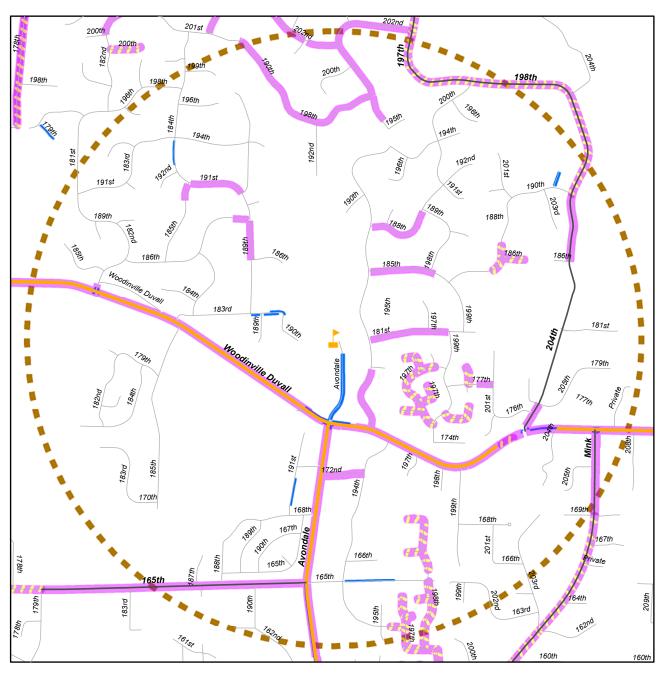

## **Bear Creek Elementary**

## Bicycle Facilities Map

This map is a representation of bicycle facilities available as of June 2018, based on publicly available geographical information systems data. Facilities may differ from those indicated on the map and may not meet your comfort level for bicycling to school. These maps are not a recommendation of a route, but are provided to inform you of the available facilities near the school. It is highly recommended that parents walk or ride the planned route with their child(ren) prior to allowing them to ride to and from school. Map updates are planned in June of 2021.