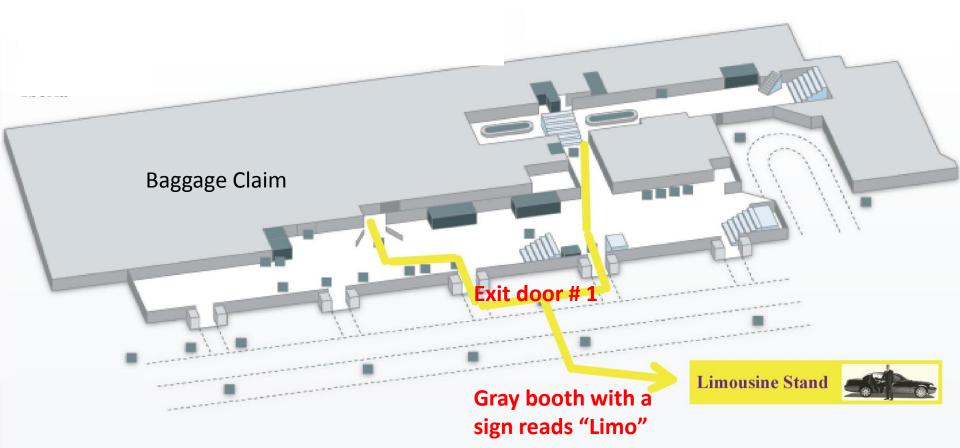

## Boston Logan WLimo Town Car Pickup Location

(Please refer to your confirmation to see whether your pick-up service is private car or shared van.)

Private Town Car pickup location:

- 1. Exit out **door #1**, outside of baggage claim,
- 2. Cross over 2 roadways

3. Look for a Gray booth with a sign that reads "limos"

WLimo Telephone: 800-660-0992 Marianapolis Administrator on Duty Telephone: 860-208-3777