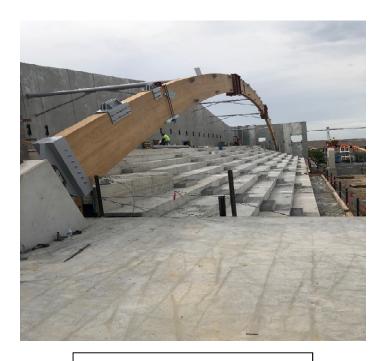

#### July 23rd - July 27th

- Glulam Beam 1 was built and set
- Glulam Beam 2 was delivered
- Epic Deck was delivered and stored on site

#### July 30<sup>th</sup> - August 3<sup>rd</sup>

- Set the recurve for Glulam Beam 1
- Build and Set Glulam Beam 2
- Begin installing channel and edge angle

Glulam Beam 1

**Overview of Jobsite** 