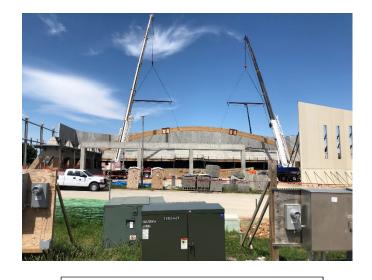

#### July 23rd - July 27th

- Glulam Beam 1 was built and set
- Glulam Beam 2 was delivered
- Epic Deck was delivered and stored on site

#### July 30<sup>th</sup> - August 3<sup>rd</sup>

- Set the recurve for Glulam Beam 1
- Build and Set Glulam Beam 2
- Begin installing channel and edge angle

Glulam Beam 1

**Overview of Jobsite** 