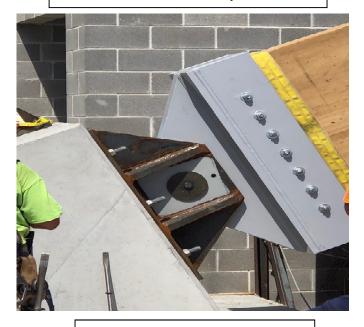

#### July 23rd - July 27th

- Glulam Beam 1 was built and set
- Glulam Beam 2 was delivered
- Epic Deck was delivered and stored on site

#### July 30<sup>th</sup> - August 3<sup>rd</sup>

- Set the recurve for Glulam Beam 1
- Build and Set Glulam Beam 2
- Begin installing channel and edge angle

Glulam Beam 1

**Overview of Jobsite** 