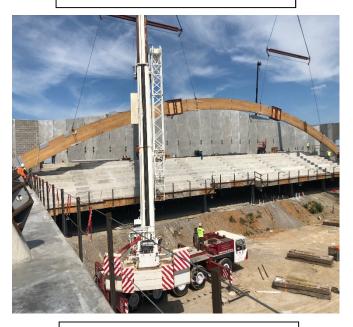

#### July 23rd - July 27th

- Glulam Beam 1 was built and set
- Glulam Beam 2 was delivered
- Epic Deck was delivered and stored on site

#### July 30<sup>th</sup> - August 3<sup>rd</sup>

- Set the recurve for Glulam Beam 1
- Build and Set Glulam Beam 2
- Begin installing channel and edge angle

Glulam Beam 1

**Overview of Jobsite** 