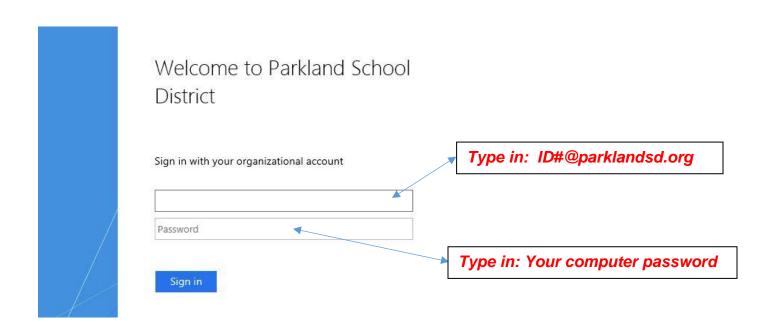

## **FROM HOME:**

- 1. Go to gmail.com and select your *parklandsd.net* account or type in ID#@parklandsd.net.
- 2. The screen shown below will then appear. Enter your username and password (shown below in red), and select Sign In. **NOTE:** use parklandsd.org for this, not .net. You will now be logged in.