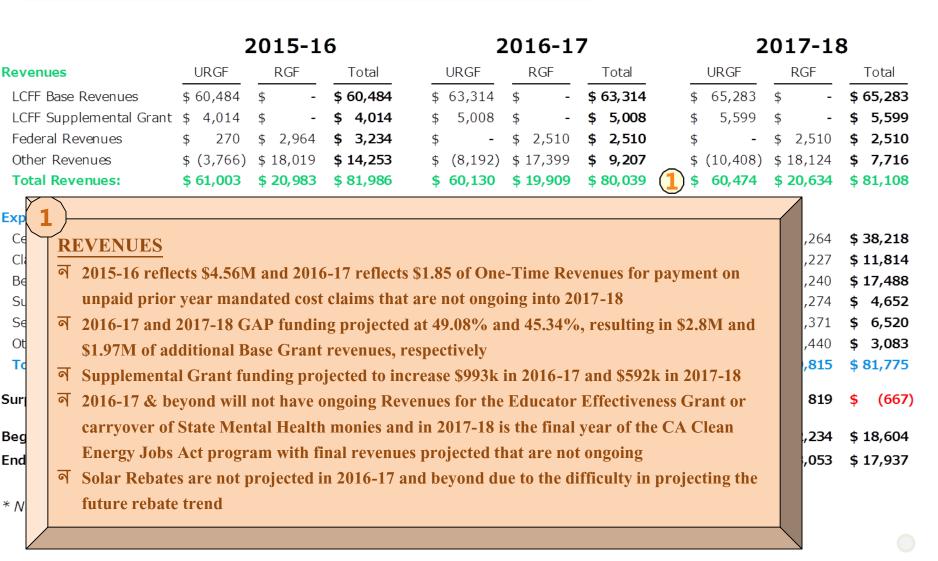

## 2015-2016 Second Interim Budget Multi-Year Projection (x 1000)

|                                  | 2015-16    |           |           | 2             | 2016-17   | 7         | 2017-18     |           |           |  |
|----------------------------------|------------|-----------|-----------|---------------|-----------|-----------|-------------|-----------|-----------|--|
| Revenues                         | URGF       | RGF       | Total     | URGF          | RGF       | Total     | URGF        | RGF       | Total     |  |
| LCFF Base Revenues               | \$ 60,484  | \$ -      | \$ 60,484 | \$ 63,314     | \$ -      | \$ 63,314 | \$ 65,283   | \$ -      | \$ 65,283 |  |
| LCFF Supplemental Grant          | \$ 4,014   | \$-       | \$ 4,014  | \$ 5,008      | \$ -      | \$ 5,008  | \$ 5,599    | \$-       | \$ 5,599  |  |
| Federal Revenues                 | \$ 270     | \$ 2,964  | \$ 3,234  | \$ -          | \$ 2,510  | \$ 2,510  | \$-         | \$ 2,510  | \$ 2,510  |  |
| Other Revenues                   | \$ (3,766) | \$ 18,019 | \$ 14,253 | \$ (8,192)    | \$ 17,399 | \$ 9,207  | \$ (10,408) | \$ 18,124 | \$ 7,716  |  |
| Total Revenues:                  | \$ 61,003  | \$ 20,983 | \$ 81,986 | \$ 60,130     | \$ 19,909 | \$ 80,039 | \$ 60,474   | \$ 20,634 | \$ 81,108 |  |
| Expenses                         |            |           |           |               |           |           |             |           |           |  |
| Certificated                     | \$ 29,957  | \$ 5,946  | \$ 35,903 | \$ 31,113     | \$ 6,265  | \$ 37,378 | \$ 31,954   | \$ 6,264  | \$ 38,218 |  |
| Classified                       | \$ 7,039   | \$ 4,034  | \$ 11,073 | \$ 7,345      | \$ 4,227  | \$ 11,572 | \$ 7,587    | \$ 4,227  | \$ 11,814 |  |
| Benefits                         | \$ 12,229  | \$ 2,756  | \$ 14,986 | \$ 13,238     | \$ 3,068  | \$ 16,306 | \$ 14,248   | \$ 3,240  | \$ 17,488 |  |
| Supplies                         | \$ 3,497   | \$ 1,526  | \$ 5,023  | \$ 3,328      | \$ 1,668  | \$ 4,996  | \$ 3,378    | \$ 1,274  | \$ 4,652  |  |
| Services                         | \$ 5,171   | \$ 2,056  | \$ 7,227  | \$ 4,730      | \$ 1,374  | \$ 6,104  | \$ 5,150    | \$ 1,371  | \$ 6,520  |  |
| Other                            | \$ (312)   | \$ 3,614  | \$ 3,302  | \$ (353)      | \$ 3,489  | \$ 3,136  | \$ (357)    | \$ 3,440  | \$ 3,083  |  |
| Total Expenses:                  | \$ 57,582  | \$ 19,933 | \$ 77,514 | \$ 59,401     | \$ 20,090 | \$ 79,492 | \$ 61,960   | \$ 19,815 | \$ 81,775 |  |
| Surplus / <mark>(Deficit)</mark> | \$ 3,421   | \$ 1,051  | \$ 4,471  | <b>\$ 728</b> | \$ (181)  | \$ 547    | \$ (1,486)  | \$ 819    | \$ (667)  |  |
| Beg. Fund Balance (Adj.)         | \$ 12,221  | \$ 1,364  | \$ 13,585 | \$ 15,641     | \$ 2,415  | \$ 18,056 | \$ 16,370   | \$ 2,234  | \$ 18,604 |  |
| End. Fund Balance                | \$ 15,641  | \$ 2,415  | \$ 18,056 | \$ 16,370     | \$ 2,234  | \$ 18,604 | \$ 14,883   | \$ 3,053  | \$ 17,937 |  |

\* Note: These figures reflect rounding. Reference original SACS Financials for single dollar resolution.