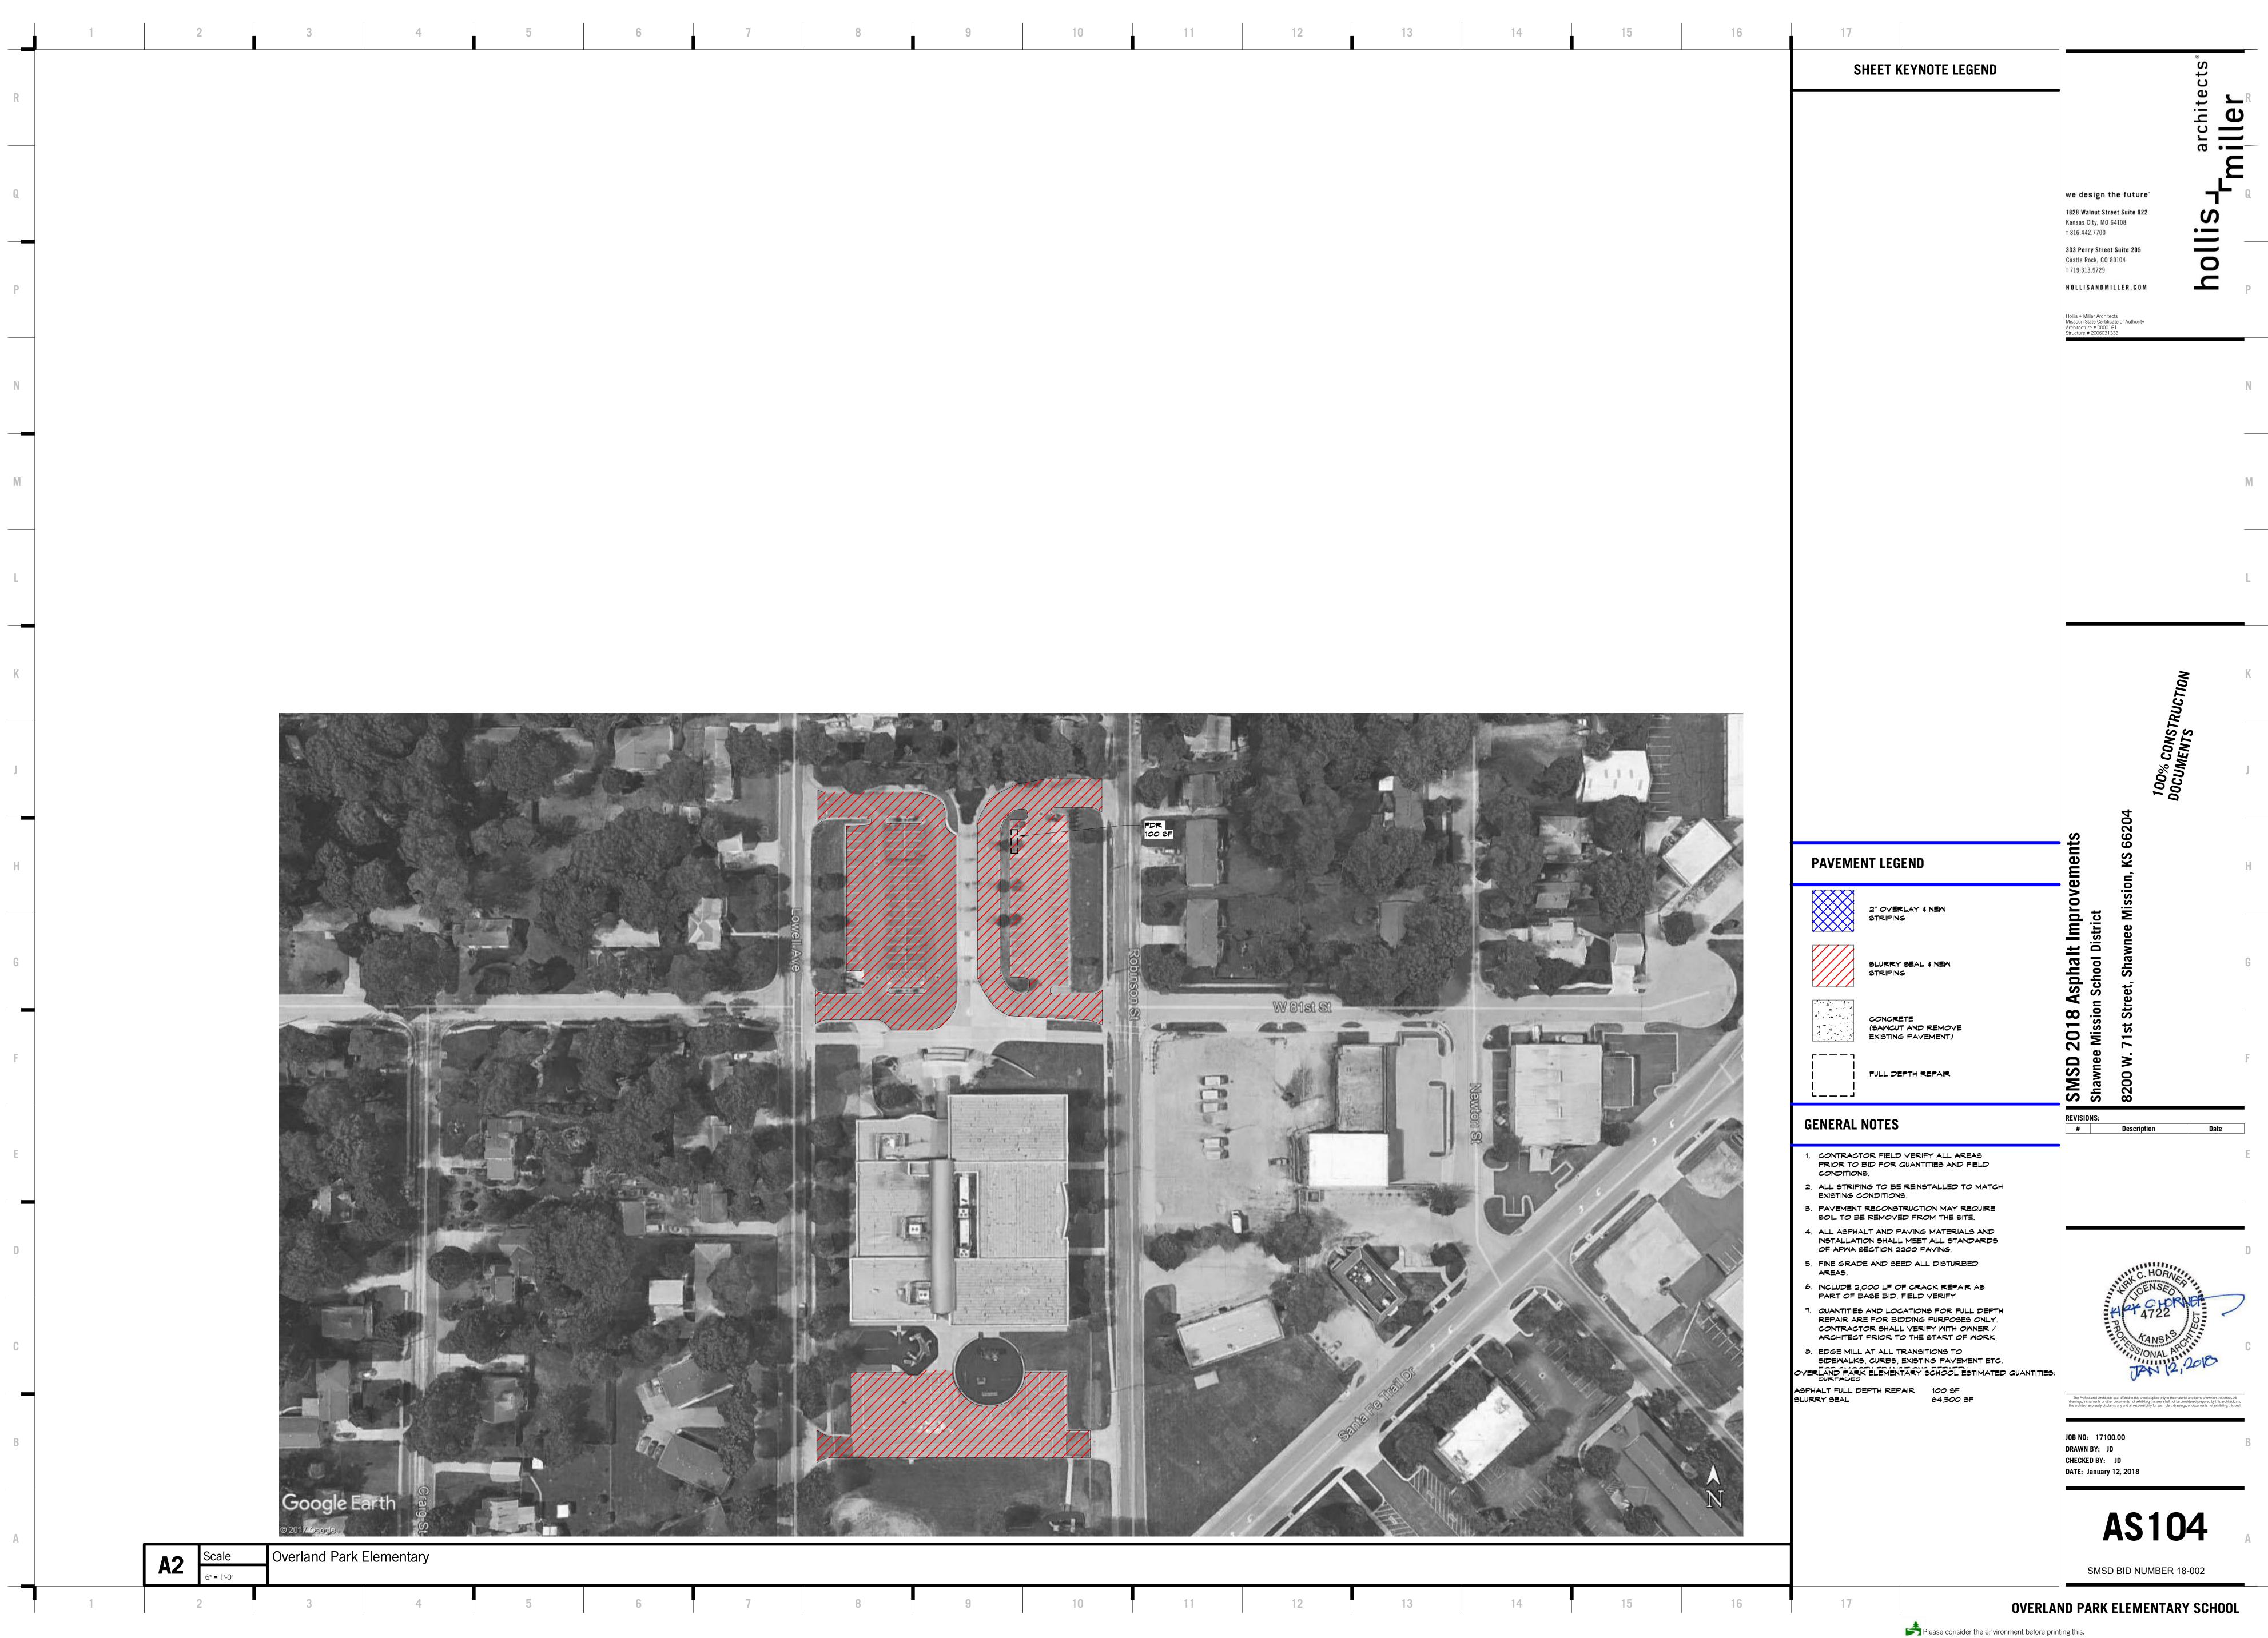

## **PROJECT LOCATIONS**

COMANCHE ELEMENTARY SCHOOL - 200 Grant Ave, Overland Park, KS 66204 CORNTH ELEMENTARY SCHOOL - 8301 Mission Rd, Leawood, KS 66206 INDIAN WOODS MIDDLE SCHOOL - 9700 Woodson Dr. Shawnee Mission, KS 66207 OVERLAND PARK ELEMENTARY SCHOOL - 8150 Santa Fe Dr, Shawnee, KS 66204 SHAWNEE MISSION SOFTBALL FIELDS - 6101 Maurer Rd, Shawnee, KS 66217 SHAWNEE MISSION SOUTH HIGH SCHOOL - 5800 W 107th St, Overland Park, KS 66207 SHANEE MISSION WEST HIGH SCHOOL - 8800 W 85th St, Overland Park, KS 66212