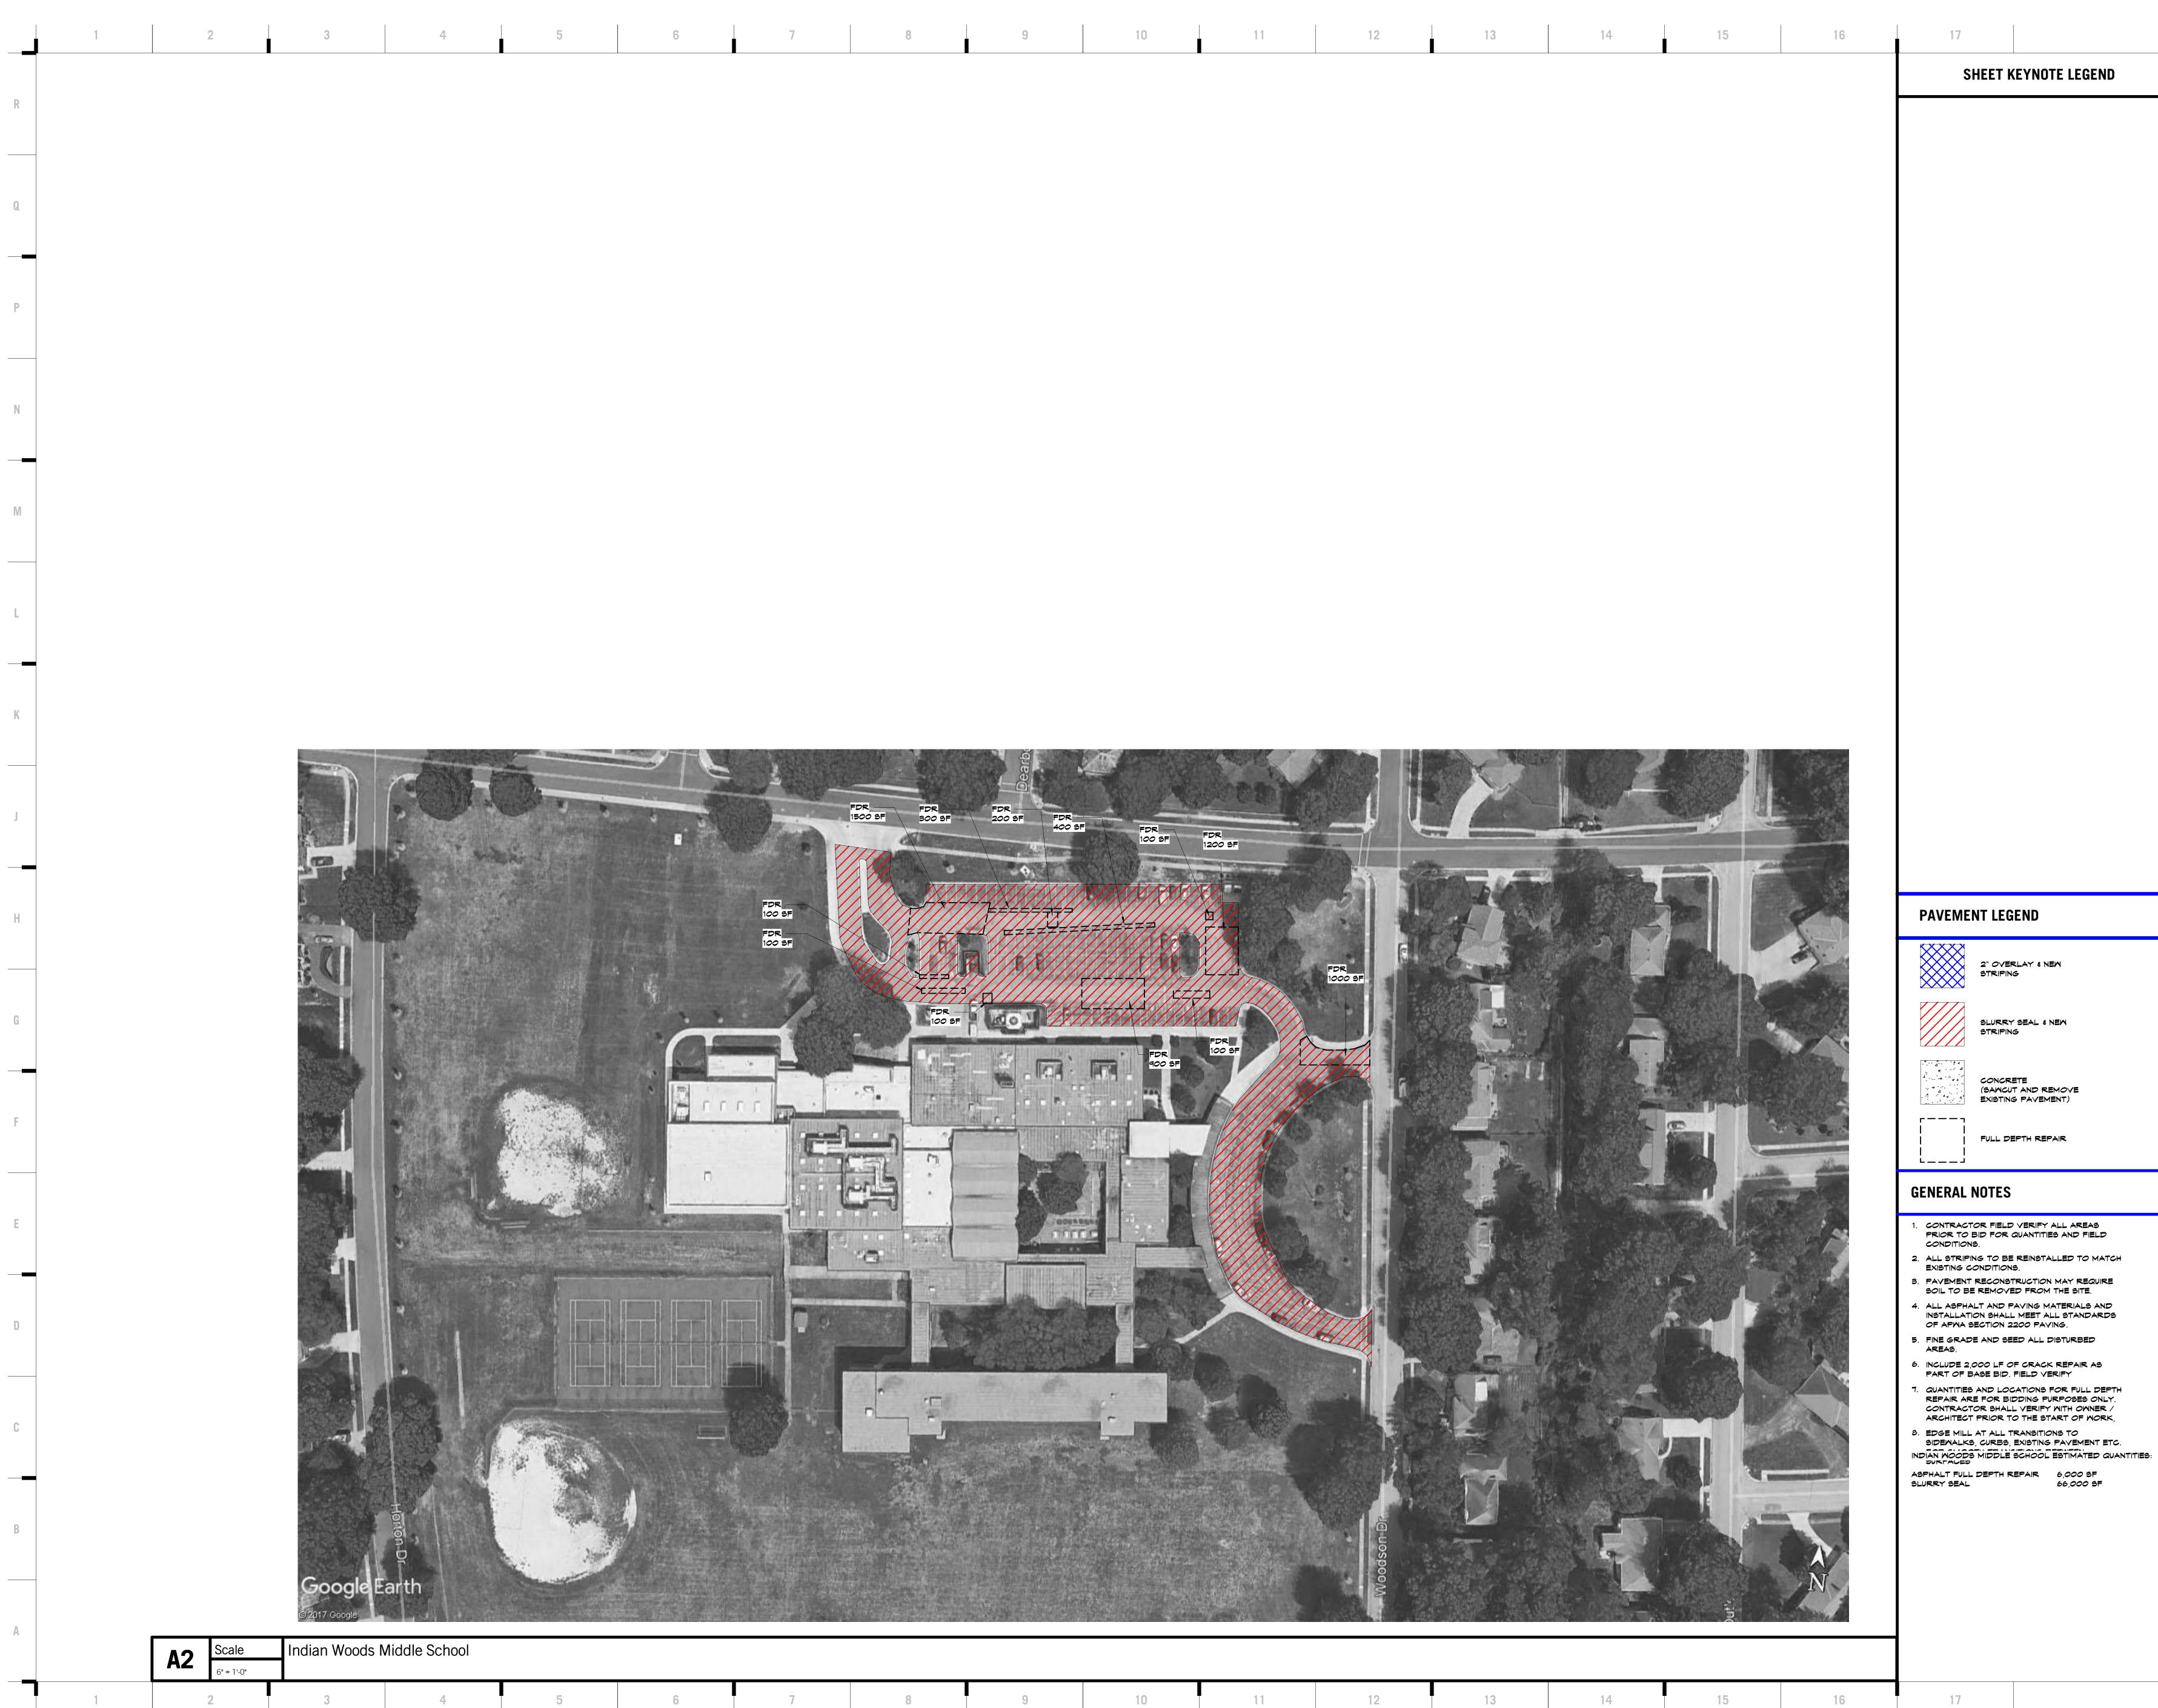

## **PROJECT LOCATIONS**

COMANCHE ELEMENTARY SCHOOL - 200 Grant Ave, Overland Park, KS 66204 CORNTH ELEMENTARY SCHOOL - 8301 Mission Rd, Leawood, KS 66206 INDIAN WOODS MIDDLE SCHOOL - 9700 Woodson Dr. Shawnee Mission, KS 66207 OVERLAND PARK ELEMENTARY SCHOOL - 8150 Santa Fe Dr, Shawnee, KS 66204 SHAWNEE MISSION SOFTBALL FIELDS - 6101 Maurer Rd, Shawnee, KS 66217 SHAWNEE MISSION SOUTH HIGH SCHOOL - 5800 W 107th St, Overland Park, KS 66207 SHANEE MISSION WEST HIGH SCHOOL - 8800 W 85th St, Overland Park, KS 66212