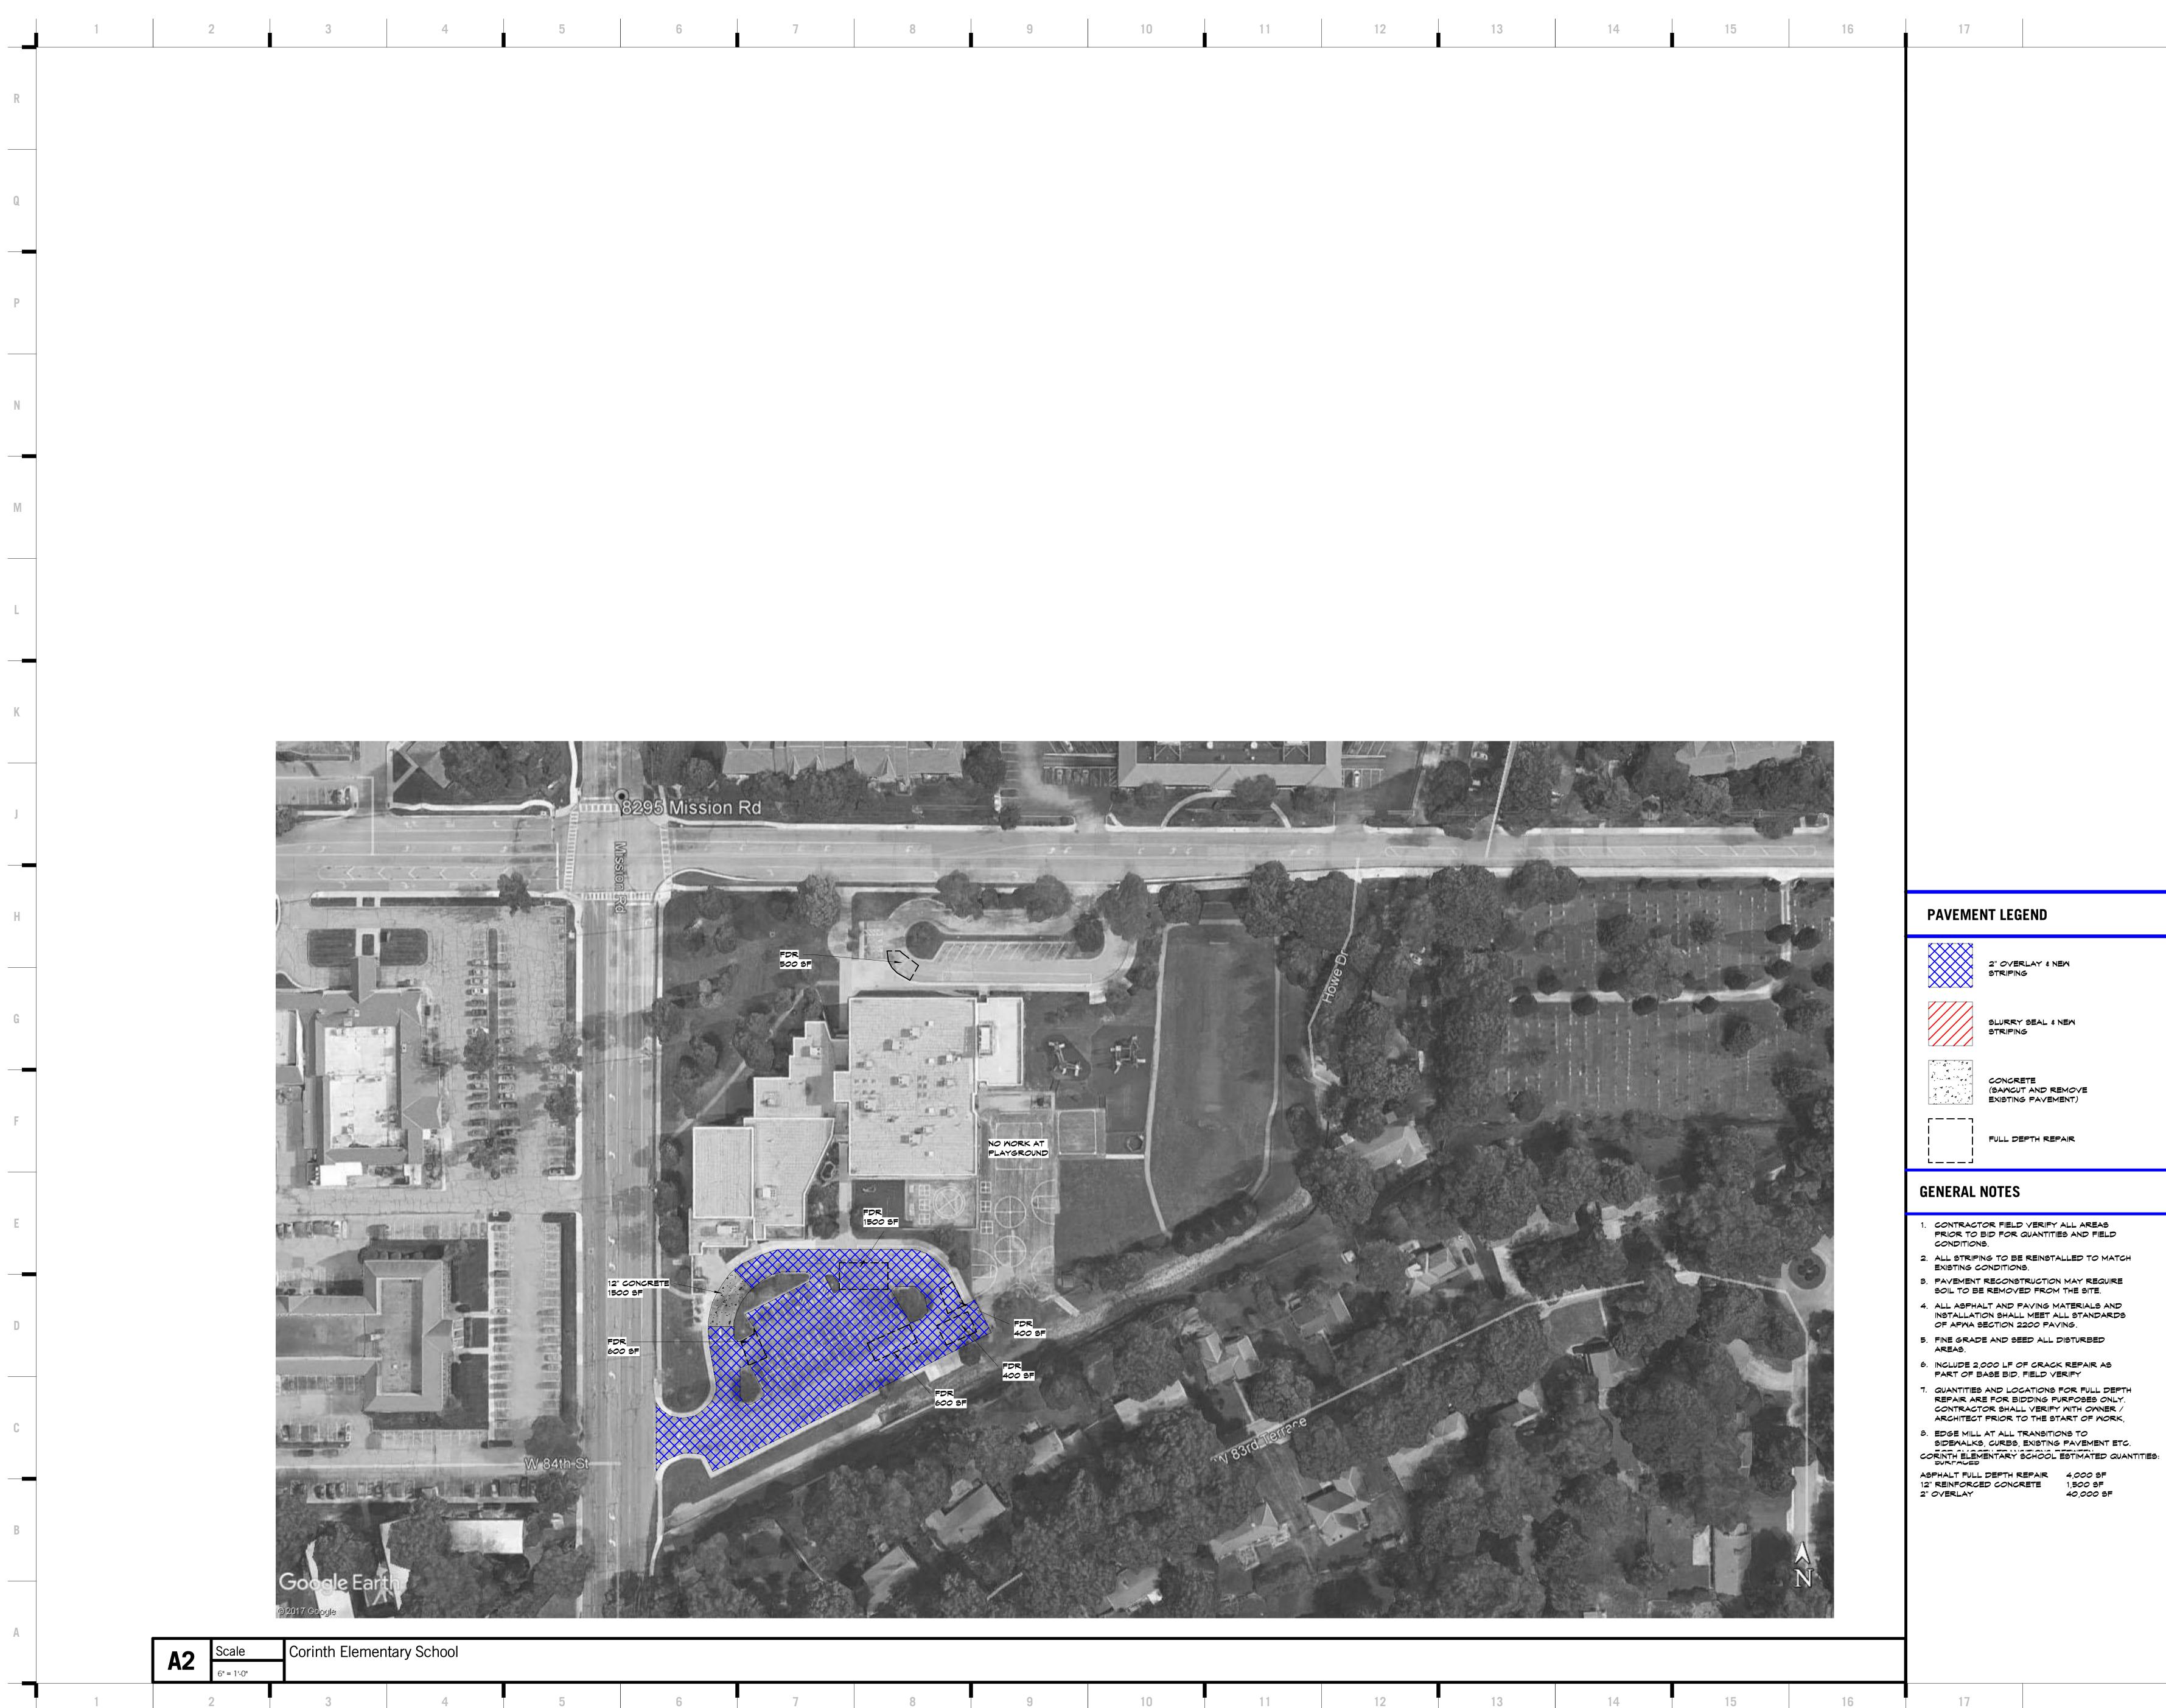

## **PROJECT LOCATIONS**

COMANCHE ELEMENTARY SCHOOL - 200 Grant Ave, Overland Park, KS 66204 CORNTH ELEMENTARY SCHOOL - 8301 Mission Rd, Leawood, KS 66206 INDIAN WOODS MIDDLE SCHOOL - 9700 Woodson Dr. Shawnee Mission, KS 66207 OVERLAND PARK ELEMENTARY SCHOOL - 8150 Santa Fe Dr, Shawnee, KS 66204 SHAWNEE MISSION SOFTBALL FIELDS - 6101 Maurer Rd, Shawnee, KS 66217 SHAWNEE MISSION SOUTH HIGH SCHOOL - 5800 W 107th St, Overland Park, KS 66207 SHANEE MISSION WEST HIGH SCHOOL - 8800 W 85th St, Overland Park, KS 66212