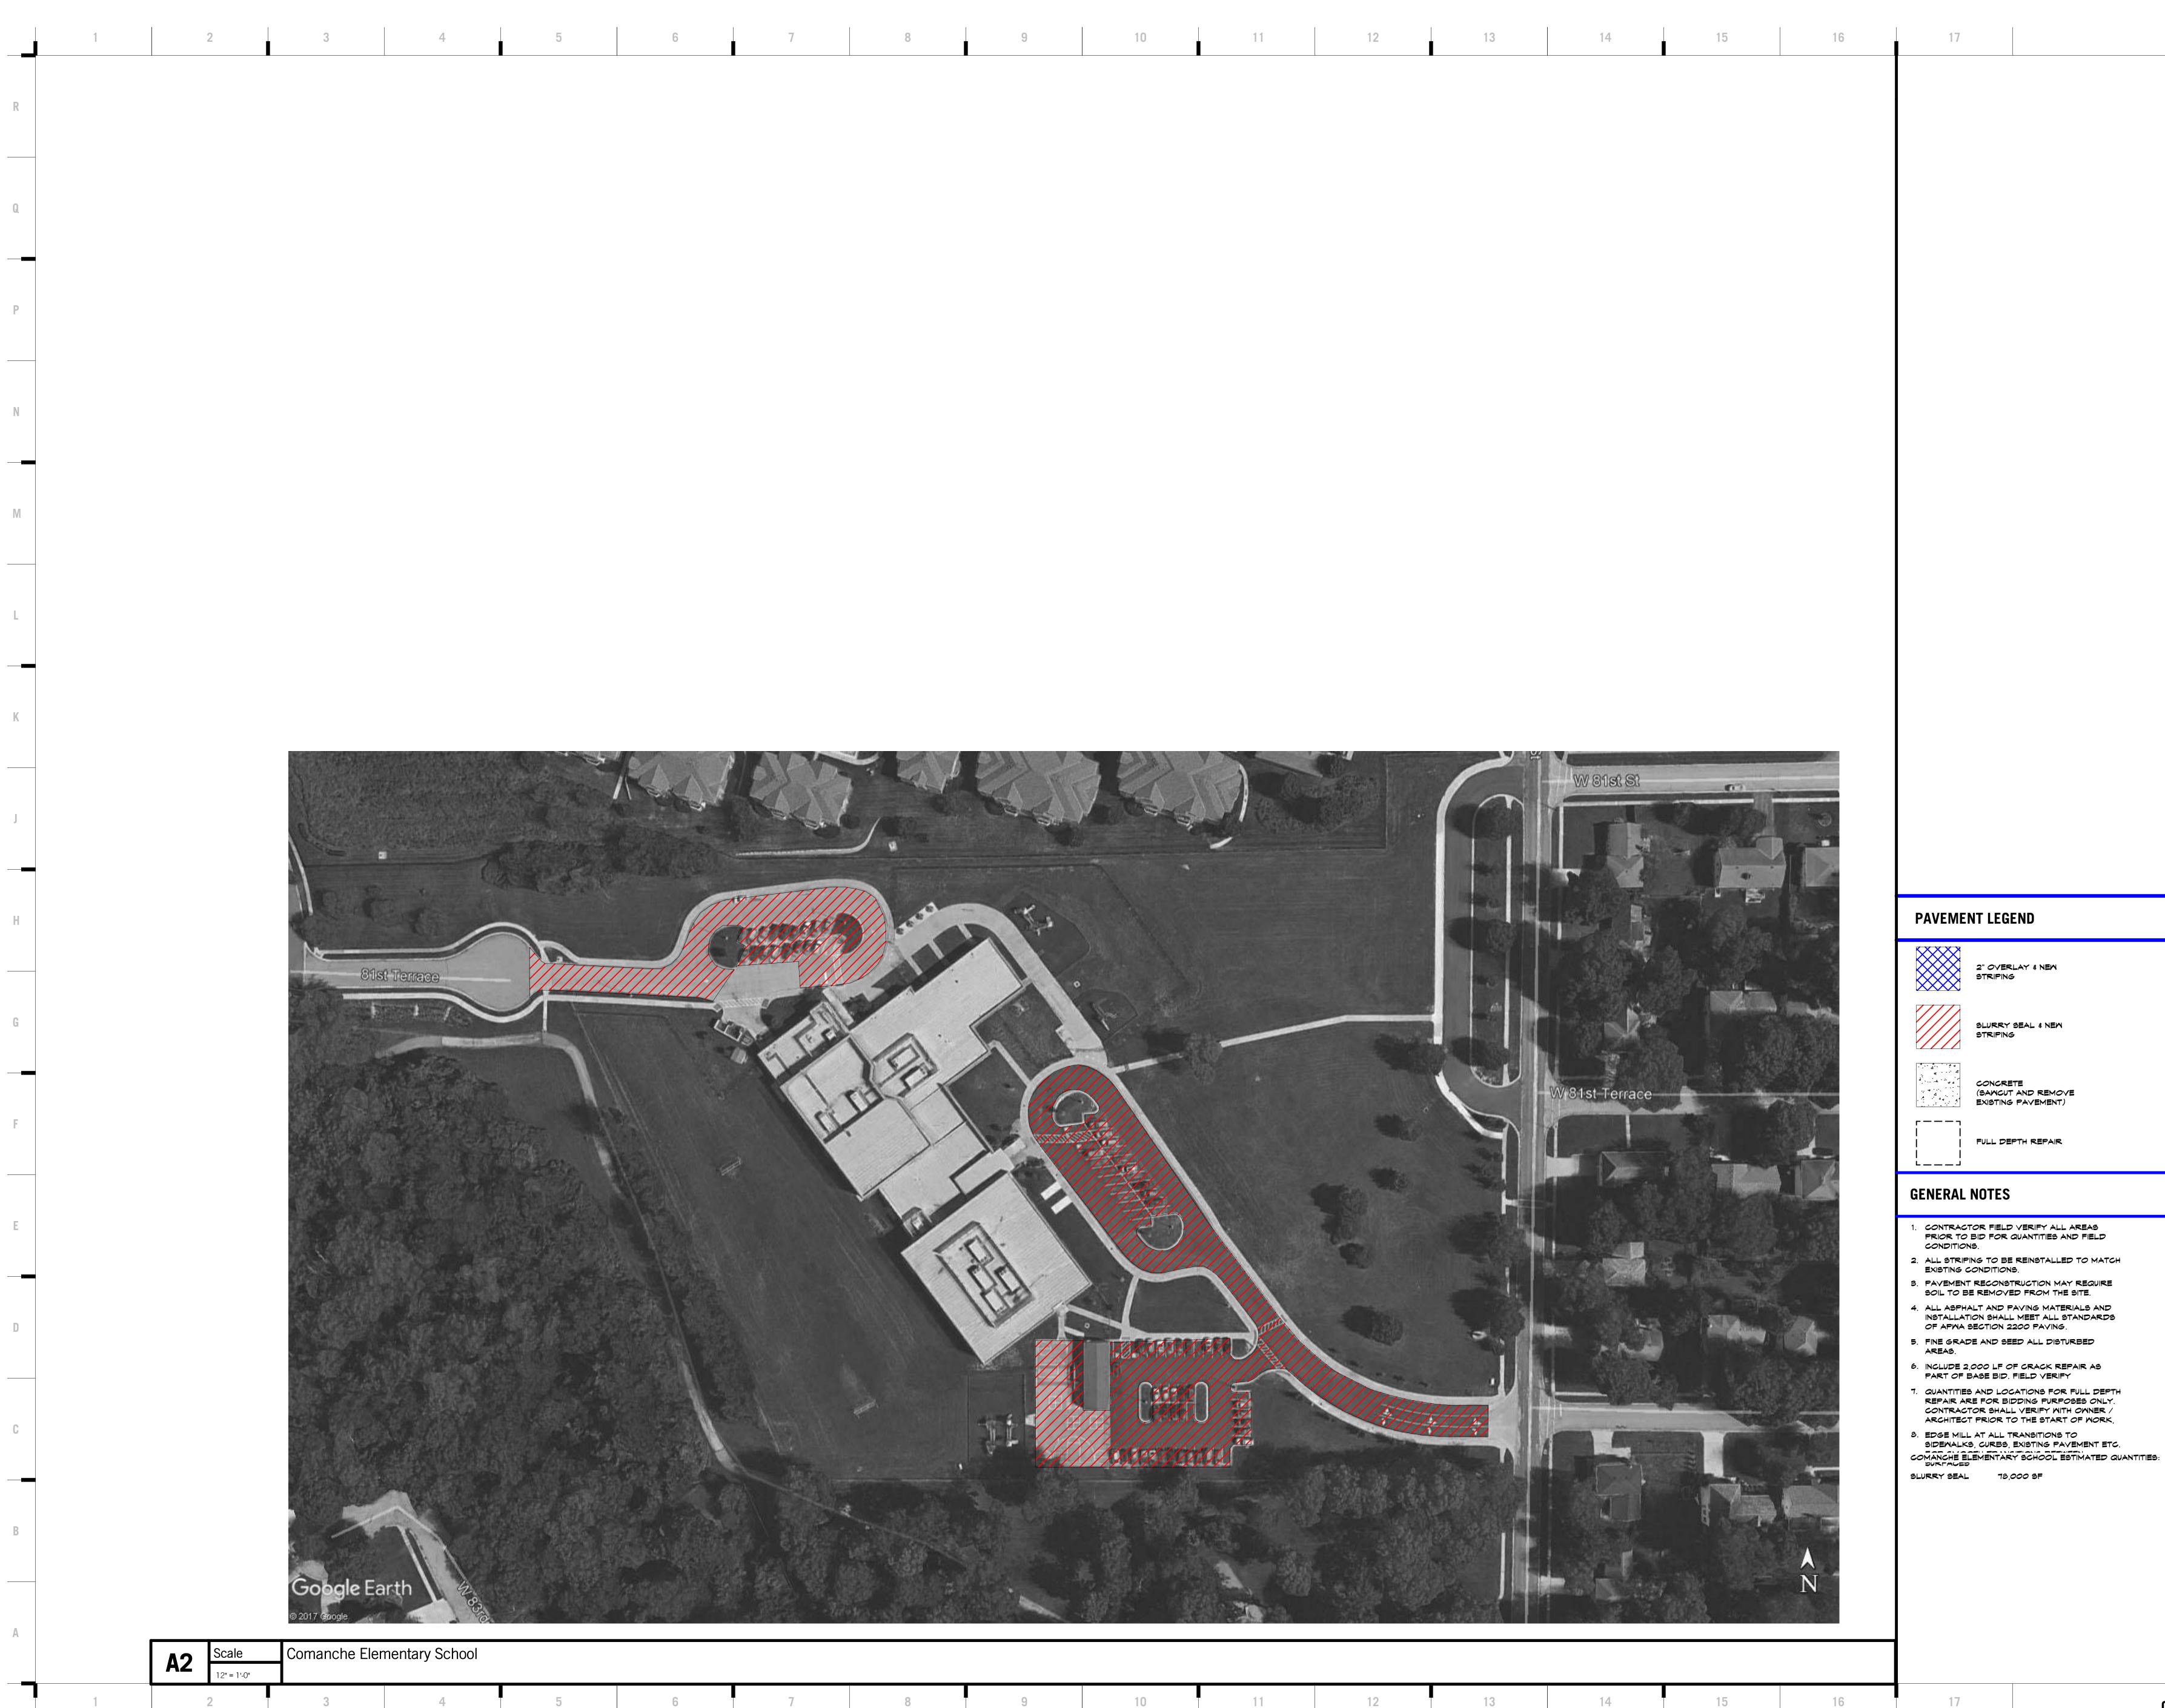

## **PROJECT LOCATIONS**

COMANCHE ELEMENTARY SCHOOL - 200 Grant Ave, Overland Park, KS 66204 CORNTH ELEMENTARY SCHOOL - 8301 Mission Rd, Leawood, KS 66206 INDIAN WOODS MIDDLE SCHOOL - 9700 Woodson Dr. Shawnee Mission, KS 66207 OVERLAND PARK ELEMENTARY SCHOOL - 8150 Santa Fe Dr, Shawnee, KS 66204 SHAWNEE MISSION SOFTBALL FIELDS - 6101 Maurer Rd, Shawnee, KS 66217 SHAWNEE MISSION SOUTH HIGH SCHOOL - 5800 W 107th St, Overland Park, KS 66207 SHANEE MISSION WEST HIGH SCHOOL - 8800 W 85th St, Overland Park, KS 66212