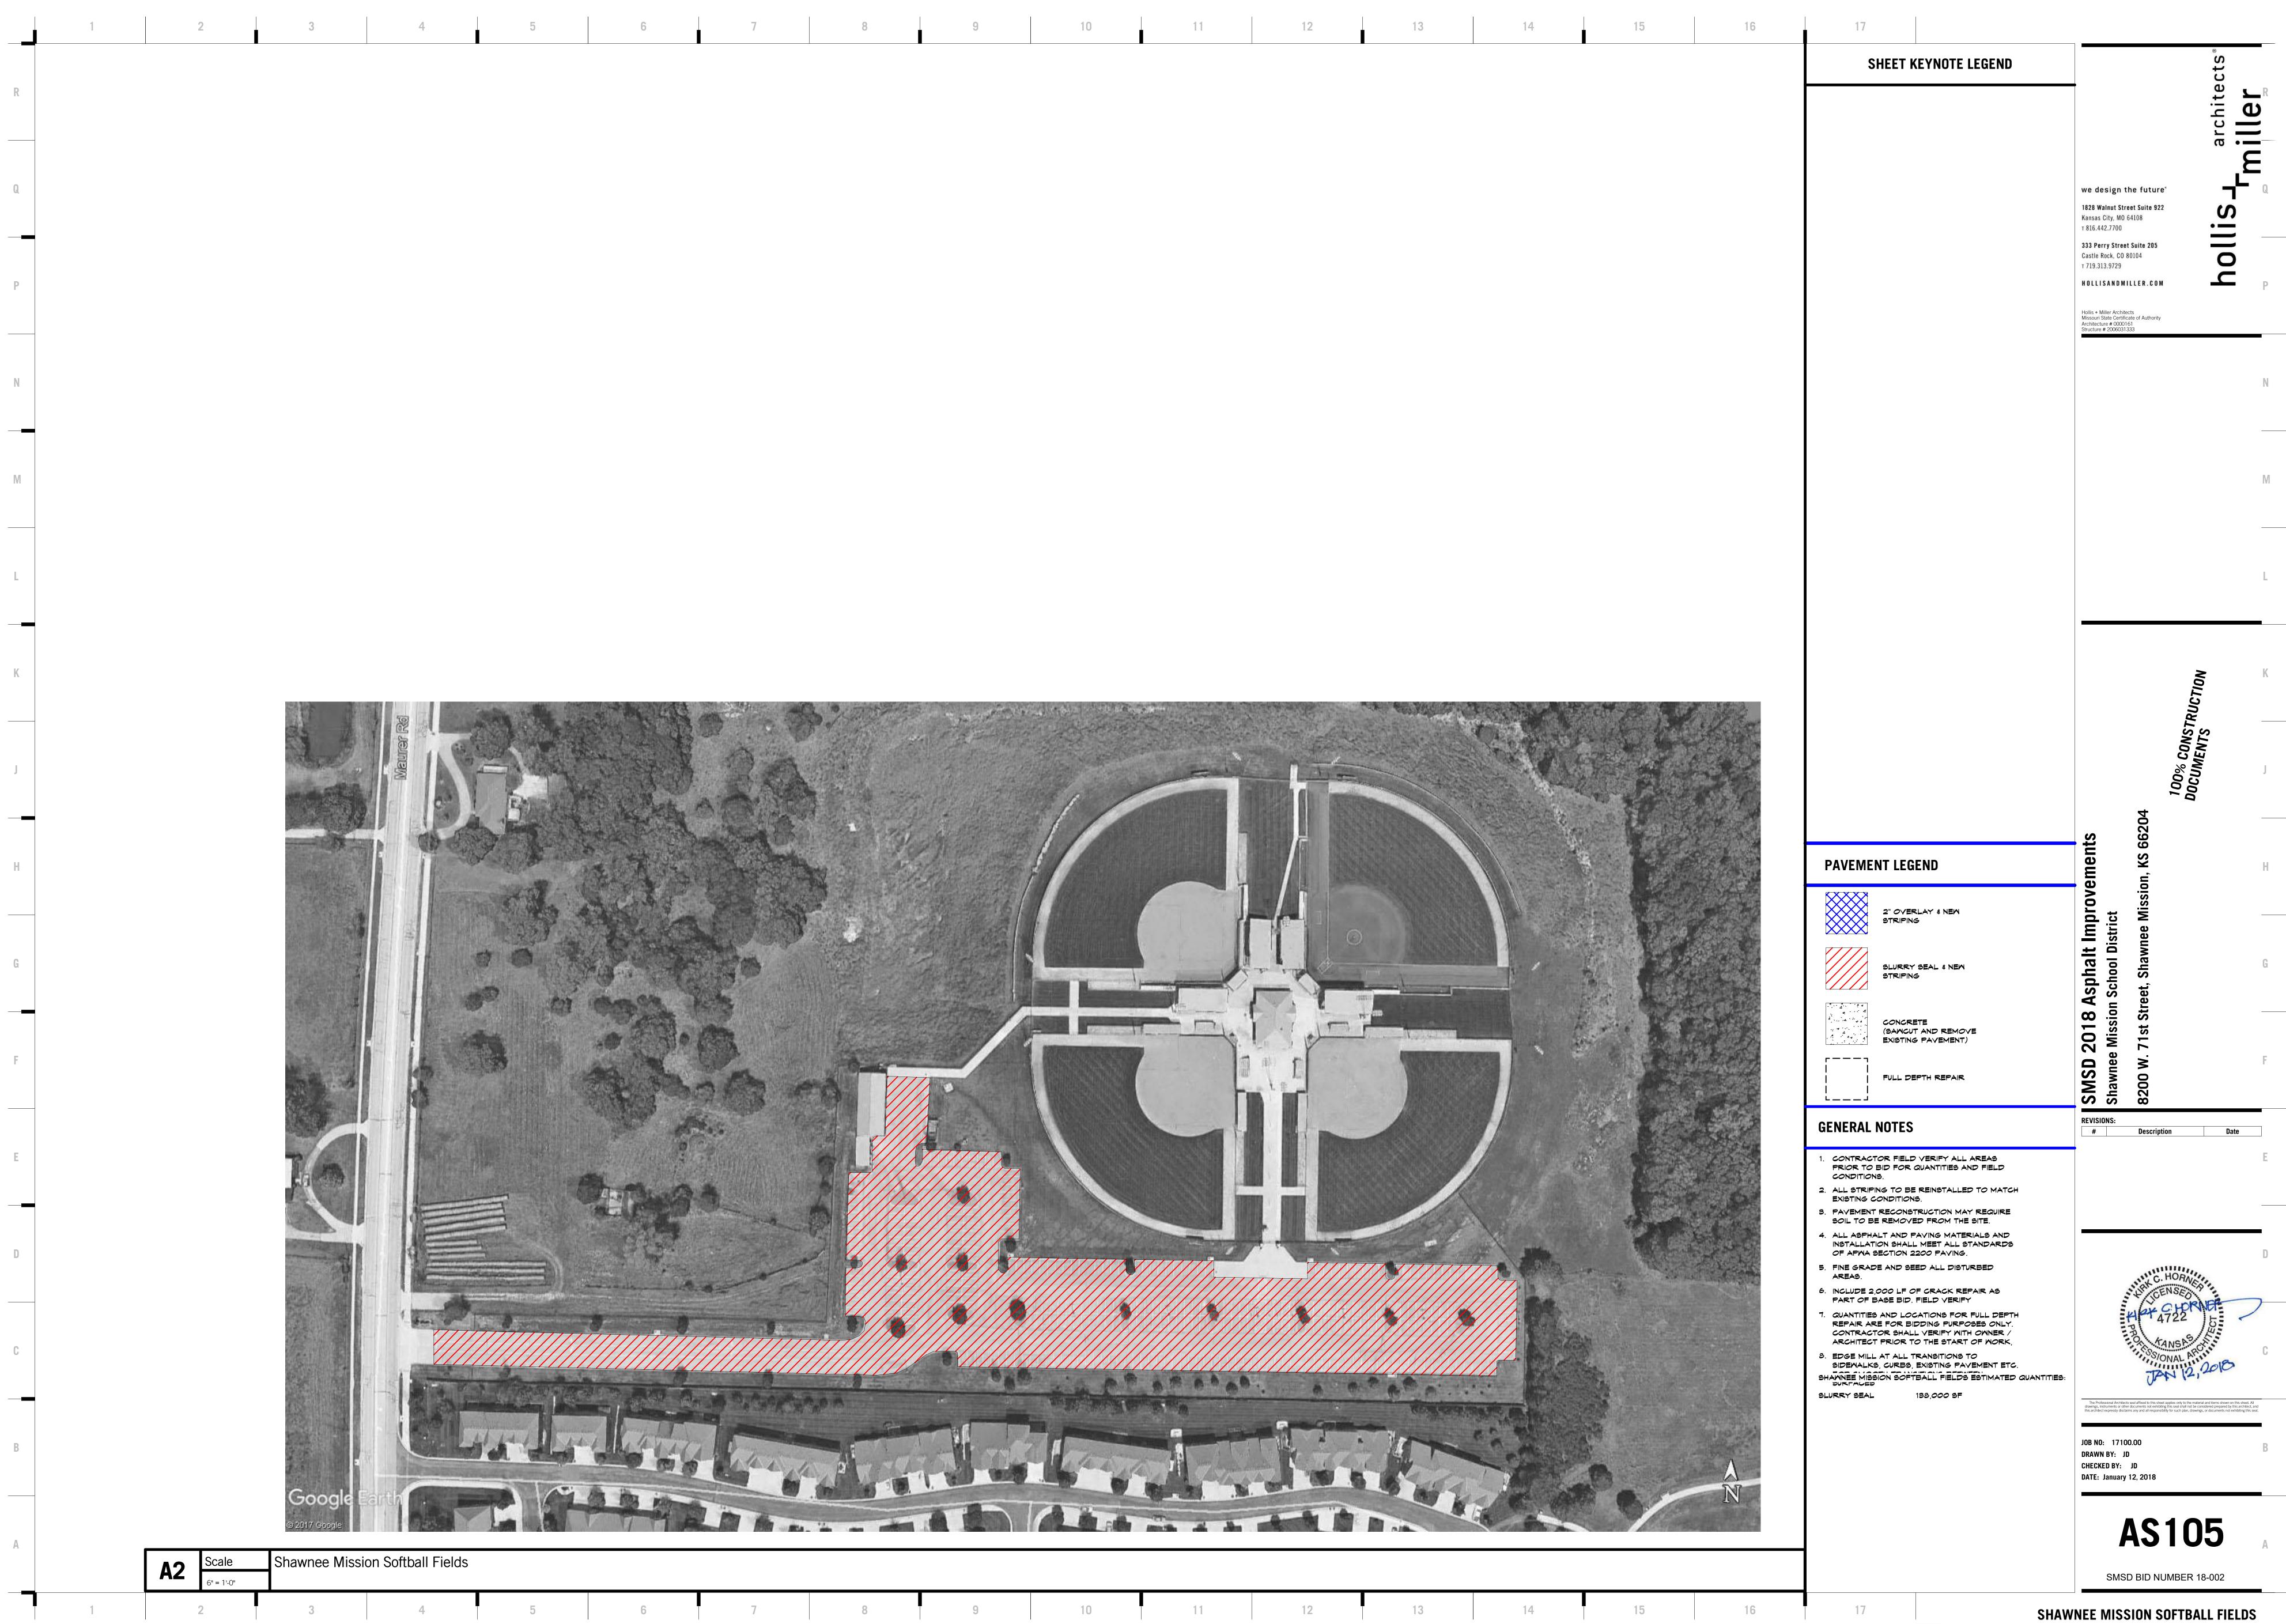

## **PROJECT LOCATIONS**

COMANCHE ELEMENTARY SCHOOL - 200 Grant Ave, Overland Park, KS 66204 CORNTH ELEMENTARY SCHOOL - 8301 Mission Rd, Leawood, KS 66206 INDIAN WOODS MIDDLE SCHOOL - 9700 Woodson Dr. Shawnee Mission, KS 66207 OVERLAND PARK ELEMENTARY SCHOOL - 8150 Santa Fe Dr, Shawnee, KS 66204 SHAWNEE MISSION SOFTBALL FIELDS - 6101 Maurer Rd, Shawnee, KS 66217 SHAWNEE MISSION SOUTH HIGH SCHOOL - 5800 W 107th St, Overland Park, KS 66207 SHANEE MISSION WEST HIGH SCHOOL - 8800 W 85th St, Overland Park, KS 66212