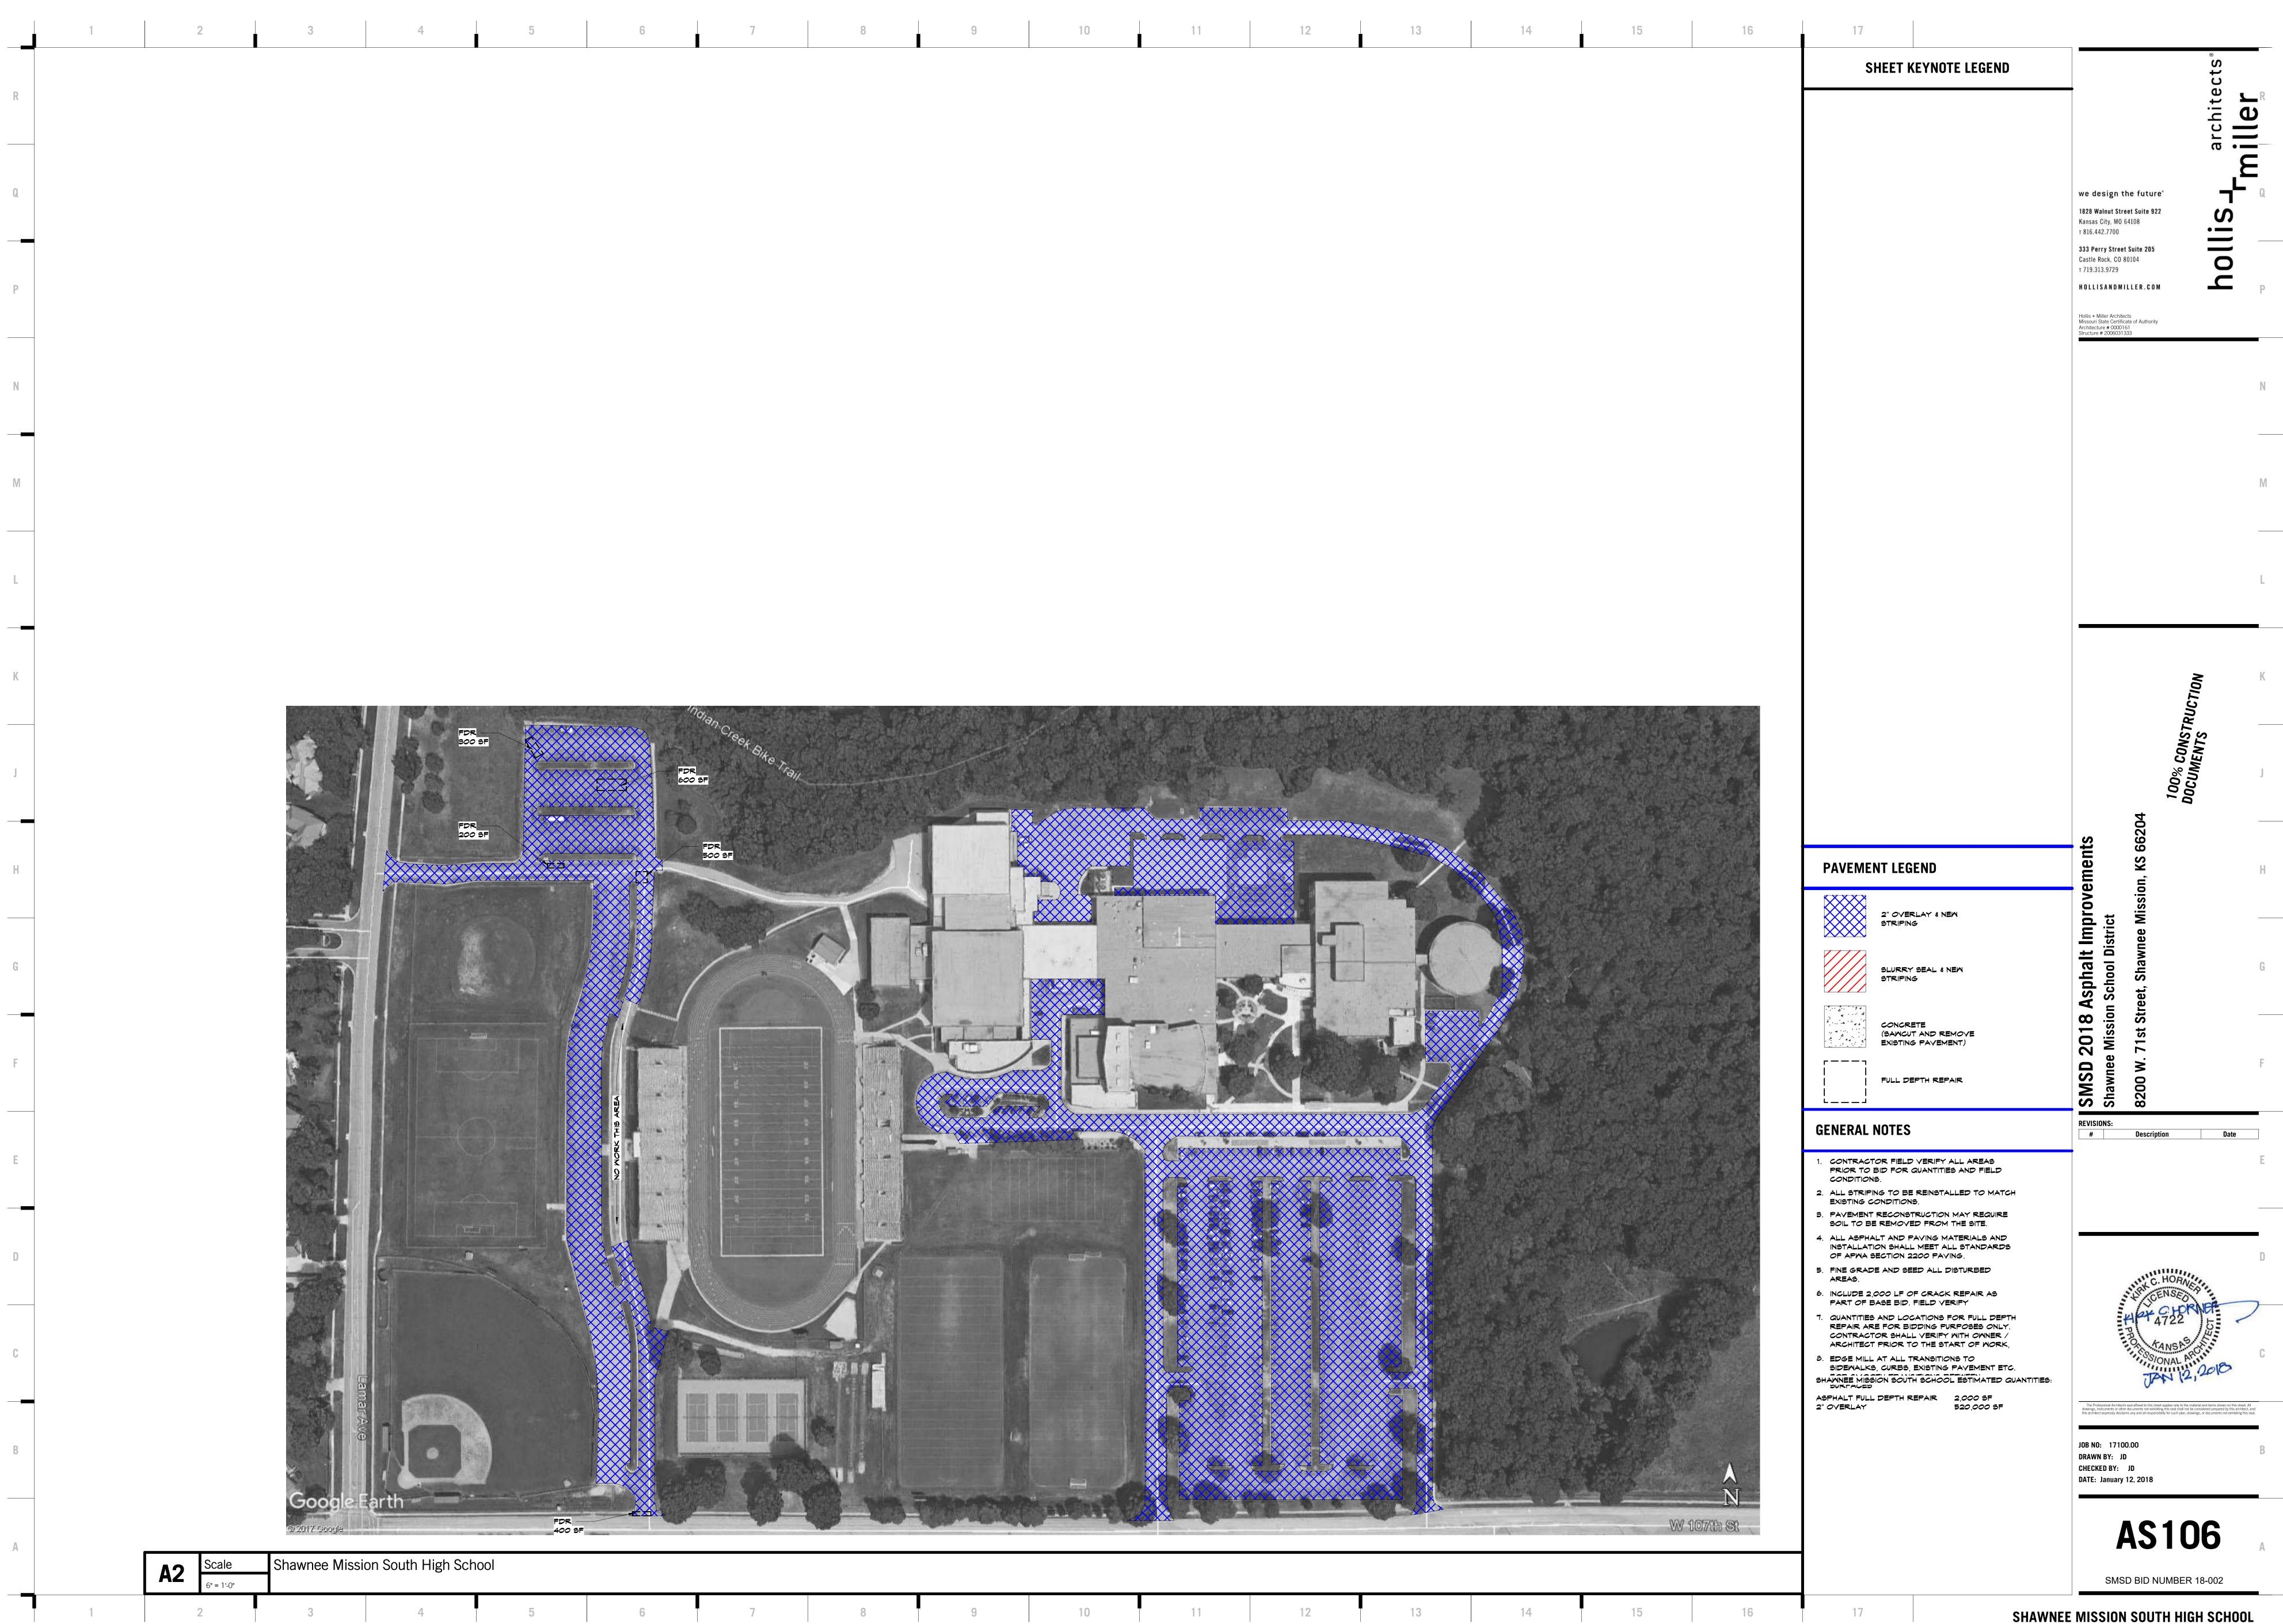

## **PROJECT LOCATIONS**

COMANCHE ELEMENTARY SCHOOL - 200 Grant Ave, Overland Park, KS 66204 CORNTH ELEMENTARY SCHOOL - 8301 Mission Rd, Leawood, KS 66206 INDIAN WOODS MIDDLE SCHOOL - 9700 Woodson Dr. Shawnee Mission, KS 66207 OVERLAND PARK ELEMENTARY SCHOOL - 8150 Santa Fe Dr, Shawnee, KS 66204 SHAWNEE MISSION SOFTBALL FIELDS - 6101 Maurer Rd, Shawnee, KS 66217 SHAWNEE MISSION SOUTH HIGH SCHOOL - 5800 W 107th St, Overland Park, KS 66207 SHANEE MISSION WEST HIGH SCHOOL - 8800 W 85th St, Overland Park, KS 66212