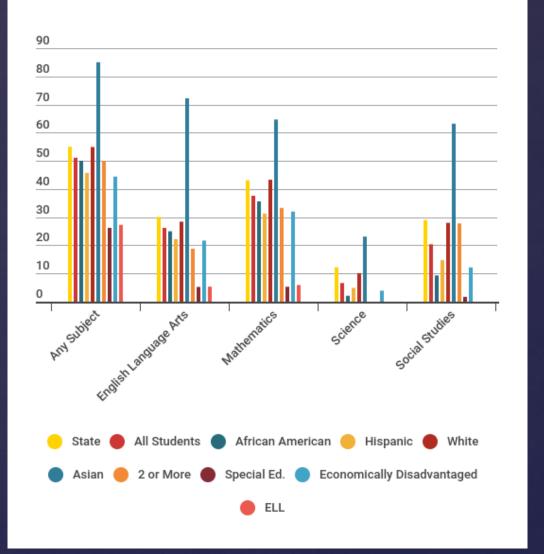

# College Ready Graduates (2015/2016)

### English Language Arts

65

#### Mathematics

00

#### **Both Subjects**

6/

### Any Subject

00