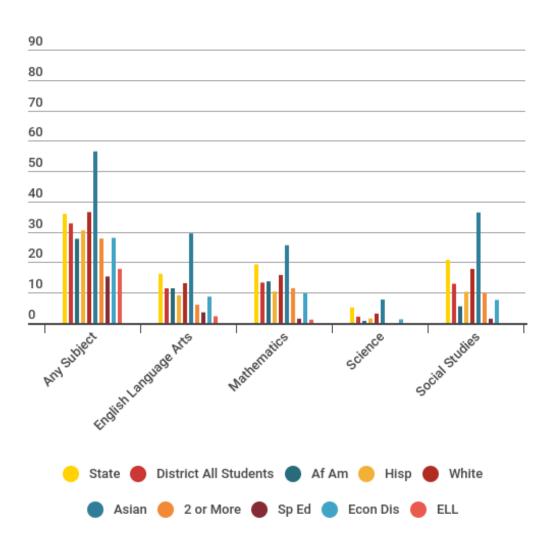

asters





#### Met or Exceeded Progress





70

60

50

40



Sp Ed

Econ Dis

2 or More



#### Met or Exceeded Progress





#### **Exceeded Progress**





## Student Success Initiative









#### Progress of Prior Year Non- Proficient Students Grades 4-8





# English Language Learners STAAR Performance



#### % at Approaches or Above





#### % at Meets or Above





49

#### % at Masters





# STAAR Participation







## Attendance Rate





## Graduation Rate



#### 4 Year (Class of 2016)





#### 5 Year (Class of 2015)



#### 6 Year (Class of 2014)





## Annual Drop Out Rate





Graduated with Recommended HS Plan / Distinguished Academic Plan / Foundation High School Plan / Foundation High School Plan w/ Endorsement









#### Grades 11-12



#### Grades 9-12



# College Ready Graduates (2015/2016)



### English Language Arts





65

#### Mathematics





00

#### **Both Subjects**





6/

### Any Subject





00

## College and Career Ready Graduates





## CTE Coherent Sequence Graduates





70

# Advanced Placement (2015/2016)



## AP Participation





72

## AP Participation





73

# AP Results (At or Above Criterion)





# AP Results (At or Above Criterion)





75

# SAT Results (Class of 2016)



#### All Subjects





77

#### **English Language Arts and Writing**









# ACT Results (Class of 2016)





Little Elm ISD

Engage Equip Empower

#### **English Language Arts**





#### Mathematics







# About Our Staff (2016-2017)



#### **Total Staff**





#### By Job Type



Professional Staff

Educational Aides

Auxilia