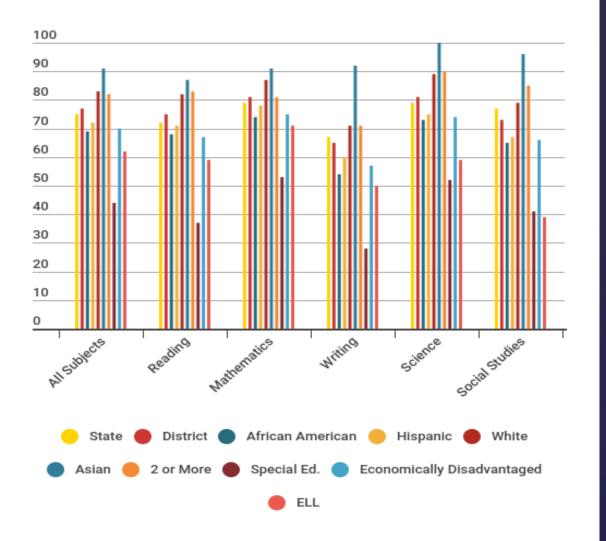

| Brent Elementary              |
|                       | Chavez Elementary             |
|                       | Hackberry Elementary          |
|                       | <u>Lakeview Elementary</u>    |
|                       | Oak Point Elementary          |



# Grade 3-8 STAAR Results



#### Reading (All Grades)





#### Math (All Grades)





#### Writing (All Grades)





#### Science (All Grades)



#### Social Studies (All Grades)





#### 3rd Grade Snapshot























#### Reading Performance





#### Math Performance





#### Writing Performance





#### Science Performance





#### Social Studies Performance







# End of Course STAAR Results











# STAAR Results Summarized Across All Grades and Subjects



#### % Met Standard Approaches





#### % Post Secondary Meets





#### % Advanced Masters





#### Met or Exceeded Progress





70

60

50

40



Sp Ed

Econ Dis

2 or More



#### Met or Exceeded Progress





#### **Exceeded Progress**





## Student Success Initiative









#### Progress of Prior Year Non- Proficient Students Grades 4-8





# English Language Learners STAAR Performance



#### % at Approaches or Above





#### % at Meets or Above





49

#### % at Masters





# STAAR Participation







## Attendance Rate





## Graduation Rate



#### 4 Year (Class of 2016)





#### 5 Year (Class of 2015)



#### 6 Year (Class of 2014)





## Annual Drop Out Rate





Graduated with Recommended HS Plan / Distinguished Academic Plan / Foundation High School Plan / Foundation High School Plan w/ Endors