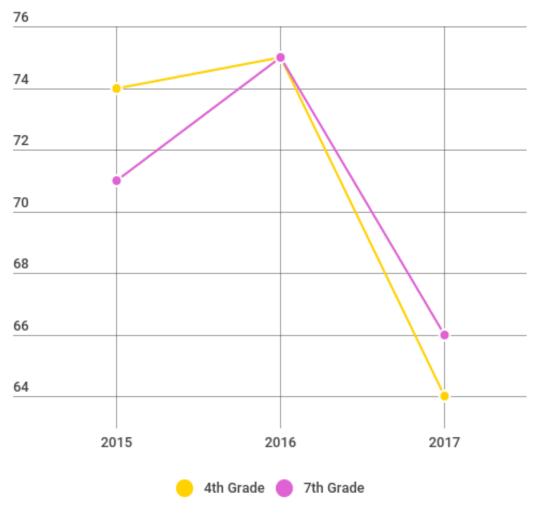

---------------|
| <u>Little Elm ISD</u> | Little Elm High School        |
|                       | <u>Lakeside Middle School</u> |
|                       | Prestwick Stem Academy        |
|                       | Brent Elementary              |
|                       | Chavez Elementary             |
|                       | Hackberry Elementary          |
|                       | <u>Lakeview Elementary</u>    |
|                       | Oak Point Elementary          |



# Grade 3-8 STAAR Results



#### Reading (All Grades)





#### Math (All Grades)





#### Writing (All Grades)





#### Science (All Grades)



#### Social Studies (All Grades)





#### 3rd Grade Snapshot























#### Reading Performance





#### Math Performance





#### Writing Performance





#### Science Performance





#### Social Studies Performance







# End of Course STAAR Results











# STAAR Results Summarized Across All Grades and Subjects



#### % Met Standard Approaches





#### % Post Secondary Meets





#### % Advanced Masters





#### Met or Exceeded Progress





70

60

50

40



Sp Ed

Econ Dis

2 or More



#### Met or Exceeded Progress





#### **Exceeded Progress**





## Student Success Initiative









#### Progress of Prior Year Non- Proficient Students Grades 4-8





# English Language Learners STAAR Performance



#### % at Approaches or Above





#### % at Meets or Above





49

#### % at Masters





# STAAR Participation







## Attendance Rate





## Graduation Rate



#### 4 Year (Class of 2016)





#### 5 Year (Class o