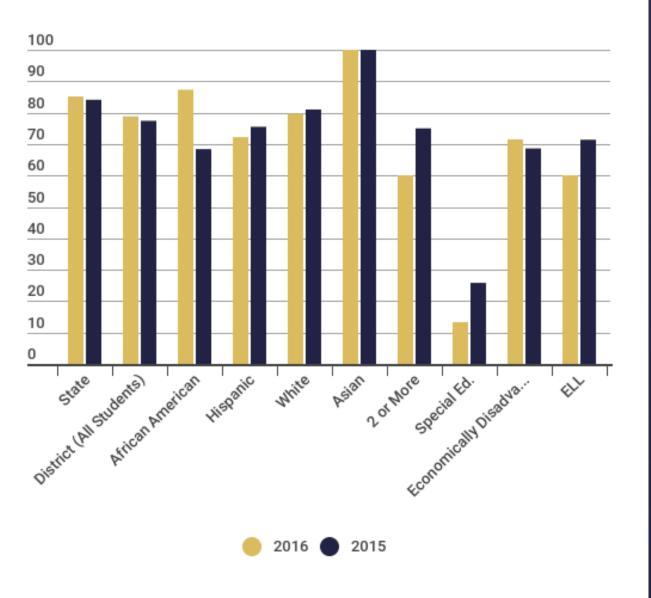

## Graduation Rate

#### 4 Year (Class of 2016)

#### 5 Year (Class of 2015)

#### 6 Year (Class of 2014)