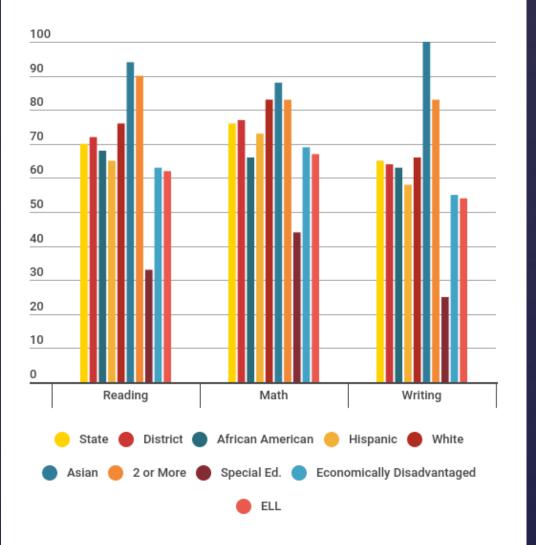

| District              | Campuses                      |
|-----------------------|-------------------------------|
| <u>Little Elm ISD</u> | Little Elm High School        |
|                       | <u>Lakeside Middle School</u> |
|                       | Prestwick Stem Academy        |
|                       | Brent Elementary              |
|                       | Chavez Elementary             |
|                       | Hackberry Elementary          |
|                       | <u>Lakeview Elementary</u>    |
|                       | Oak Point Elementary          |



# Grade 3-8 STAAR Results



#### Reading (All Grades)





#### Math (All Grades)





#### Writing (All Grades)





#### Science (All Grades)



#### Social Studies (All Grades)





#### 3rd Grade Snapshot























#### Reading Performance





#### Math Performance





#### Writing Performance





#### Science Performance





#### Social Studies Performance







# End of Course STAAR Results











# STAAR Results Summarized Across All Grades and Subjects



#### % Met Standard Approaches





#### % Post Secondary Meets





#### % Advanced Masters





#### Met or Exceeded Progress





70

60

50

40



Sp Ed

Econ Dis

2 or More



#### Met or Exceeded Progress





#### **Exceeded Progress**





## Student Success Initiative









#### Progress of Prior Year Non- Proficient Students Grades 4-8





# English Language Learners STAAR Performance



#### % at Approaches or Above





#### % at Meets or Above





49

#### % at Masters





# STAAR Participation