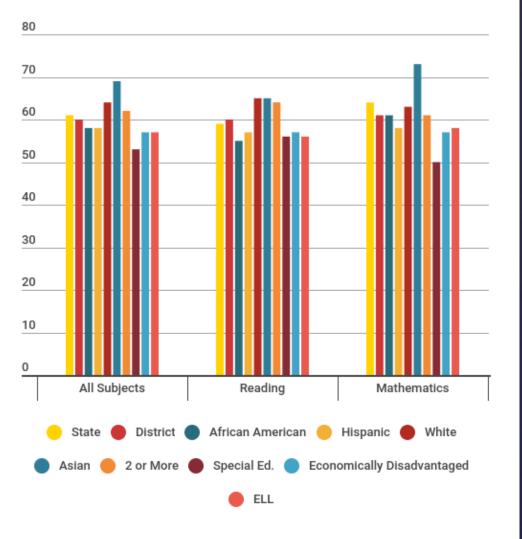

# STAAR Results Summarized Across All Grades and Subjects

#### % Met Standard Approaches