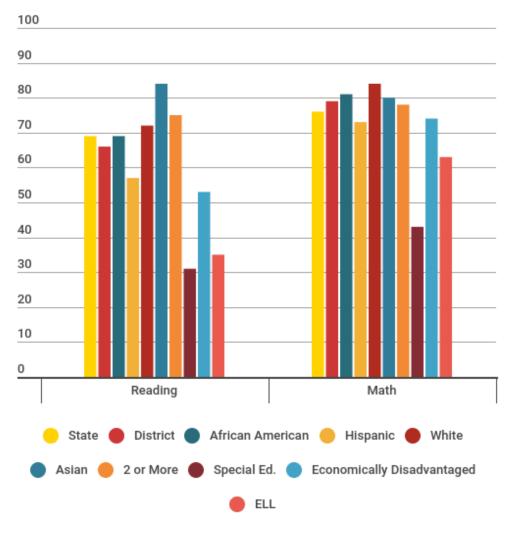

strict              | Campuses                      |
|-----------------------|-------------------------------|
| <u>Little Elm ISD</u> | Little Elm High School        |
|                       | <u>Lakeside Middle School</u> |
|                       | Prestwick Stem Academy        |
|                       | Brent Elementary              |
|                       | Chavez Elementary             |
|                       | Hackberry Elementary          |
|                       | <u>Lakeview Elementary</u>    |
|                       | Oak Point Elementary          |



# Grade 3-8 STAAR Results



#### Reading (All Grades)





#### Math (All Grades)





#### Writing (All Grades)





#### Science (All Grades)



#### Social Studies (All Grades)





#### 3rd Grade Snapshot























#### Reading Performance





#### Math Performance





#### Writing Performance





#### Science Performance





#### Social Studies Performance







# End of Course STAAR Results











# STAAR Results Summarized Across All Grades and Subjects



#### % Met Standard Approaches





#### % Post Secondary Meets





#### % Advanced Masters





#### Met or Exceeded Progress





70

60

50

40



Sp Ed

Econ Dis

2 or More



#### Met or Exceeded Progress





#### **Exceeded Progress**





## Student Success Initiative









#### Progress of Prior Year Non- Proficient Students Grades 4-8





# English Language Learners STAAR Performance



#### % at Approaches or Above





#### % at Meets or Above





49

#### % at Masters





# STAAR Participation







## A