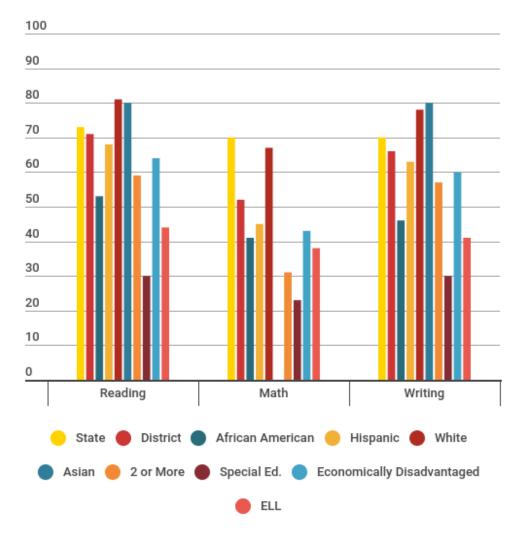

ct              | Campuses                      |
|-----------------------|-------------------------------|
| <u>Little Elm ISD</u> | Little Elm High School        |
|                       | <u>Lakeside Middle School</u> |
|                       | Prestwick Stem Academy        |
|                       | Brent Elementary              |
|                       | Chavez Elementary             |
|                       | Hackberry Elementary          |
|                       | <u>Lakeview Elementary</u>    |
|                       | Oak Point Elementary          |



# Grade 3-8 STAAR Results



#### Reading (All Grades)





#### Math (All Grades)





#### Writing (All Grades)





#### Science (All Grades)



#### Social Studies (All Grades)





#### 3rd Grade Snapshot























#### Reading Performance





#### Math Performance





#### Writing Performance





#### Science Performance





#### Social Studies Performance







# End of Course STAAR Results











# STAAR Results Summarized Across All Grades and Subjects



#### % Met Standard Approaches





#### % Post Secondary Meets





#### % Advanced Masters





#### Met or Exceeded Progress





70

60

50

40



Sp Ed

Econ Dis

2 or More



#### Met or Exceeded Progress





#### **Exceeded Progress**





## Student Success Initiative









#### Progress of Prior Year Non- Proficient Students Grades 4-8





# English Language Learners STAAR Performance



#### % at Approaches or Above





#### % at Meets or Above





49

#### % at Masters





# STAAR Participation







## Atten