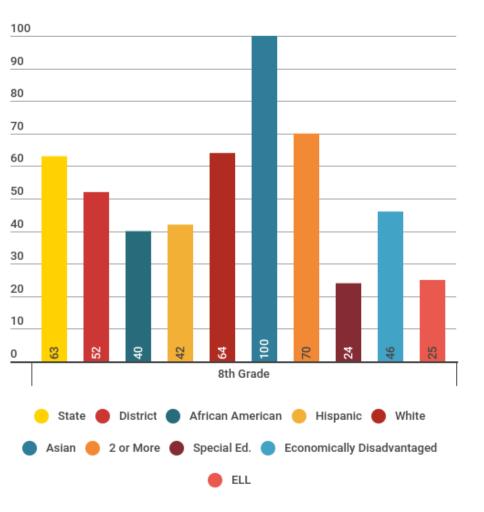

cademic Performance Report (TAPR)

| District              | Campuses                      |
|-----------------------|-------------------------------|
| <u>Little Elm ISD</u> | Little Elm High School        |
|                       | <u>Lakeside Middle School</u> |
|                       | Prestwick Stem Academy        |
|                       | Brent Elementary              |
|                       | Chavez Elementary             |
|                       | Hackberry Elementary          |
|                       | <u>Lakeview Elementary</u>    |
|                       | Oak Point Elementary          |



# Grade 3-8 STAAR Results



#### Reading (All Grades)





#### Math (All Grades)





#### Writing (All Grades)





#### Science (All Grades)



#### Social Studies (All Grades)





#### 3rd Grade Snapshot























#### Reading Performance





#### Math Performance





#### Writing Performance





#### Science Performance





#### Social Studies Performance







# End of Course STAAR Results











# STAAR Results Summarized Across All Grades and Subjects



#### % Met Standard Approaches





#### % Post Secondary Meets





#### % Advanced Masters





#### Met or Exceeded Progress





70

60

50

40



Sp Ed

Econ Dis

2 or More



#### Met or Exceeded Progress





#### **Exceeded Progress**





## Student Success Initiative









#### Progress of Prior Year Non- Proficient Students Grades 4-8





# English Language Learners STAAR Performance



#### % at Approaches or Above





#### % at Meets or Above





49

#### % at Masters