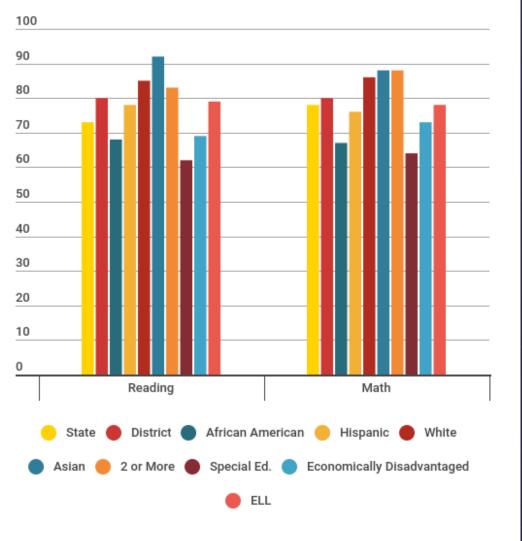

APR)

| District              | Campuses                      |
|-----------------------|-------------------------------|
| <u>Little Elm ISD</u> | Little Elm High School        |
|                       | <u>Lakeside Middle School</u> |
|                       | Prestwick Stem Academy        |
|                       | Brent Elementary              |
|                       | Chavez Elementary             |
|                       | Hackberry Elementary          |
|                       | <u>Lakeview Elementary</u>    |
|                       | Oak Point Elementary          |



# Grade 3-8 STAAR Results



#### Reading (All Grades)





#### Math (All Grades)





#### Writing (All Grades)





#### Science (All Grades)



#### Social Studies (All Grades)





#### 3rd Grade Snapshot























#### Reading Performance





#### Math Performance





#### Writing Performance





#### Science Performance





#### Social Studies Performance







# End of Course STAAR Results











# STAAR Results Summarized Across All Grades and Subjects



#### % Met Standard Approaches





#### % Post Secondary Meets





#### % Advanced Masters





#### Met or Exceeded Progress





70

60

50

40



Sp Ed

Econ Dis

2 or More



#### Met or Exceeded Progress





#### **Exceeded Progress**





## Student Success Initiative









#### Progress of Prior Year Non- Proficient Students Grades 4-8





# English Language Learners STAAR Performance



#### % at Approaches or Above





#### % at Meets or Above





49

#### % at Masters





# STAAR Participation