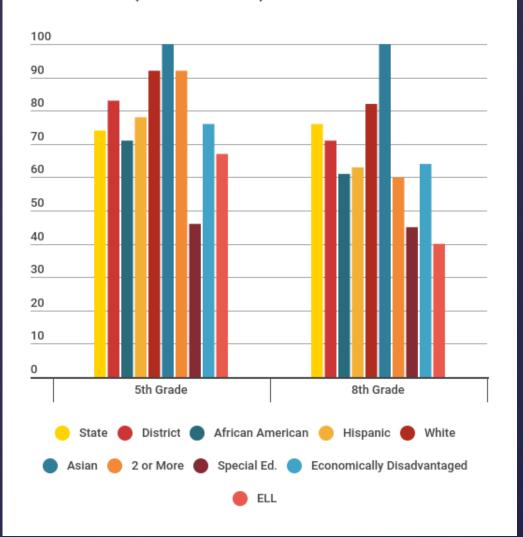

s by program



# 1. 2016-17 Texas Academic Performance Report (TAPR)

| District              | Campuses                      |
|-----------------------|-------------------------------|
| <u>Little Elm ISD</u> | Little Elm High School        |
|                       | <u>Lakeside Middle School</u> |
|                       | Prestwick Stem Academy        |
|                       | Brent Elementary              |
|                       | Chavez Elementary             |
|                       | Hackberry Elementary          |
|                       | <u>Lakeview Elementary</u>    |
|                       | Oak Point Elementary          |



# Grade 3-8 STAAR Results



#### Reading (All Grades)





#### Math (All Grades)





#### Writing (All Grades)





#### Science (All Grades)



#### Social Studies (All Grades)





#### 3rd Grade Snapshot























#### Reading Performance





#### Math Performance





#### Writing Performance





#### Science Performance





#### Social Studies Performance







# End of Course STAAR Results











# STAAR Results Summarized Across All Grades and Subjects



#### % Met Standard Approaches





#### % Post Secondary Meets





#### % Advanced Masters





#### Met or Exceeded Progress





70

60

50

40



Sp Ed

Econ Dis

2 or More



#### Met or Exceeded Progress





#### **Exceeded Progress**





## Student Success Initiative









#### Progress of Prior Year Non- Proficient Students Grades 4-8





# English Language Learners STAAR Performance



#### % at Approaches or Above





#### % at Meets