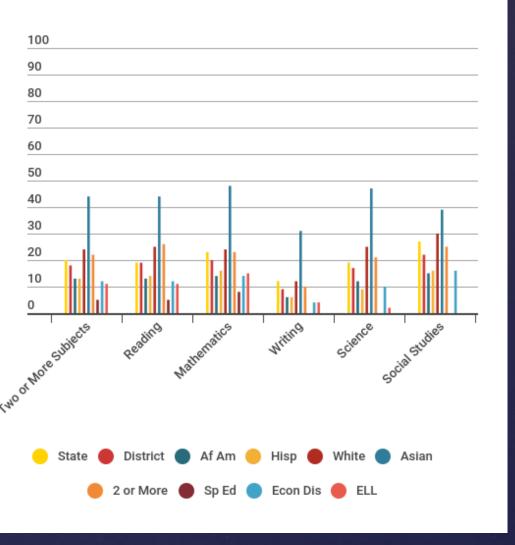

#### Met or Exceeded Progress

70

60

50

40

Sp Ed

Econ Dis

2 or More

#### Met or Exceeded Progress

#### **Exceeded Progress**