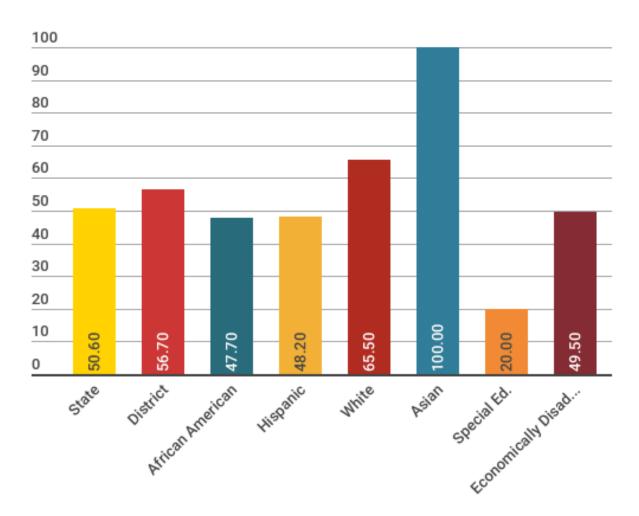

Econ Dis

2 or More



#### Met or Exceeded Progress





#### **Exceeded Progress**





## Student Success Initiative









#### Progress of Prior Year Non- Proficient Students Grades 4-8





# English Language Learners STAAR Performance



#### % at Approaches or Above





#### % at Meets or Above





49

#### % at Masters





# STAAR Participation







## Attendance Rate





## Graduation Rate



#### 4 Year (Class of 2016)





#### 5 Year (Class of 2015)



#### 6 Year (Class of 2014)





## Annual Drop Out Rate





Graduated with Recommended HS Plan / Distinguished Academic Plan / Foundation High School Plan / Foundation High School Plan w/ Endorsement









#### Grades 11-12



#### Grades 9-12



# College Ready Graduates (2015/2016)



### English Language Arts





65

#### Mathematics





00

#### **Both Subjects**





6/

### Any Subject





00

## College and Career Ready Graduates





## CTE Coherent Sequence Graduates





70

# Advanced Placement (2015/2016)



## AP Participation





72

## AP Participation





73

# AP Results (At or Above Criterion)





# AP Results (At or Above Criterion)





75

# SAT Results (Class of 2016)



#### All Subjects





77

#### **English Language Arts and Writing**









# ACT Results (Class of 2016)





Little Elm ISD

Engage Equip Empower

#### **English Language Arts**





#### Mathematics







# About Our Staff (2016-2017)



#### **Total Staff**





#### By Job Type



Professional Staff

Educational Aides

Auxiliary Staff



# Professional Staff Comparison to State















#