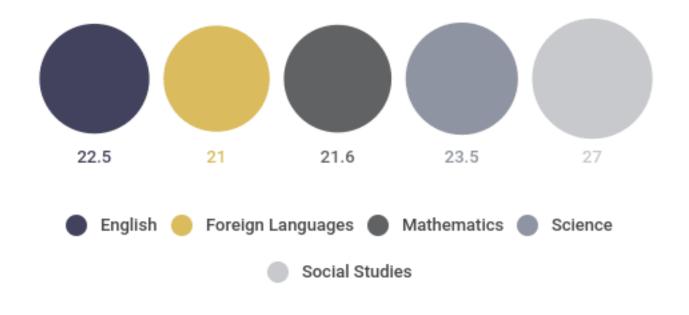

# Average Class Size

Number of Students per Teacher

#### Kindergarten - 6th Grade

#### 7th-12th Grade