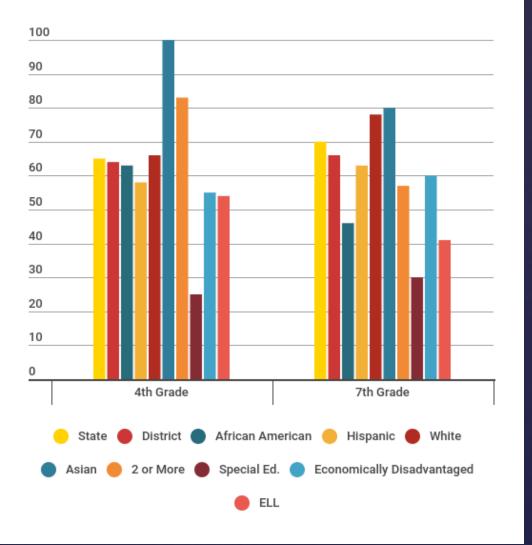

llment by program
    - Teachers by program



# 1. 2016-17 Texas Academic Performance Report (TAPR)

| District              | Campuses                      |
|-----------------------|-------------------------------|
| <u>Little Elm ISD</u> | Little Elm High School        |
|                       | <u>Lakeside Middle School</u> |
|                       | Prestwick Stem Academy        |
|                       | Brent Elementary              |
|                       | Chavez Elementary             |
|                       | Hackberry Elementary          |
|                       | <u>Lakeview Elementary</u>    |
|                       | Oak Point Elementary          |



# Grade 3-8 STAAR Results



#### Reading (All Grades)





#### Math (All Grades)





#### Writing (All Grades)





#### Science (All Grades)



#### Social Studies (All Grades)





#### 3rd Grade Snapshot























#### Reading Performance





#### Math Performance





#### Writing Performance





#### Science Performance





#### Social Studies Performance







# End of Course STAAR Results











# STAAR Results Summarized Across All Grades and Subjects



#### % Met Standard Approaches





#### % Post Secondary Meets





#### % Advanced Masters





#### Met or Exceeded Progress





70

60

50

40



Sp Ed

Econ Dis

2 or More



#### Met or Exceeded Progress





#### **Exceeded Progress**





## Student Success Initiative









#### Progress of Prior Year Non- Proficient Students Grades 4-8





# English Language Learners STAAR Performance



#### % at Approache