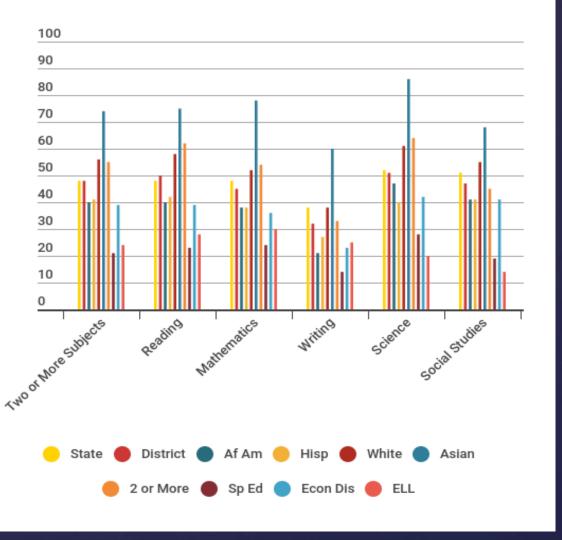

|
|                       | Chavez Elementary             |
|                       | Hackberry Elementary          |
|                       | <u>Lakeview Elementary</u>    |
|                       | Oak Point Elementary          |



# Grade 3-8 STAAR Results



#### Reading (All Grades)





#### Math (All Grades)





#### Writing (All Grades)





#### Science (All Grades)



#### Social Studies (All Grades)





#### 3rd Grade Snapshot























#### Reading Performance





#### Math Performance





#### Writing Performance





#### Science Performance





#### Social Studies Performance







# End of Course STAAR Results











# STAAR Results Summarized Across All Grades and Subjects



#### % Met Standard Approaches





#### % Post Secondary Meets





#### % Advanced Masters





#### Met or Exceeded Progress





70

60

50

40



Sp Ed

Econ Dis

2 or More



#### Met or Exceeded Progress





#### **Exceeded Progress**





## Student Success Initiative









#### Progress of Prior Year Non- Proficient Students Grades 4-8





# English Language Learners STAAR Performance



#### % at Approaches or Above





#### % at Meets or Above





49

#### % at Masters





# STAAR Participation







## Attendance Rate





## Graduation Rate



#### 4 Year (Class of 2016)





#### 5 Year (Class of 2015)



#### 6 Year (Class of 2014)





## Annual Drop Out Rate





Graduated with Recommended HS Plan / Distinguished Academic Plan / Foundation High School Plan / Foundation High School Plan w/ Endorsement









#### Grades 11-12