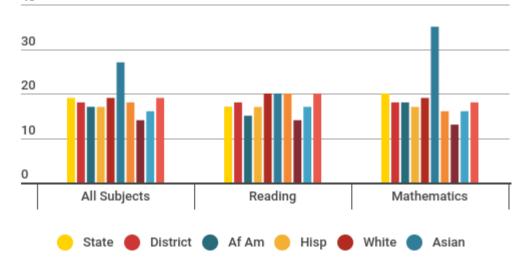

| Hackberry Elementary          |
|                       | <u>Lakeview Elementary</u>    |
|                       | Oak Point Elementary          |



# Grade 3-8 STAAR Results



#### Reading (All Grades)





#### Math (All Grades)





#### Writing (All Grades)





#### Science (All Grades)



#### Social Studies (All Grades)





#### 3rd Grade Snapshot























#### Reading Performance





#### Math Performance





#### Writing Performance





#### Science Performance





#### Social Studies Performance







# End of Course STAAR Results











# STAAR Results Summarized Across All Grades and Subjects



#### % Met Standard Approaches





#### % Post Secondary Meets





#### % Advanced Masters





#### Met or Exceeded Progress





70

60

50

40



Sp Ed

Econ Dis

2 or More



#### Met or Exceeded Progress





#### **Exceeded Progress**





## Student Success Initiative









#### Progress of Prior Year Non- Proficient Students Grades 4-8





# English Language Learners STAAR Performance



#### % at Approaches or Above





#### % at Meets or Above





49

#### % at Masters





# STAAR Participation







## Attendance Rate





## Graduation Rate



#### 4 Year (Class of 2016)





#### 5 Year (Class of 2015)



#### 6 Year (Class of 2014)





## Annual Drop Out Rate





Graduated with Recommended HS Plan / Distinguished Academic Plan / Foundation High School Plan / Foundation High School Plan w/ Endorsement









#### Grades 11-12



#### Grades 9-12



# College Ready Graduates (2015/2016)



### English Language