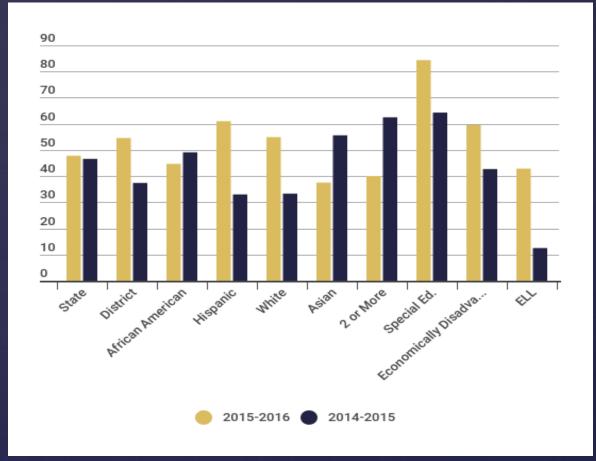

ient Students Grades 4-8





# English Language Learners STAAR Performance



#### % at Approaches or Above





#### % at Meets or Above





49

#### % at Masters





# STAAR Participation







## Attendance Rate





## Graduation Rate



#### 4 Year (Class of 2016)





#### 5 Year (Class of 2015)



#### 6 Year (Class of 2014)





## Annual Drop Out Rate





Graduated with Recommended HS Plan / Distinguished Academic Plan / Foundation High School Plan / Foundation High School Plan w/ Endorsement









#### Grades 11-12



#### Grades 9-12



# College Ready Graduates (2015/2016)



### English Language Arts





65

#### Mathematics





00

#### **Both Subjects**





6/

### Any Subject





00

## College and Career Ready Graduates





## CTE Coherent Sequence Graduates





70

# Advanced Placement (2015/2016)



## AP Participation





72

## AP Participation





73

# AP Results (At or Above Criterion)





# AP Results (At or Above Criterion)





75

# SAT Results (Class of 2016)



#### All Subjects





77

#### **English Language Arts and Writing**









# ACT Results (Class of 2016)





Little Elm ISD

Engage Equip Empower

#### **English Language Arts**





#### Mathematics







# About Our Staff (2016-2017)



#### **Total Staff**





#### By Job Type



Professional Staff

Educational Aides

Auxiliary Staff



# Professional Staff Comparison to State















# Staff Demographics (from TAPR)



#### Ethnicity









#### Highest Degree Held





#### Years of Experience





Average Years Experience
 Average Years Experience w