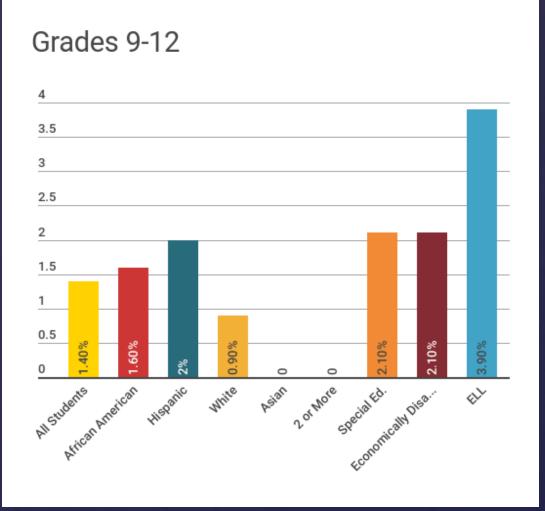

# End of Course STAAR Results











# STAAR Results Summarized Across All Grades and Subjects



#### % Met Standard Approaches





#### % Post Secondary Meets





#### % Advanced Masters





#### Met or Exceeded Progress





70

60

50

40



Sp Ed

Econ Dis

2 or More



#### Met or Exceeded Progress





#### **Exceeded Progress**





## Student Success Initiative









#### Progress of Prior Year Non- Proficient Students Grades 4-8





# English Language Learners STAAR Performance



#### % at Approaches or Above





#### % at Meets or Above





49

#### % at Masters





# STAAR Participation







## Attendance Rate





## Graduation Rate



#### 4 Year (Class of 2016)





#### 5 Year (Class of 2015)



#### 6 Year (Class of 2014)





## Annual Drop Out Rate





Graduated with Recommended HS Plan / Distinguished Academic Plan / Foundation High School Plan / Foundation High School Plan w/ Endorsement









#### Grades 11-12



#### Grades 9-12



# College Ready Graduates (2015/2016)



### English Language Arts





65

#### Mathematics





00

#### **Both Subjects**





6/

### Any Subject





00

## College and Career Ready Graduates





## CTE Coherent Sequence Graduates





70

# Advanced Placement (2015/2016)



## AP Participation





72

## AP Participation





73

# AP Results (At or Above Criterion)





# AP Results (At or Above Criterion)





75

# SAT Results (Class of 2016)



#### All Subjects





77

#### **English Language Arts and Writing**









# ACT Results (Class of 2016)





Little Elm ISD

Engage Equip Em