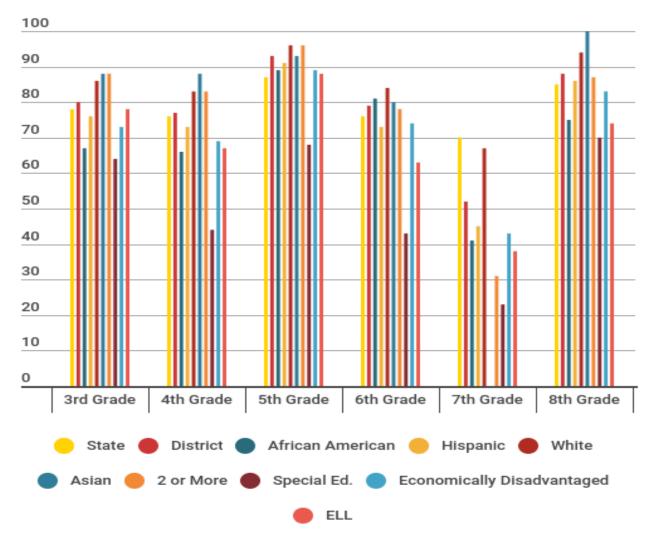

Submission)
    - Student enrollment by program
    - Teachers by program



# 1. 2016-17 Texas Academic Performance Report (TAPR)

| District              | Campuses                      |
|-----------------------|-------------------------------|
| <u>Little Elm ISD</u> | Little Elm High School        |
|                       | <u>Lakeside Middle School</u> |
|                       | Prestwick Stem Academy        |
|                       | Brent Elementary              |
|                       | Chavez Elementary             |
|                       | Hackberry Elementary          |
|                       | <u>Lakeview Elementary</u>    |
|                       | Oak Point Elementary          |



# Grade 3-8 STAAR Results



#### Reading (All Grades)





#### Math (All Grades)





#### Writing (All Grades)





#### Science (All Grades)



#### Social Studies (All Grades)





#### 3rd Grade Snapshot























#### Reading Performance





#### Math Performance





#### Writing Performance





#### Science Performance





#### Social Studies Performance







# End of Course STAAR Results











# STAAR Results Summarized Across All Grades and Subjects



#### % Met Standard Approaches





#### % Post Secondary Meets





#### % Advanced Masters





#### Met or Exceeded Progress





70

60

50

40



Sp Ed

Econ Dis

2 or More



#### Met or Exceeded Progress





#### **Exceeded Progress**





## Student Success Initiative









#### Progress of Prior Year Non- Proficient Students Grades 4-8





# English Language Learners STAAR Per