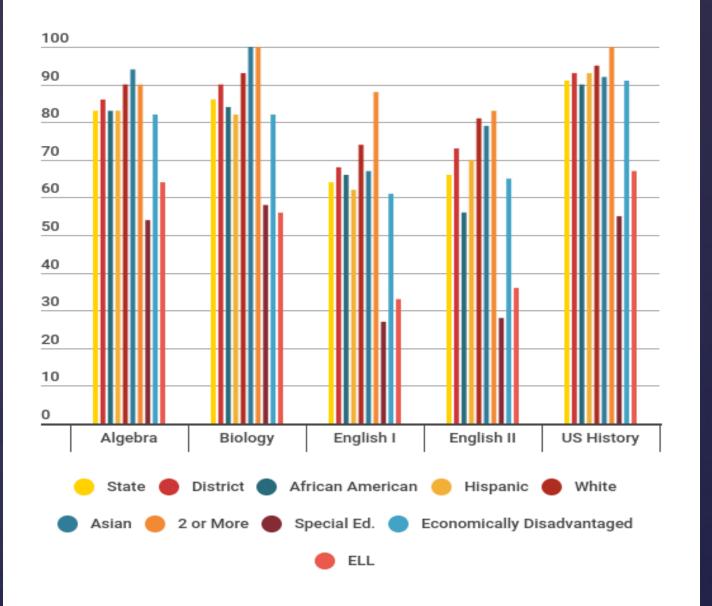

keside Middle School</u> |
|                       | Prestwick Stem Academy        |
|                       | Brent Elementary              |
|                       | Chavez Elementary             |
|                       | Hackberry Elementary          |
|                       | <u>Lakeview Elementary</u>    |
|                       | Oak Point Elementary          |



# Grade 3-8 STAAR Results



#### Reading (All Grades)





#### Math (All Grades)





#### Writing (All Grades)





#### Science (All Grades)



#### Social Studies (All Grades)





#### 3rd Grade Snapshot























#### Reading Performance





#### Math Performance





#### Writing Performance





#### Science Performance





#### Social Studies Performance







# End of Course STAAR Results











# STAAR Results Summarized Across All Grades and Subjects



#### % Met Standard Approaches





#### % Post Secondary Meets





#### % Advanced Masters





#### Met or Exceeded Progress





70

60

50

40



Sp Ed

Econ Dis

2 or More



#### Met or Exceeded Progress





#### **Exceeded Progress**





## Student Success Initiative









#### Progress of Prior Year Non- Proficient Students Grades 4-8





# English Language Learners STAAR Performance



#### % at Approaches or Above





#### % at Meets or Above





49

#### % at Masters





# STAAR Participation







## Attendance Rate





## Graduation Rate



#### 4 Year (Class of 2016)





#### 5 Year (Class of 2015)



#### 6 Year (Class of 2014)





## Annual Drop Out Rate





Graduated with Recommended HS Pla