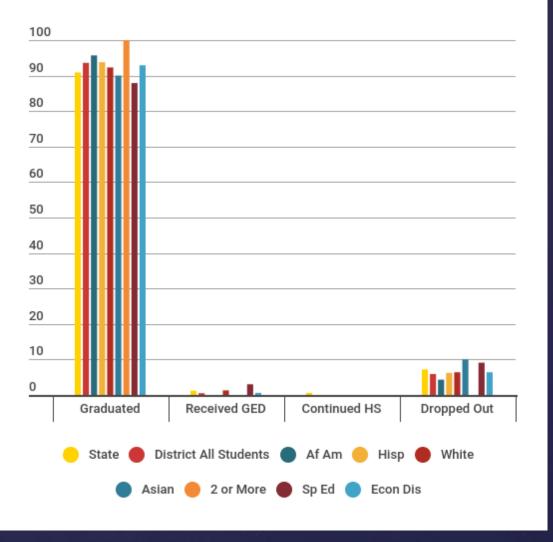

## Graduation Rate

#### 4 Year (Class of 2016)

#### 5 Year (Class of 2015)

#### 6 Year (Class of 2014)