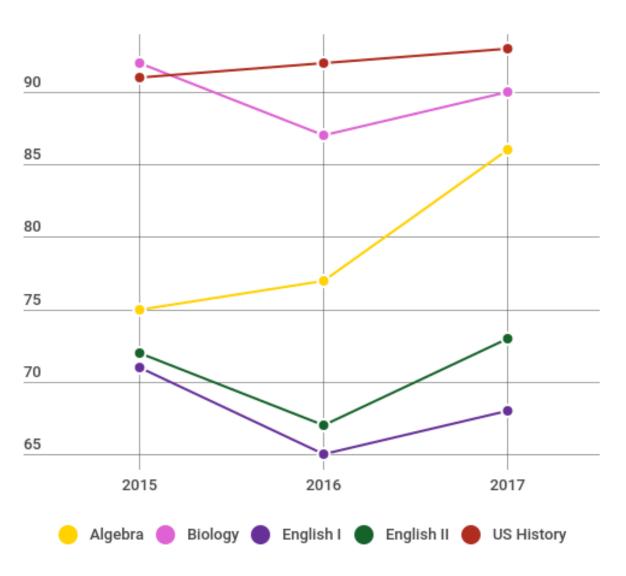

de Middle School</u> |
|                       | Prestwick Stem Academy        |
|                       | Brent Elementary              |
|                       | Chavez Elementary             |
|                       | Hackberry Elementary          |
|                       | <u>Lakeview Elementary</u>    |
|                       | Oak Point Elementary          |



# Grade 3-8 STAAR Results



#### Reading (All Grades)





#### Math (All Grades)





#### Writing (All Grades)





#### Science (All Grades)



#### Social Studies (All Grades)





#### 3rd Grade Snapshot























#### Reading Performance





#### Math Performance





#### Writing Performance





#### Science Performance





#### Social Studies Performance







# End of Course STAAR Results











# STAAR Results Summarized Across All Grades and Subjects



#### % Met Standard Approaches





#### % Post Secondary Meets





#### % Advanced Masters





#### Met or Exceeded Progress





70

60

50

40



Sp Ed

Econ Dis

2 or More



#### Met or Exceeded Progress





#### **Exceeded Progress**





## Student Success Initiative









#### Progress of Prior Year Non- Proficient Students Grades 4-8





# English Language Learners STAAR Performance



#### % at Approaches or Above





#### % at Meets or Above





49

#### % at Masters





# STAAR Participation







## Attendance Rate





## Graduation Rate



#### 4 Year (Class of 2016)





#### 5 Year (Class of 2015)



#### 6 Year (Class of 2014)





## Annual Drop Out Rate





Graduated with Recommended HS Plan /