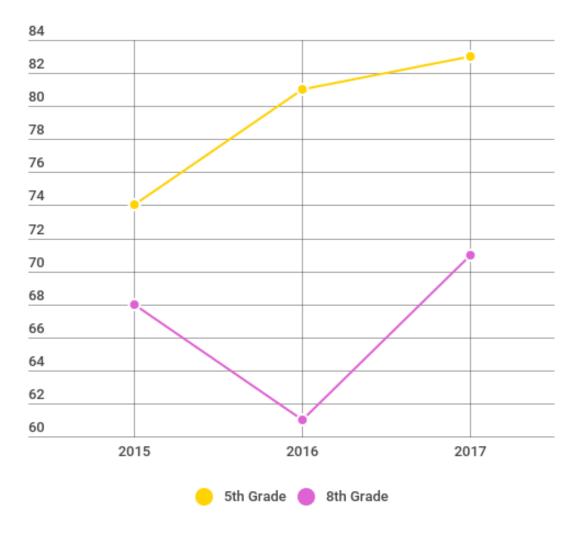

lm ISD</u> | Little Elm High School        |
|                       | <u>Lakeside Middle School</u> |
|                       | Prestwick Stem Academy        |
|                       | Brent Elementary              |
|                       | Chavez Elementary             |
|                       | Hackberry Elementary          |
|                       | <u>Lakeview Elementary</u>    |
|                       | Oak Point Elementary          |



# Grade 3-8 STAAR Results



#### Reading (All Grades)





#### Math (All Grades)





#### Writing (All Grades)





#### Science (All Grades)



#### Social Studies (All Grades)





#### 3rd Grade Snapshot























#### Reading Performance





#### Math Performance





#### Writing Performance





#### Science Performance





#### Social Studies Performance







# End of Course STAAR Results











# STAAR Results Summarized Across All Grades and Subjects



#### % Met Standard Approaches





#### % Post Secondary Meets





#### % Advanced Masters





#### Met or Exceeded Progress





70

60

50

40



Sp Ed

Econ Dis

2 or More



#### Met or Exceeded Progress





#### **Exceeded Progress**





## Student Success Initiative









#### Progress of Prior Year Non- Proficient Students Grades 4-8





# English Language Learners STAAR Performance



#### % at Approaches or Above





#### % at Meets or Above





49

#### % at Masters





# STAAR Participation







## Attendance Rate





## Graduation Rate



#### 4 Year (Class of 2016)





#### 5 Year (Class of 2015)



#### 6 Year (Class