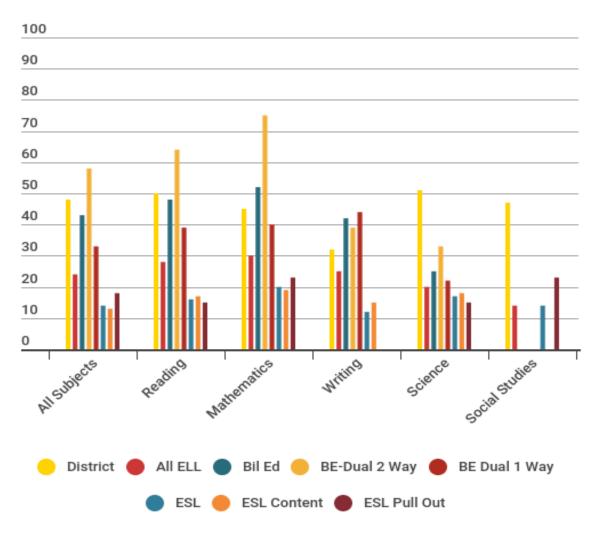

al Studies (All Grades)





#### 3rd Grade Snapshot























#### Reading Performance





#### Math Performance





#### Writing Performance





#### Science Performance





#### Social Studies Performance







# End of Course STAAR Results











# STAAR Results Summarized Across All Grades and Subjects



#### % Met Standard Approaches





#### % Post Secondary Meets





#### % Advanced Masters





#### Met or Exceeded Progress





70

60

50

40



Sp Ed

Econ Dis

2 or More



#### Met or Exceeded Progress





#### **Exceeded Progress**





## Student Success Initiative









#### Progress of Prior Year Non- Proficient Students Grades 4-8





# English Language Learners STAAR Performance



#### % at Approaches or Above





#### % at Meets or Above





49

#### % at Masters





# STAAR Participation







## Attendance Rate





## Graduation Rate



#### 4 Year (Class of 2016)





#### 5 Year (Class of 2015)



#### 6 Year (Class of 2014)





## Annual Drop Out Rate





Graduated with Recommended HS Plan / Distinguished Academic Plan / Foundation High School Plan / Foundation High School Plan w/ Endorsement









#### Grades 11-12



#### Grades 9-12



# College Ready Graduates (2015/2016)



### English Language Arts





65

#### Mathematics





00

#### **Both Subjects**





6/

### Any Subject





00

## College and Career Ready Graduates





## CTE Coherent Sequence Graduates





70

# Advanced Placement (2015/2016)



## AP Participation





72

## AP Participation





73

# AP Results (At or Above Criterion)