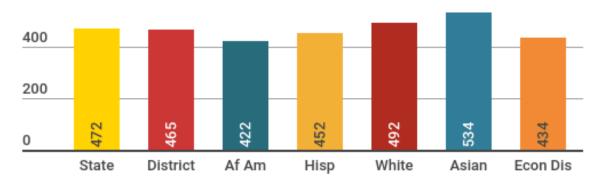

# College Ready Graduates (2015/2016)

### English Language Arts

65

#### Mathematics

00

#### **Both Subjects**

6/

### Any Subject

00