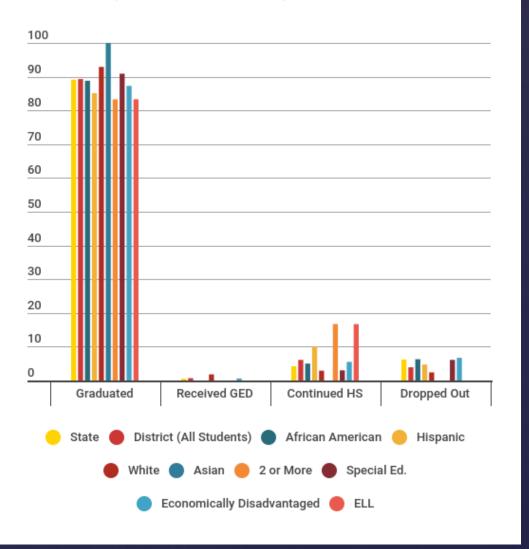

## Graduation Rate

#### 4 Year (Class of 2016)

#### 5 Year (Class of 2015)

#### 6 Year (Class of 2014)