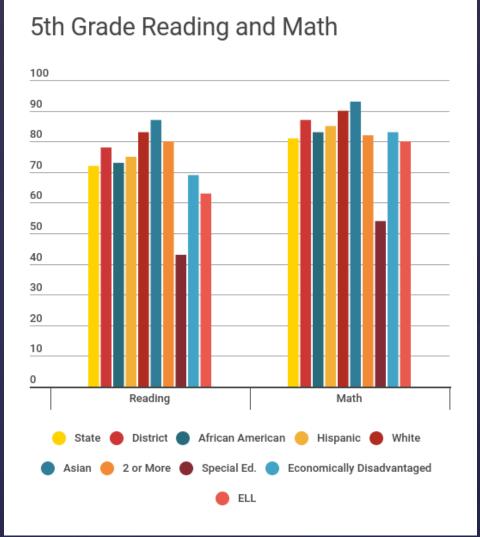

### TEXAS EDUCATION AGENCY exas Academic Performance Report

Texas Academic Performance Report 2016-17 District Performance

|                                |           | State       | Region<br>11 | District    | African<br>American | Hispanic | White | American<br>Indian | Asian | Pacific<br>Islander | Two or<br>More<br>Races | Special<br>Ed | Econ<br>Disadv | ELL |
|--------------------------------|-----------|-------------|--------------|-------------|---------------------|----------|-------|--------------------|-------|---------------------|-------------------------|---------------|----------------|-----|
| Student Success Initiative     |           |             |              |             |                     | •        |       |                    |       | n                   |                         |               |                |     |
| Grade 5 Reading                |           |             |              |             |                     |          |       |                    |       |                     |                         |               |                |     |
| Students Meeting Approaches G  | rade Lev  | vel on Firs | st STAAR A   | Administra  | tion                |          |       |                    |       |                     |                         |               |                |     |
| 20                             | 017       | 72%         | 73%          | 78%         | 73%                 | 75%      | 83%   |                    | 87%   |                     | 80%                     | 43%           | 69%            | 63% |
| Students Requiring Accelerated | Instructi | ion         |              |             |                     |          |       |                    |       |                     |                         |               |                |     |
| 20                             | 017       | 28%         | 27%          | 22%         | 27%                 | 25%      | 17%   |                    |       |                     | 20%                     | 57%           | 31%            | 38% |
| STAAR Cumulative Met Standard  |           |             |              |             |                     |          |       |                    |       |                     |                         |               |                |     |
| 20                             | 017       | 81%         | 82%          | 89%         | 89%                 | 83%      | 95%   |                    | 100%  |                     | 88%                     | 49%           | 81%            | 74% |
| Grade 5 Mathematics            |           |             |              |             |                     |          |       |                    |       |                     |                         |               |                |     |
| Students Meeting Approaches G  | rade Lev  | vel on Firs | st STAAR A   | Administrat | tion                |          |       |                    |       |                     |                         |               |                |     |
| 20                             | 017       | 81%         | 81%          | 87%         | 83%                 | 85%      | 90%   |                    | 93%   |                     | 92%                     | 54%           | 83%            | 80% |
| Students Requiring Accelerated | Instructi | ion         |              |             |                     |          |       |                    |       |                     |                         |               |                |     |
| 20                             | 017       | 19%         | 19%          | 13%         | 17%                 | 15%      | 10%   |                    | *     |                     | *                       | 46%           | 17%            | 20% |
| STAAR Cumulative Met Standard  |           |             |              |             |                     |          |       |                    |       |                     |                         |               |                |     |
| 20                             | 017       | 87%         | 87%          | 93%         | 89%                 | 91%      | 96%   | *                  | 93%   | *                   | 96%                     | 66%           | 89%            | 88% |