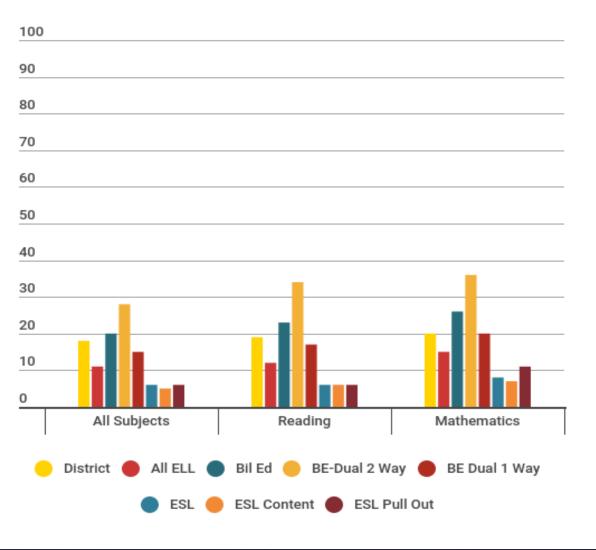

#### 3rd Grade Snapshot























#### Reading Performance





#### Math Performance





#### Writing Performance





#### Science Performance





#### Social Studies Performance







# End of Course STAAR Results











# STAAR Results Summarized Across All Grades and Subjects



#### % Met Standard Approaches





#### % Post Secondary Meets





#### % Advanced Masters





#### Met or Exceeded Progress





70

60

50

40



Sp Ed

Econ Dis

2 or More



#### Met or Exceeded Progress





#### **Exceeded Progress**





## Student Success Initiative









#### Progress of Prior Year Non- Proficient Students Grades 4-8





# English Language Learners STAAR Performance



#### % at Approaches or Above





#### % at Meets or Above





49

#### % at Masters





# STAAR Participation







## Attendance Rate





## Graduation Rate



#### 4 Year (Class of 2016)





#### 5 Year (Class of 2015)



#### 6 Year (Class of 2014)





## Annual Drop Out Rate





Graduated with Recommended HS Plan / Distinguished Academic Plan / Foundation High School Plan / Foundation High School Plan w/ Endorsement









#### Grades 11-12



#### Grades 9-12



# College Ready Graduates (2015/2016)



### English Language Arts





65

#### Mathematics





00

#### **Both Subjects**





6/

### Any Subject





00

## College and Career Ready Graduates





## CTE Coherent Sequence Graduates





70

# Advanced Placement (2015/2016)



## AP Participation





72

## AP Participation





73

# AP Results (At or Above Criterion)





# AP Results (At or Abo