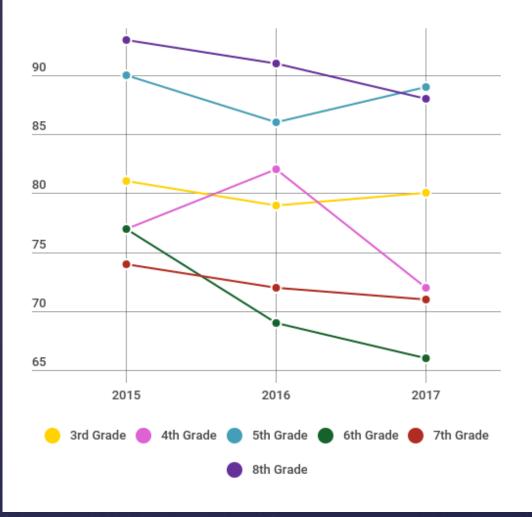

|
|-----------------------|-------------------------------|
| <u>Little Elm ISD</u> | Little Elm High School        |
|                       | <u>Lakeside Middle School</u> |
|                       | Prestwick Stem Academy        |
|                       | Brent Elementary              |
|                       | Chavez Elementary             |
|                       | Hackberry Elementary          |
|                       | <u>Lakeview Elementary</u>    |
|                       | Oak Point Elementary          |



# Grade 3-8 STAAR Results



#### Reading (All Grades)





#### Math (All Grades)





#### Writing (All Grades)





#### Science (All Grades)



#### Social Studies (All Grades)





#### 3rd Grade Snapshot























#### Reading Performance





#### Math Performance





#### Writing Performance





#### Science Performance





#### Social Studies Performance







# End of Course STAAR Results











# STAAR Results Summarized Across All Grades and Subjects



#### % Met Standard Approaches





#### % Post Secondary Meets





#### % Advanced Masters





#### Met or Exceeded Progress





70

60

50

40



Sp Ed

Econ Dis

2 or More



#### Met or Exceeded Progress





#### **Exceeded Progress**





## Student Success Initiative









#### Progress of Prior Year Non- Proficient Students Grades 4-8





# English Language Learners STAAR Performance



#### % at Approaches or Above





#### % at Meets or Above





49

#### % at Masters





# STAAR Participation







## Attendance Rate





## Graduation Rate