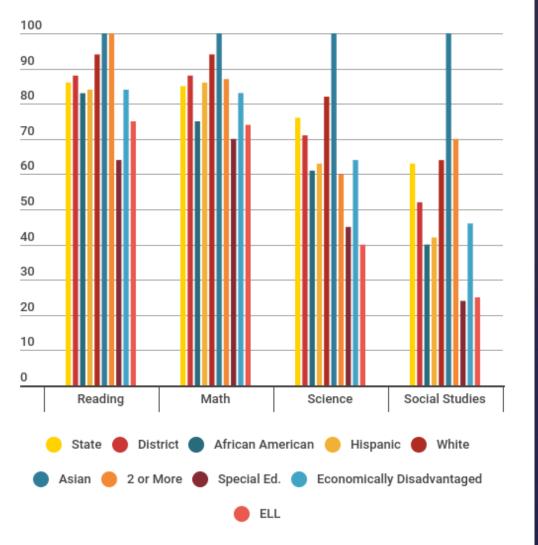

| Campuses                      |
|-----------------------|-------------------------------|
| <u>Little Elm ISD</u> | Little Elm High School        |
|                       | <u>Lakeside Middle School</u> |
|                       | Prestwick Stem Academy        |
|                       | Brent Elementary              |
|                       | Chavez Elementary             |
|                       | Hackberry Elementary          |
|                       | <u>Lakeview Elementary</u>    |
|                       | Oak Point Elementary          |



# Grade 3-8 STAAR Results



#### Reading (All Grades)





#### Math (All Grades)





#### Writing (All Grades)





#### Science (All Grades)



#### Social Studies (All Grades)





#### 3rd Grade Snapshot























#### Reading Performance





#### Math Performance





#### Writing Performance





#### Science Performance





#### Social Studies Performance







# End of Course STAAR Results











# STAAR Results Summarized Across All Grades and Subjects



#### % Met Standard Approaches





#### % Post Secondary Meets





#### % Advanced Masters





#### Met or Exceeded Progress





70

60

50

40



Sp Ed

Econ Dis

2 or More



#### Met or Exceeded Progress





#### **Exceeded Progress**





## Student Success Initiative









#### Progress of Prior Year Non- Proficient Students Grades 4-8





# English Language Learners STAAR Performance



#### % at Approaches or Above





#### % at Meets or Above





49

#### % at Masters





# STAAR Participation







## Attendanc