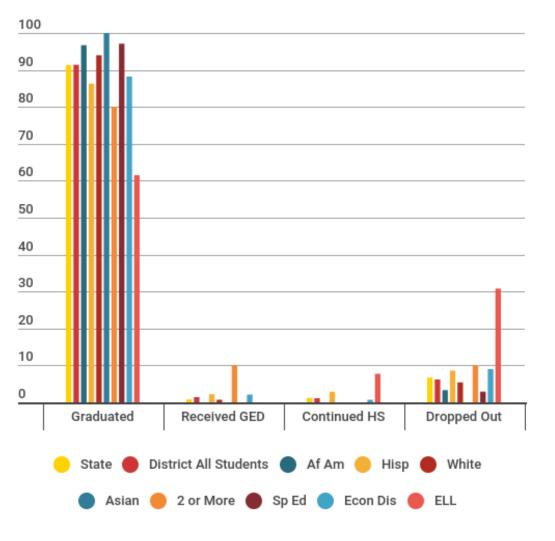

## Annual Drop Out Rate

Graduated with Recommended HS Plan / Distinguished Academic Plan / Foundation High School Plan / Foundation High School Plan w/ Endorsement

#### Grades 11-12

#### Grades 9-12