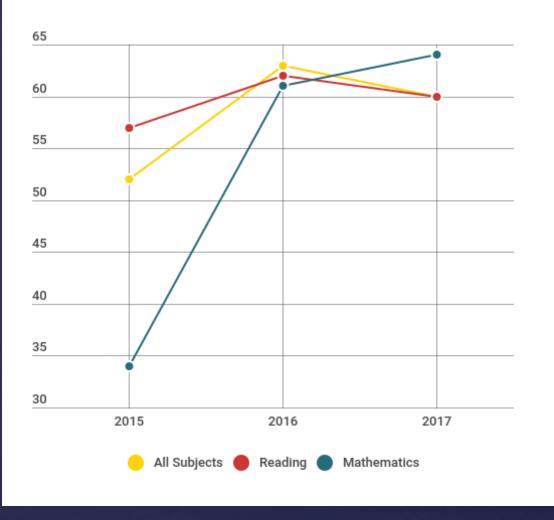

| <u>Lakeview Elementary</u>    |
|                       | Oak Point Elementary          |



# Grade 3-8 STAAR Results



#### Reading (All Grades)





#### Math (All Grades)





#### Writing (All Grades)





#### Science (All Grades)



#### Social Studies (All Grades)





#### 3rd Grade Snapshot























#### Reading Performance





#### Math Performance





#### Writing Performance





#### Science Performance





#### Social Studies Performance







# End of Course STAAR Results











# STAAR Results Summarized Across All Grades and Subjects



#### % Met Standard Approaches





#### % Post Secondary Meets





#### % Advanced Masters





#### Met or Exceeded Progress





70

60

50

40



Sp Ed

Econ Dis

2 or More



#### Met or Exceeded Progress





#### **Exceeded Progress**





## Student Success Initiative









#### Progress of Prior Year Non- Proficient Students Grades 4-8





# English Language Learners STAAR Performance



#### % at Approaches or Above





#### % at Meets or Above





49

#### % at Masters





# STAAR Participation







## Attendance Rate





## Graduation Rate



#### 4 Year (Class of 2016)





#### 5 Year (Class of 2015)



#### 6 Year (Class of 2014)





## Annual Drop Out Rate





Graduated with Recommended HS Plan / Distinguished Academic Plan / Foundation High School Plan / Foundation High School Plan w/ Endorsement









#### Grades 11-12



#### Grades 9-12



# College Ready Graduates (2015/2016)



### English Language Arts





65

#### Mathematics





00

#### **Both Subjects**