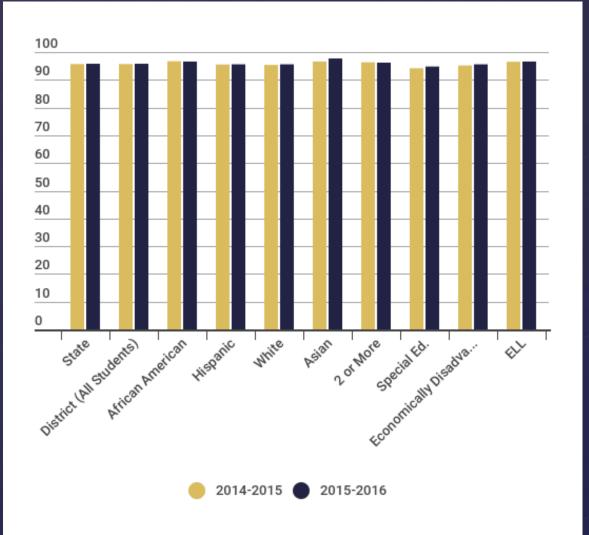

Reading Performance





#### Math Performance





#### Writing Performance





#### Science Performance





#### Social Studies Performance







# End of Course STAAR Results











# STAAR Results Summarized Across All Grades and Subjects



#### % Met Standard Approaches





#### % Post Secondary Meets





#### % Advanced Masters





#### Met or Exceeded Progress





70

60

50

40



Sp Ed

Econ Dis

2 or More



#### Met or Exceeded Progress





#### **Exceeded Progress**





## Student Success Initiative









#### Progress of Prior Year Non- Proficient Students Grades 4-8





# English Language Learners STAAR Performance



#### % at Approaches or Above





#### % at Meets or Above





49

#### % at Masters





# STAAR Participation







## Attendance Rate





## Graduation Rate



#### 4 Year (Class of 2016)





#### 5 Year (Class of 2015)



#### 6 Year (Class of 2014)





## Annual Drop Out Rate





Graduated with Recommended HS Plan / Distinguished Academic Plan / Foundation High School Plan / Foundation High School Plan w/ Endorsement









#### Grades 11-12



#### Grades 9-12



# College Ready Graduates (2015/2016)



### English Language Arts





65

#### Mathematics





00

#### **Both Subjects**





6/

### Any Subject





00

## College and Career Ready Graduates





## CTE Coherent Sequence Graduates





70

# Advanced Placement (2015/2016)



## AP Participation





72

## AP Participation





73

# AP Results (At or Above Criterion)





# AP Results (At or Above Criterion)





75

# SAT Results (Class of 2016)