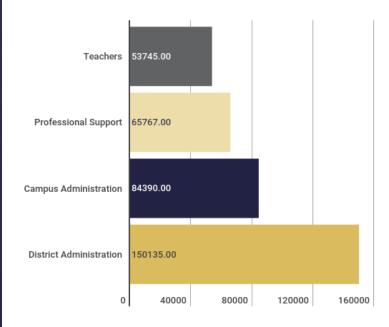

or Above Criterion)





# AP Results (At or Above Criterion)





75

# SAT Results (Class of 2016)



#### All Subjects





77

#### **English Language Arts and Writing**









# ACT Results (Class of 2016)





Little Elm ISD

Engage Equip Empower

#### **English Language Arts**





#### Mathematics







# About Our Staff (2016-2017)



#### **Total Staff**





#### By Job Type



Professional Staff

Educational Aides

Auxiliary Staff



# Professional Staff Comparison to State















# Staff Demographics (from TAPR)



#### Ethnicity









#### Highest Degree Held





#### Years of Experience





Average Years Experience
 Average Years Experience with LEISD



96

### Average Teacher Salaries by Years of Experience



### Average Actual Salaries by Position Type





#### **Turnover Rate**



State District



# Average Class Size





Number of Students per Teacher

#### Kindergarten - 6th Grade





#### 7th-12th Grade





# 2. PEIMS Financial Standard Report (2015-16 Financial Actual Report)

### 2015-16 Actual Financial Data (District)

- > Receipts
- Fund Balances
- **Disbursements**
- Program Expenditures
- > Tax Rates
- 2014 Tax Year State Certified Property Values
- Unassigned Fund Balance (% of Total Budgeted Expenditures)

## 2015-16 Actual Financial Data (Each Campus)

- Expenditures by Object
- Expenditures by Function
- Program Expenditures by Program



# 2. PEIMS Financial Standard Report (2015-16 Financial Actual Report)

| District              | Campuses                      |
|-----------------------|----------------------------