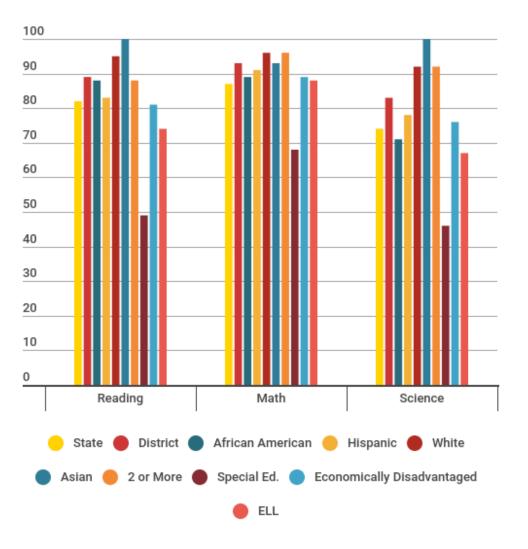

District              | Campuses                      |
|-----------------------|-------------------------------|
| <u>Little Elm ISD</u> | Little Elm High School        |
|                       | <u>Lakeside Middle School</u> |
|                       | Prestwick Stem Academy        |
|                       | Brent Elementary              |
|                       | Chavez Elementary             |
|                       | Hackberry Elementary          |
|                       | <u>Lakeview Elementary</u>    |
|                       | Oak Point Elementary          |



# Grade 3-8 STAAR Results



#### Reading (All Grades)





#### Math (All Grades)





#### Writing (All Grades)





#### Science (All Grades)



#### Social Studies (All Grades)





#### 3rd Grade Snapshot























#### Reading Performance





#### Math Performance





#### Writing Performance





#### Science Performance





#### Social Studies Performance







# End of Course STAAR Results











# STAAR Results Summarized Across All Grades and Subjects



#### % Met Standard Approaches





#### % Post Secondary Meets





#### % Advanced Masters





#### Met or Exceeded Progress





70

60

50

40



Sp Ed

Econ Dis

2 or More



#### Met or Exceeded Progress





#### **Exceeded Progress**





## Student Success Initiative









#### Progress of Prior Year Non- Proficient Students Grades 4-8





# English Language Learners STAAR Performance



#### % at Approaches or Above





#### % at Meets or Above





49

#### % at Masters





# STAAR Participation







##