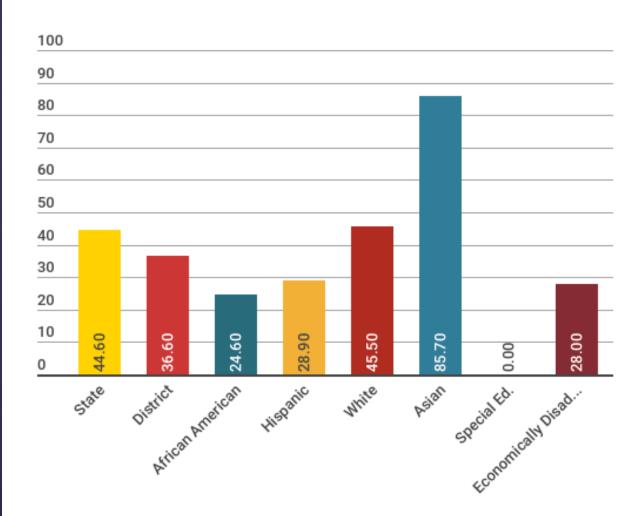

### Met or Exceeded Progress





#### **Exceeded Progress**





## Student Success Initiative









#### Progress of Prior Year Non- Proficient Students Grades 4-8





# English Language Learners STAAR Performance



#### % at Approaches or Above





#### % at Meets or Above





49

#### % at Masters





# STAAR Participation







## Attendance Rate





## Graduation Rate



#### 4 Year (Class of 2016)





#### 5 Year (Class of 2015)



#### 6 Year (Class of 2014)





## Annual Drop Out Rate





Graduated with Recommended HS Plan / Distinguished Academic Plan / Foundation High School Plan / Foundation High School Plan w/ Endorsement









#### Grades 11-12



#### Grades 9-12



# College Ready Graduates (2015/2016)



### English Language Arts





65

#### Mathematics





00

#### **Both Subjects**





6/

### Any Subject





00

## College and Career Ready Graduates





## CTE Coherent Sequence Graduates





70

# Advanced Placement (2015/2016)



## AP Participation





72

## AP Participation





73

# AP Results (At or Above Criterion)





# AP Results (At or Above Criterion)





75

# SAT Results (Class of 2016)



#### All Subjects





77

#### **English Language Arts and Writing**









# ACT Results (Class of 2016)





Little Elm ISD

Engage Equip Empower

#### **English Language Arts**





#### Mathematics







# About Our Staff (2016-2017)



#### **Total Staff**





#### By Job Type



Professional Staff

Educational Aides

Auxiliary Staff



# Professional Staff Comparison to State















# Staff Demographics (from T