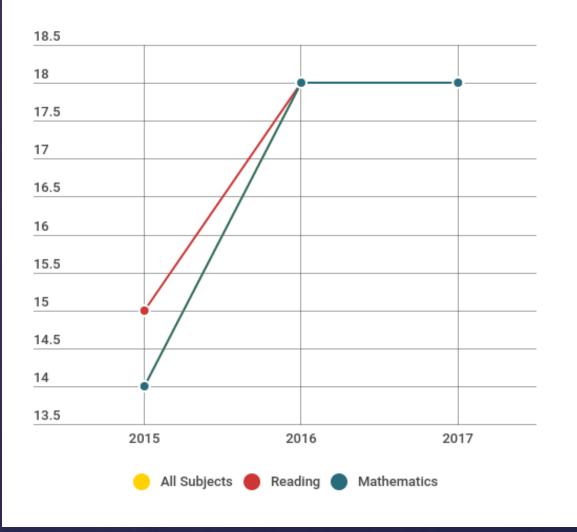

#### Met or Exceeded Progress

70

60

50

40

Sp Ed

Econ Dis

2 or More

#### Met or Exceeded Progress

#### **Exceeded Progress**