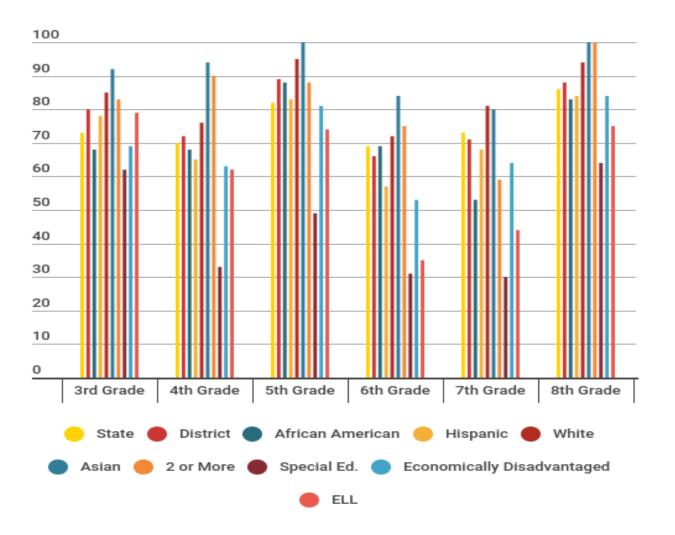

17 (based on Fall 2016 PEIMS Submission)
    - Student enrollment by program
    - Teachers by program



# 1. 2016-17 Texas Academic Performance Report (TAPR)

| District              | Campuses                      |
|-----------------------|-------------------------------|
| <u>Little Elm ISD</u> | Little Elm High School        |
|                       | <u>Lakeside Middle School</u> |
|                       | Prestwick Stem Academy        |
|                       | Brent Elementary              |
|                       | Chavez Elementary             |
|                       | Hackberry Elementary          |
|                       | <u>Lakeview Elementary</u>    |
|                       | Oak Point Elementary          |



# Grade 3-8 STAAR Results



#### Reading (All Grades)





#### Math (All Grades)





#### Writing (All Grades)





#### Science (All Grades)



#### Social Studies (All Grades)





#### 3rd Grade Snapshot























#### Reading Performance





#### Math Performance





#### Writing Performance





#### Science Performance





#### Social Studies Performance







# End of Course STAAR Results











# STAAR Results Summarized Across All Grades and Subjects



#### % Met Standard Approaches





#### % Post Secondary Meets





#### % Advanced Masters





#### Met or Exceeded Progress





70

60

50

40



Sp Ed

Econ Dis

2 or More



#### Met or Exceeded Progress





#### **Exceeded Progress**





## Student Success Initiative









#### Progress of Prior Year Non- Proficient Students Grades 4-8





# English