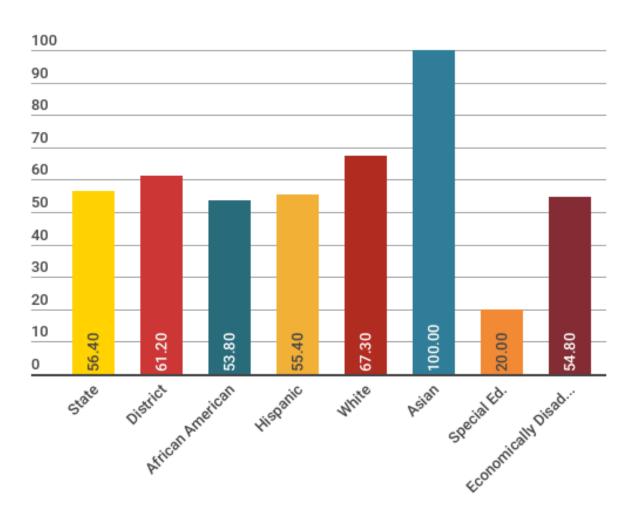

s**





## Student Success Initiative









#### Progress of Prior Year Non- Proficient Students Grades 4-8





# English Language Learners STAAR Performance



#### % at Approaches or Above





#### % at Meets or Above





49

#### % at Masters





# STAAR Participation







## Attendance Rate





## Graduation Rate



#### 4 Year (Class of 2016)





#### 5 Year (Class of 2015)



#### 6 Year (Class of 2014)





## Annual Drop Out Rate





Graduated with Recommended HS Plan / Distinguished Academic Plan / Foundation High School Plan / Foundation High School Plan w/ Endorsement









#### Grades 11-12



#### Grades 9-12



# College Ready Graduates (2015/2016)



### English Language Arts





65

#### Mathematics





00

#### **Both Subjects**





6/

### Any Subject





00

## College and Career Ready Graduates





## CTE Coherent Sequence Graduates





70

# Advanced Placement (2015/2016)



## AP Participation





72

## AP Participation





73

# AP Results (At or Above Criterion)





# AP Results (At or Above Criterion)





75

# SAT Results (Class of 2016)



#### All Subjects





77

#### **English Language Arts and Writing**









# ACT Results (Class of 2016)





Little Elm ISD

Engage Equip Empower

#### **English Language Arts**





#### Mathematics







# About Our Staff (2016-2017)



#### **Total Staff**





#### By Job Type



Professional Staff

Educational Aides

Auxiliary Staff



# Professional Staff Comparison to State















# Staff Demographics (from TAPR)



#### Ethnicity









#### Highest Degree Held