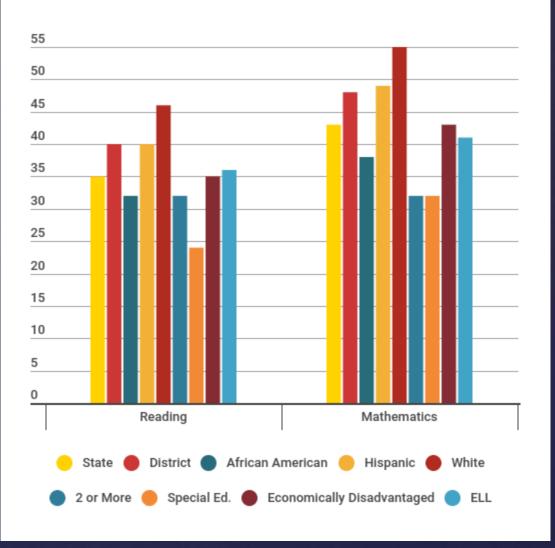

### TEXAS EDUCATION AGENCY Texas Academic Performance Report 2016-17 District Performance

|                                            |              | State       | Region<br>11 | District | African<br>American | Hispanic | White | American<br>Indian | Asian | Pacific<br>Islander | Two or<br>More<br>Races | Special<br>Ed | Econ<br>Disadv | ELL^ |
|--------------------------------------------|--------------|-------------|--------------|----------|---------------------|----------|-------|--------------------|-------|---------------------|-------------------------|---------------|----------------|------|
| STAAR Percent at Approach<br>End of Course | es Grade Lev | el or Above | 1            |          |                     |          |       |                    |       |                     |                         |               |                |      |
| Biology                                    | 2017         | 86%         | 89%          | 87%      | 84%                 | 82%      | 93%   |                    | 100%  |                     | 100%                    | 58%           | 82%            | 56%  |
| <b>0</b> ,                                 | 2016         | 87%         | 90%          | 90%      | 85%                 | 87%      | 93%   |                    | 93%   | -                   | 100%                    | 55%           | 86%            | 74%  |
| U.S. History                               | 2017         | 91%         | 93%          | 93%      | 90%                 | 93%      | 95%   |                    | 92%   |                     | 100%                    | 55%           | 91%            | 67%  |
|                                            | 2016         | 91%         | 92%          | 92%      | 90%                 | 92%      | 95%   |                    | 100%  | -                   | 92%                     | 60%           | 89%            | 79%  |
| STAAR Percent at Approach<br>All Grades    | es Grade Lev | el or Above |              |          |                     |          |       |                    |       |                     |                         |               |                |      |
| All Subjects                               | 2017         | 75%         | 77%          | 77%      | 69%                 | 72%      | 83%   | 88%                | 91%   | 94%                 | 82%                     | 44%           | 70%            | 62%  |
| ,                                          | 2016         | 75%         | 77%          | 77%      | 74%                 | 71%      | 84%   | 84%                | 92%   | 88%                 | 84%                     | 43%           | 71%            | 61%  |
| Reading                                    | 2017         | 72%         | 75%          | 75%      | 68%                 | 71%      | 82%   | 75%                | 87%   | 82%                 | 83%                     | 37%           | 67%            | 59%  |
|                                            | 2016         | 73%         | 76%          | 76%      | 74%                 | 70%      | 82%   | 75%                | 87%   | 90%                 | 81%                     | 36%           | 69%            | 60%  |
| Mathematics                                | 2017         | 79%         | 80%          | 81%      | 74%                 | 78%      | 87%   | 100%               | 91%   | 100%                | 81%                     | 53%           | 75%            | 71%  |
|                                            | 2016         | 76%         | 78%          | 80%      | 75%                 | 75%      | 85%   | 100%               | 96%   | 88%                 | 81%                     | 47%           | 73%            | 70%  |
| Writing                                    | 2017         | 67%         | 69%          | 65%      | 54%                 | 60%      | 71%   |                    | 92%   |                     | 71%                     | 28%           | 57%            | 50%  |
|                                            | 2016         | 69%         | 72%          | 75%      | 74%                 | 68%      | 81%   |                    | 91%   |                     | 77%                     | 36%           | 68%            | 55%  |
| Science                                    | 2017         | 79%         | 81%          | 81%      | 73%                 | 75%      | 89%   | 100%               | 100%  | 100%                | 90%                     | 52%           | 74%            | 59%  |
|                                            | 2016         | 79%         | 81%          | 78%      | 72%                 | 70%      | 86%   |                    | 93%   |                     | 96%                     | 54%           | 71%            | 52%  |
| Social Studies                             | 2017         | 77%         | 80%          | 73%      | 65%                 | 67%      | 79%   |                    | 96%   |                     | 85%                     | 41%           | 66%            | 39%  |
|                                            | 2016         | 77%         | 80%          | 75%      | 73%                 | 67%      | 82%   | *                  | 100%  |                     | 91%                     | 47%           | 67%            | 32%  |
| STAAR Percent at Meets Gra                 | ade Level    |             |              |          |                     |          |       |                    |       |                     |                         |               |                |      |
| Two or More Subjects                       | 2017         | 48%         | 51%          | 48%      | 40%                 | 41%      | 56%   | 55%                | 74%   | 64%                 | 55%                     | 21%           | 39%            | 24%  |
|                                            | 2016         | 45%         | 48%          | 43%      | 33%                 | 36%      | 51%   | 47%                | 72%   |                     | 52%                     | 10%           | 34%            | 21%  |
| Reading                                    | 2017         | 48%         | 52%          | 50%      | 40%                 | 42%      | 58%   | 70%                | 75%   | 67%                 | 62%                     | 23%           | 39%            | 28%  |
|                                            | 2016         | 46%         | 50%          | 46%      | 39%                 | 38%      | 53%   | 55%                | 66%   | 63%                 | 56%                     | 9%            | 36%            | 25%  |
| Mathematics                                | 2017         | 48%         | 50%          | 45%      | 38%                 | 38%      | 52%   | 56%                | 78%   | 63%                 | 54%                     | 24%           | 36%            | 30%  |
|                                            | 2016         | 43%         | 45%          | 41%      | 29%                 | 33%      | 48%   | 50%                | 79%   | *                   | 51%                     | 13%           | 33%            | 25%  |

# TEXAS EDUCATION AGENCY Texas Academic Performance Report 2016-17 District Performance

| County Name: DENT    | ON  |
|----------------------|-----|
| District Number: 061 | 914 |

|                                     |                 |       |              |          |                     |          |         |                    |       | <b>5</b>            | Two or        |               | _              |      |
|-------------------------------------|-----------------|-------|--------------|----------|---------------------|----------|---------|--------------------|-------|---------------------|---------------|---------------|----------------|------|
|                                     |                 | State | Region<br>11 | Dietrict | African<br>American | Hispanic | White   | American<br>Indian | Asian | Pacific<br>Islander | More<br>Races | Special<br>Ed | Econ<br>Disadv | ELL^ |
| STAAR Percent at Meets (            | Grade Level     | Otate |              | District | American            | пізрапіс | vviiite | malan              | Asian | isianuei            | Naces         |               | Disauv         |      |
| All Grades                          |                 |       |              |          |                     |          |         |                    |       |                     |               |               |                |      |
| Writing                             | 2017            | 38%   | 40%          | 32%      | 21%                 | 27%      | 38%     |                    | 60%   |                     | 33%           | 14%           | 23%            | 25%  |
|                                     | 2016            | 41%   | 44%          | 44%      | 40%                 | 36%      | 53%     |                    | 68%   |                     | 48%           |               | 37%            | 29%  |
| Science                             | 2017            | 52%   | 55%          | 51%      | 47%                 | 40%      | 61%     |                    | 86%   |                     | 64%           | 28%           | 42%            | 20%  |
|                                     | 2016            | 47%   | 49%          | 45%      | 35%                 | 36%      | 56%     |                    | 74%   |                     | 59%           | 16%           | 34%            | 11%  |
| Social Studies                      | 2017            | 51%   | 55%          | 47%      | 41%                 | 41%      | 55%     |                    | 68%   |                     | 45%           | 19%           | 41%            | 14%  |
|                                     | 2016            | 47%   | 51%          | 40%      | 27%                 | 37%      | 48%     |                    | 85%   |                     | 40%           | 11%           | 33%            | 10%  |
| STAAR Percent at Masters All Grades | Grade Level     |       |              |          |                     |          |         |                    |       |                     |               |               |                |      |
| All Subjects                        | 2017            | 20%   | 22%          | 18%      | 13%                 | 13%      | 24%     |                    | 44%   | 34%                 | 22%           | 5%            | 12%            | 11%  |
| ,                                   | 2016            | 18%   | 19%          | 16%      | 10%                 | 12%      | 21%     |                    | 34%   |                     | 22%           | 7%            | 11%            | 9%   |
| Reading                             | 2017            | 19%   | 21%          | 19%      | 13%                 | 14%      | 25%     |                    | 44%   |                     | 26%           | 5%            | 12%            | 12%  |
|                                     | 2016            | 17%   | 19%          | 17%      | 12%                 | 13%      | 23%     |                    | 36%   |                     | 25%           | 6%            | 12%            | 10%  |
| Mathematics                         | 2017            | 23%   | 23%          | 20%      | 14%                 | 16%      | 24%     |                    | 48%   |                     | 23%           | 8%            | 14%            | 15%  |
|                                     | 2016            | 19%   | 19%          | 15%      | 9%                  | 11%      | 19%     |                    | 36%   |                     | 23%           | 7%            | 11%            | 11%  |
| Writing                             | 2017            | 12%   | 13%          | 9%       | 6%                  | 6%       | 12%     |                    | 31%   |                     | 10%           |               | 4%             | 4%   |
|                                     | 2016            | 15%   | 16%          | 16%      | 11%                 | 12%      | 22%     |                    | 23%   |                     | 16%           | 9%            | 11%            | 10%  |
| Science                             | 2017            | 19%   | 21%          | 17%      | 12%                 | 9%       | 25%     |                    | 47%   |                     | 21%           |               | 10%            | 2%   |
|                                     | 2016            | 16%   | 17%          | 14%      | 10%                 | 8%       | 21%     |                    | 28%   |                     | 18%           | 9%            | 8%             |      |
| Social Studies                      | 2017            | 27%   | 31%          | 22%      | 15%                 | 16%      | 30%     |                    | 39%   |                     | 25%           |               | 16%            |      |
|                                     | 2016            | 22%   | 25%          | 15%      | 4%                  | 13%      | 22%     |                    | 40%   |                     | *             | *             | 11%            | *    |
| STAAR Percent Met or Ex             | ceeded Progress | 5     |              |          |                     |          |         |                    |       |                     |               |               |                |      |
| All Subjects                        | 2017            | 61%   | 62%          | 60%      | 58%                 | 58%      | 64%     |                    | 69%   | 89%                 | 62%           | 53%           | 57%            | 57%  |
|                                     | 2016            | 62%   | 62%          | 63%      | 62%                 | 63%      | 63%     |                    | 60%   |                     | 65%           | 59%           | 62%            | 63%  |
| Reading                             | 2017            | 59%   | 60%          | 60%      | 55%                 | 57%      | 65%     |                    | 65%   |                     | 64%           | 56%           | 57%            | 56%  |
| •                                   | 2016            | 60%   | 61%          | 62%      | 61%                 | 62%      | 63%     | *                  | 56%   | *                   | 60%           | 56%           | 61%            | 61%  |

## TEXAS EDUCATION AGENCY Texas Academic Performance Report 2016-17 District Performance

|                                                  |                 |       |              |          |                     |          |       |                    |       |                     | Two or        |               | _              |      |
|--------------------------------------------------|-----------------|-------|--------------|----------|---------------------|----------|-------|--------------------|-------|---------------------|---------------|---------------|----------------|------|
|                                                  |                 | State | Region<br>11 | District | African<br>American | Hispanic | White | American<br>Indian | Asian | Pacific<br>Islander | More<br>Races | Special<br>Ed | Econ<br>Disadv | ELL^ |
| STAAR Percent Met or Exce<br>All Grades          | eded Progress   |       |              |          | 7 4 110 110 411     | тиорино  |       |                    | 7.0.0 |                     |               |               |                |      |
| Mathematics                                      | 2017            | 64%   | 64%          | 61%      | 61%                 | 58%      | 63%   |                    | 73%   |                     | 61%           | 50%           | 57%            | 58%  |
|                                                  | 2016            | 63%   | 64%          | 64%      | 64%                 | 64%      | 64%   |                    | 64%   |                     | 70%           | 62%           | 63%            | 65%  |
| STAAR Percent Exceeded F                         | Progress        |       |              |          |                     |          |       |                    |       |                     |               |               |                |      |
| All Subjects                                     | 2017            | 19%   | 19%          | 18%      | 17%                 | 17%      | 19%   |                    | 27%   | 33%                 | 18%           | 14%           | 16%            | 19%  |
|                                                  | 2016            | 17%   | 16%          | 18%      | 18%                 | 18%      | 18%   |                    | 21%   |                     | 16%           | 15%           | 17%            | 21%  |
| Reading                                          | 2017            | 17%   | 18%          | 18%      | 15%                 | 17%      | 20%   |                    | 20%   |                     | 20%           | 14%           | 17%            | 20%  |
|                                                  | 2016            | 16%   | 16%          | 18%      | 19%                 | 19%      | 17%   |                    | 18%   |                     | 12%           | 14%           | 18%            | 21%  |
| Mathematics                                      | 2017            | 20%   | 20%          | 18%      | 18%                 | 17%      | 19%   |                    | 35%   |                     | 16%           | 13%           | 16%            | 18%  |
|                                                  | 2016            | 17%   | 17%          | 18%      | 16%                 | 17%      | 20%   |                    | 25%   |                     | 19%           | 17%           | 17%            | 21%  |
| Progress of Prior-Year Non-<br>Sum of Grades 4-8 | Proficient Stud | dents |              |          |                     |          |       |                    |       |                     |               |               |                |      |
| Reading                                          | 2017            | 35%   | 36%          | 40%      | 32%                 | 40%      | 46%   | -                  |       |                     | 32%           | 24%           | 35%            | 36%  |
|                                                  | 2016            | 35%   | 35%          | 47%      | 47%                 | 43%      | 53%   |                    | 83%   |                     | *             | 24%           | 45%            | 42%  |
| Mathematics                                      | 2017            | 43%   | 43%          | 48%      | 38%                 | 49%      | 55%   | -                  | *     | *                   | 32%           | 32%           | 43%            | 41%  |