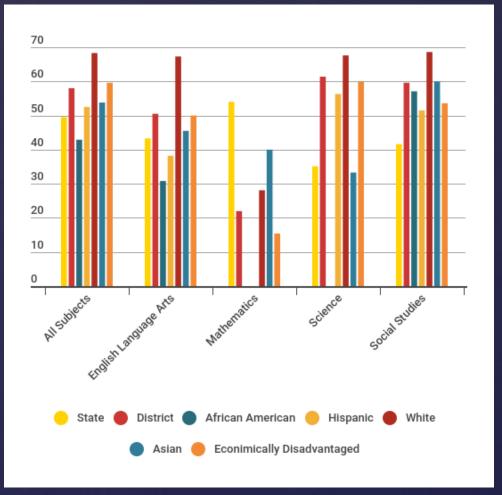

# STAAR Results Summarized Across All Grades and Subjects

#### % Met Standard Approaches