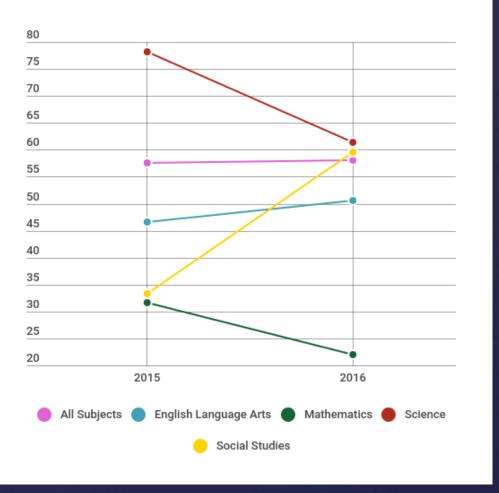

# STAAR Results Summarized Across All Grades and Subjects

#### Met or Exceeded Progress

70

60

50

40

Sp Ed

Econ Dis

2 or More

#### Met or Exceeded Progress

#### **Exceeded Progress**