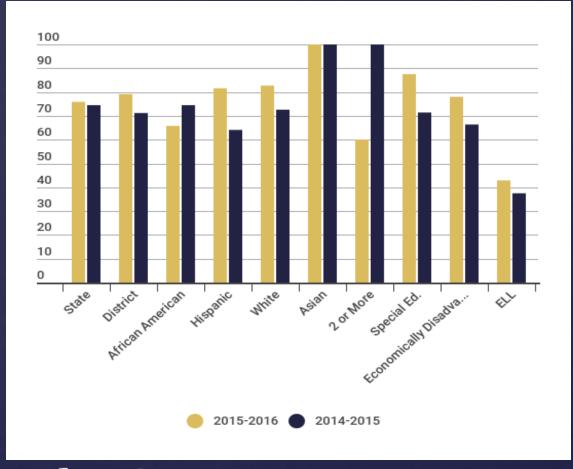

#### Met or Exceeded Progress

70

60

50

40

Sp Ed

Econ Dis

2 or More

#### Met or Exceeded Progress