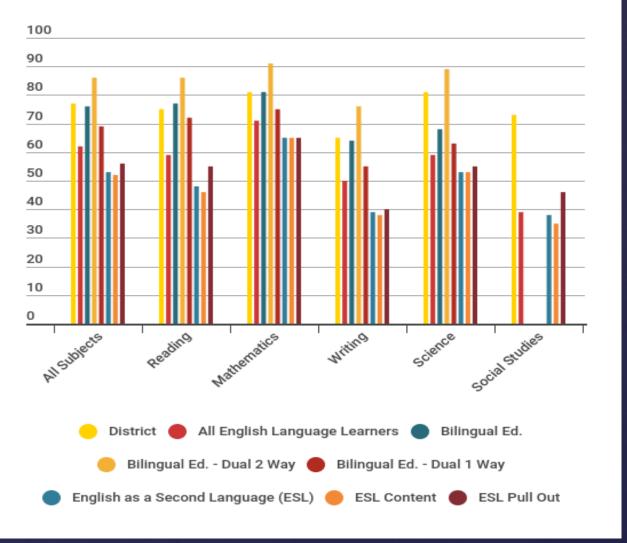

ence (All Grades)



#### Social Studies (All Grades)





#### 3rd Grade Snapshot























#### Reading Performance





#### Math Performance





#### Writing Performance





#### Science Performance





#### Social Studies Performance







# End of Course STAAR Results











# STAAR Results Summarized Across All Grades and Subjects



#### % Met Standard Approaches





#### % Post Secondary Meets





#### % Advanced Masters





#### Met or Exceeded Progress





70

60

50

40



Sp Ed

Econ Dis

2 or More



#### Met or Exceeded Progress





#### **Exceeded Progress**





## Student Success Initiative









#### Progress of Prior Year Non- Proficient Students Grades 4-8





# English Language Learners STAAR Performance



#### % at Approaches or Above





#### % at Meets or Above





49

#### % at Masters





# STAAR Participation







## Attendance Rate





## Graduation Rate



#### 4 Year (Class of 2016)





#### 5 Year (Class of 2015)



#### 6 Year (Class of 2014)





## Annual Drop Out Rate





Graduated with Recommended HS Plan / Distinguished Academic Plan / Foundation High School Plan / Foundation High School Plan w/ Endorsement









#### Grades 11-12



#### Grades 9-12



# College Ready Graduates (2015/2016)



### English Language Arts





65

#### Mathematics





00

#### **Both Subjects**





6/

### Any Subject





00

## College and Career Ready Graduates





## CTE Coherent Sequence Graduates





70

# Advanced Placement (2015/2016)



## AP Participation





72

## AP Participation





73

# AP Res