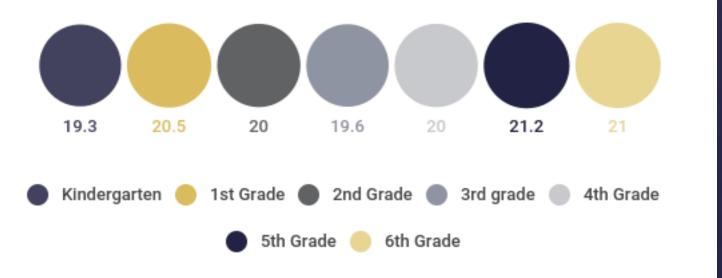

# Average Class Size

Number of Students per Teacher

#### Kindergarten - 6th Grade

#### 7th-12th Grade