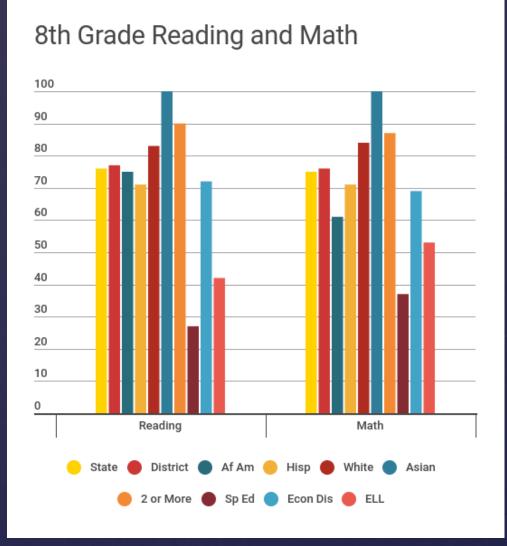

### TEXAS EDUCATION AGENCY

Texas Academic Performance Report 2016-17 District Performance

|                                   | State          | Region<br>11 | District  | African<br>American | Hispanic | White | American<br>Indian | Asian | Pacific<br>Islander | Two or<br>More<br>Races | Special<br>Ed | Econ<br>Disadv | ELL |
|-----------------------------------|----------------|--------------|-----------|---------------------|----------|-------|--------------------|-------|---------------------|-------------------------|---------------|----------------|-----|
| Student Success Initiative        |                |              |           |                     |          |       |                    |       |                     |                         |               |                |     |
| Grade 8 Reading                   |                |              |           |                     |          |       |                    |       |                     |                         |               |                |     |
| Students Meeting Approaches Gra   | de Level on Fi | rst STAAR A  | dministra | tion                |          |       |                    |       |                     |                         |               |                |     |
| 201                               | 7 76%          | 79%          | 77%       | 75%                 | 71%      | 83%   |                    | 100%  |                     | 90%                     | 27%           | 72%            | 42% |
| Students Requiring Accelerated In | struction      |              |           |                     |          |       |                    |       |                     |                         |               |                |     |
| 201                               | 7 24%          | 21%          | 23%       | 25%                 | 29%      | 17%   |                    |       |                     |                         | 73%           | 28%            | 58% |
| STAAR Cumulative Met Standard     |                |              |           |                     |          |       |                    |       |                     |                         |               |                |     |
| 201                               | 7 85%          | 87%          | 88%       | 83%                 | 83%      | 94%   |                    | 100%  |                     | 100%                    | 62%           | 83%            | 69% |
| Grade 8 Mathematics               |                |              |           |                     |          |       |                    |       |                     |                         |               |                |     |
| Students Meeting Approaches Gra   | de Level on Fi | rst STAAR A  | dministra | tion                |          |       |                    |       |                     |                         |               |                |     |
| 201                               | 7 75%          | 76%          | 76%       | 61%                 | 71%      | 84%   |                    | 100%  |                     | 87%                     | 37%           | 69%            | 53% |
| Students Requiring Accelerated In | struction      |              |           |                     |          |       |                    |       |                     |                         |               |                |     |
| 201                               | 7 25%          | 24%          | 24%       | 39%                 | 29%      | 16%   |                    | *     |                     | *                       | 63%           | 31%            | 47% |
| STAAR Cumulative Met Standard     |                |              |           |                     |          |       |                    |       |                     |                         |               |                |     |
| 201                               | 7 85%          | 85%          | 88%       | 75%                 | 86%      | 94%   | *                  | 100%  | *                   | 87%                     | 67%           | 82%            | 74% |