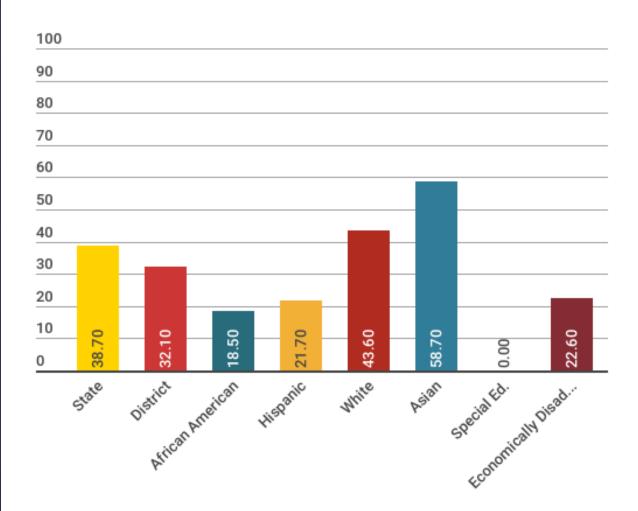

#### **Exceeded Progress**





## Student Success Initiative









#### Progress of Prior Year Non- Proficient Students Grades 4-8





# English Language Learners STAAR Performance



#### % at Approaches or Above





#### % at Meets or Above





49

#### % at Masters





# STAAR Participation







## Attendance Rate





## Graduation Rate



#### 4 Year (Class of 2016)





#### 5 Year (Class of 2015)



#### 6 Year (Class of 2014)





## Annual Drop Out Rate





Graduated with Recommended HS Plan / Distinguished Academic Plan / Foundation High School Plan / Foundation High School Plan w/ Endorsement









#### Grades 11-12



#### Grades 9-12



# College Ready Graduates (2015/2016)



### English Language Arts





65

#### Mathematics





00

#### **Both Subjects**





6/

### Any Subject





00

## College and Career Ready Graduates





## CTE Coherent Sequence Graduates





70

# Advanced Placement (2015/2016)



## AP Participation





72

## AP Participation





73

# AP Results (At or Above Criterion)





# AP Results (At or Above Criterion)





75

# SAT Results (Class of 2016)



#### All Subjects





77

#### **English Language Arts and Writing**









# ACT Results (Class of 2016)





Little Elm ISD

Engage Equip Empower

#### **English Language Arts**





#### Mathematics







# About Our Staff (2016-2017)



#### **Total Staff**





#### By Job Type



Professional Staff

Educational Aides

Auxiliary Staff



# Professional Staff Comparison to State















# Staff Demographics (from TAPR)



#### Ethnicity