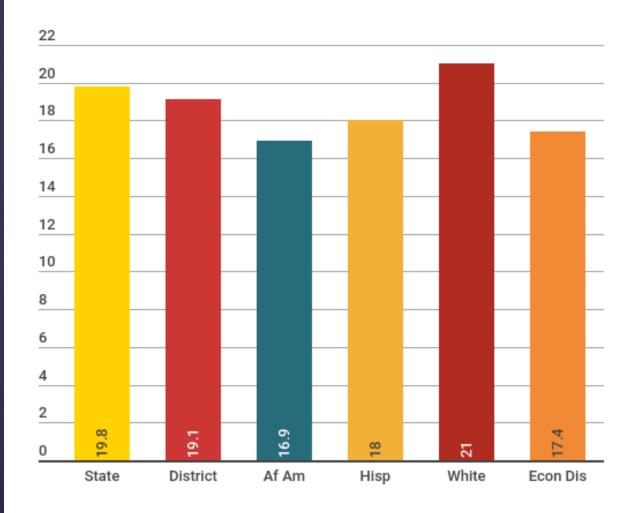

# SAT Results (Class of 2016)

#### All Subjects

77

#### **English Language Arts and Writing**