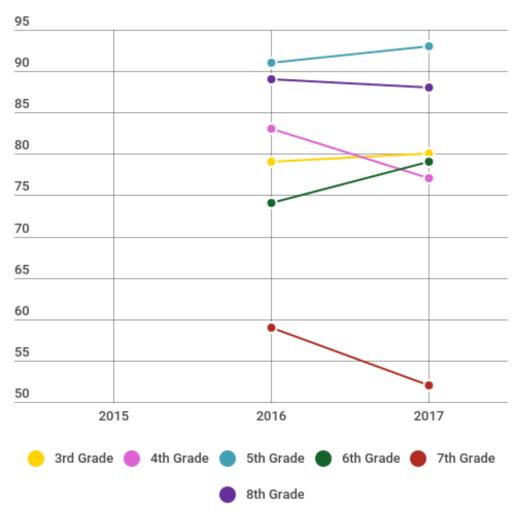

# Grade 3-8 STAAR Results

# STAAR Results Summarized Across All Grades and Subjects

#### % Met Standard Approaches