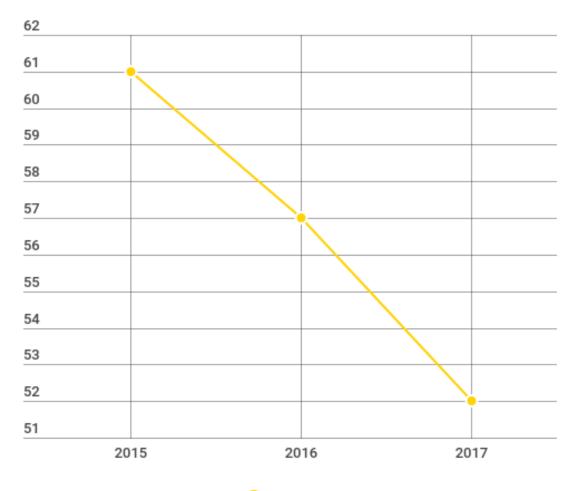

|
|                       | <u>Lakeside Middle School</u> |
|                       | Prestwick Stem Academy        |
|                       | Brent Elementary              |
|                       | Chavez Elementary             |
|                       | Hackberry Elementary          |
|                       | <u>Lakeview Elementary</u>    |
|                       | Oak Point Elementary          |



# Grade 3-8 STAAR Results



#### Reading (All Grades)





#### Math (All Grades)





#### Writing (All Grades)





#### Science (All Grades)



#### Social Studies (All Grades)





#### 3rd Grade Snapshot























#### Reading Performance





#### Math Performance





#### Writing Performance





#### Science Performance





#### Social Studies Performance







# End of Course STAAR Results











# STAAR Results Summarized Across All Grades and Subjects



#### % Met Standard Approaches





#### % Post Secondary Meets





#### % Advanced Masters





#### Met or Exceeded Progress





70

60

50

40



Sp Ed

Econ Dis

2 or More



#### Met or Exceeded Progress





#### **Exceeded Progress**





## Student Success Initiative









#### Progress of Prior Year Non- Proficient Students Grades 4-8





# English Language Learners STAAR Performance



#### % at Approaches or Above





#### % at Meets or Above





49

#### % at Masters





# STAAR Participation







## Attendance Rate





## Graduation Rate



#### 4 Year (Class of 2016)





#### 5 Year (Class of 2015)



#### 6 Year (Class of 2014)





## Annual Drop Out Rate