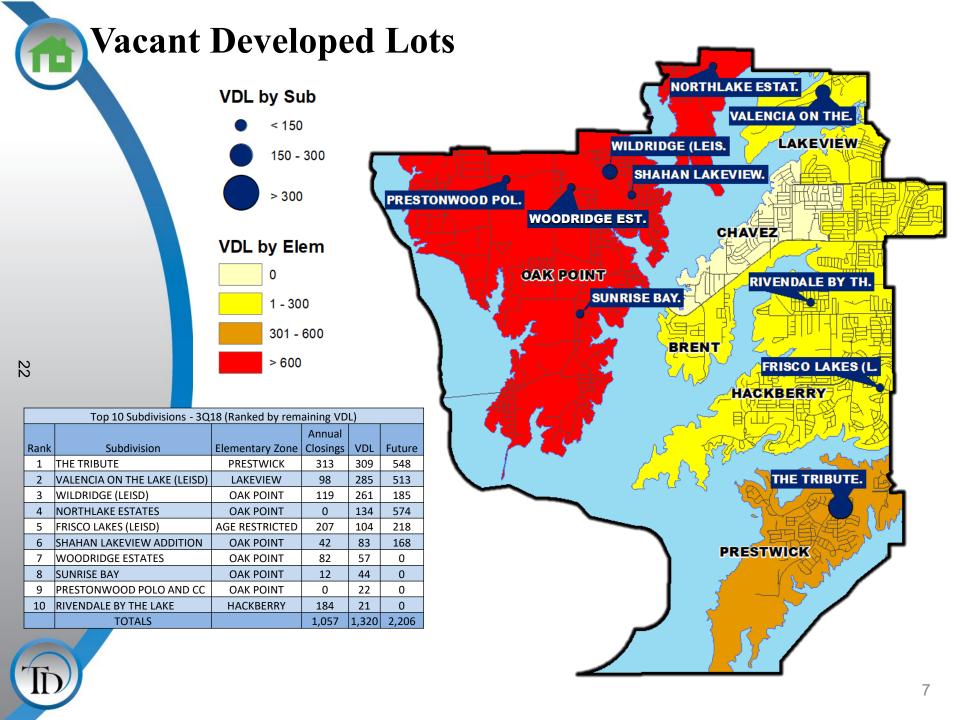

## New Home Activity by Elementary Zone

| Elementary Zone | Annual<br>Starts | Quarter<br>Starts | Annual<br>Closings | Quarter<br>Closings | Under<br>Construction | Inventory | Vacant Dev.<br>Lots | Future<br>Lots |
|-----------------|------------------|-------------------|--------------------|---------------------|-----------------------|-----------|---------------------|----------------|
| BRENT           | 0                | 0                 | 0                  | 0                   | 0                     | 0         | 9                   | 0              |
| CHAVEZ          | 0                | 0                 | 0                  | 0                   | 0                     | 0         | 0                   | 6              |
| HACKBERRY       | 197              | 25                | 339                | 71                  | 46                    | 50        | 22                  | 351            |
| LAKEVIEW        | 230              | 100               | 98                 | 46                  | 126                   | 169       | 285                 | 513            |
| OAK POINT       | 489              | 171               | 474                | 107                 | 202                   | 277       | 692                 | 1,380          |
| PRESTWICK       | 240              | 92                | 313                | 59                  | 94                    | 155       | 309                 | 548            |
| Grand Total*    | 1,156            | 388               | 1,224              | 283                 | 468                   | 651       | 1,317               | 2,798          |

Highest activity in the category

Second highest activity in the category

Third highest activity in the category

\*Table **DOES NOT** include Age Restricted community Frisco Lakes