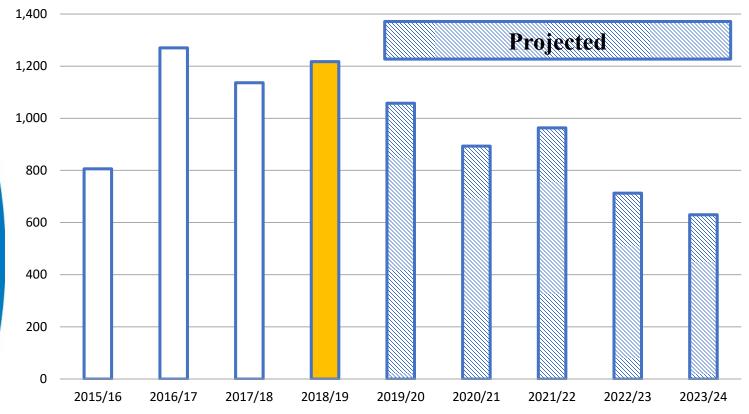

Annual Closings, 2015/16 -2023/24

- Annual home closings within Little Elm ISD have remained consistently above 1,000 over the last two years
- LEISD is forecasted to close over 1,200 homes by the fall of 2019
- The district is projected to close between 600 and 1,200 homes annually for the next 5 years