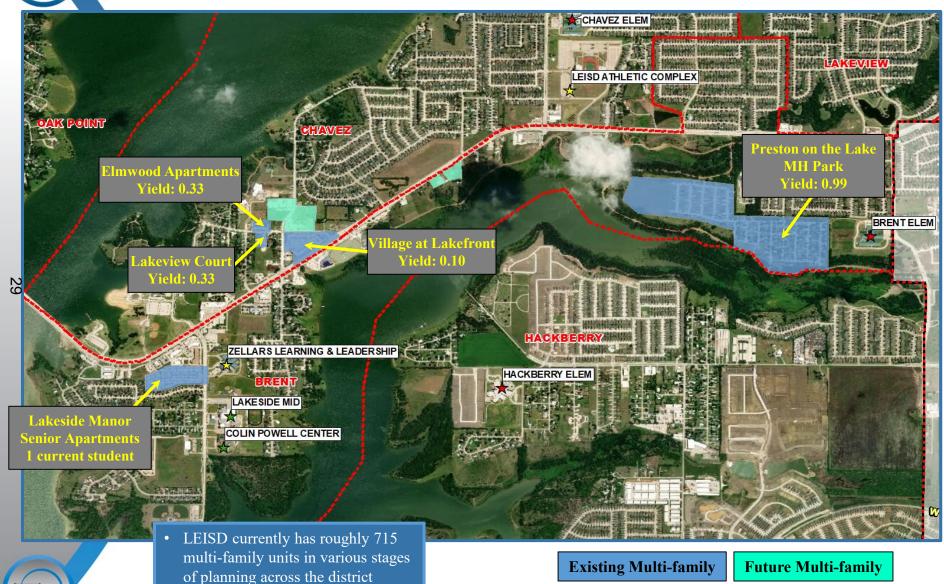

## **District Housing Overview**

**Residential Activity** 

Valencia on the Lake

11

# 11

**Residential Activity** 

Wildridge and Shahan Lakeview

SHAHAN PRAIRIE RD

### Wildridge

- 1,073 total lots
- 485 total lots
- Split between LEISD and Denton ISD
- Little Elm ISD:
  - 773 total lots
  - 185 future lots
  - 261 vacant developed lots
  - 42 homes under construction
  - 259 lots occupied
  - Building 120-150 homes per year
  - Current student yield: 0.29

- 168 future lots
- 83 vacant developed lots
- 66 homes under construction
- 42 lots occupied
- Phase 2A (44 lots) groundwork underway
- Building 40-60 homes per year
- Current student yield: 0.52

Wildridge

(Denton ISD)

300 future lots

## **District Multi-Family Overview**

## Residential Yield Analysis

|                                           | 2016-17 | 2017-18 | 2018-19 | 2 Year<br>Change |
|-------------------------------------------|---------|---------|---------|------------------|
| Total Students                            | 7,367   | 7,527   | 7,774   | 407              |
| Out of District                           | 129     | 159     | 210     | 81               |
| Unmatched                                 | 33      | 27      | 1       | -32              |
| Total Students (Geocoded Inside District) | 7,205   | 7,341   | 7,563   | 358              |
| Multi-Family                              |         |         |         |                  |
| Students in MF                            | 483     | 484     | 498     | 15               |
| MF Units                                  | 683     | 683     | 925     | 242              |
| % Students in MF                          | 6.70%   | 6.59%   | 6.58%   | -0.12%           |
| MF Yield                                  | 0.707   | 0.708   | 0.538   | -0.169           |
| Single Family                             |         |         |         |                  |
| Students in SF                            | 6,722   | 6,857   | 7,065   | 343              |
| SF Parcels                                | 14,324  | 15,060  | 16,284  | 1,960            |
| % Students in SF                          | 93.29%  | 93.40%  | 93.41%  | 0.12%            |
| SF Yield                                  | 0.469   | 0.455   | 0.433   | -0.036           |

- Roughly 93.4% of district students reside in single family homes, a less than 1% increase in the last two years
- Between 2016/17 and 2018/19, the district multi-family yield and single family yields decreased within the district