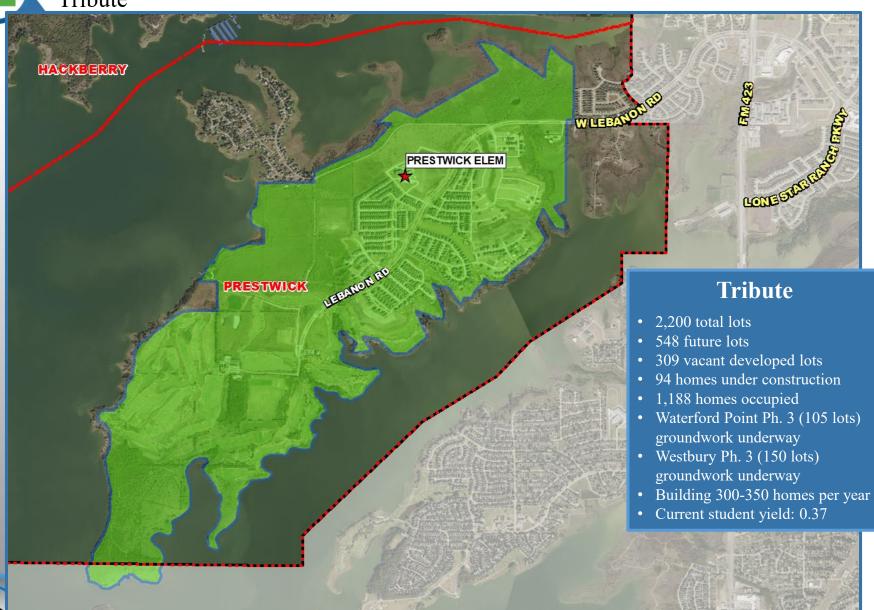

cted community Frisco Lakes



## **District Housing Overview**



**Residential Activity** 

Valencia on the Lake





11

# 11

**Residential Activity** 

Wildridge and Shahan Lakeview

SHAHAN PRAIRIE RD

### Wildridge

- 1,073 total lots
- 485 total lots
- Split between LEISD and Denton ISD
- Little Elm ISD:
  - 773 total lots
  - 185 future lots
  - 261 vacant developed lots
  - 42 homes under construction
  - 259 lots occupied
  - Building 120-150 homes per year
  - Current student yield: 0.29



- 168 future lots
- 83 vacant developed lots
- 66 homes under construction
- 42 lots occupied
- Phase 2A (44 lots) groundwork underway
- Building 40-60 homes per year
- Current student yield: 0.52





Wildridge

(Denton ISD)

300 future lots



# **1**

## **Residential Activity**

Tribute



13



## **District Multi-Family Overview**







## Residential Yield Analysis

|                                           | 2016-17 | 2017-18 | 2018-19 | 2 Year<br>Change |
|-------------------------------------------|---------|---------|---------|------------------|
| Total Students                            | 7,367   | 7,527   | 7,774   | 407              |
| Out of District                           | 129     | 159     | 210     | 81               |
| Unmatched                                 | 33      | 27      | 1       | -32              |
| Total Students (Geocoded Inside District) | 7,205   | 7,341   | 7,563   | 358              |
| Multi-Family                              |         |         |         |                  |
| Students in MF                            | 483