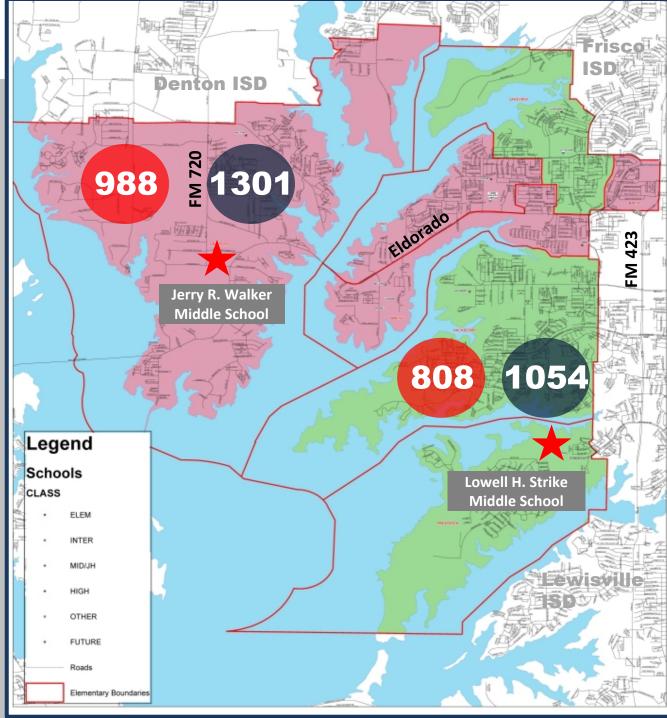

th Powell Center could enroll more than 1,500 students by 2020
- Little Elm High School currently enrolls more than 2,000 students, and could reach over 2,200 students in 3 years





### **Boundary Discussion**

#### **LEISD Facts:**

- Over 40 Sq. Miles
- Fast Growth District
- Surrounded by Water
- 7,700 + Students

Annual New Home Starts

- 1.5%-3% Cont. Growth
- 9,500 + Students 2025



## What is a "pure" feeder pattern?

- A set of elementary schools stay together and feed into one middle school
- Students move through grade levels together
- Geography of LEISD, growth and transportation causes difficulty for pure pattern; balance must occur





#### "Pure" Feeder Zones:

- Jerry R. Walker MSOak Point ESChavez ESBrent ES
- Lowell H. Strike MS

Lakeview ES

≅ Hackberry ESPrestwick



### Ten Year Forecast – "Pure" Feeder

**Templeton Demographics** 

| SCHOOL | CAPACITY 2018/19 | 2019/20 | 2020/21 | 2021/22 | 2022/23 | 2023/24 | 2024/25 | 2025/26 | 2026/27 | 2027/28 | 2028/29 |
|--------|------------------|---------|---------|---------|---------|---------|---------|---------|---------|---------|---------|
| STRIKE | 808              | 840     | 861     | 888     | 886     | 883     | 901     | 926     | 985     | 1,022   | 1,054   |
| WALKER | 988              | 1,038   | 1,034   | 1,047   | 1,038   | 1,067   | 1,076   | 1,120   | 1,170   | 1,240   | 1,301   |
| TOTAL  | 1,796            | 1,878   | 1,895   | 1,935   | 1,924   | 1,950   | 1,977   | 2,046   | 2,155   | 2,262   | 2,355   |



- 1) Transportation is inefficient
- 2) Student populations are not balanced