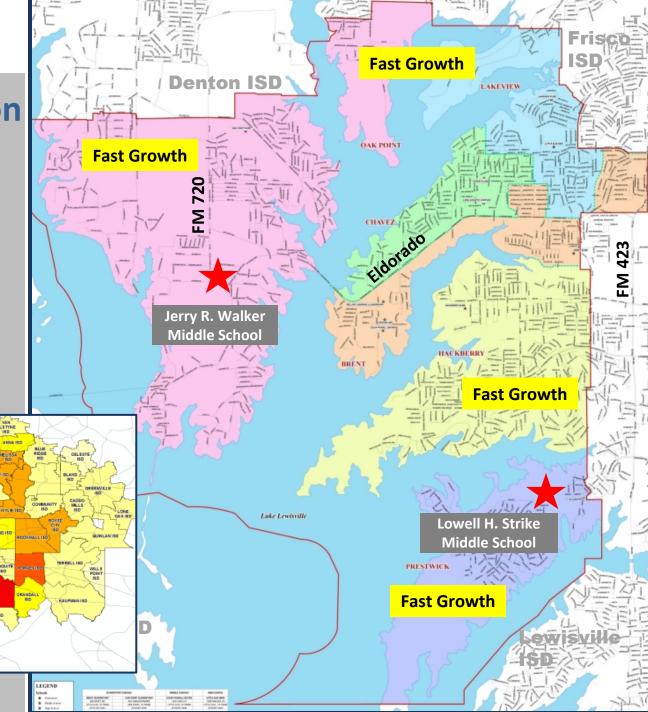

## New Home Activity by Elementary Zone

| Elementary Zone | Annual<br>Starts | Quarter<br>Starts | Annual<br>Closings | Quarter<br>Closings | Under<br>Construction | Inventory | Vacant Dev.<br>Lots | Future<br>Lots |
|-----------------|------------------|-------------------|--------------------|---------------------|-----------------------|-----------|---------------------|----------------|
| BRENT           | 0                | 0                 | 0                  | 0                   | 0                     | 0         | 9                   | 0              |
| CHAVEZ          | 0                | 0                 | 0                  | 0                   | 0                     | 0         | 0                   | 6              |
| HACKBERRY       | 197              | 25                | 339                | 71                  | 46                    | 50        | 22                  | 351            |
| LAKEVIEW        | 230              | 100               | 98                 | 46                  | 126                   | 169       | 285                 | 513            |
| OAK POINT       | 489              | 171               | 474                | 107                 | 202                   | 277       | 692                 | 1,380          |
| PRESTWICK       | 240              | 92                | 313                | 59                  | 94                    | 155       | 309                 | 548            |
| Grand Total*    | 1,156            | 388               | 1,224              | 283                 | 468                   | 651       | 1,317               | 2,798          |

Highest activity in the category

Second highest activity in the category

Third highest activity in the category

\*Table **DOES NOT** include Age Restricted community Frisco Lakes