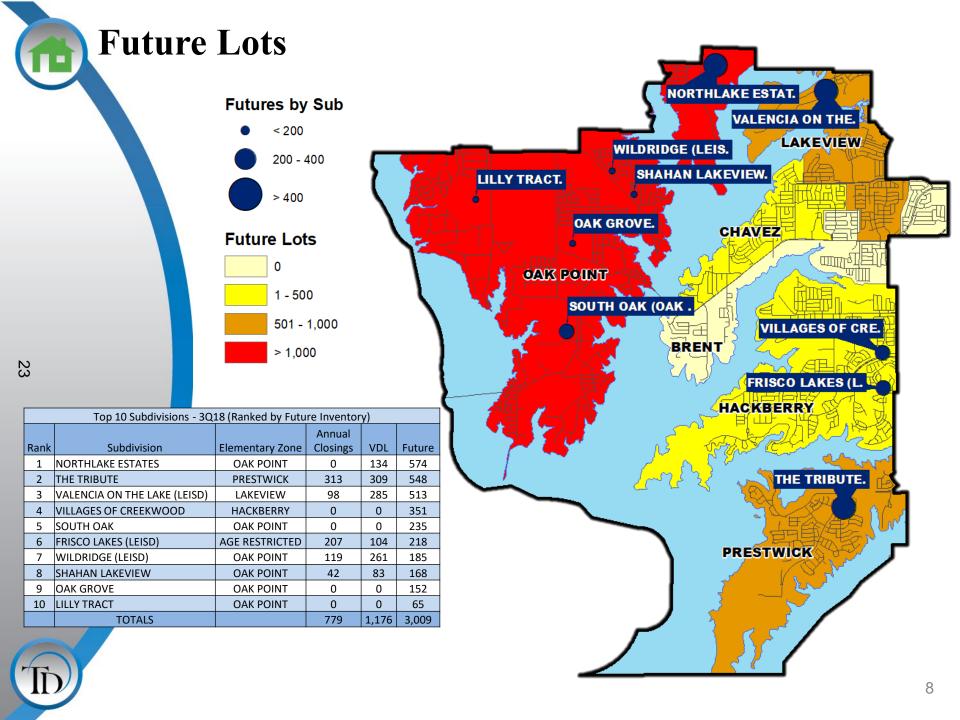

## New Home Activity by Elementary Zone

| Elementary Zone | Annual<br>Starts | Quarter<br>Starts | Annual<br>Closings | Quarter<br>Closings | Under<br>Construction | Inventory | Vacant Dev.<br>Lots | Future<br>Lots |
|-----------------|------------------|-------------------|--------------------|---------------------|-----------------------|-----------|---------------------|----------------|
| BRENT           | 0                | 0                 | 0                  | 0                   | 0                     | 0         | 9                   | 0              |
| CHAVEZ          | 0                | 0                 | 0                  | 0                   | 0                     | 0         | 0                   | 6              |
| HACKBERRY       | 197              | 25                | 339                | 71                  | 46                    | 50        | 22                  | 351            |
| LAKEVIEW        | 230              | 100               | 98                 | 46                  | 126                   | 169       | 285                 | 513            |
| OAK POINT       | 489              | 171               | 474                | 107                 | 202                   | 277       | 692                 | 1,380          |
| PRESTWICK       | 240              | 92                | 313                | 59                  | 94                    | 155       | 309                 | 548            |
| Grand Total*    | 1,156            | 388               | 1,224              | 283                 | 468                   | 651       | 1,317               | 2,798          |

Highest activity in the category

Second highest activity in the category

Third highest activity in the category

\*Table **DOES NOT** include Age Restricted community Frisco Lakes

## Summary

- Little Elm's unemployment rate is currently below 3.5%.
- Little Elm ISD is on pace to start and close more than 1,000 homes in 2018.
- The Oak Point Elementary Zone accounts for 38% of all annual closings within the district, and nearly 50% of all planned future lots within the district
- The district is projected to close between 600 and 1,200 homes annually for the next five years.
- 2023/24 enrollment projection: 9,069 students.
- 2028/29 enrollment projection: 10,139 students.