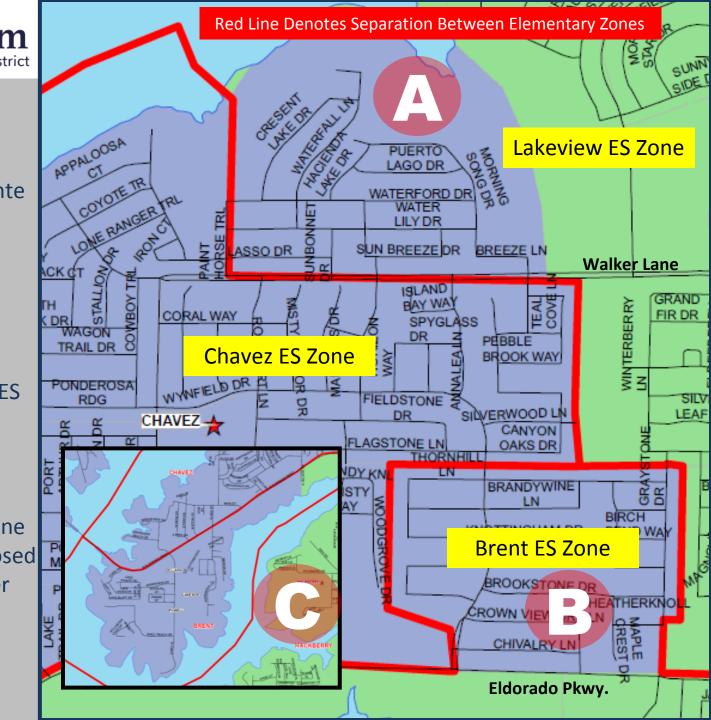

## New Home Activity by Elementary Zone

| Elementary Zone | Annual<br>Starts | Quarter<br>Starts | Annual<br>Closings | Quarter<br>Closings | Under<br>Construction | Inventory | Vacant Dev.<br>Lots | Future<br>Lots |
|-----------------|------------------|-------------------|--------------------|---------------------|-----------------------|-----------|---------------------|----------------|
| BRENT           | 0                | 0                 | 0                  | 0                   | 0                     | 0         | 9                   | 0              |
| CHAVEZ          | 0                | 0                 | 0                  | 0                   | 0                     | 0         | 0                   | 6              |
| HACKBERRY       | 197              | 25                | 339                | 71                  | 46                    | 50        | 22                  | 351            |
| LAKEVIEW        | 230              | 100               | 98                 | 46                  | 126                   | 169       | 285                 | 513            |
| OAK POINT       | 489              | 171               | 474                | 107                 | 202                   | 277       | 692                 | 1,380          |
| PRESTWICK       | 240              | 92                | 313                | 59                  | 94                    | 155       | 309                 | 548            |
| Grand Total*    | 1,156            | 388               | 1,224              | 283                 | 468                   | 651       | 1,317               | 2,798          |

Highest activity in the category

Second highest activity in the category

Third highest activity in the category

\*Table **DOES NOT** include Age Restricted community Frisco Lakes