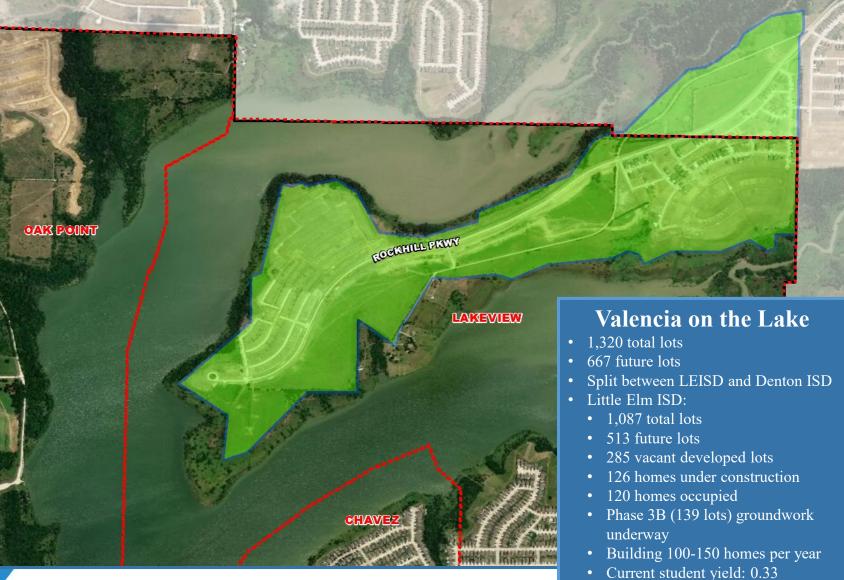

## **District Housing Overview**

**Residential Activity** 

Valencia on the Lake

11

### Wildridge

- 1,073 total lots
- 485 total lots
- Split between LEISD and Denton ISD
- Little Elm ISD:
  - 773 total lots
  - 185 future lots
  - 261 vacant developed lots
  - 42 homes under construction
  - 259 lots occupied
  - Building 120-150 homes per year
  - Current student yield: 0.29

- 168 future lots
- 83 vacant developed lots
- 66 homes under construction
- 42 lots occupied
- Phase 2A (44 lots) groundwork underway
- Building 40-60 homes per year
- Current student yield: 0.52

Wildridge

(Denton ISD)

300 future lots