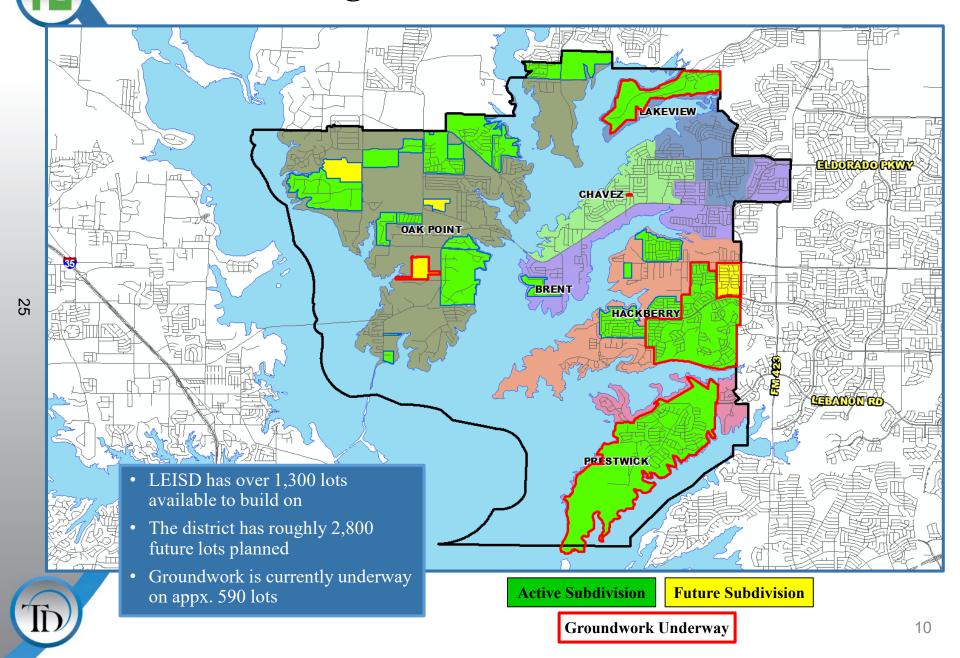

### Wildridge

- 1,073 total lots
- 485 total lots
- Split between LEISD and Denton ISD
- Little Elm ISD:
  - 773 total lots
  - 185 future lots
  - 261 vacant developed lots
  - 42 homes under construction
  - 259 lots occupied
  - Building 120-150 homes per year
  - Current student yield: 0.29

- 168 future lots
- 83 vacant developed lots
- 66 homes under construction
- 42 lots occupied
- Phase 2A (44 lots) groundwork underway
- Building 40-60 homes per year
- Current student yield: 0.52

Wildridge

(Denton ISD)

300 future lots