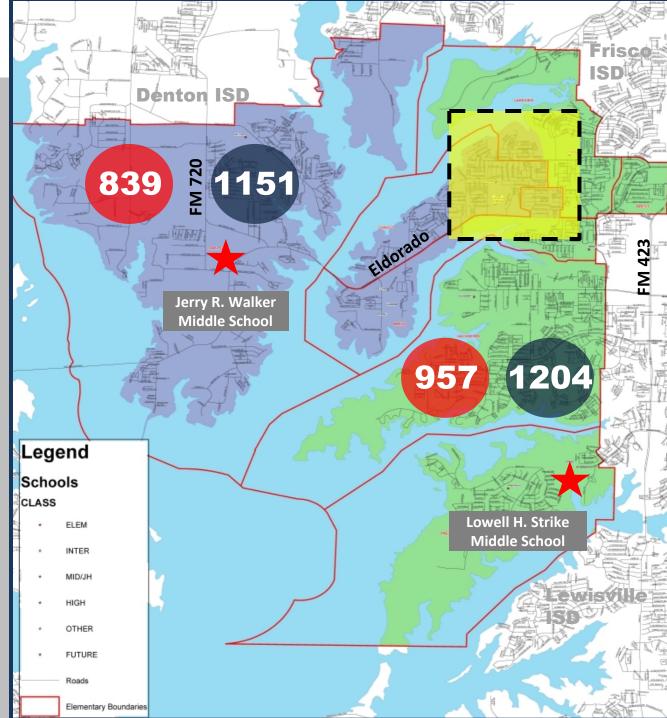

| 886     | 883     | 901     | 926     | 985     | 1,022   | 1,054   |
| WALKER | 988              | 1,038   | 1,034   | 1,047   | 1,038   | 1,067   | 1,076   | 1,120   | 1,170   | 1,240   | 1,301   |
| TOTAL  | 1,796            | 1,878   | 1,895   | 1,935   | 1,924   | 1,950   | 1,977   | 2,046   | 2,155   | 2,262   | 2,355   |



- 1) Transportation is inefficient
- 2) Student populations are not balanced
- 3) Middle school capacities are not prepared for future growth
- 4) The Committee decided against this proposal and chose to consider only a split zone see next slides





76



#### "Proposed" Zones

Jerry R. Walker MS

Oak Point ES
Chavez ES
Portion of Brent ES
Portion of Lakeview ES

- Lowell H. Strike MS
- Hackberry ES
  Prestwick
  Portion of Lakeview ES
  Portion of Brent ES





#### **Detailed Maps:**

- A: Sunset Pointe
- A portion of Sunset Pointe within the Lakeview ES zone is proposed to be assigned to Walker MS
- B: Wynfield Farms

  A portion of Wynfield

  Farms within the Brent ES

  zone is proposed to be

  assigned to Walker MS
- C: Lobo Lane Area
   A portion of Brent ES zone
   near Lobo Lane is proposed
   to be assigned to Walker
   MS



### Ten Year Forecast – "Proposed" Plan

**Templeton Demographics** 

| SCHOOL | CAPACITY | 2018/19 | 2019/20 | 2020/21 | 2021/22 | 2022/23 | 2023/24 | 2024/25 | 2025/26 | 2026/27 | 2027/28 | 2028/29 |
|--------|----------|---------|---------|---------|---------|---------|---------|---------|---------|---------|---------|---------|
| STRIKE |          | 957     | 991     | 1,006   | 1,030   | 1,024   | 1,021