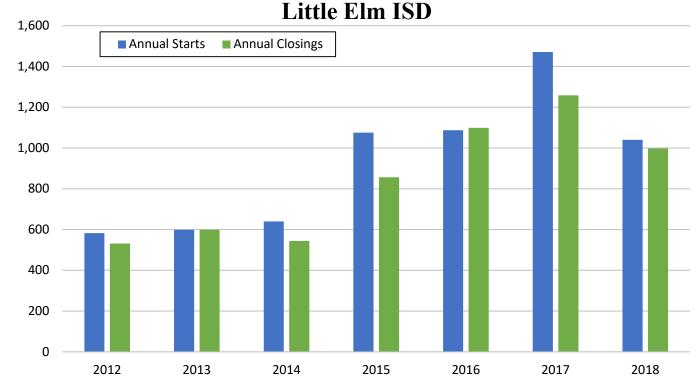

| Starts | 2012 | 2013 | 2014 | 2015  | 2016  | 2017  | 2018  |
|--------|------|------|------|-------|-------|-------|-------|
| 1Q     | 85   | 174  | 136  | 167   | 381   | 237   | 330   |
| 2Q     | 148  | 175  | 126  | 261   | 242   | 435   | 319   |
| 3Q     | 174  | 141  | 240  | 389   | 163   | 489   | 388   |
| 4Q     | 175  | 109  | 138  | 258   | 301   | 310   |       |
| Total  | 582  | 599  | 640  | 1,075 | 1,087 | 1,471 | 1,037 |

| Closings | 2012 | 2013 | 2014 | 2015 | 2016  | 2017  | 2018 |
|----------|------|------|------|------|-------|-------|------|
| 1Q       | 99   | 143  | 114  | 155  | 256   | 194   | 349  |
| 2Q       | 125  | 180  | 146  | 182  | 262   | 282   | 366  |
| 3Q       | 132  | 155  | 124  | 211  | 378   | 323   | 283  |
| 4Q       | 175  | 121  | 160  | 308  | 203   | 459   |      |
| Total    | 531  | 599  | 544  | 856  | 1,099 | 1,258 | 998  |

- LEISD quarterly starts increased in the 3rd quarter, and the district is on pace to see the second highest annual starts total in over six years
- Little Elm ISD is on pace to see a record number of home closings in 2018