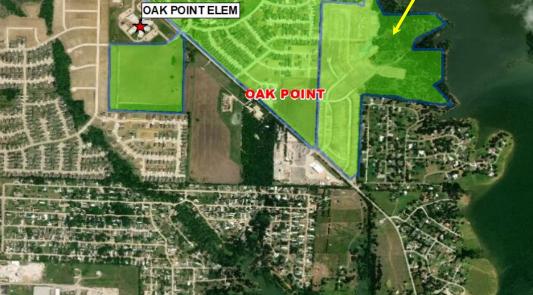

## New Home Activity by Elementary Zone

| Elementary Zone | Annual<br>Starts | Quarter<br>Starts | Annual<br>Closings | Quarter<br>Closings | Under<br>Construction | Inventory | Vacant Dev.<br>Lots | Future<br>Lots |
|-----------------|------------------|-------------------|--------------------|---------------------|-----------------------|-----------|---------------------|----------------|
| BRENT           | 0                | 0                 | 0                  | 0                   | 0                     | 0         | 9                   | 0              |
| CHAVEZ          | 0                | 0                 | 0                  | 0                   | 0                     | 0         | 0                   | 6              |
| HACKBERRY       | 197              | 25                | 339                | 71                  | 46                    | 50        | 22                  | 351            |
| LAKEVIEW        | 230              | 100               | 98                 | 46                  | 126                   | 169       | 285                 | 513            |
| OAK POINT       | 489              | 171               | 474                | 107                 | 202                   | 277       | 692                 | 1,380          |
| PRESTWICK       | 240              | 92                | 313                | 59                  | 94                    | 155       | 309                 | 548            |
| Grand Total*    | 1,156            | 388               | 1,224              | 283                 | 468                   | 651       | 1,317               | 2,798          |

\*Yellow box = enrollment exceeds stated program capacity

32

- Oak Point Elementary may enroll more than 800 students by next fall
- Prestwick Elementary may enroll more than 500 students by 2022