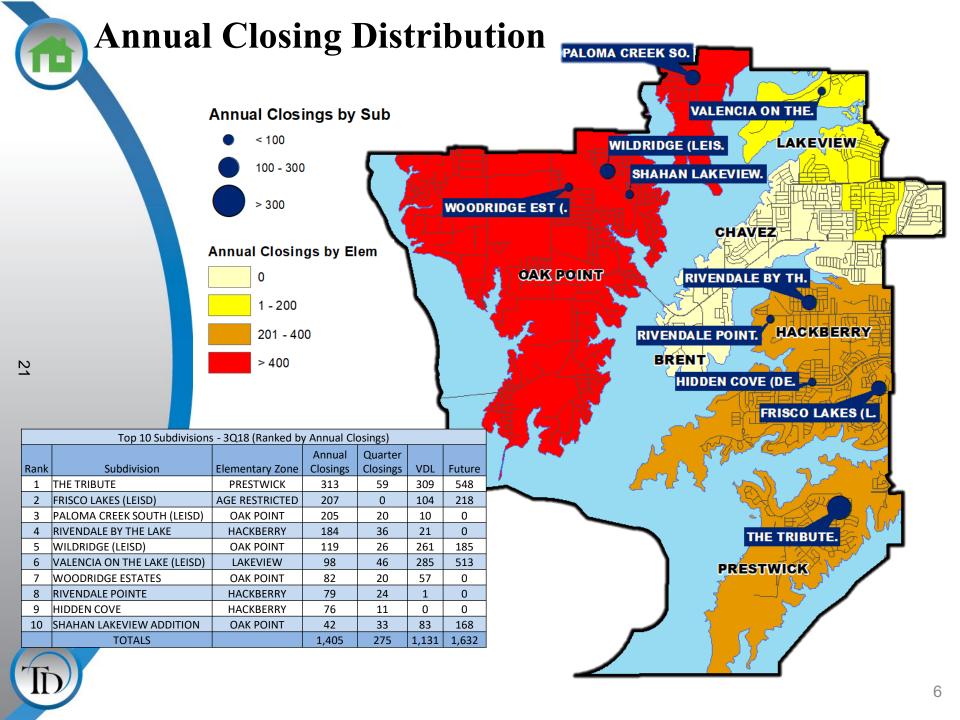

## New Home Activity by Elementary Zone

| Elementary Zone | Annual<br>Starts | Quarter<br>Starts | Annual<br>Closings | Quarter<br>Closings | Under<br>Construction | Inventory | Vacant Dev.<br>Lots | Future<br>Lots |
|-----------------|------------------|-------------------|--------------------|---------------------|-----------------------|-----------|---------------------|----------------|
| BRENT           | 0                | 0                 | 0                  | 0                   | 0                     | 0         | 9                   | 0              |
| CHAVEZ          | 0                | 0                 | 0                  | 0                   | 0                     | 0         | 0                   | 6              |
| HACKBERRY       | 197              | 25                | 339                | 71                  | 46                    | 50        | 22                  | 351            |
| LAKEVIEW        | 230              | 100               | 98                 | 46                  | 126                   | 169       | 285                 | 513            |
| OAK POINT       | 489              | 171               | 474                | 107                 | 202                   | 277       | 692                 | 1,380          |
| PRESTWICK       | 240              | 92                | 313                | 59                  | 94                    | 155       | 309                 | 548            |
| Grand Total*    | 1,156            | 388               | 1,224              | 283                 | 468                   | 651       | 1,317               | 2,798          |

Highest activity in the category

Second highest activity in the category

Third highest activity in the category

\*Table **DOES NOT** include Age Restricted community Frisco Lakes

## Summary

- Little Elm's unemployment rate is currently below 3.5%.
- Little Elm ISD is on pace to start and close more than 1,000 homes in 2018.
- The Oak Point Elementary Zone accounts for 38% of all annual closings within the district, and nearly 50% of all planned future lots within the district
- The district is projected to close between 600 and 1,200 homes annually for the next five years.
- 2023/24 enrollment projection: 9,069 students.
- 2028/29 enrollment projection: 10,139 students.