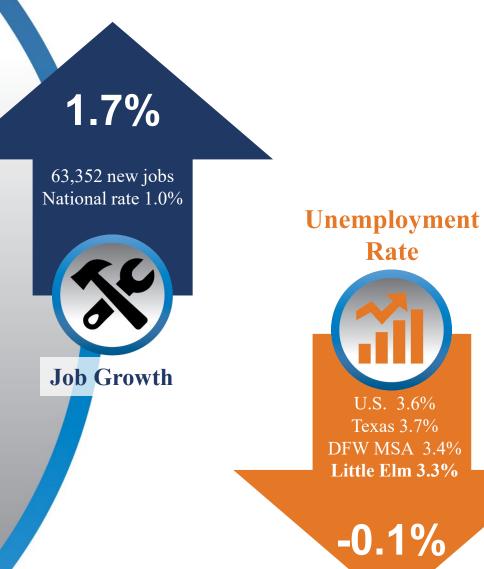

## Summary

- Little Elm's unemployment rate is currently below 3.5%.
- Little Elm ISD is on pace to start and close more than 1,000 homes in 2018.
- The Oak Point Elementary Zone accounts for 38% of all annual closings within the district, and nearly 50% of all planned future lots within the district
- The district is projected to close between 600 and 1,200 homes annually for the next five years.
- 2023/24 enrollment projection: 9,069 students.
- 2028/29 enrollment projection: 10,139 students.