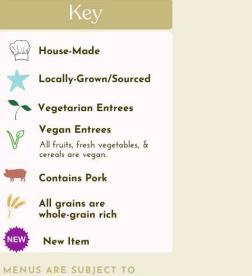

## agosto 2024

|                                                                                                | LUNES                                   | MARTES                                                                              | MIÉRCOLES                                                               | JUEVES                                                          | VIERNES                                                                     |
|------------------------------------------------------------------------------------------------|-----------------------------------------|-------------------------------------------------------------------------------------|-------------------------------------------------------------------------|-----------------------------------------------------------------|-----------------------------------------------------------------------------|
|                                                                                                | Bienvenido                              | DESAYUNO 27<br>Mollete<br>Piña                                                      | DESAYUNO 28<br>Cereal Cheerios<br>Duraznos                              | DESAYUNO 29<br>Bagel con queso crema<br>Fruta mezclada          | DESAYUNO <b>30</b><br><b>Chex de arándanos</b><br>Rodajas de manzana fresca |
|                                                                                                | de nuevo!                               | ALMUERZO                                                                            | ALMUERZO                                                                | ALMUERZO                                                        | ALMUERZO                                                                    |
|                                                                                                |                                         | <b>Burrito de frijoles y queso</b><br>Gajos de naranja fresca<br>Zanahorias frescas | <b>Nuggets de pollo</b><br>Rodajas de manzana fresca<br>Rodajas de papa | Sandwich de pavo y queso<br>Plátano fresco<br>Lechuga rallada ★ | <b>Pizza de queso</b><br>Taza de durazno congelado<br>Ensalada mixta        |
| PRIMER DÍA DE ESCUELA                                                                          |                                         | Zununonus frescus 🔨                                                                 | lionajao ne papa                                                        |                                                                 |                                                                             |
| 27 DE AGOSTO                                                                                   |                                         |                                                                                     |                                                                         |                                                                 |                                                                             |
| Clave                                                                                          |                                         |                                                                                     |                                                                         |                                                                 |                                                                             |
| Hecho en casa                                                                                  |                                         |                                                                                     |                                                                         |                                                                 |                                                                             |
| Hecho localmenta/de<br>origen                                                                  |                                         |                                                                                     |                                                                         |                                                                 |                                                                             |
| 🔭 Entradas vegetarianas                                                                        |                                         |                                                                                     |                                                                         | •                                                               | r.                                                                          |
| Entradas veganas<br>Todas las frutas, verduras frescas<br>y cereales son veganos               |                                         |                                                                                     |                                                                         | Año Escolar<br>2024-2025                                        |                                                                             |
| 🐖 Contiene carne de cerdo                                                                      |                                         |                                                                                     |                                                                         |                                                                 |                                                                             |
| Todos los granos<br>son ricos en granos<br>integrales                                          |                                         |                                                                                     | ć                                                                       |                                                                 |                                                                             |
| Artículo de nuevo                                                                              |                                         |                                                                                     |                                                                         | Las comidas<br>son GRATIS para                                  |                                                                             |
| LOS MENÚS ESTÁN SUJETOS A<br>CÁMBIOS SIN ÁVISO                                                 |                                         |                                                                                     |                                                                         | todas las estudian                                              | tes                                                                         |
| Escanea el<br>Carlo Código QR para<br>Veres a código QR para<br>obtener más<br>información del | ofrecido cada di<br>DESAYUNO & ALMUERZO | a                                                                                   |                                                                         | C 2 2 2                                                         |                                                                             |
| menú.                                                                                          | leche blanca baja en grasa              |                                                                                     |                                                                         |                                                                 |                                                                             |
| CALIFORNIA<br>FARM TO SCHOOL<br>NETWOAK                                                        |                                         |                                                                                     |                                                                         |                                                                 |                                                                             |