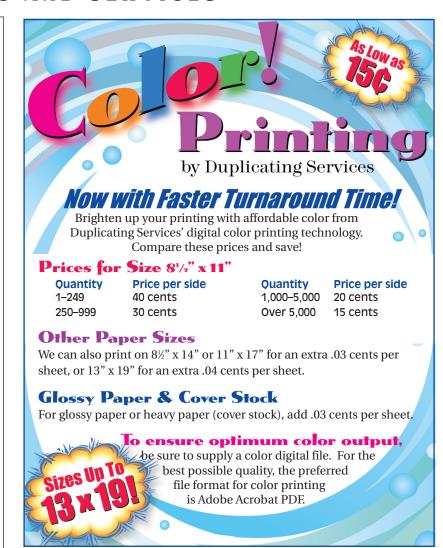

### **■** Other Paper Sizes

Printing on  $11 \times 17$ ,  $12 \times 18$  or  $13 \times 19$  carries an additional cost per copy. There is no additional cost for printing on  $8\frac{1}{2}$ " x 14" paper.