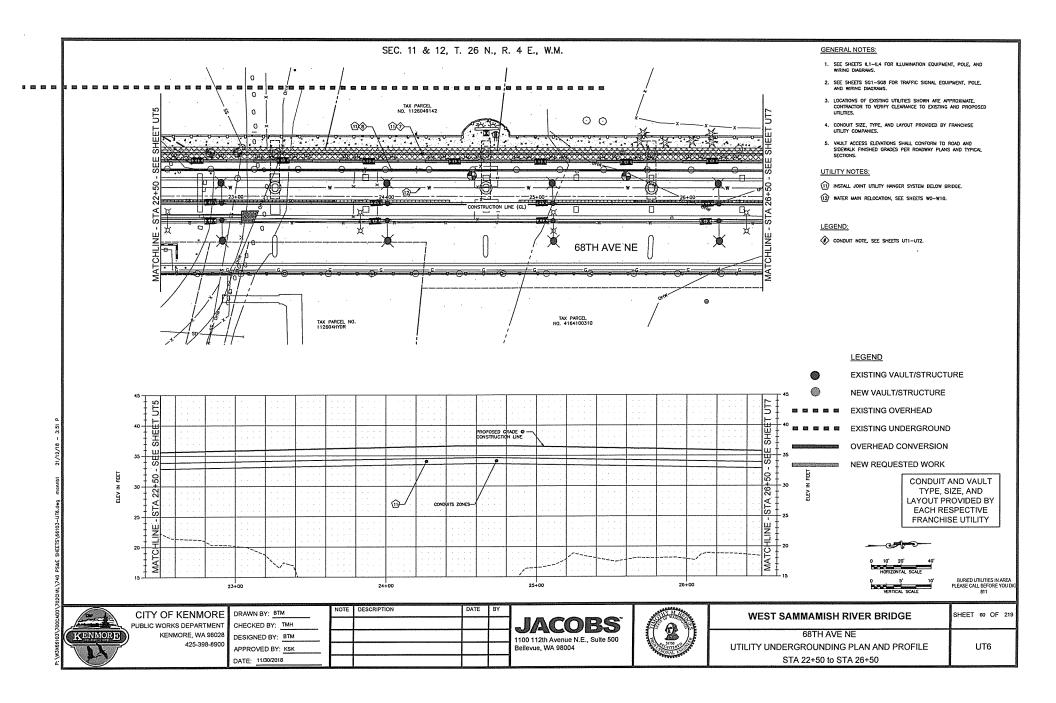

### EXHIBIT A DISTRICT WORK

219 Р 5 ŝ SHEET TYPICAL JOINT UTILITY TRENCH SECTIONS Contraction of the second seco 40 14,015,U/9 WEST SAMMAMISH RIVER BRIDGE (95) <del>ита, итту</del> -833 (11) (17) . 9 (810,719 33 (49 61 ABREVITIONS: ABREVITIONS: ALL CONCEST ALL COLOR 28 UT4,UT7 PSE(4) 18 UT5 48 UT7-UT10 38 174,UT10 UTS-UT -2011 (maa 47 UTT,UTT 27 UT4 37 UT5,UT7 UTS-UT7 -833 (~ **JACOBS** 1100 112th Avenue N.E., Suite 500 Bellevue, WA 98004 PSE(4) a un us (1) or (1 (114 26 46 UTS,UTT 16 UT3 36 95 20 -201 -2000 CI SECO 2350 PSF(7) weren (19,011) (I) IIII 112 J -2000 DATE 110 110 ကြန် (**4**2 -2031 PSE(3) **FIRLS** (14) (134) 34) 27 4 1 44 g -284 LIJISO NOTE PSE(8) 13 13 133 733 UT3.UTB 33 a 23 (19 43 en E CHECKED BY: TMH DESIGNED BY: BTM APPROVED BY: KSK DRAWN BY: BTM DATE: 9/28/20188 READED COLOR PSE(8) CITY OF KENMORE PUBLIC WORKS DEPARTMENT KENMORE, WA 98029 425-398-8900 (22 er 42 (173,UT1) (133) 33 119 119 ~ 5 181 ESELED ESE(4) итачтя, итачта UT4,UT7-UT10 UT3-UTS 21 113,0113 4 ~ (12 12 怒風 51/15/18 - 2:41 b 02014L/740 PS&E SHEETS/66103-UT1 TS.4mg monnbi