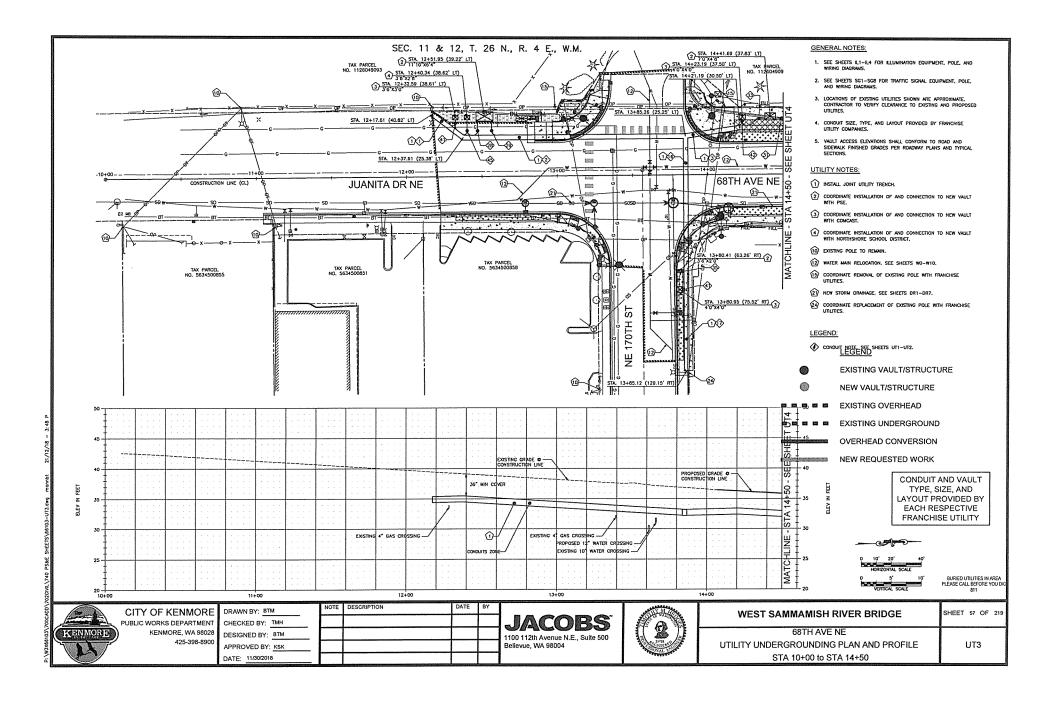

### EXHIBIT A DISTRICT WORK

219 Р 5 ŝ SHEET TYPICAL JOINT UTILITY TRENCH SECTIONS Contraction of the second seco 40 14,015,U/9 WEST SAMMAMISH RIVER BRIDGE (95) <del>ита, итту</del> -833 (11) (17) . 9 (810,719 33 (49 61 ABREVITIONS: ABREVITIONS: ALL CONCEST ALL COLOR 28 UT4,UT7 PSE(4) 18 UT5 48 UT7-UT10 38 174,UT10 UTS-UT -2011 (maa 47 UTT,UTT 27 UT4 37 UT5,UT7 UTS-UT7 -833 (~ **JACOBS** 1100 112th Avenue N.E., Suite 500 Bellevue, WA 98004 PSE(4) a un us (1) or (1 (114 26 46 UTS,UTT 16 UT3 36 95 20 -201 -2000 CI SECO 2350 PSF(7) weren (19,011) (I) IIII 112 J -2000 DATE 110 110 ကြန် (**4**2 -2031 PSE(3) **FIRLS** (14) (134) 34) 27 4 1 44 g -284 LIJISO NOTE PSE(8) 13 13 133 733 UT3.UTB 33 a 23 (19 43 en E CHECKED BY: TMH DESIGNED BY: BTM APPROVED BY: KSK DRAWN BY: BTM DATE: 9/28/20188 READED COLOR PSE(8) CITY OF KENMORE PUBLIC WORKS DEPARTMENT KENMORE, WA 98029 425-398-8900 (22 er 42 (173,UT1) (133) 33 119 119 ~ 5 181 ESELED ESE(4) итачтя, итачта UT4,UT7-UT10 UT3-UTS 21 113,0113 4 ~ (12 12 怒風 51/15/18 - 2:41 b 02014L/740 PS&E SHEETS/66103-UT1 TS.4mg monnbi