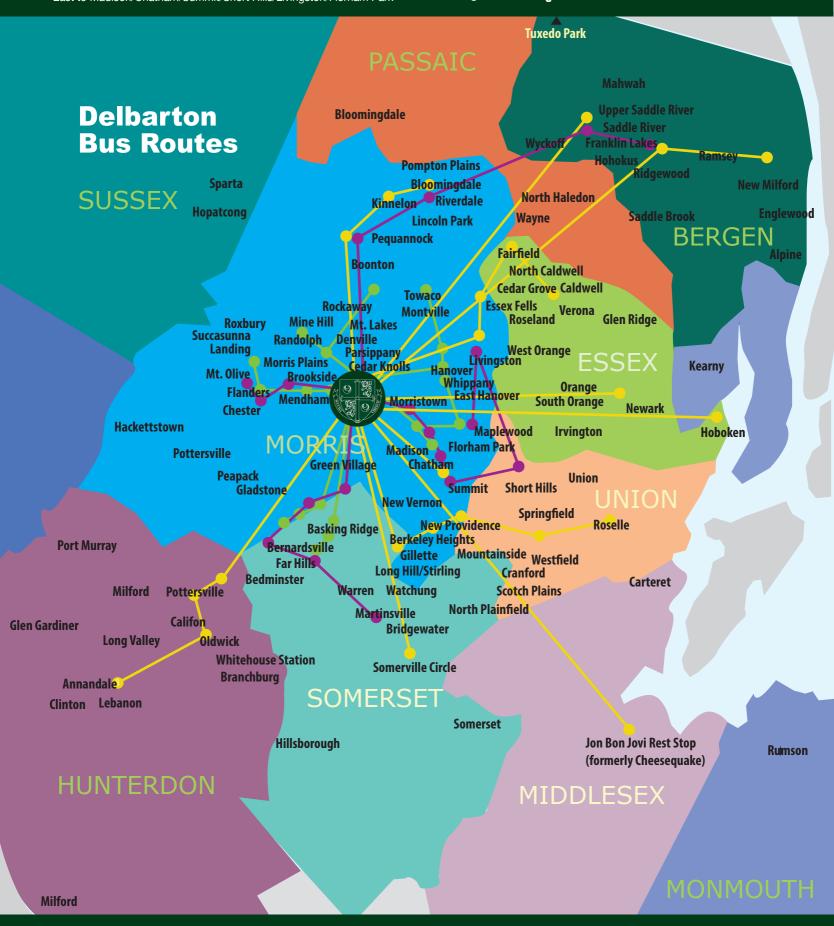

## **How to Get to Delbarton**

- Delbarton draws students from 12 counties and over 120 towns in New Jersey.
- After school, Delbarton provides two transportation options: the 4:00pm bus mirrors routes followed by buses in the morning. Our 6:00pm Late Bus Program is available to any student needing transportation for activities or athletics that conclude after the regular 4:00 pm buses depart. Late bus routes include:
- North to Morristown/Boonton/Riverdale/Franklin Lakes/Ridgewood
- South to Bernardsville/Far Hills/Somerville Circle
- East to Madison/Chatham/Summit/Short Hills/Livingston/Florham Park
- West to Mendham/Chester/Flanders
  - (The fee for a student using the late bus is \$550 per year, regardless of the number of times he rides a late bus.)
- Delbarton also runs a convenient shuttle to and from the Morristown Train Station, and offers a direct bus route to and from Newark.
- Towns within 2 and 20 miles of campus are required to provide residents with either transportation to Delbarton or a \$1000 annual subsidy.

## **Municipal Bus Routes:**

Basking Ridge, Bernards,
Bernardsville, Chatham, Chester,
East Hanover, Far Hills, Florham
Park, Hanover Twp., Long Valley,
Mendham, Mendham Twp., Mt.
Olive, Rockaway Mall, Madison,
Montville, Morristown, Morris
Plains, Morris Twp., Randolph,
Whippany

## **Delbarton Bus Routes:**

Berkeley Heights, Boonton, Califon,
Essex Fells, Fairfield, Franklin
Lakes, Hoboken, Jon Bon Jovi
Rest Stop (formerly Cheesequake),
Kinnelon, Lebanon, Livingston,
Long Hill, Morristown, Newark,
New Milford, New Providence,
Oldwick, Pottersville, Ridgewood,
Riverdale, Roselle, Somerville
Circle, Summit, Verona, Westfield,
West Orange

## **Delbarton Late Bus Routes:**

Basking Ridge, Bernardsville,
Boonton, Bridgewater, Chatham,
Chester, Far Hills, Flanders,
Franklin Lakes, Florham Park,
Livingston, Madison, Mendham,
Morristown, Ridgewood,
Riverdale, Short Hills, Somerville
Circle, Summit