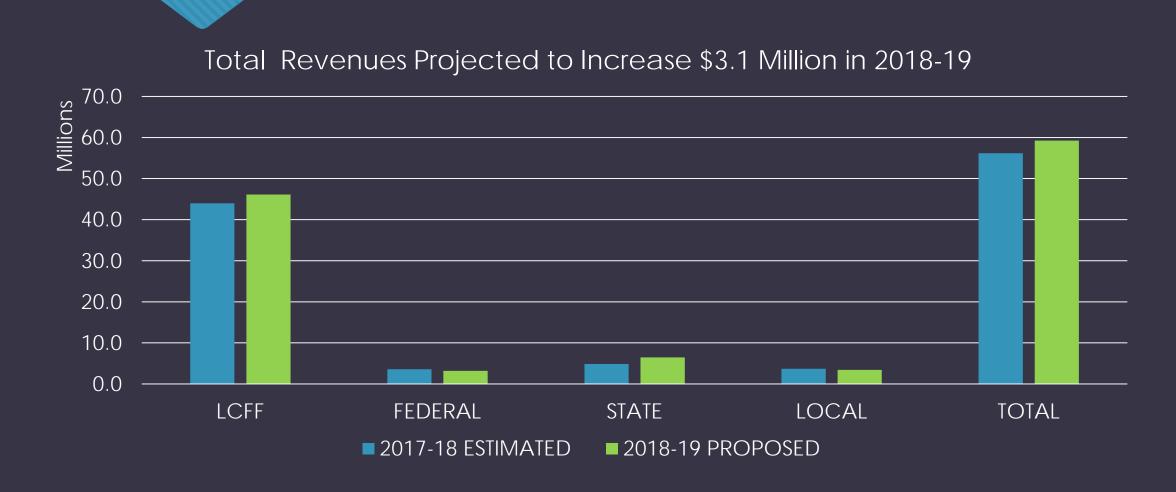

#### 2018-19 Budget Highlights:

- Budget plan fully supports Year 2 of the GHC 2017-20 Local Control Accountability Plan.
- Enrollment is expected to remain flat at 4,700, and is projected to generate an attendance capture rate of 97.0%.
- Total revenues for all funds are projected to increase to over \$59.2M, up 5.48% from 2017-18. General operating revenues (Fund 62) increase \$3.1M (\$2.2M in on-going and \$0.9M in one-time funds) from the prior year.
- Combined expenditures are projected to total over \$58.6M, including employee compensation increases for retirement (1.85% for STRS, 2.531% for PERS), health and welfare (6%), and step and column adjustments (1.5%). Also includes the addition of an IB Coordinator position (+1.0 FTE).
- Employer retirement contribution rate increases continue to place pressure on school resources, exhausting a significant portion of new funding in the budget and future years.
- Multi-year financial projections indicate deficit spending in 2019-20 and 2020-21, but healthy reserve balances are in place to accommodate for the next three years. Staff will continue to monitor both revenues and expenditures closely and make necessary adjustments to ensure the school's ongoing fiscal stability.

# LOCAL CONTROL FUNDING FORMULA

| SOURCES                      | 2017-18      | 2018-19      |
|------------------------------|--------------|--------------|
| STATE AID                    | \$26,884,070 | \$29,079,878 |
| EDUCATION PROTECTION ACCOUNT | 6,824,841    | 6,772,153    |
| IN LIEU PROPERTY TAX         | 10,263,701   | 10,263,701   |
| TOTAL LCFF REVENUES          | \$43,972,612 | \$46,115,732 |
| BASE GRANT                   | 38,923,868   | 40,936,759   |
| GRADE SPAN ADJUSTMENT        | 1,014,201    | 1,062,997    |
| SUPPLEMENTAL GRANT           | 4,034,543    | 4,115,976    |

# FEDERAL REVENUES

| PROGRAMS                             | 2017-18     | 2018-19     |
|--------------------------------------|-------------|-------------|
| SPECIAL EDUCATION (IDEA/DOR)         | \$975,184   | \$969,541   |
| CHILD NUTRITION (NSLP/CACFP)         | 1,241,342   | 1,262,636   |
| TITLE I – BASIC GRANTS               | 844,117     | 800,000     |
| TITLE II – TEACHER QUALITY           | 129,851     | 115,000     |
| TITLE IV – 21 <sup>ST</sup> CENTURY  | 230,000     |             |
| PERKINS – CAREER TECHNICAL EDUCATION | 65,591      | 59,031      |
| SMAA/MEDI-CAL BILLING                | 106,301     |             |
| TOTAL FEDERAL REVENUES               | \$3,592,386 | \$3,206,208 |

# OTHER STATE REVENUES

| PROGRAMS                              | 2017-18     | 2018-19     |
|---------------------------------------|-------------|-------------|
| SPECIAL EDUCATION                     | \$2,636,833 | \$2,687,756 |
| CHILD NUTRITION                       | 100,000     | 100,000     |
| MANDATE BLOCK GRANT                   | 199,846     | 207,954     |
| LOTTERY (UNRESTRICTED/INSTRUCTIONAL)  | 998,711     | 942,064     |
| DISCRETIONARY (ONE-TIME)              | 668,517     | 1,581,612   |
| CAREER TECHNICAL EDUC INCENTIVE GRANT |             | 964,957     |
| CA CLEAN ENERGY JOBS ACT (PROP 39)    | 255,314     |             |
| OTHER MISC (STATE TESTING/STUDENT ID) | 8,125       | 7,500       |
| TOTAL OTHER STATE REVENUES            | \$4,867,346 | \$6,491,843 |

# LOCAL REVENUES

| PROGRAMS                               | 2017-18     | 2018-19     |
|----------------------------------------|-------------|-------------|
| FOOD SERVICE SALES                     | \$685,629   | \$650,000   |
| LEASES AND RENTALS (FUNDS 62/63/64)    | 784,381     | 832,690     |
| INTEREST (FUNDS 62/64)                 | 298,334     | 354,500     |
| SPECIAL EDUCATION – COP SELPA TRANSFER | 264,908     | 150,000     |
| OTHER MISCELLANEOUS                    | 450,053     | 232,500     |
| ASSOCIATED STUDENT BODY (FUND 95)      | 1,239,999   | 1,200,000   |
| TOTAL LOCAL REVENUES                   | \$3,723,304 | \$3,419,690 |