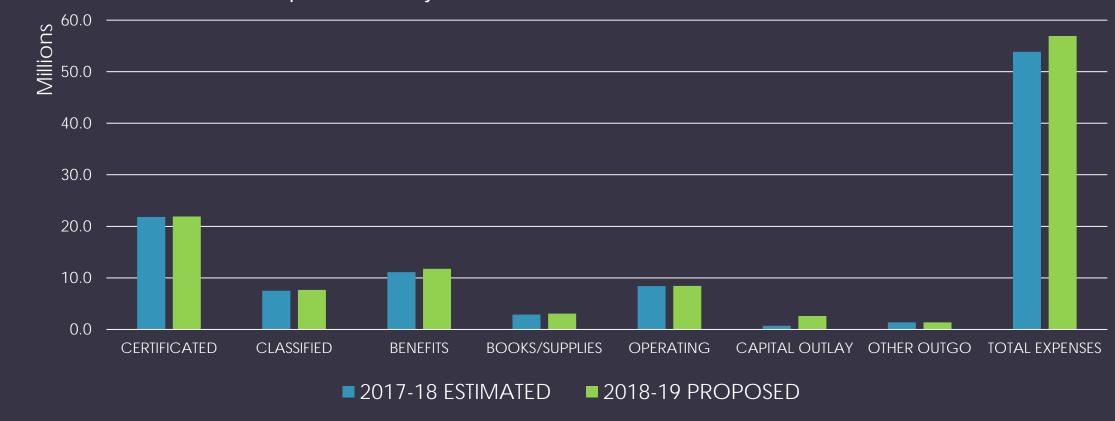

#### 2018-19 Budget Highlights:

- Budget plan fully supports Year 2 of the GHC 2017-20 Local Control Accountability Plan.
- Enrollment is expected to remain flat at 4,700, and is projected to generate an attendance capture rate of 97.0%.
- Total revenues for all funds are projected to increase to over \$59.2M, up 5.48% from 2017-18. General operating revenues (Fund 62) increase \$3.1M (\$2.2M in on-going and \$0.9M in one-time funds) from the prior year.
- Combined expenditures are projected to total over \$58.6M, including employee compensation increases for retirement (1.85% for STRS, 2.531% for PERS), health and welfare (6%), and step and column adjustments (1.5%). Also includes the addition of an IB Coordinator position (+1.0 FTE).
- Employer retirement contribution rate increases continue to place pressure on school resources, exhausting a significant portion of new funding in the budget and future years.
- Multi-year financial projections indicate deficit spending in 2019-20 and 2020-21, but healthy reserve balances are in place to accommodate for the next three years. Staff will continue to monitor both revenues and expenditures closely and make necessary adjustments to ensure the school's ongoing fiscal stability.

# EXPENDITURES – BY MAJOR OBJECT

| CATEGORY                 | 2017-18<br>ESTIMATED | 2018-19<br>PROPOSED | YEAR-TO-YEAR<br>CHANGE |
|--------------------------|----------------------|---------------------|------------------------|
| CERTIFICATED SALARIES    | \$21,820,359         | \$21,913,271        | \$92,912               |
| CLASSIFIED SALARIES      | 7,554,853            | 7,720,512           | 165,659                |
| EMPLOYEE BENEFITS        | 11,120,135           | 11,777,325          | 657,190                |
| BOOKS & SUPPLIES         | 4,191,065            | 4,392,639           | 201,574                |
| SERVICES/OTHER OPERATING | 8,420,547            | 8,466,468           | 45,621                 |
| CAPITAL OUTLAY           | 770,758              | 2,677,427           | 1,906,669              |
| OTHER OUTGO              | 1,590,733            | 1,667,754           | 77,021                 |
| TOTAL EXPENDITURES       | \$55,468,750         | \$58,615,396        | \$3,146,647            |