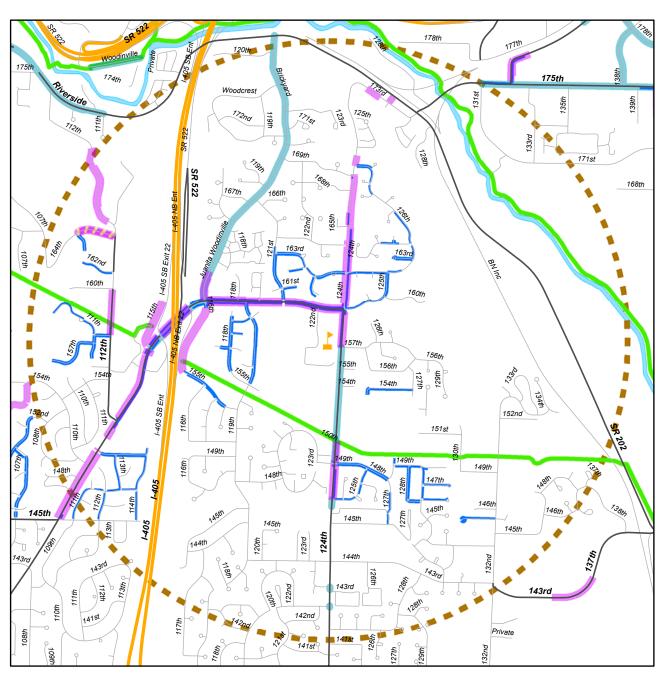

## **Woodmoor Elementary**

Bicycle Facilities Map

This map is a representation of bicycle facilities available as of June 2018, based on publicly available geographical information systems data. Facilities may differ from those indicated on the map and may not meet your comfort level for bicycling to school. These maps are not a recommendation of a route, but are provided to inform you of the available facilities near the school. It is highly recommended that parents walk or ride the planned route with their child(ren) prior to allowing them to ride to and from school. Map updates are planned in June of 2021.