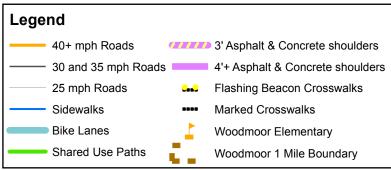

## **Woodmoor Elementary**

Bicycle Facilities Map

This map is a representation of bicycle facilities available as of June 2018, based on publicly available geographical information systems data. Facilities may differ from those indicated on the map and may not meet your comfort level for bicycling to school. These maps are not a recommendation of a route, but are provided to inform you of the available facilities near the school. It is highly recommended that parents walk or ride the planned route with their child(ren) prior to allowing them to ride to and from school. Map updates are planned in June of 2021.