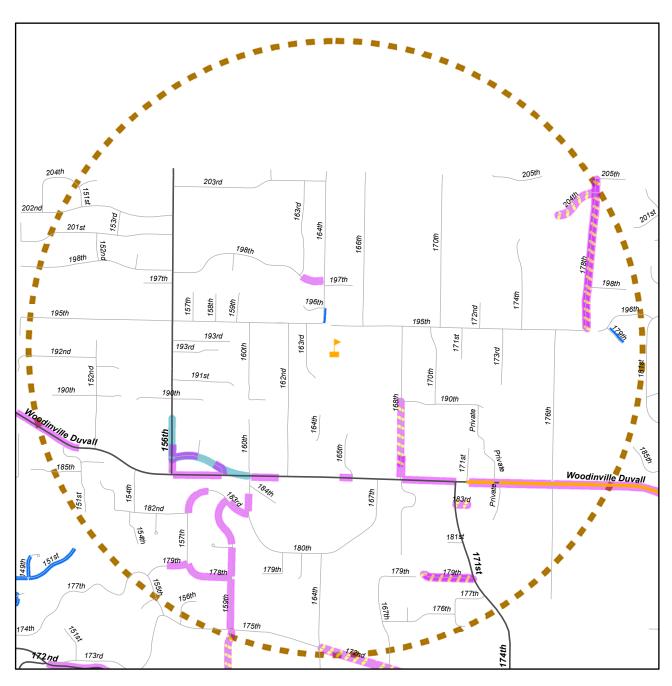

## **Wellington Elementary**

Bicycle Facilities Map

This map is a representation of bicycle facilities available as of June 2018, based on publicly available geographical information systems data. Facilities may differ from those indicated on the map and may not meet your comfort level for bicycling to school. These maps are not a recommendation of a route, but are provided to inform you of the available facilities near the school. It is highly recommended that parents walk or ride the planned route with their child(ren) prior to allowing them to ride to and from school. Map updates are planned in June of 2021.