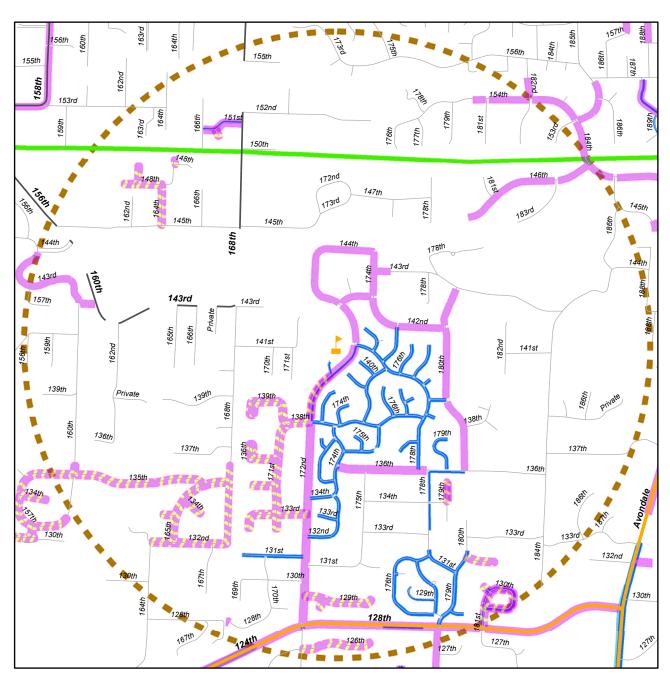

## **Sunrise Elementary**

## Bicycle Facilities Map

This map is a representation of bicycle facilities available as of June 2018, based on publicly available geographical information systems data. Facilities may differ from those indicated on the map and may not meet your comfort level for bicycling to school. These maps are not a recommendation of a route, but are provided to inform you of the available facilities near the school. It is highly recommended that parents walk or ride the planned route with their child(ren) prior to allowing them to ride to and from school. Map updates are planned in June of 2021.