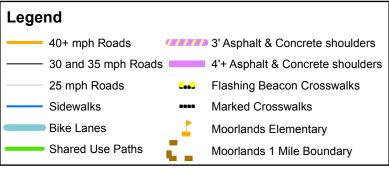

## **Moorlands Elementary**

## Bicycle Facilities Map

This map is a representation of bicycle facilities available as of June 2018, based on publicly available geographical information systems data. Facilities may differ from those indicated on the map and may not meet your comfort level for bicycling to school. These maps are not a recommendation of a route, but are provided to inform you of the available facilities near the school. It is highly recommended that parents walk or ride the planned route with their child(ren) prior to allowing them to ride to and from school. Map updates are planned in June of 2021.