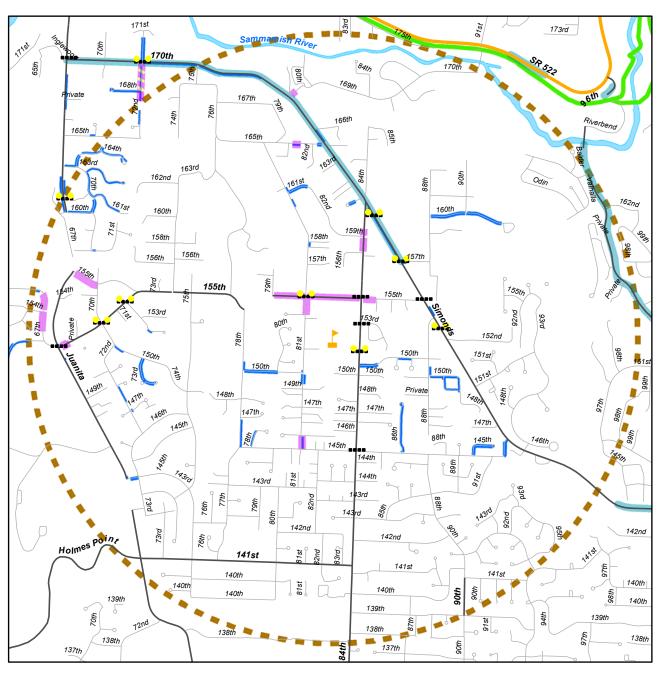

## **Moorlands Elementary**

## Bicycle Facilities Map

This map is a representation of bicycle facilities available as of June 2018, based on publicly available geographical information systems data. Facilities may differ from those indicated on the map and may not meet your comfort level for bicycling to school. These maps are not a recommendation of a route, but are provided to inform you of the available facilities near the school. It is highly recommended that parents walk or ride the planned route with their child(ren) prior to allowing them to ride to and from school. Map updates are planned in June of 2021.