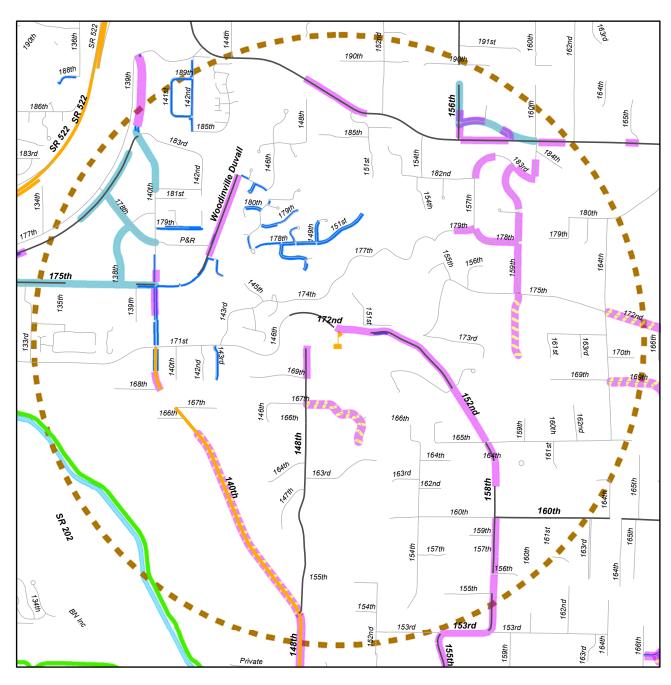

## **Hollywood Hill Elementary**

## Bicycle Facilities Map

This map is a representation of bicycle facilities available as of June 2018, based on publicly available geographical information systems data. Facilities may differ from those indicated on the map and may not meet your comfort level for bicycling to school. These maps are not a recommendation of a route, but are provided to inform you of the available facilities near the school. It is highly recommended that parents walk or ride the planned route with their child(ren) prior to allowing them to ride to and from school. Map updates are planned in June of 2021.